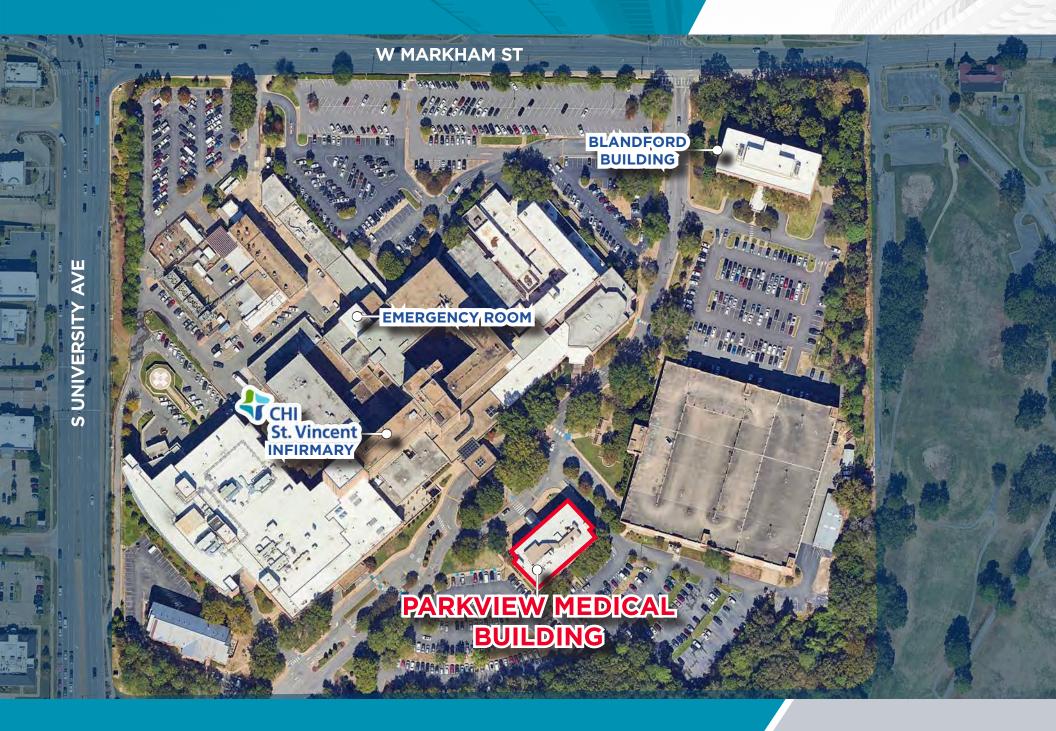

t of Little Rock's medical corridor on the CHI St Vincent Infirmary campus
- On-site services include behavioral health, wound care, pulmonology, a sleep medicine clinic, geriatric care, infectious disease, bariatrics, and oral surgery
- Ample free surface parking
- Easy access to I-630, University Ave, and Markham St

FOR MORE INFORMATION PLEASE CONTACT:

**RYAN GIBSON** 501 680 6119

rgibson@sagepartners.com

**Real Estate Owned By:** 



#### 501 716 5511 sagepartners.com

\*information deemed reliable but not guaranteed

Cantrell Road, Suite 201, Little Rock, AR 72202 | 501 716 5511 | Independently Owned and Operated / A Member of the Cushman & Wakefield Alliance

# FLOOR PLAN 1 ST VINCENT CIRCLE | LITTLE ROCK, AR 72205





# SITE PLAN 1 ST VINCENT CIRCLE | LITTLE ROCK, AR 72205







## AERIAL MAP 1 ST VINCENT CIRCLE | LITTLE ROCK, AR 72205