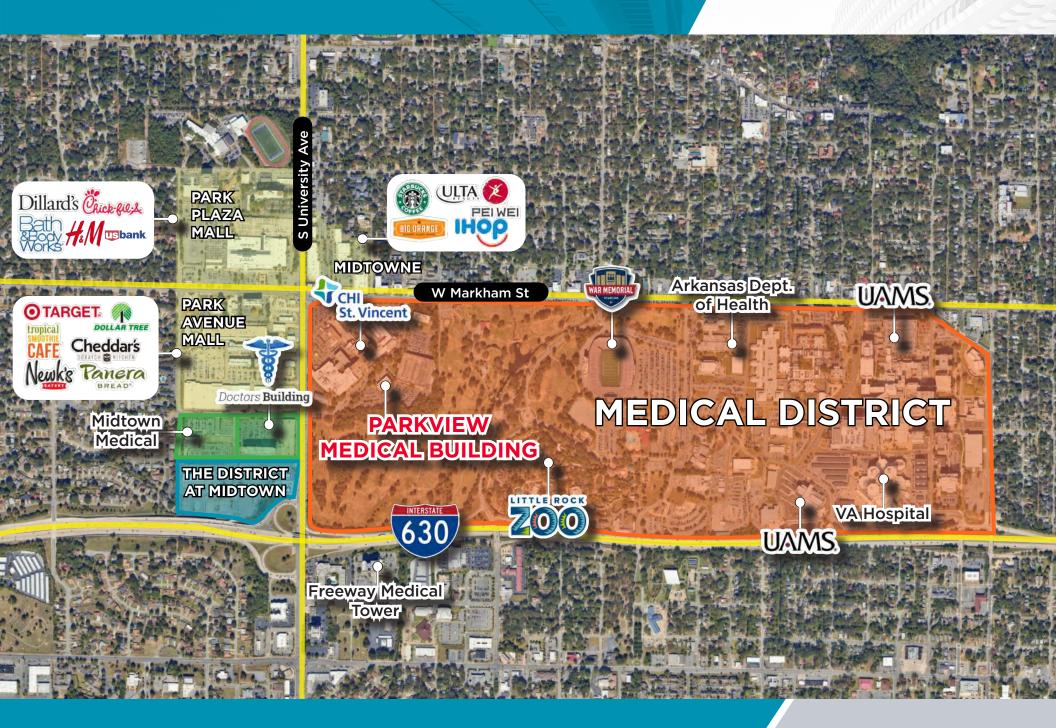

mary campus
- On-site services include behavioral health, wound care, pulmonology, a sleep medicine clinic, geriatric care, infectious disease, bariatrics, and oral surgery
- Ample free surface parking
- Easy access to I-630, University Ave, and Markham St

FOR MORE INFORMATION PLEASE CONTACT:

**RYAN GIBSON** 501 680 6119

rgibson@sagepartners.com

**Real Estate Owned By:** 



#### 501 716 5511 sagepartners.com

\*information deemed reliable but not guaranteed

Cantrell Road, Suite 201, Little Rock, AR 72202 | 501 716 5511 | Independently Owned and Operated / A Member of the Cushman & Wakefield Alliance

# FLOOR PLAN 1 ST VINCENT CIRCLE | LITTLE ROCK, AR 72205





# SITE PLAN 1 ST VINCENT CIRCLE | LITTLE ROCK, AR 72205







## AERIAL MAP 1 ST VINCENT CIRCLE | LITTLE ROCK, AR 72205