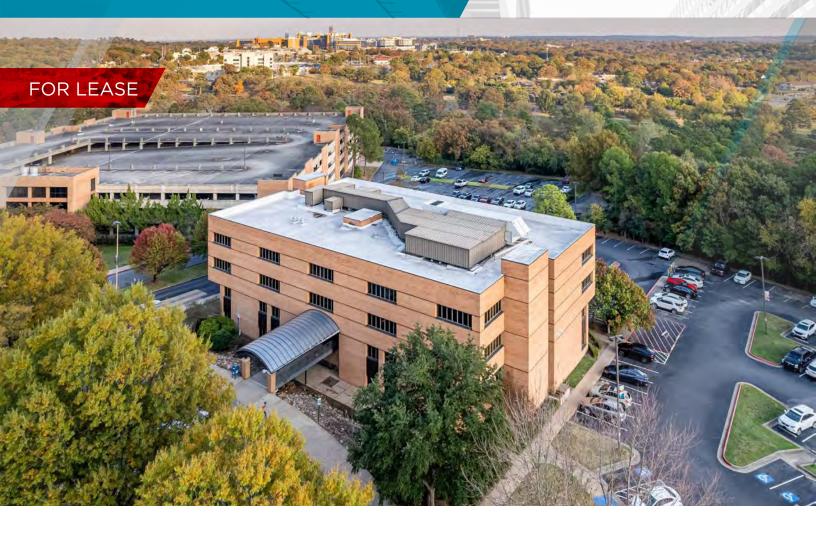

### Parkview Medical Office Building 1 St Vincent Circle | Little Rock, AR 72205

# PROPERTY HIGHLIGHTS

- Suite 320: 2,810 SF Available
- Located in the heart of Little Rock's medical corridor on the CHI St Vincent Infirmary campus
- On-site services include behavioral health, wound care, pulmonology, a sleep medicine clinic, geriatric care, infectious disease, bariatrics, and oral surgery
- Ample free surface parking
- Easy access to I-630, University Ave, and Markham St