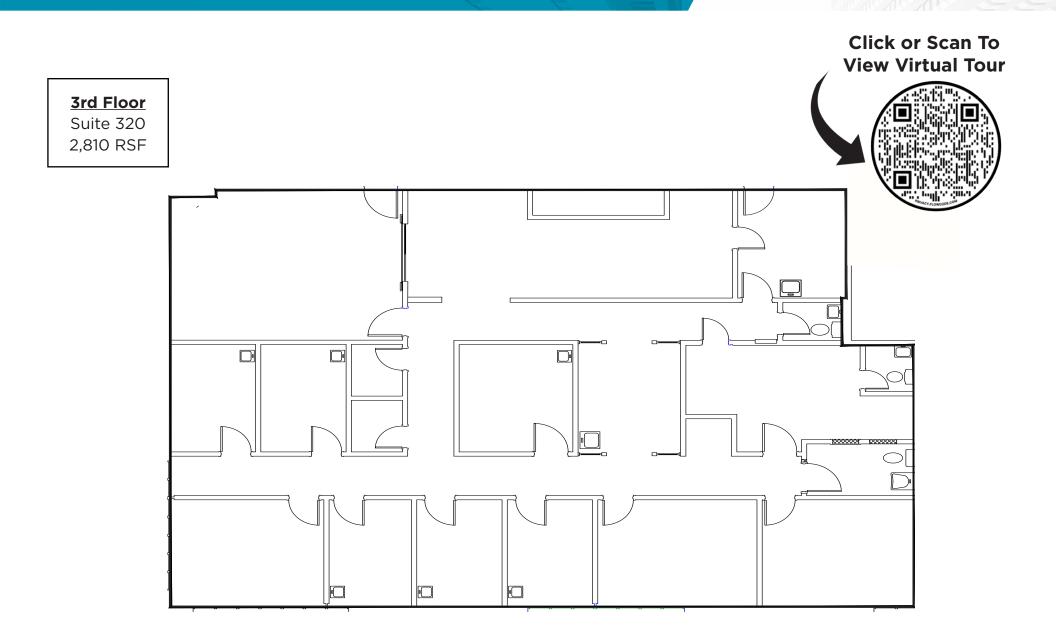

# FLOOR PLAN 1 ST VINCENT CIRCLE | LITTLE ROCK, AR 72205

# PROPERTY HIGHLIGHTS

- Suite 320: 2,810 SF Available
- Located in the heart of Little Rock's medical corridor on the CHI St Vincent Infirmary campus
- On-site services include behavioral health, wound care, pulmonology, a sleep medicine clinic, geriatric care, infectious disease, bariatrics, and oral surgery
- Ample free surface parking
- Easy access to I-630, University Ave, and Markham St