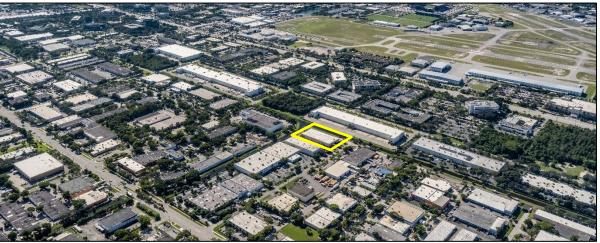

#### **SPACE FOR LEASE - INFORMATION**

- > 29,574 SF Total
- > 3,824 SF Office
- 2 Dock High Doors
- > 3 Grade Level Doors
- > 2024 Make-Ready Scope
  - New Exterior Paint
  - > Whitebox Interior Warehouse
  - > LED Warehouse Lighting
  - > Updated Interior Finishes
- Quick Access to I-95
- Quick Access to Florida Turnpike
- Generator Ready