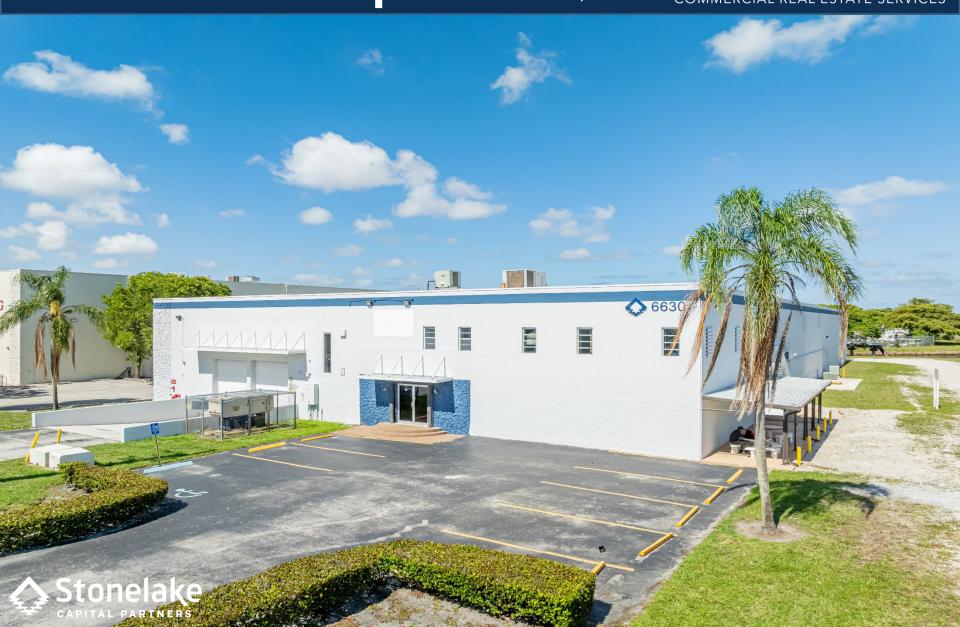

#### 2024 Make Ready Work

- New Exterior Paint
- Whitebox Interior Warehouse
- LED Warehouse Lighting
- Upgraded Interior Finishes

 2,224 SF 2<sup>nd</sup> Floor Office Included

29,574-SF Available 6630 NW 16<sup>th</sup> Terrace Fort Lauderdale, FL