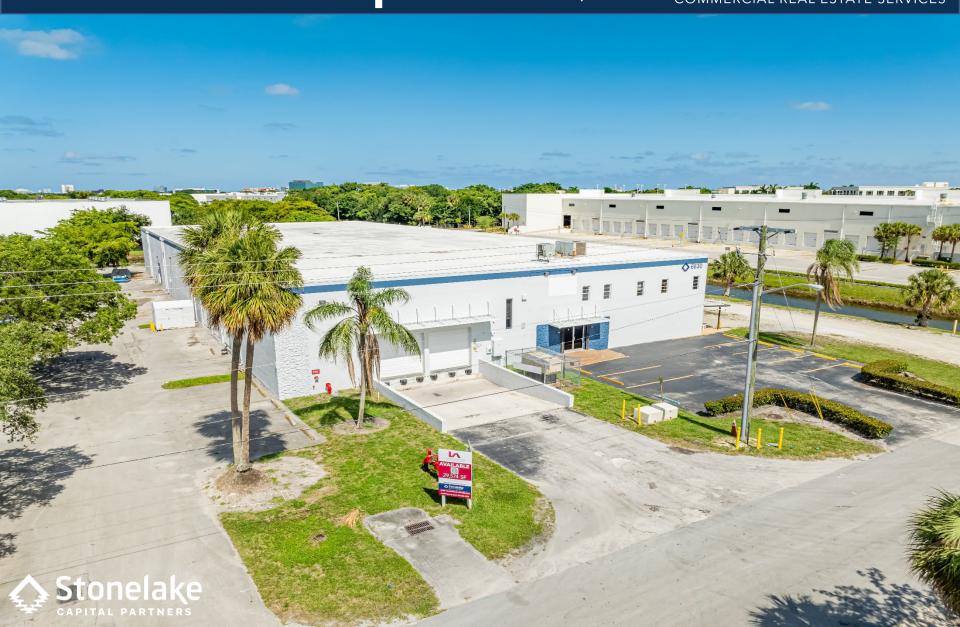

### 6630 NW 16<sup>th</sup> Terrace Fort Lauderdale, FL

COMMERCIAL REAL ESTATE SERVICES

#### **SPACE FOR LEASE - INFORMATION**

- > 29,574 SF Total
- > 3,824 SF Office
- 2 Dock High Doors
- > 3 Grade Level Doors
- > 2024 Make-Ready Scope
  - New Exterior Paint
  - > Whitebox Interior Warehouse
  - > LED Warehouse Lighting
  - > Updated Interior Finishes
- Quick Access to I-95
- Quick Access to Florida Turnpike
- Generator Ready