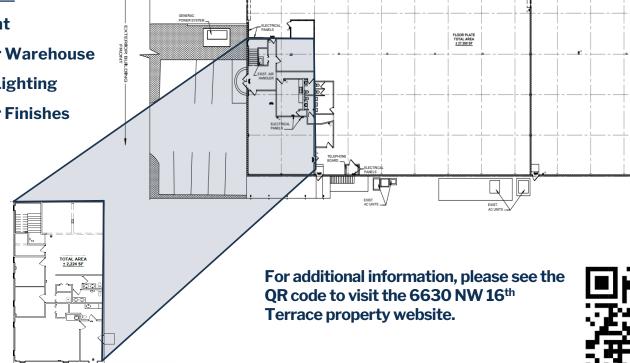

#### **Floor Plan**

29,574-SF

#### 2024 Make Ready Work

- New Exterior Paint
- Whitebox Interior Warehouse
- LED Warehouse Lighting
- Upgraded Interior Finishes

 2,224 SF 2<sup>nd</sup> Floor Office Included

29,574-SF Available 6630 NW 16<sup>th</sup> Terrace Fort Lauderdale, FL