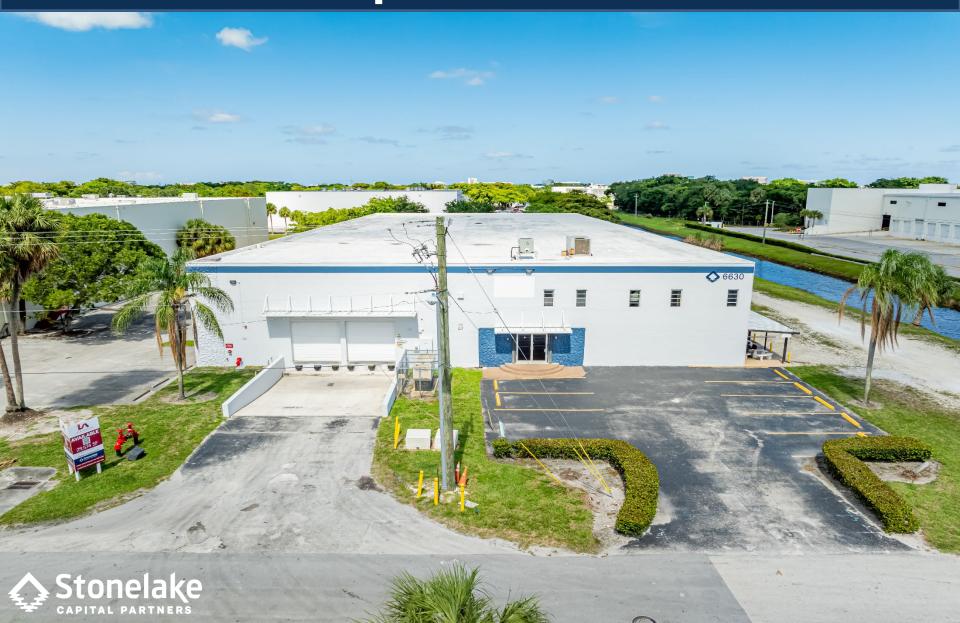

### 6630 NW 16<sup>th</sup> Terrace Fort Lauderdale, FL

COMMERCIAL REAL ESTATE SERVICES

#### **SPACE FOR LEASE - INFORMATION**

- > 29,574 SF Total
- > 3,824 SF Office
- 2 Dock High Doors
- > 3 Grade Level Doors
- > 2024 Make-Ready Scope
  - New Exterior Paint
  - > Whitebox Interior Warehouse
  - > LED Warehouse Lighting
  - > Updated Interior Finishes
- Quick Access to I-95
- Quick Access to Florida Turnpike
- Generator Ready