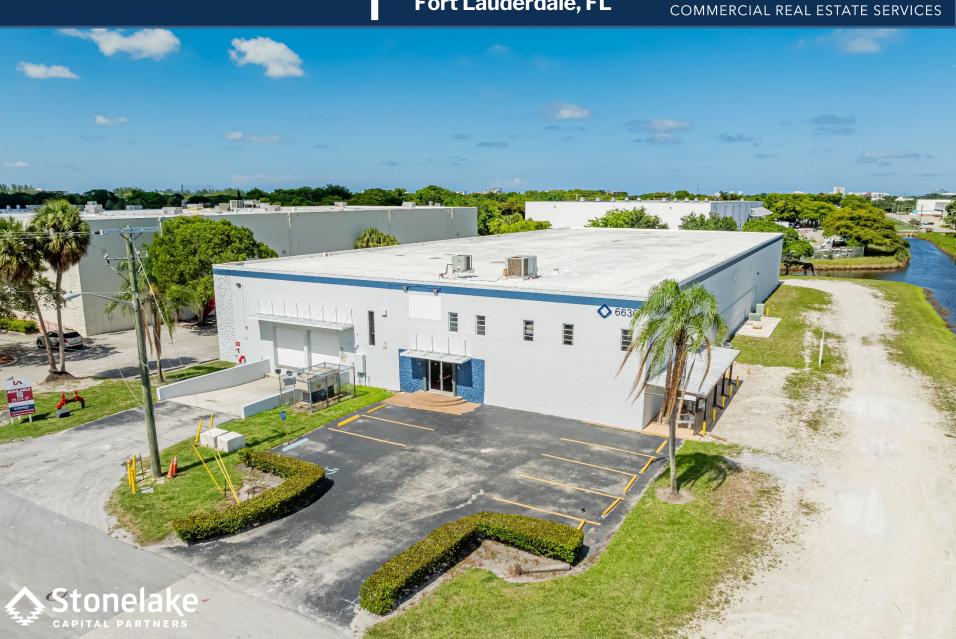

### 6630 NW 16<sup>th</sup> Terrace Fort Lauderdale, FL

COMMERCIAL REAL ESTATE SERVICES

#### **SPACE FOR LEASE - INFORMATION**

- > 29,574 SF Total
- > 3,824 SF Office
- 2 Dock High Doors
- > 3 Grade Level Doors
- > 2024 Make-Ready Scope
  - New Exterior Paint
  - > Whitebox Interior Warehouse
  - > LED Warehouse Lighting
  - > Updated Interior Finishes
- Quick Access to I-95
- Quick Access to Florida Turnpike
- Generator Ready