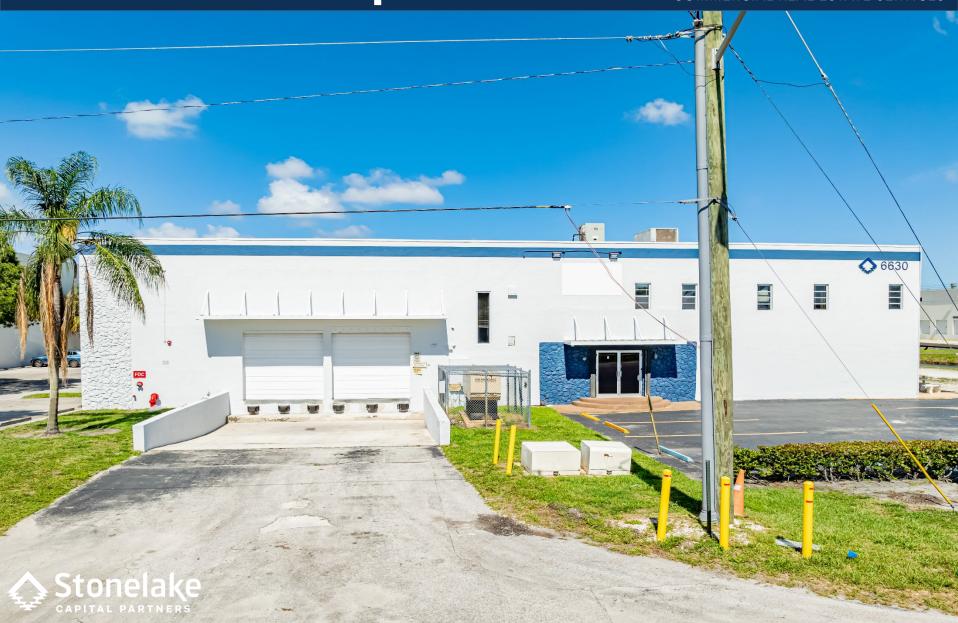

#### **SPACE FOR LEASE - INFORMATION**

- > 29,574 SF Total
- > 3,824 SF Office
- 2 Dock High Doors
- > 3 Grade Level Doors
- > 2024 Make-Ready Scope
  - New Exterior Paint
  - > Whitebox Interior Warehouse
  - > LED Warehouse Lighting
  - > Updated Interior Finishes
- Quick Access to I-95
- Quick Access to Florida Turnpike
- Generator Ready