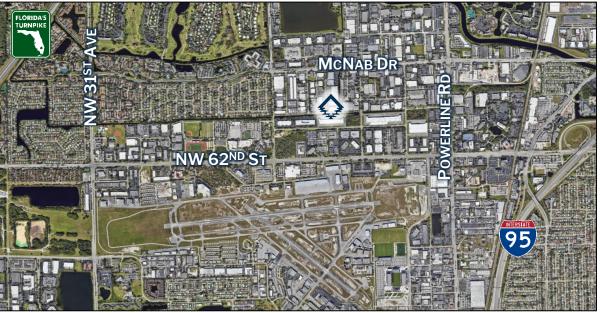

#### **SPACE FOR LEASE - INFORMATION**

- > 29,574 SF Total
- > 3,824 SF Office
- 2 Dock High Doors
- > 3 Grade Level Doors
- > 2024 Make-Ready Scope
  - New Exterior Paint
  - > Whitebox Interior Warehouse
  - > LED Warehouse Lighting
  - > Updated Interior Finishes
- Quick Access to I-95
- Quick Access to Florida Turnpike
- Generator Ready