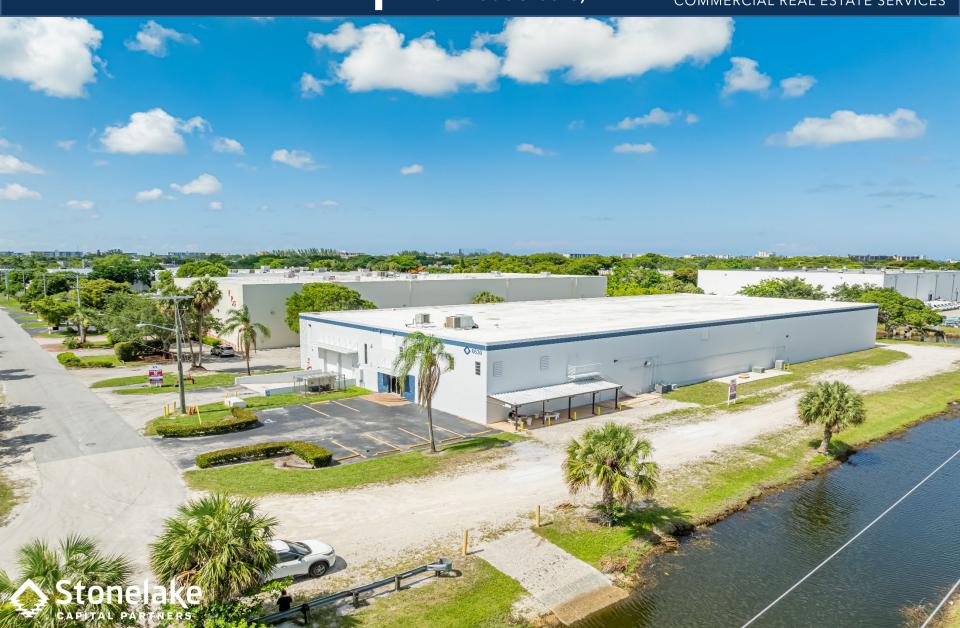

### 6630 NW 16<sup>th</sup> Terrace Fort Lauderdale, FL

COMMERCIAL REAL ESTATE SERVICES

#### 2024 Make Ready Work

- New Exterior Paint
- Whitebox Interior Warehouse
- LED Warehouse Lighting
- Upgraded Interior Finishes

 2,224 SF 2<sup>nd</sup> Floor Office Included

29,574-SF Available 6630 NW 16<sup>th</sup> Terrace Fort Lauderdale, FL