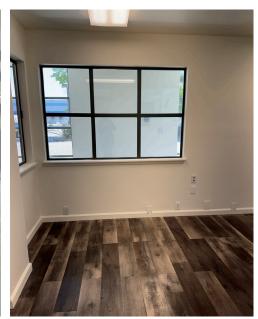

### **DESCRIPTION**

Extremely functional, single tenant, light industrial building in South Santa Rosa with an efficient mix of conditioned office space, high clear height warehouse, secure yard and abundant parking. The first floor office area contains seven private offices, conference room, reception area, kitchenette and two private restrooms. The mezzanine level includes a large open, completely conditioned meeting room with additional kitchenette. Warehouse has approximately 17' clear height and includes two 12'h x 16'w roll up doors and single restroom.