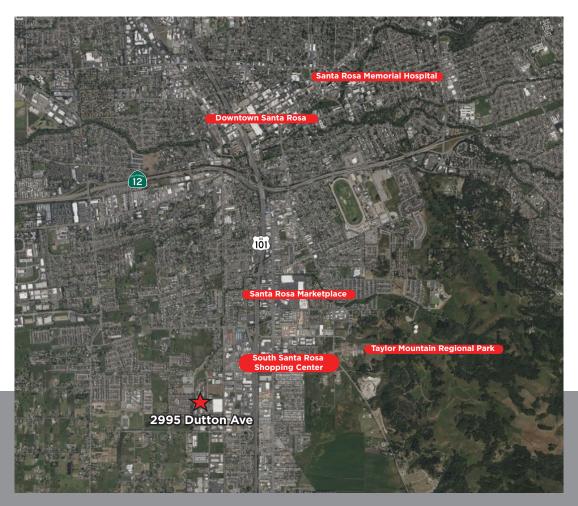

### **DESCRIPTION OF AREA**

Best South Santa Rosa location located just behind Auto Row with easy access to Highway 101 via the Todd Road or Yolanda Avenue exits. Many nearby shops, restaurants, and other amenities. Less than 10 minutes from downtown.

## **NEARBY AMENITIES**

- South Santa Rosa Shopping Center (Smart & Final, World Market)
- Santa Rosa Marketplace (Costco, Target, Trader Joe's)
- Downtown Santa Rosa
- · Santa Rosa Memorial Hospital

### TRANSPORTATION ACCESS

- Highway 101 (1.6 miles)
- CA-12 (2.9 miles)
- Santa Rosa Downtown SMART Station (3.9 miles)
- Charles M. Schulz Sonoma County Airport (11.6 miles)

NATHAN BALLARD, PARTNER LIC # 01743417 (415) 461-1010, EXT 116 NBALLARD@KEEGANCOPPIN.COM