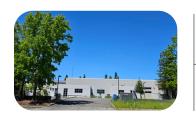

### **HIGHLIGHTS**

- · Single Tenant Building
- Secure Yard
- · Abundant Parking
- Great Location

- Conditioned Office Space
- 17' Clear Height
- Two Grade Level Roll Up Doors
- 1200 Amp Power Supply

### **DESCRIPTION**

Extremely functional, single tenant, light industrial building in South Santa Rosa with an efficient mix of conditioned office space, high clear height warehouse, secure yard and abundant parking. The first floor office area contains seven private offices, conference room, reception area, kitchenette and two private restrooms. The mezzanine level includes a large open, completely conditioned meeting room with additional kitchenette. Warehouse has approximately 17' clear height and includes two 12'h x 16'w roll up doors and single restroom.