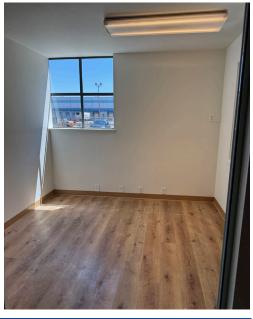

### **DESCRIPTION**

Extremely functional, single tenant, light industrial building in South Santa Rosa with an efficient mix of conditioned office space, high clear height warehouse, secure yard and abundant parking. The first floor office area contains seven private offices, conference room, reception area, kitchenette and two private restrooms. The mezzanine level includes a large open, completely conditioned meeting room with additional kitchenette. Warehouse has approximately 17' clear height and includes two 12'h x 16'w roll up doors and single restroom.