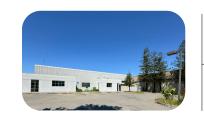

### **HIGHLIGHTS**

- · Single Tenant Building
- Secure Yard
- · Abundant Parking
- Great Location

- Conditioned Office Space
- 17' Clear Height
- Two Grade Level Roll Up Doors
- 1200 Amp Power Supply

### **DESCRIPTION**

Extremely functional, single tenant, light industrial building in South Santa Rosa with an efficient mix of conditioned office space, high clear height warehouse, secure yard and abundant parking. The first floor office area contains seven private offices, conference room, reception area, kitchenette and two private restrooms. The mezzanine level includes a large open, completely conditioned meeting room with additional kitchenette. Warehouse has approximately 17' clear height and includes two 12'h x 16'w roll up doors and single restroom.