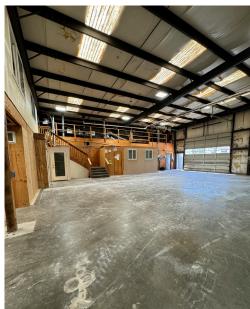

### **HIGHLIGHTS**

- · Single Tenant Building
- Secure Yard
- · Abundant Parking
- Great Location

- Conditioned Office Space
- 17' Clear Height
- Two Grade Level Roll Up Doors
- 1200 Amp Power Supply

### **DESCRIPTION**

Extremely functional, single tenant, light industrial building in South Santa Rosa with an efficient mix of conditioned office space, high clear height warehouse, secure yard and abundant parking. The first floor office area contains seven private offices, conference room, reception area, kitchenette and two private restrooms. The mezzanine level includes a large open, completely conditioned meeting room with additional kitchenette. Warehouse has approximately 17' clear height and includes two 12'h x 16'w roll up doors and single restroom.

#### Size

7,790+/- sq. ft.

4,415 sq. ft. warehouse

2,305 sq. ft. office

1,070 sq. ft. mezzanine office

### **Clear Height**

17 ft.

Keegan & Coppin Co., Inc. 101 Larkspur Landing Circle, Ste. 112 Larkspur, CA 94939 www.keegancoppin.com (415) 461-1010

The above information, while not guaranteed, has been secured from sources we believe to be reliable. Submitted subject to error, change or withdrawal. An interested party should verify the status of the property and the information herein.