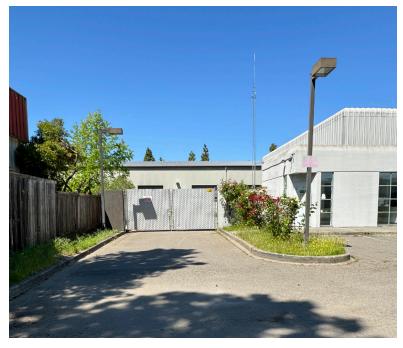

### **HIGHLIGHTS**

- · Single Tenant Building
- Secure Yard
- · Abundant Parking
- Great Location

- Conditioned Office Space
- 17' Clear Height
- Two Grade Level Roll Up Doors
- 1200 Amp Power Supply

### **DESCRIPTION**

Extremely functional, single tenant, light industrial building in South Santa Rosa with an efficient mix of conditioned office space, high clear height warehouse, secure yard and abundant parking. The first floor office area contains seven private offices, conference room, reception area, kitchenette and two private restrooms. The mezzanine level includes a large open, completely conditioned meeting room with additional kitchenette. Warehouse has approximately 17' clear height and includes two 12'h x 16'w roll up doors and single restroom.