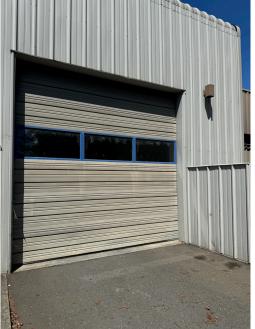

### **HIGHLIGHTS**

- · Single Tenant Building
- Secure Yard
- · Abundant Parking
- Great Location

- Conditioned Office Space
- 17' Clear Height
- Two Grade Level Roll Up Doors
- 1200 Amp Power Supply

### **DESCRIPTION**

Extremely functional, single tenant, light industrial building in South Santa Rosa with an efficient mix of conditioned office space, high clear height warehouse, secure yard and abundant parking. The first floor office area contains seven private offices, conference room, reception area, kitchenette and two private restrooms. The mezzanine level includes a large open, completely conditioned meeting room with additional kitchenette. Warehouse has approximately 17' clear height and includes two 12'h x 16'w roll up doors and single restroom.