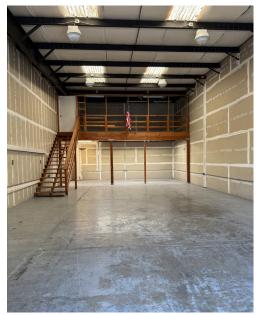

### **HIGHLIGHTS**

- · Single Tenant Building
- Secure Yard
- · Abundant Parking
- Great Location

- Conditioned Office Space
- 17' Clear Height
- Two Grade Level Roll Up Doors
- 1200 Amp Power Supply

### **DESCRIPTION**

Extremely functional, single tenant, light industrial building in South Santa Rosa with an efficient mix of conditioned office space, high clear height warehouse, secure yard and abundant parking. The first floor office area contains seven private offices, conference room, reception area, kitchenette and two private restrooms. The mezzanine level includes a large open, completely conditioned meeting room with additional kitchenette. Warehouse has approximately 17' clear height and includes two 12'h x 16'w roll up doors and single restroom.

#### Size

7,790+/- sq. ft.

4,415 sq. ft. warehouse

2,305 sq. ft. office

1,070 sq. ft. mezzanine office

### **Clear Height**

17 ft.

Keegan & Coppin Co., Inc. 101 Larkspur Landing Circle, Ste. 112 Larkspur, CA 94939 www.keegancoppin.com (415) 461-1010

The above information, while not guaranteed, has been secured from sources we believe to be reliable. Submitted subject to error, change or withdrawal. An interested party should verify the status of the property and the information herein.