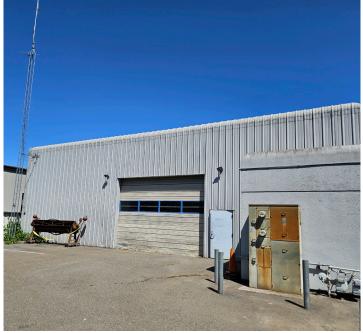

### **HIGHLIGHTS**

- · Single Tenant Building
- Secure Yard
- · Abundant Parking
- Great Location

- Conditioned Office Space
- 17' Clear Height
- Two Grade Level Roll Up Doors
- 1200 Amp Power Supply

### **DESCRIPTION**

Extremely functional, single tenant, light industrial building in South Santa Rosa with an efficient mix of conditioned office space, high clear height warehouse, secure yard and abundant parking. The first floor office area contains seven private offices, conference room, reception area, kitchenette and two private restrooms. The mezzanine level includes a large open, completely conditioned meeting room with additional kitchenette. Warehouse has approximately 17' clear height and includes two 12'h x 16'w roll up doors and single restroom.