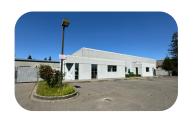

### **HIGHLIGHTS**

- · Single Tenant Building
- Secure Yard
- · Abundant Parking
- Great Location

- Conditioned Office Space
- 17' Clear Height
- Two Grade Level Roll Up Doors
- 1200 Amp Power Supply

### **DESCRIPTION**

Extremely functional, single tenant, light industrial building in South Santa Rosa with an efficient mix of conditioned office space, high clear height warehouse, secure yard and abundant parking. The first floor office area contains seven private offices, conference room, reception area, kitchenette and two private restrooms. The mezzanine level includes a large open, completely conditioned meeting room with additional kitchenette. Warehouse has approximately 17' clear height and includes two 12'h x 16'w roll up doors and single restroom.