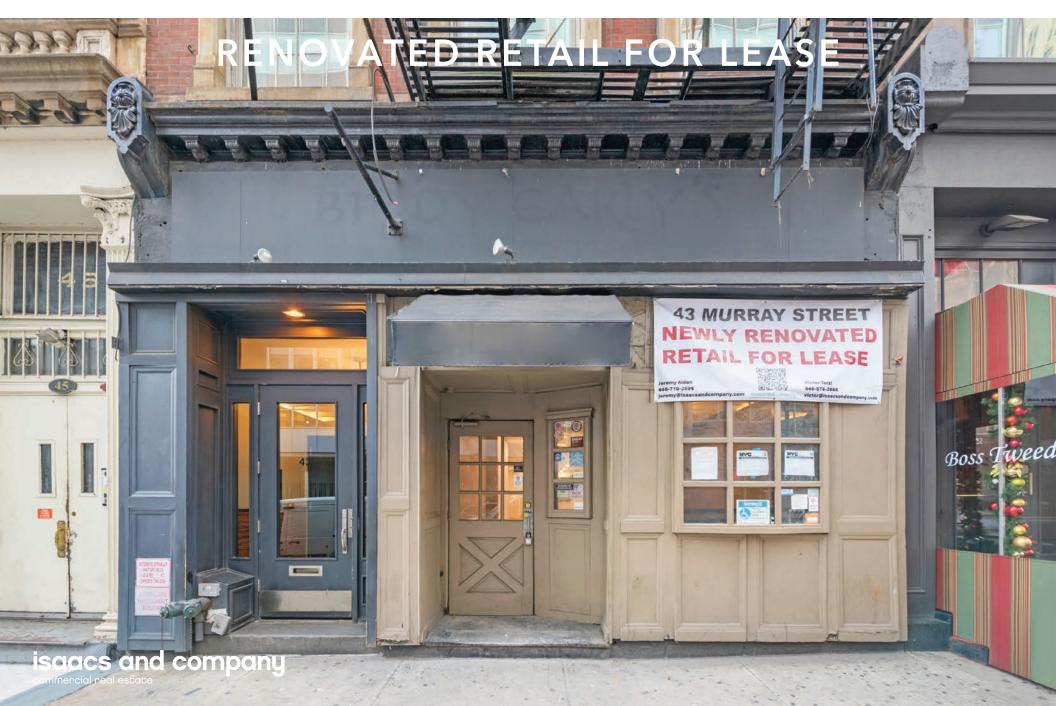

**POSSESSION** Immediate

• Brand-New renovated retail for lease in the heart of Tribeca boasting over 6,900 total SF

- Ownership has undergone a major whitebox, installing New HVAC, MEP's, and ADA compliant restrooms
- In addition to the ground floor, we offer a legal selling lower level, providing tenants with greater flexibility to develop multi-conceptual ideas
- In Close proximity to the 9/11 Memorial,
  World Trade Center, Brookfield Place, City Hall, and
  The Four Seasons Downtown
- Subways 1 2 3 A C located on the corner of Warren and Church Streets transporting over 16M riders annually