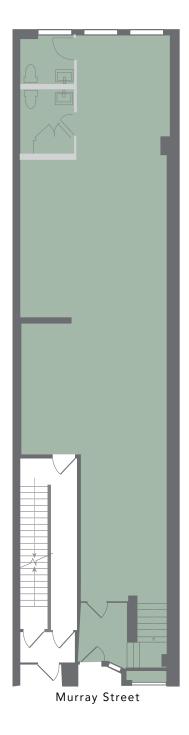

#### EXCLUSIVE LISTING

Ground Floor

Selling Lower Level

AREA Ground Floor 2,300 SF

Selling Lower Level 2,300 SF Sub-Basement 2,300 SF

FRONTAGE 20'

CEILING HEIGHTS Ground Floor 12'

Selling Lower Level 9'