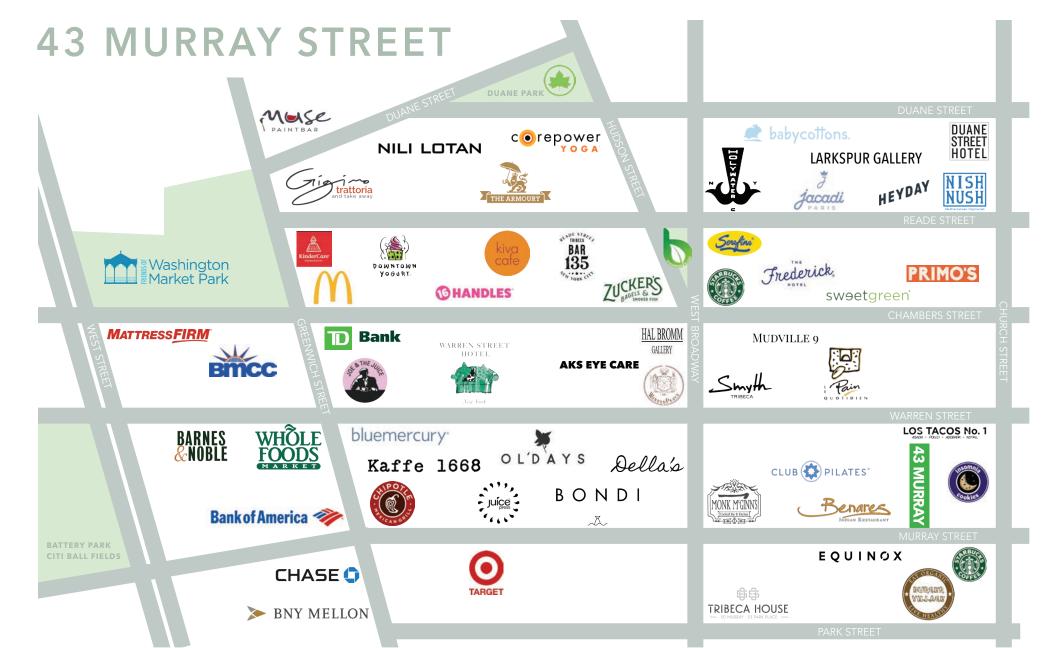

**POSSESSION** Immediate

• Brand-New renovated retail for lease in the heart of Tribeca boasting over 6,900 total SF

- Ownership has undergone a major whitebox, installing New HVAC, MEP's, and ADA compliant restrooms
- In addition to the ground floor, we offer a legal selling lower level, providing tenants with greater flexibility to develop multi-conceptual ideas
- In Close proximity to the 9/11 Memorial,
  World Trade Center, Brookfield Place, City Hall, and
  The Four Seasons Downtown
- Subways 1 2 3 A C located on the corner of Warren and Church Streets transporting over 16M riders annually