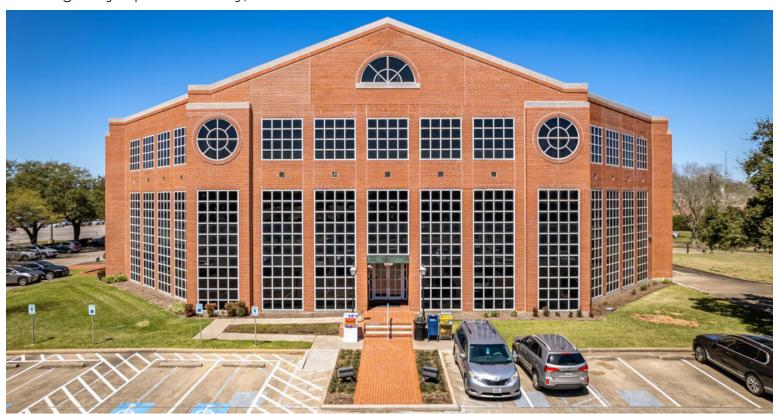

# **The Rotunda Building**

5819 Highway 6 | Missouri City, TX 77459

#### **Building Amenities:**

- 51,179 SF three story medical office building
- Tenants include Texas Children's Pediatrics, and US Oral Surgery Management
- Signage opportunity visible on Highway 6
- Within 5 miles from UTMB Health Hospital, Houston Methodist Sugar Land Hospital, and United Memorial Medical Center
- 15 miles from The Texas Medical Center