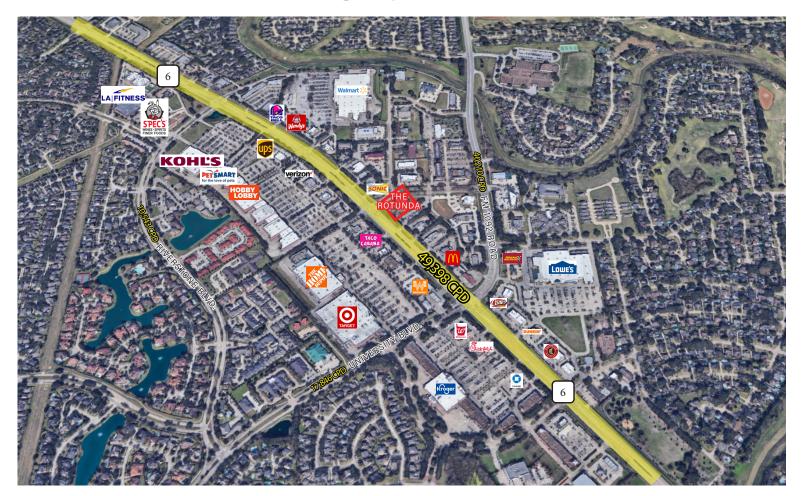

#### **Building Amenities:**

- 51,179 SF three story medical office building
- Tenants include Texas Children's Pediatrics, and US Oral Surgery Management
- Signage opportunity visible on Highway 6
- Within 5 miles from UTMB Health Hospital, Houston Methodist Sugar Land Hospital, and United Memorial Medical Center
- 15 miles from The Texas Medical Center

### Location and Demographics