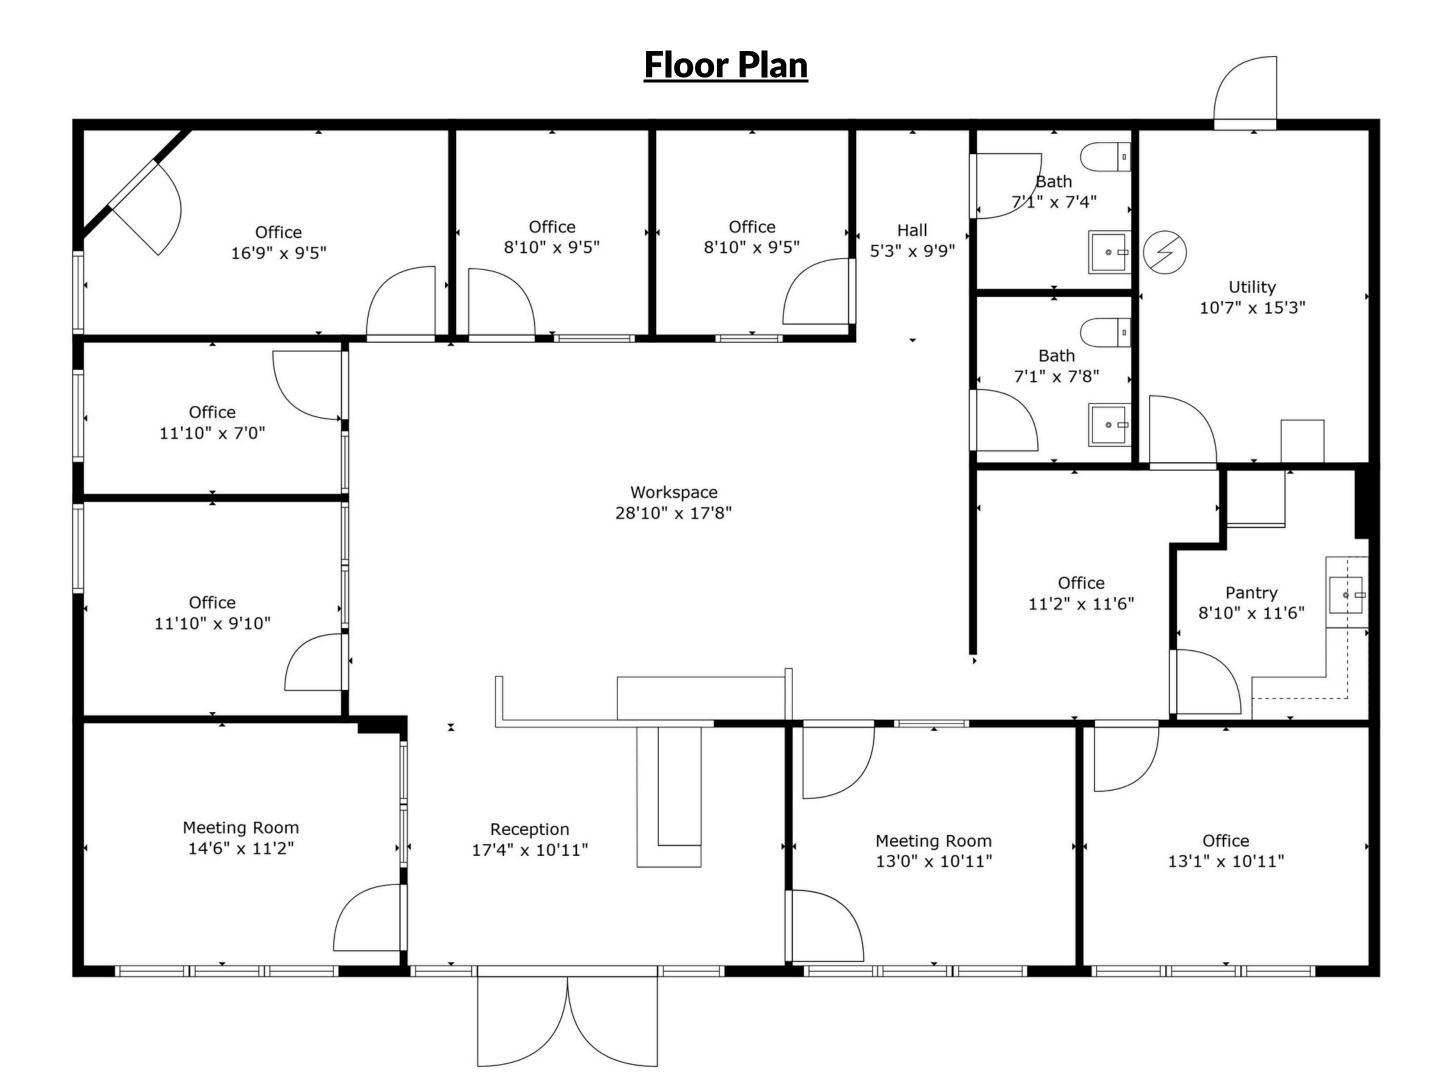

## PROPERTY FEATURES

- Two Spacious Conference Rooms: Ideal for meetings, presentations, and collaborative projects.
- Seven Private Offices: Providing privacy and a focused environment for you and your team.
- Open Work Station Area: Accommodates up to 8 people, fostering a collaborative and dynamic workspace.
- Fully-Equipped Kitchen: Enjoy the convenience of your private kitchen during break times.
- **Private Restrooms:** Ensuring comfort and convenience for your team and clients.
- Ample Parking: Over 10 parking spaces, making it easy for employees and visitors.