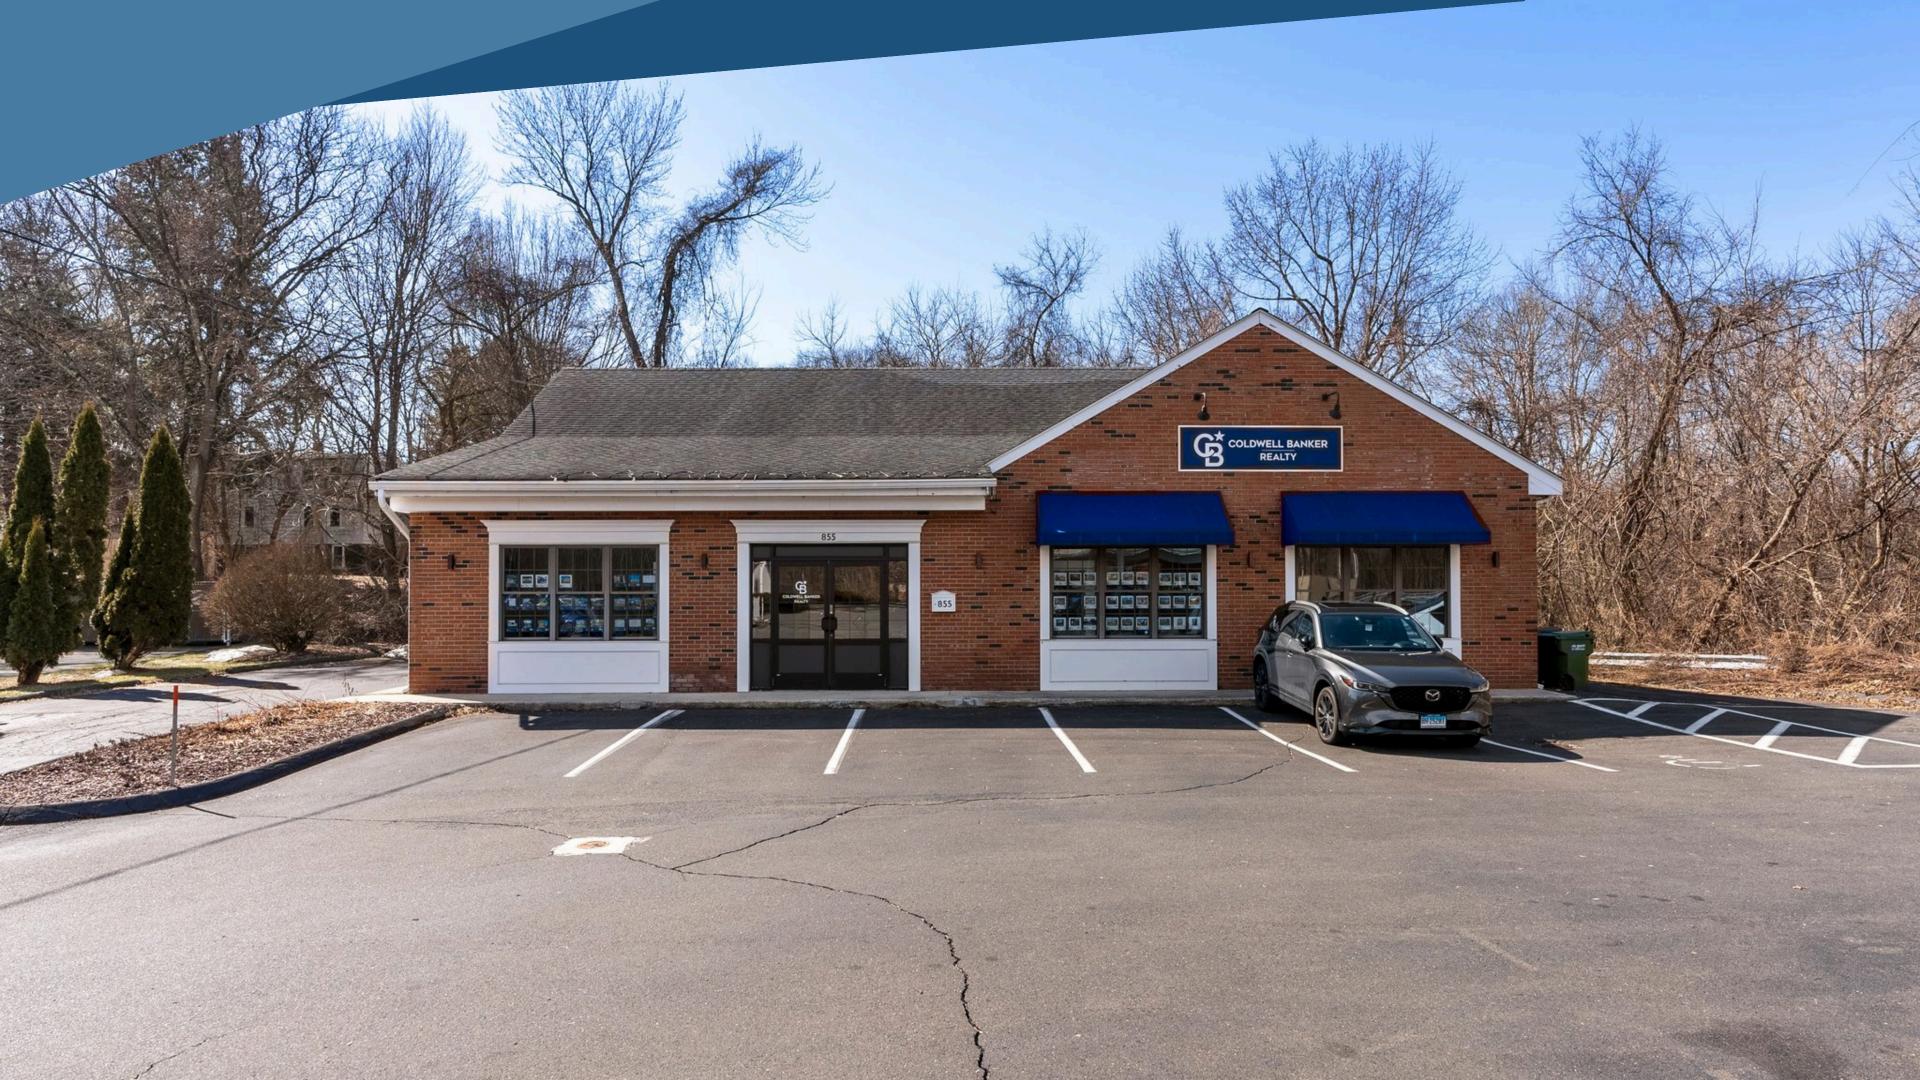

## FOR LEASE: TURN-KEY OFFICE/RETAIL

2,400 SF Freestanding Building | 855 Farmington Ave. Farmington, CT 06032

## **EXECUTIVE SUMMARY**

Welcome to a prime 2,400 square foot professional office space, perfectly located for your business needs. Situated directly across from Starbucks, this property offers the perfect blend of convenience and accessibility.