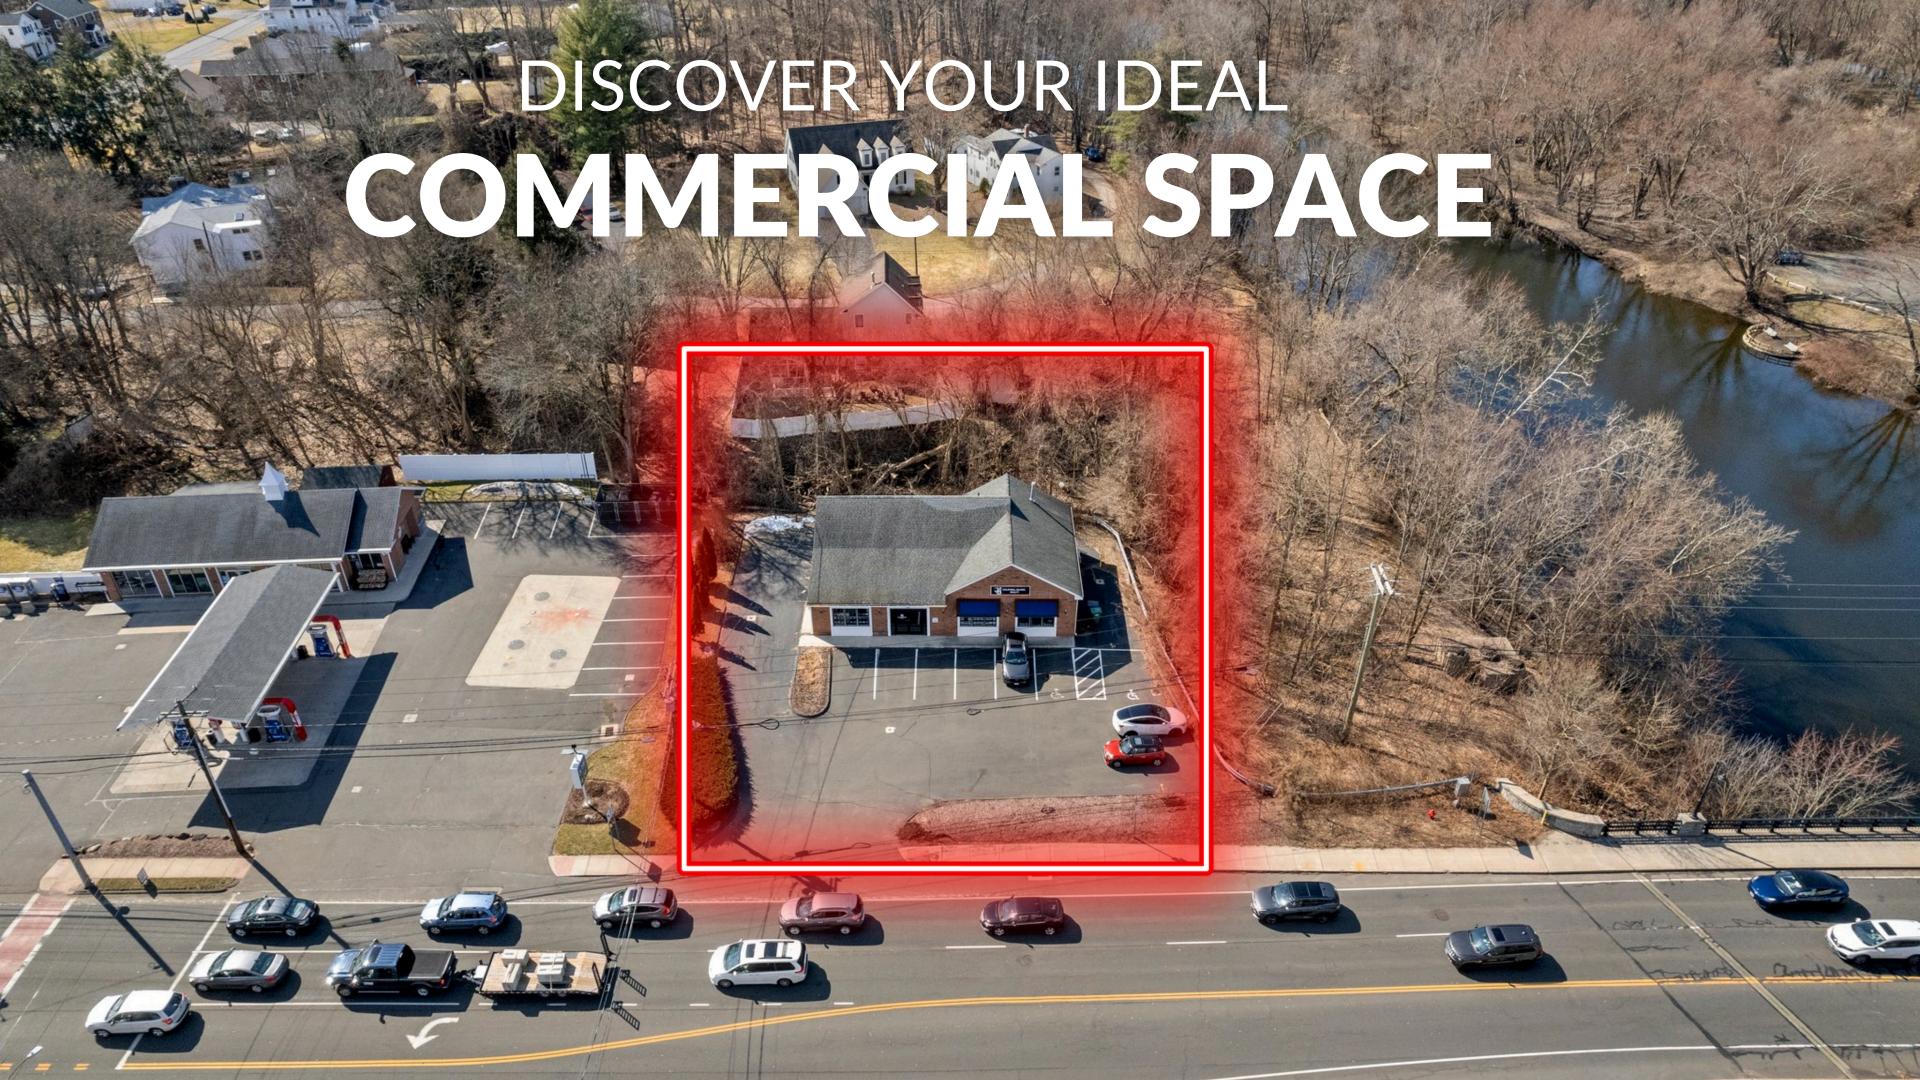

## FOR LEASE: TURN-KEY OFFICE/RETAIL

2,400 SF Freestanding Building | 855 Farmington Ave. Farmington, CT 06032

## **EXECUTIVE SUMMARY**

Welcome to a prime 2,400 square foot professional office space, perfectly located for your business needs. Situated directly across from Starbucks, this property offers the perfect blend of convenience and accessibility.