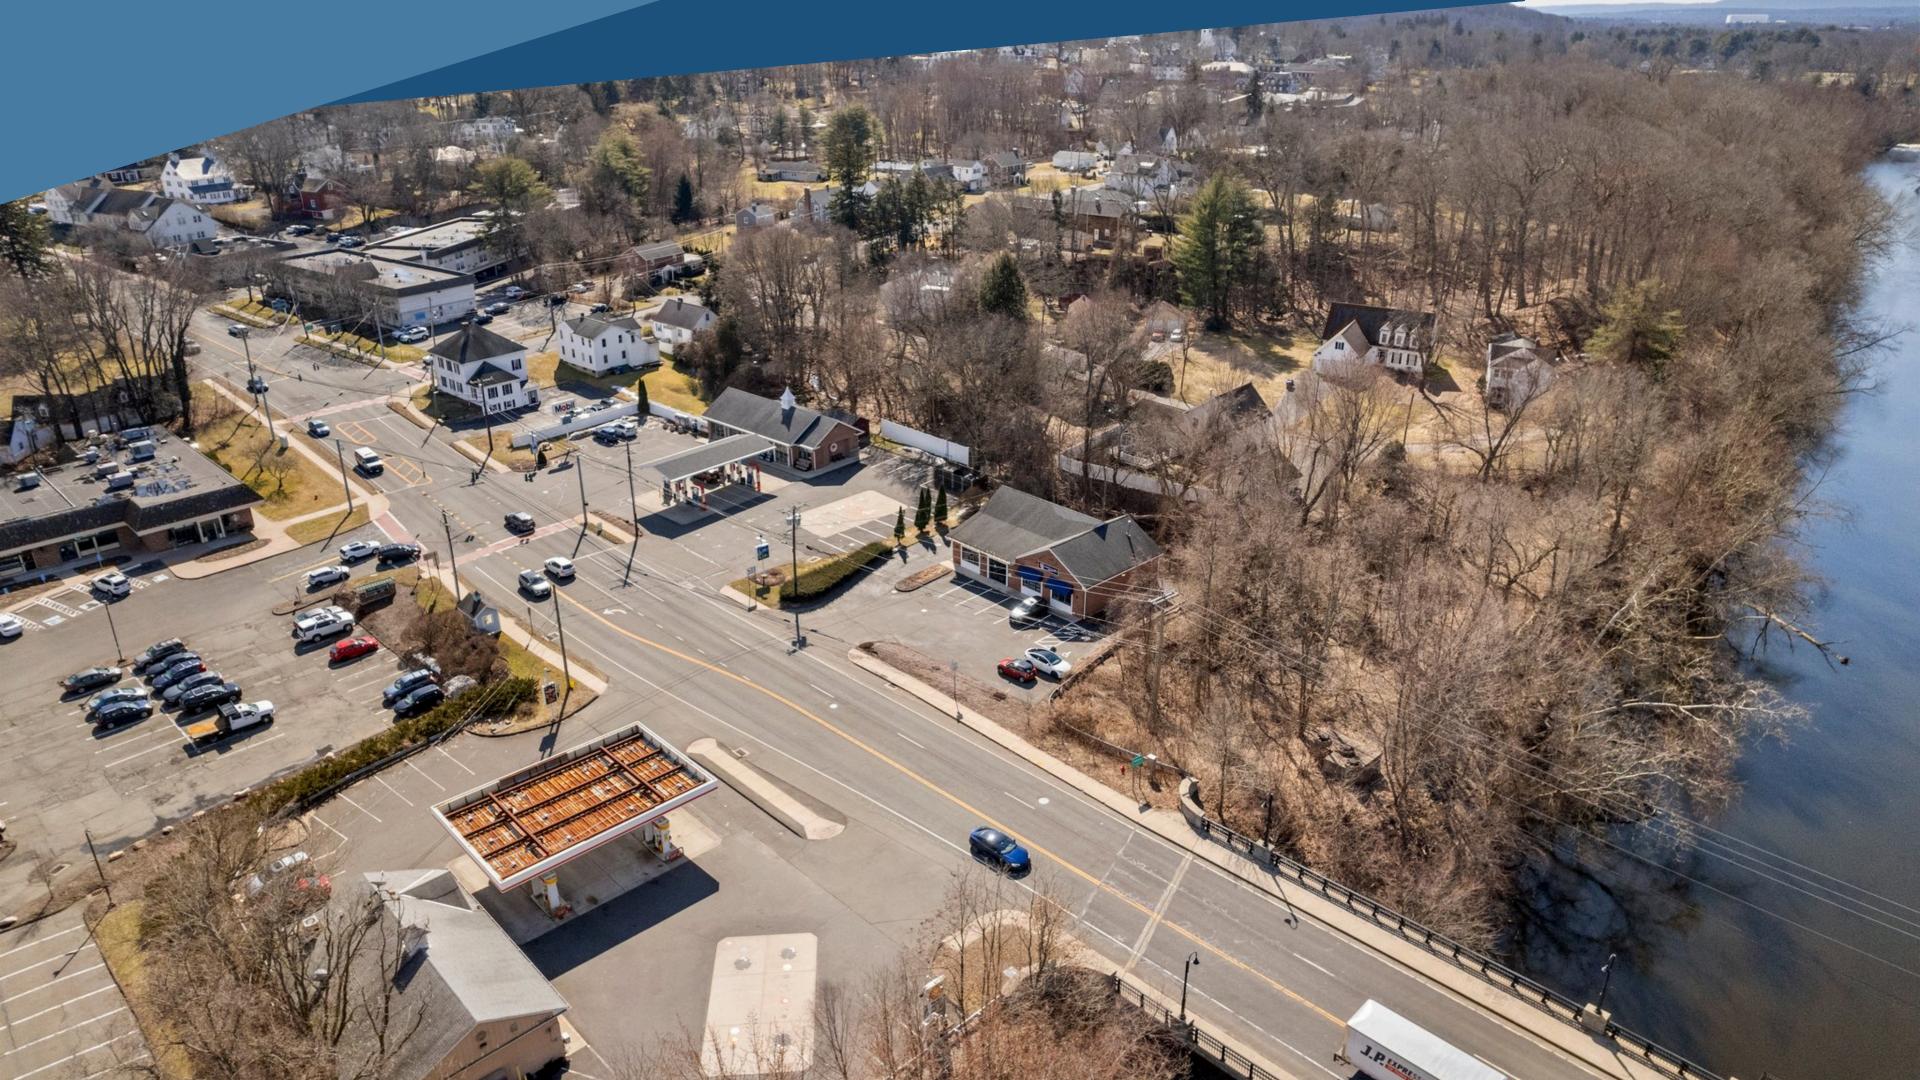

## **EXECUTIVE SUMMARY**

Welcome to a prime 2,400 square foot professional office space, perfectly located for your business needs. Situated directly across from Starbucks, this property offers the perfect blend of convenience and accessibility.

Located in the bustling and vibrant Farmington area, this office space not only offers practicality but also places your business in a thriving community. Whether you're scaling up, relocating, or just starting out, 855 Farmington Ave is the perfect space to grow your business. Book a viewing today and take the first step towards your ideal office space!