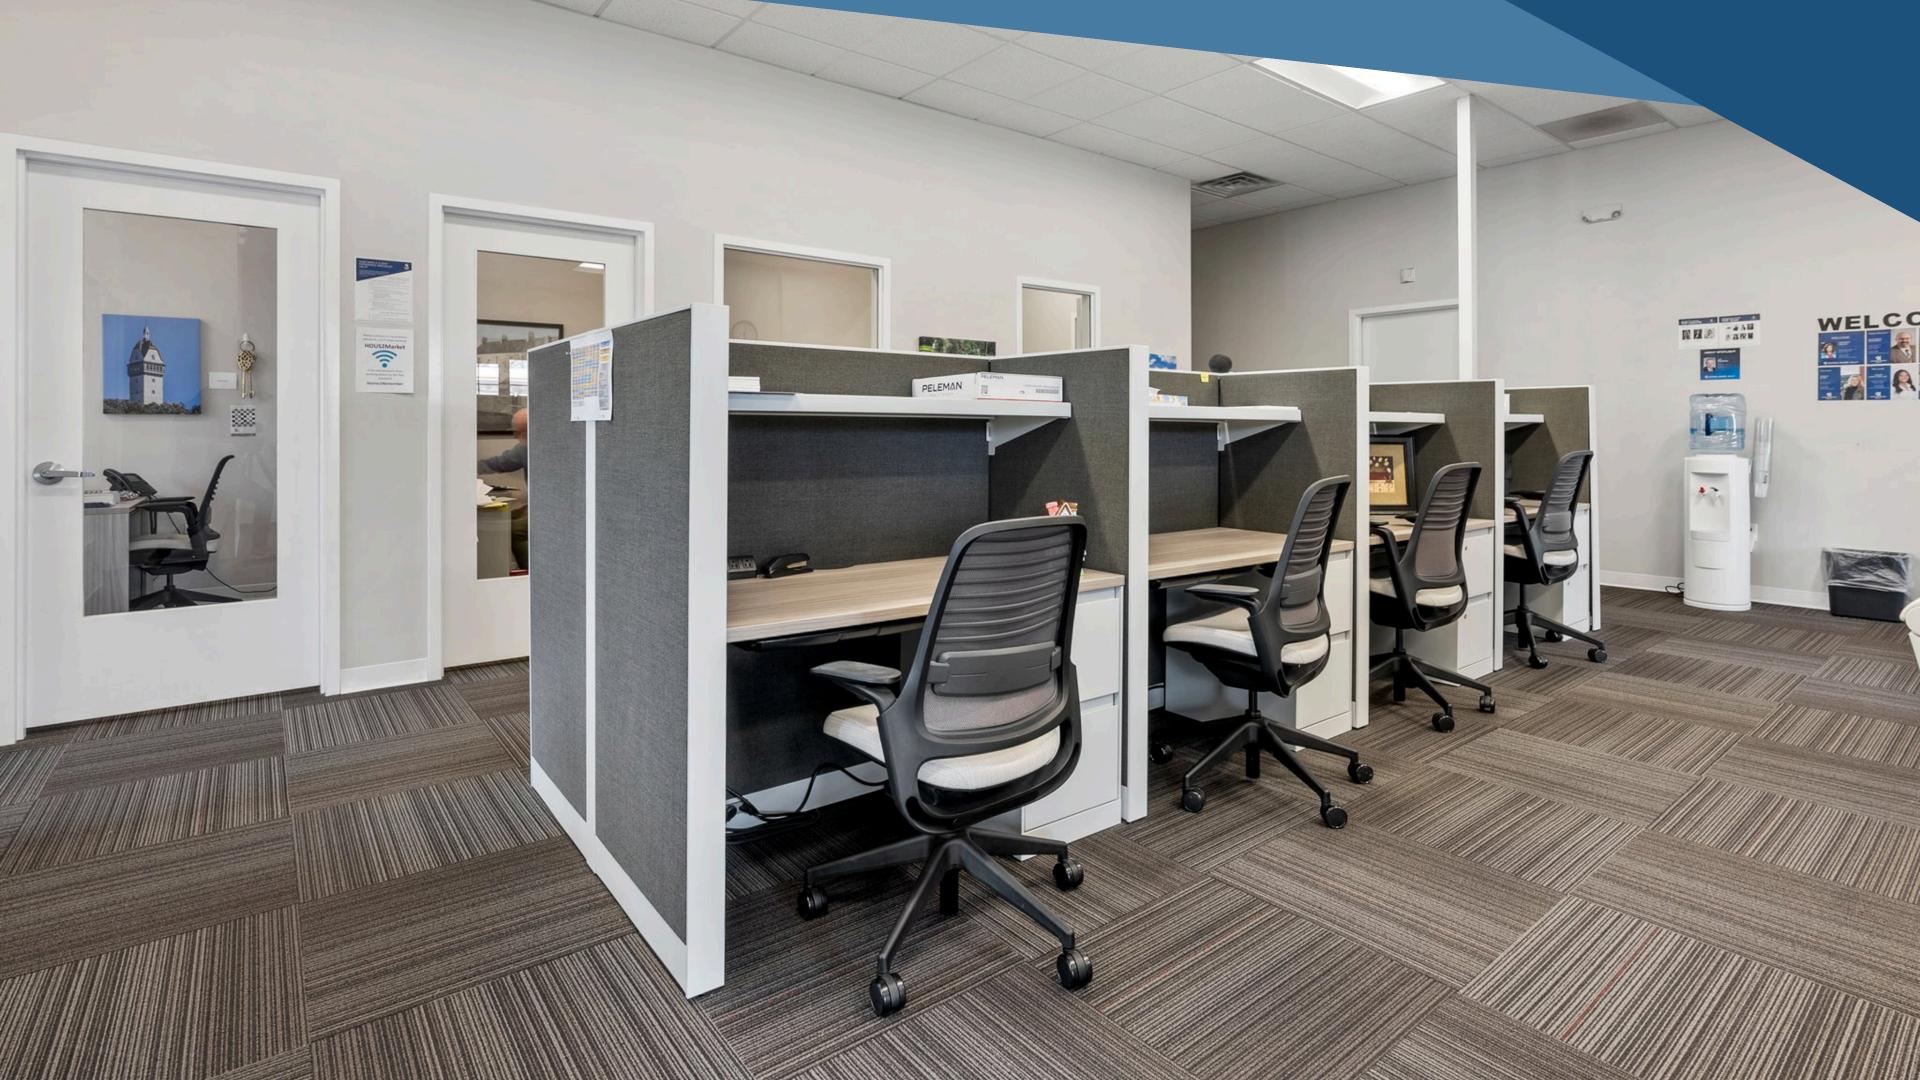

## **EXECUTIVE SUMMARY**

Welcome to a prime 2,400 square foot professional office space, perfectly located for your business needs. Situated directly across from Starbucks, this property offers the perfect blend of convenience and accessibility.

## PROPERTY FEATURES

- Two Spacious Conference Rooms: Ideal for meetings, presentations, and collaborative projects.
- Seven Private Offices: Providing privacy and a focused environment for you and your team.
- Open Work Station Area: Accommodates up to 8 people, fostering a collaborative and dynamic workspace.
- Fully-Equipped Kitchen: Enjoy the convenience of your private kitchen during break times.
- **Private Restrooms:** Ensuring comfort and convenience for your team and clients.
- Ample Parking: Over 10 parking spaces, making it easy for employees and visitors.