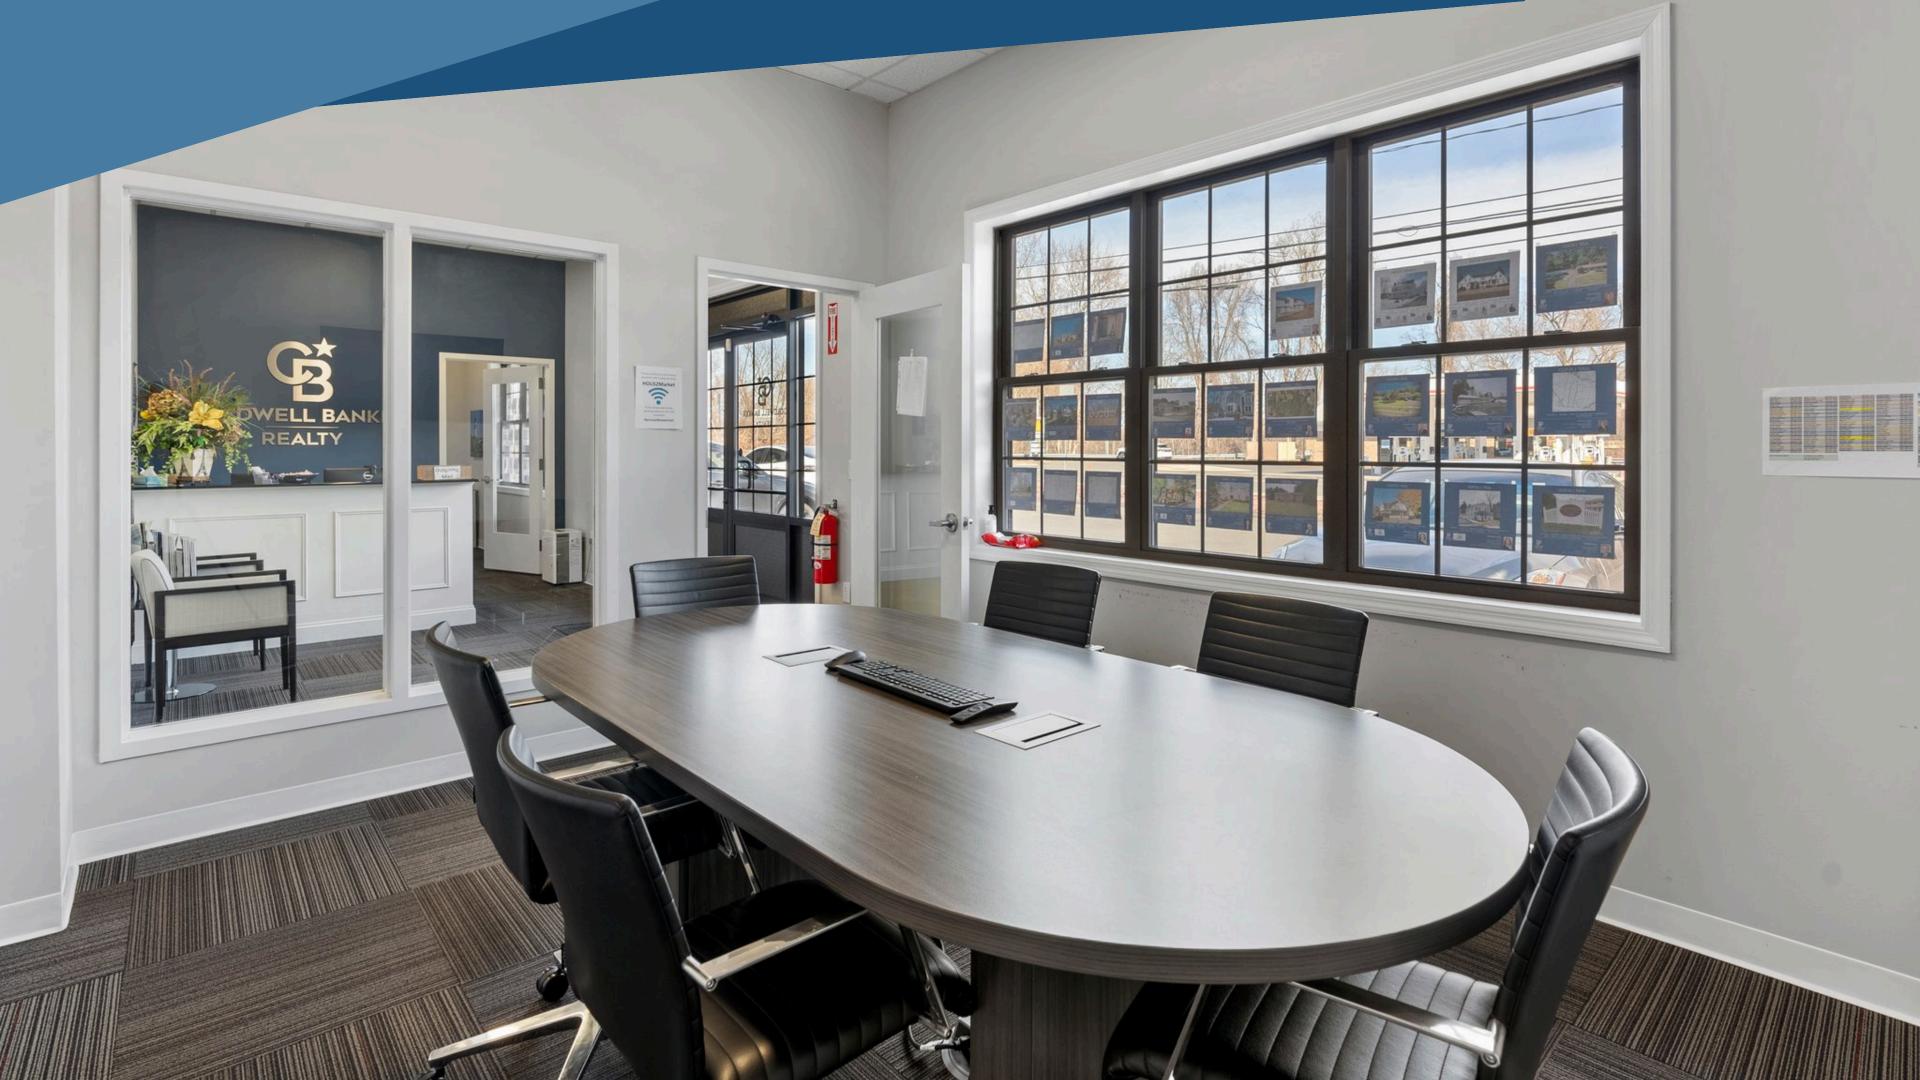

## PROPERTY FEATURES

- Two Spacious Conference Rooms: Ideal for meetings, presentations, and collaborative projects.
- Seven Private Offices: Providing privacy and a focused environment for you and your team.
- Open Work Station Area: Accommodates up to 8 people, fostering a collaborative and dynamic workspace.
- Fully-Equipped Kitchen: Enjoy the convenience of your private kitchen during break times.
- **Private Restrooms:** Ensuring comfort and convenience for your team and clients.
- Ample Parking: Over 10 parking spaces, making it easy for employees and visitors.