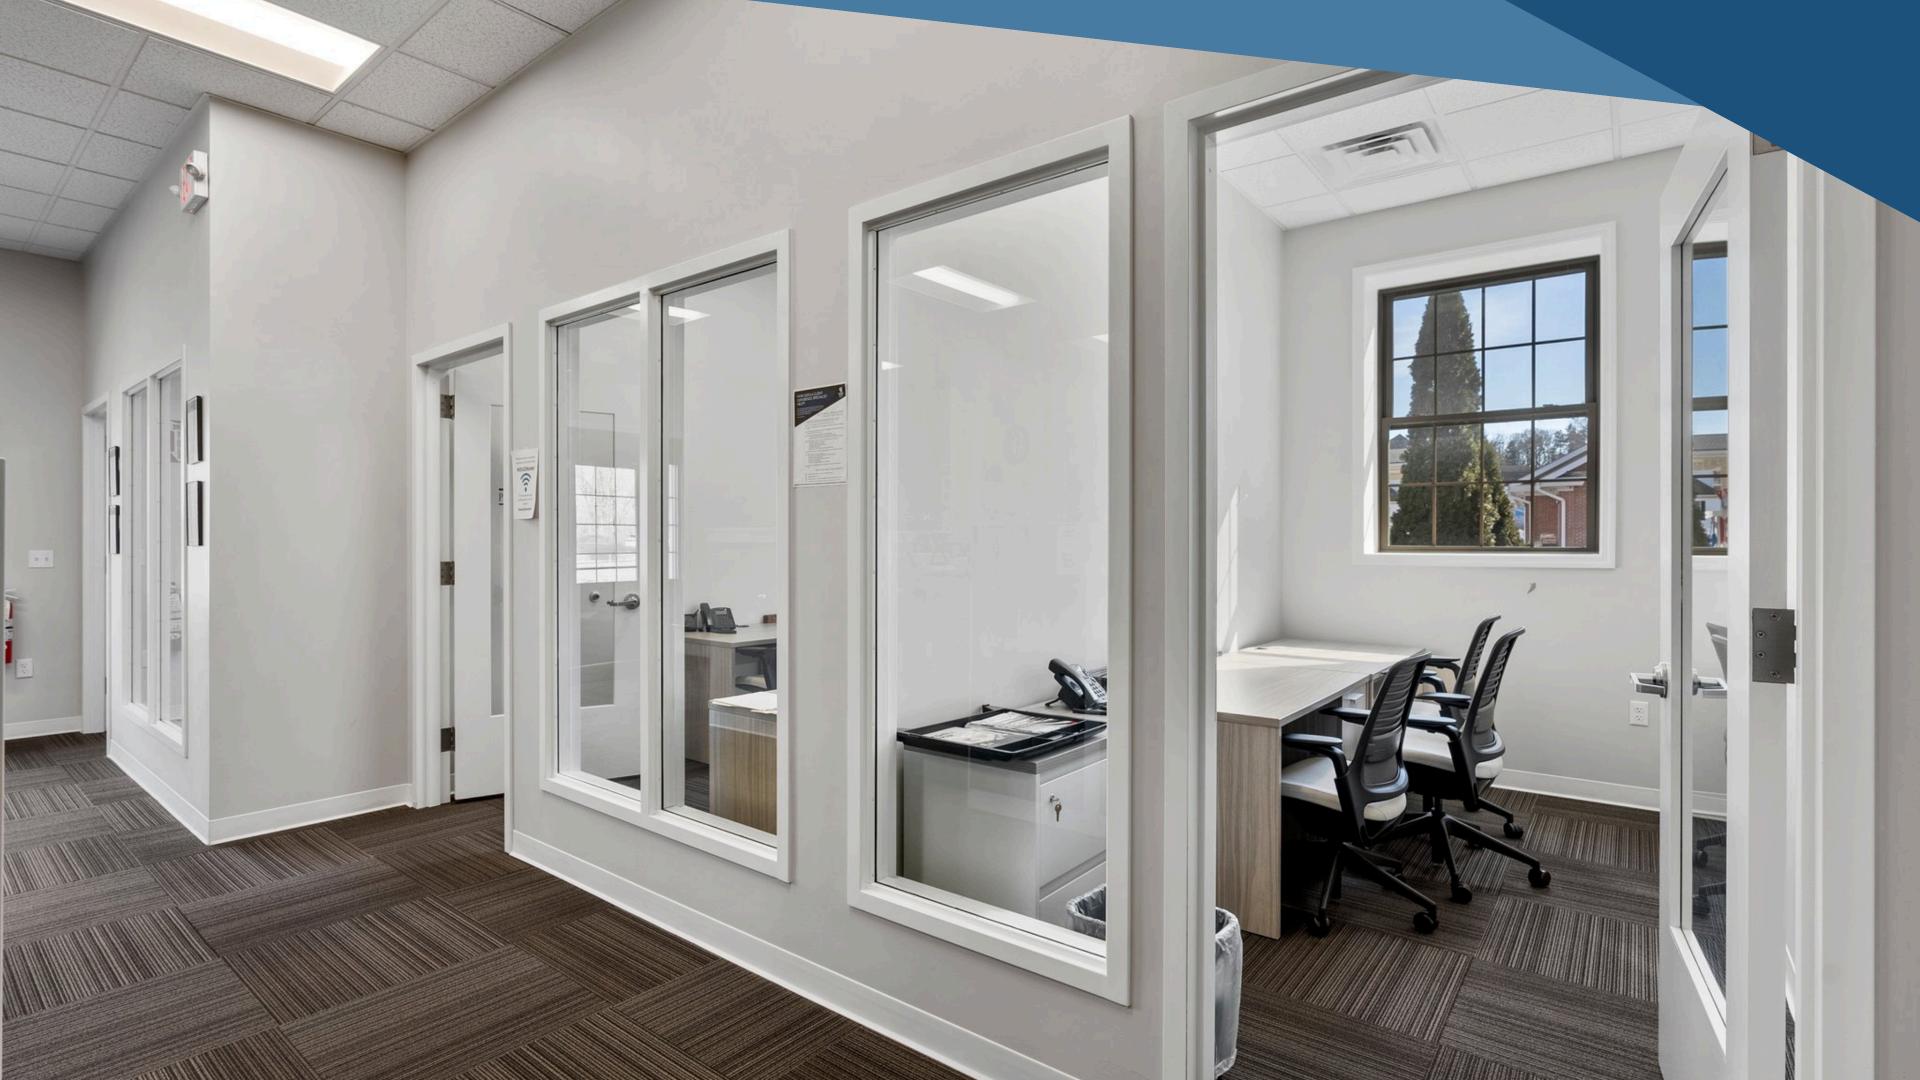

## PROPERTY FEATURES

- Two Spacious Conference Rooms: Ideal for meetings, presentations, and collaborative projects.
- Seven Private Offices: Providing privacy and a focused environment for you and your team.
- Open Work Station Area: Accommodates up to 8 people, fostering a collaborative and dynamic workspace.
- Fully-Equipped Kitchen: Enjoy the convenience of your private kitchen during break times.
- **Private Restrooms:** Ensuring comfort and convenience for your team and clients.
- Ample Parking: Over 10 parking spaces, making it easy for employees and visitors.