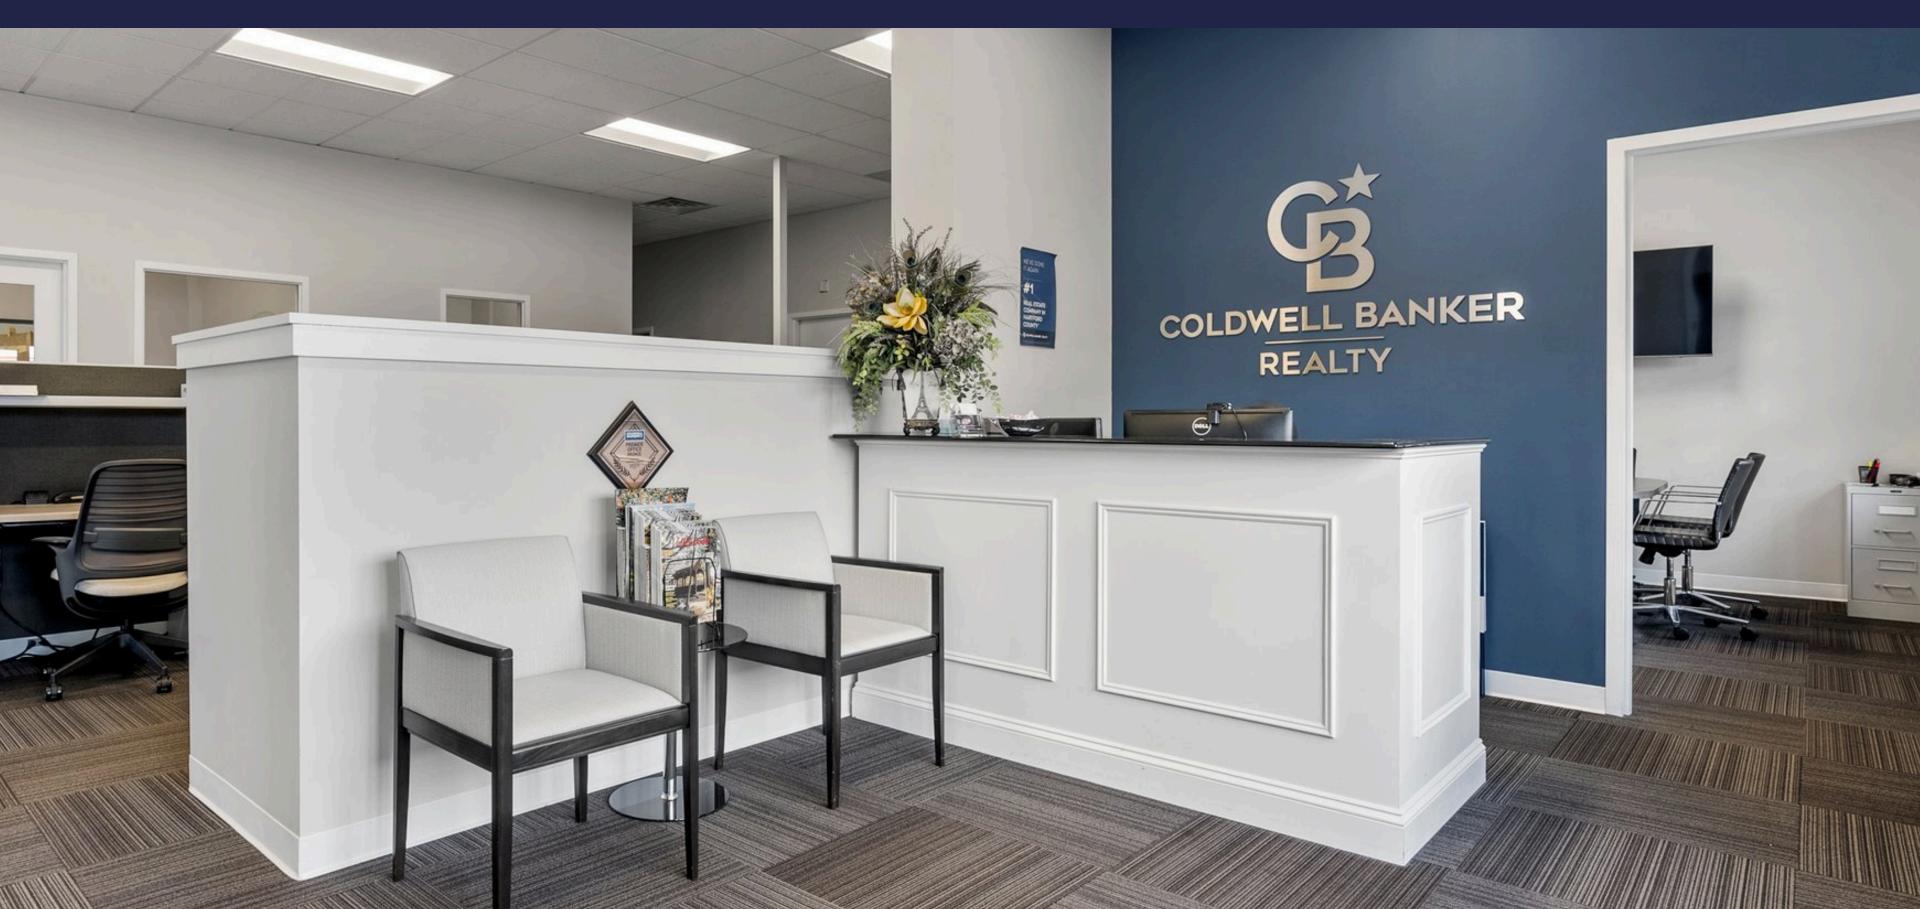

## **EXECUTIVE SUMMARY**

Welcome to a prime 2,400 square foot professional office space, perfectly located for your business needs. Situated directly across from Starbucks, this property offers the perfect blend of convenience and accessibility.

## PROPERTY FEATURES

- Two Spacious Conference Rooms: Ideal for meetings, presentations, and collaborative projects.
- Seven Private Offices: Providing privacy and a focused environment for you and your team.
- Open Work Station Area: Accommodates up to 8 people, fostering a collaborative and dynamic workspace.
- Fully-Equipped Kitchen: Enjoy the convenience of your private kitchen during break times.
- **Private Restrooms:** Ensuring comfort and convenience for your team and clients.
- Ample Parking: Over 10 parking spaces, making it easy for employees and visitors.