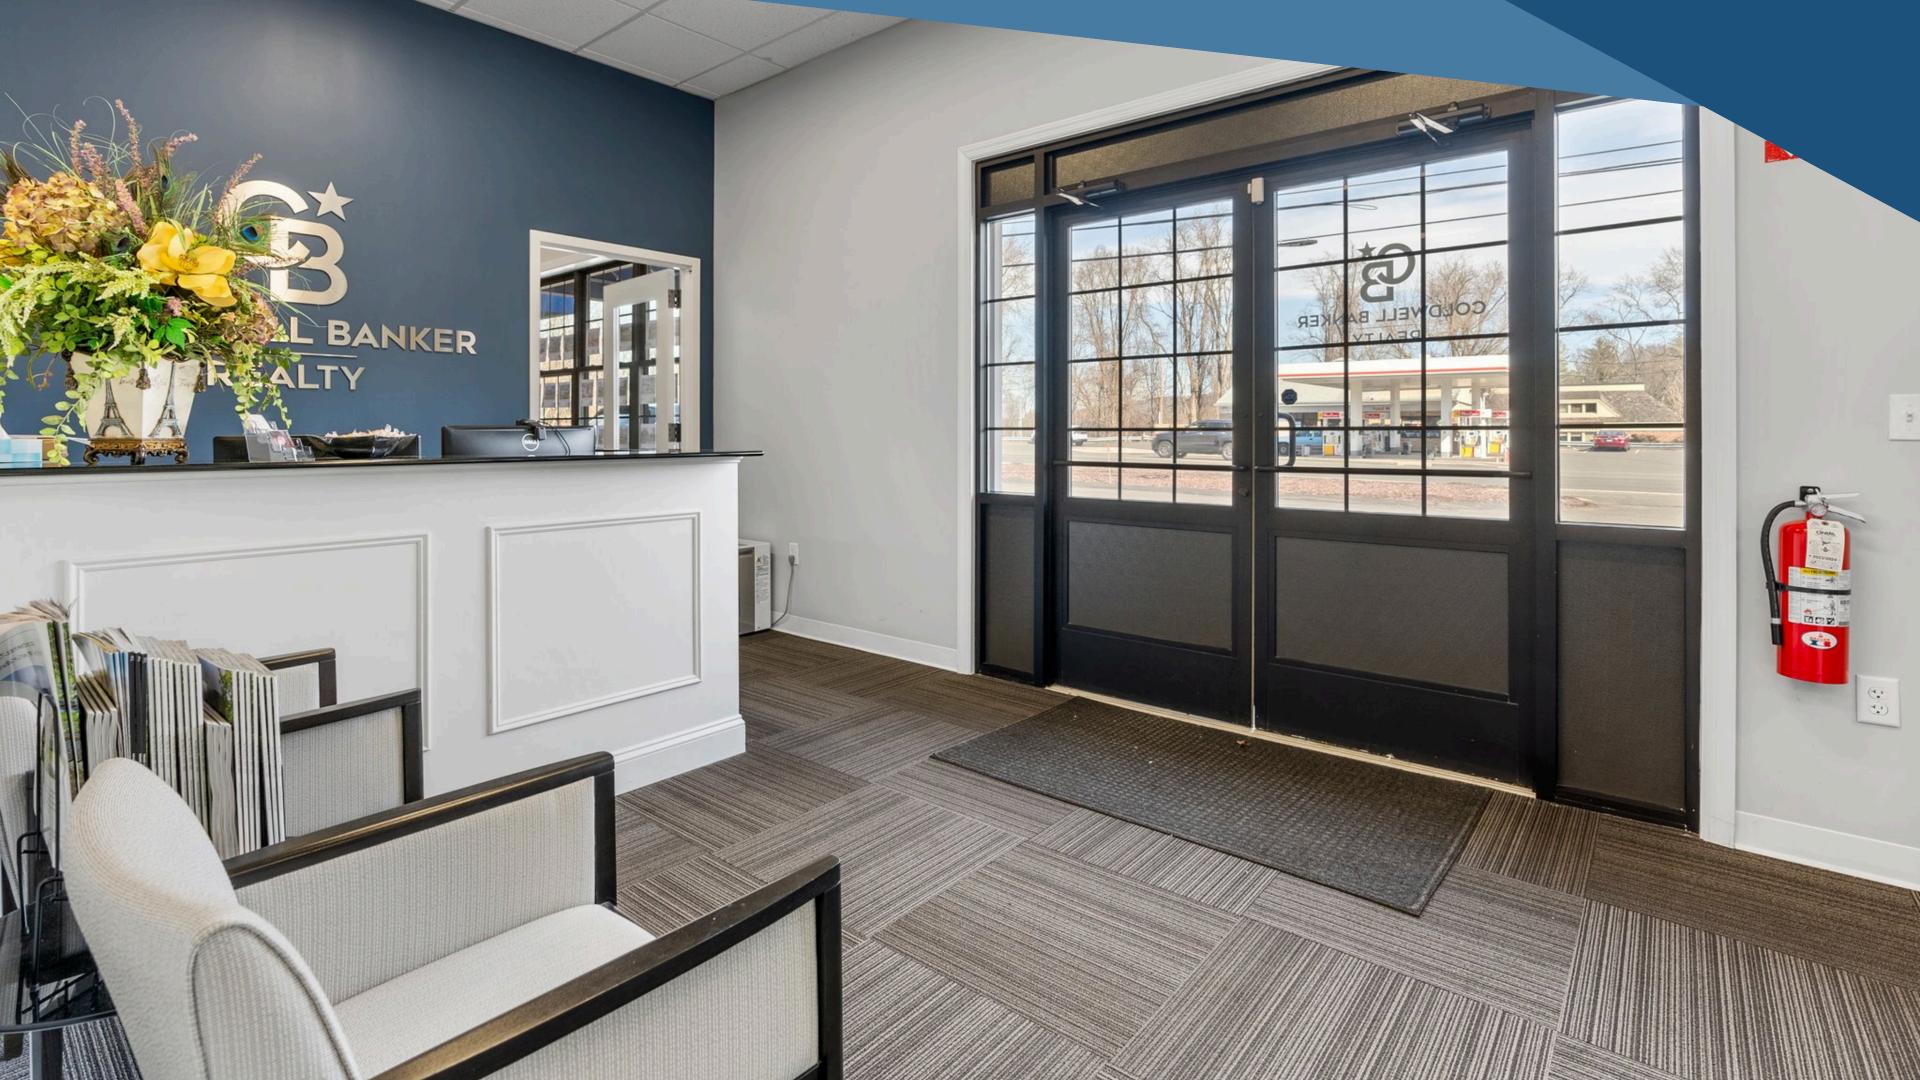

## **EXECUTIVE SUMMARY**

Welcome to a prime 2,400 square foot professional office space, perfectly located for your business needs. Situated directly across from Starbucks, this property offers the perfect blend of convenience and accessibility.

## PROPERTY FEATURES

- Two Spacious Conference Rooms: Ideal for meetings, presentations, and collaborative projects.
- Seven Private Offices: Providing privacy and a focused environment for you and your team.
- Open Work Station Area: Accommodates up to 8 people, fostering a collaborative and dynamic workspace.
- Fully-Equipped Kitchen: Enjoy the convenience of your private kitchen during break times.
- **Private Restrooms:** Ensuring comfort and convenience for your team and clients.
- Ample Parking: Over 10 parking spaces, making it easy for employees and visitors.