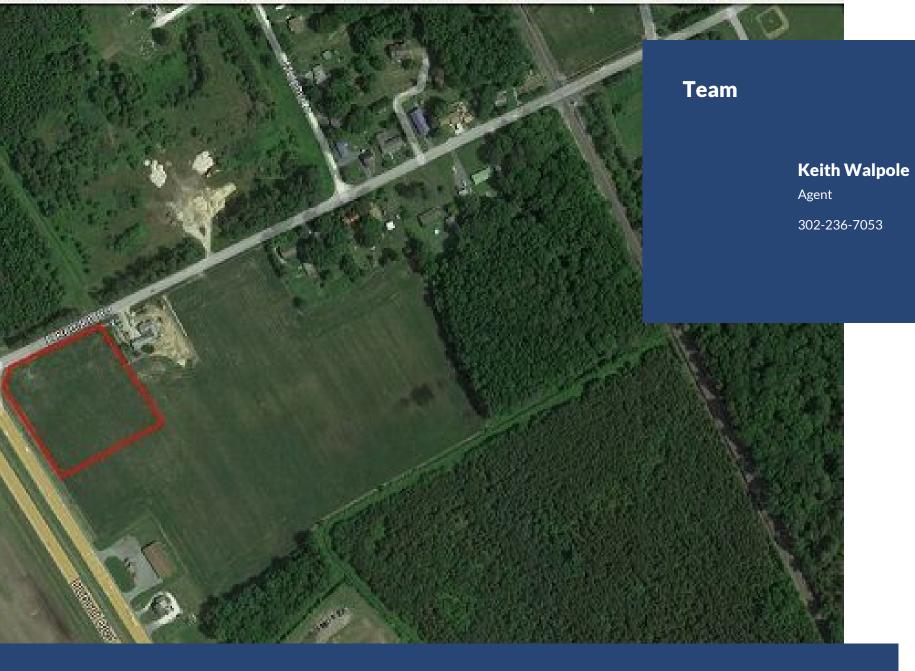

# Land

Fronting northbound RT 113 Dupont Blvd and Redden Rd with approximately 3.0 +/- Acres.

Average daily traffic counts, is 10,659. proposed site plan offers a convenience store with gas pumps. One of the last Lights North of Georgetown to Ellendale. Catch all traffic traveling North and South to and from beaches.

# **Property Information**

- ° 3.0 +/- Acres
- ° Dupont Blvd and Redden Rd
- Heavily Traveled
- ° Zoning CR-1
- o MLS # DESU2012056b
- ° TAX ID: 135-06.00-10.00b
- \$2,400,000.

| DEMOGRAPHICS  | 1 MILE | 3 MILE | 5 MILE |
|---------------|--------|--------|--------|
| POPULATION    | 423    | 1,960  | 14,301 |
| MEDIAN INCOME | 57,681 | 55,201 | 54,427 |