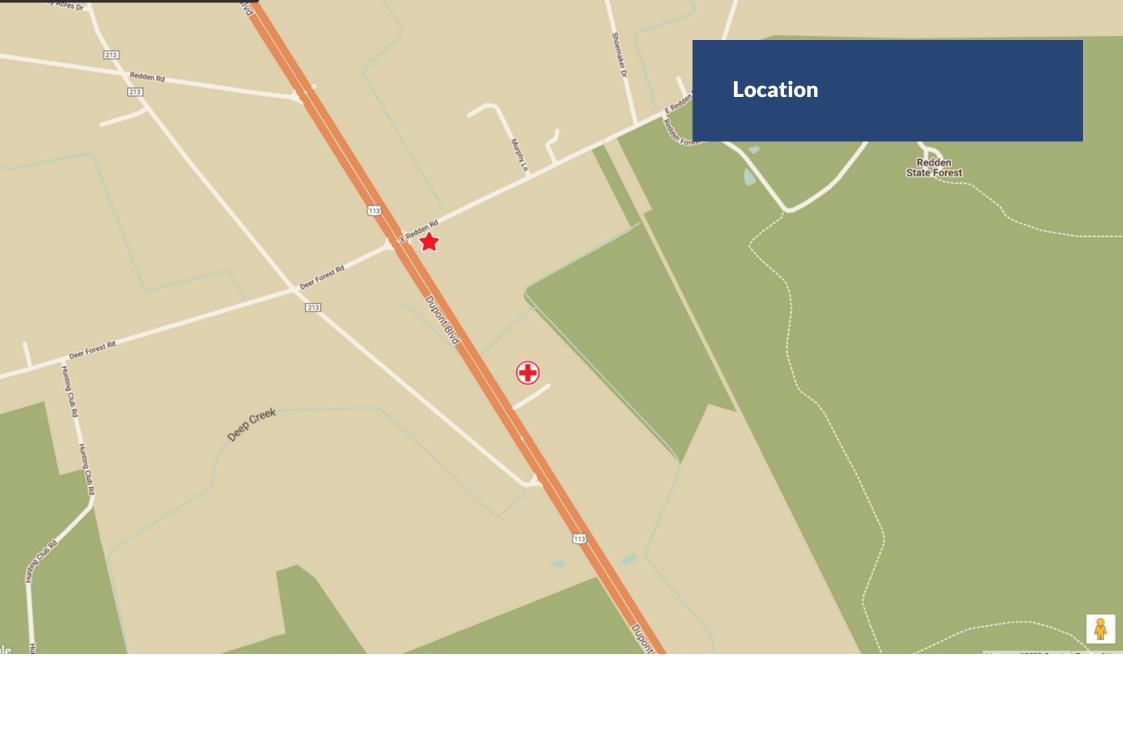

# Land

Fronting northbound RT 113 Dupont Blvd and Redden Rd with approximately 3.0 +/- Acres.

Average daily traffic counts, is 10,659. proposed site plan offers a convenience store with gas pumps. One of the last Lights North of Georgetown to Ellendale. Catch all traffic traveling North and South to and from beaches.

# **Property Information**

- ° 3.0 +/- Acres
- ° Dupont Blvd and Redden Rd
- Heavily Traveled
- ° Zoning CR-1
- o MLS # DESU2012056b
- ° TAX ID: 135-06.00-10.00b
- \$2,400,000.

| DEMOGRAPHICS  | 1 MILE | 3 MILE | 5 MILE |
|---------------|--------|--------|--------|
| POPULATION    | 423    | 1,960  | 14,301 |
| MEDIAN INCOME | 57,681 | 55,201 | 54,427 |