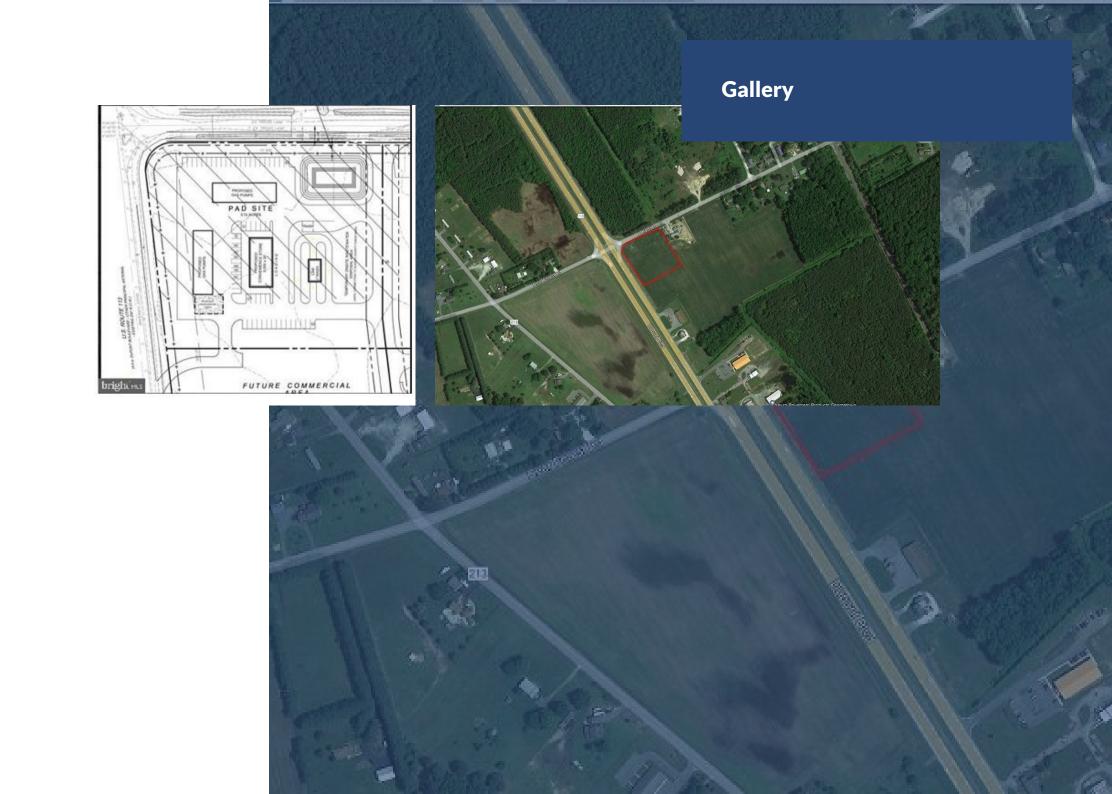

# Land

Fronting northbound RT 113 Dupont Blvd and Redden Rd with approximately 3.0 +/- Acres.

Average daily traffic counts, is 10,659. proposed site plan offers a convenience store with gas pumps. One of the last Lights North of Georgetown to Ellendale. Catch all traffic traveling North and South to and from beaches.