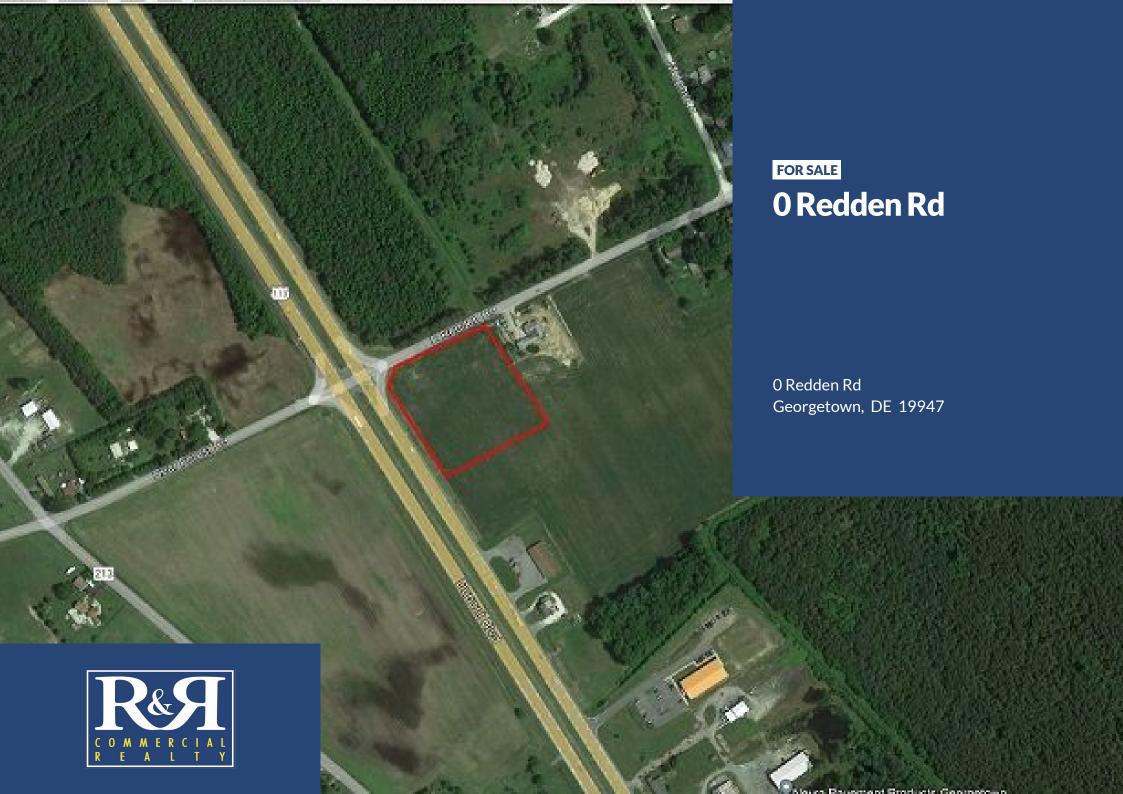

# Land

Fronting northbound RT 113 Dupont Blvd and Redden Rd with approximately 3.0 +/- Acres.

Average daily traffic counts, is 10,659. proposed site plan offers a convenience store with gas pumps. One of the last Lights North of Georgetown to Ellendale. Catch all traffic traveling North and South to and from beaches.

# **Property Information**

- ° 3.0 +/- Acres
- ° Dupont Blvd and Redden Rd
- Heavily Traveled
- ° Zoning CR-1
- o MLS # DESU2012056b
- ° TAX ID: 135-06.00-10.00b
- \$2,400,000.

| DEMOGRAPHICS  | 1 MILE | 3 MILE | 5 MILE |
|---------------|--------|--------|--------|
| POPULATION    | 423    | 1,960  | 14,301 |
| MEDIAN INCOME | 57,681 | 55,201 | 54,427 |