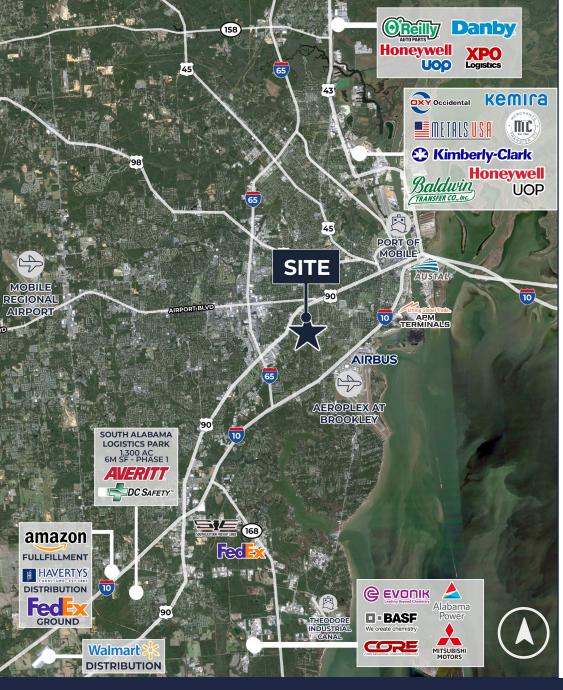

#### **Property Location**

Located on Halls Mill Road only two miles from the Mobile Aeroplex at Brookley and four miles from the Port of Mobile.

#### **Conveniently Located**

Immediate area features a wide variety of light industrial and other businesses, retail, showrooms, offices and more!

CLICK TO VIEW ON GOOGLE EARTH