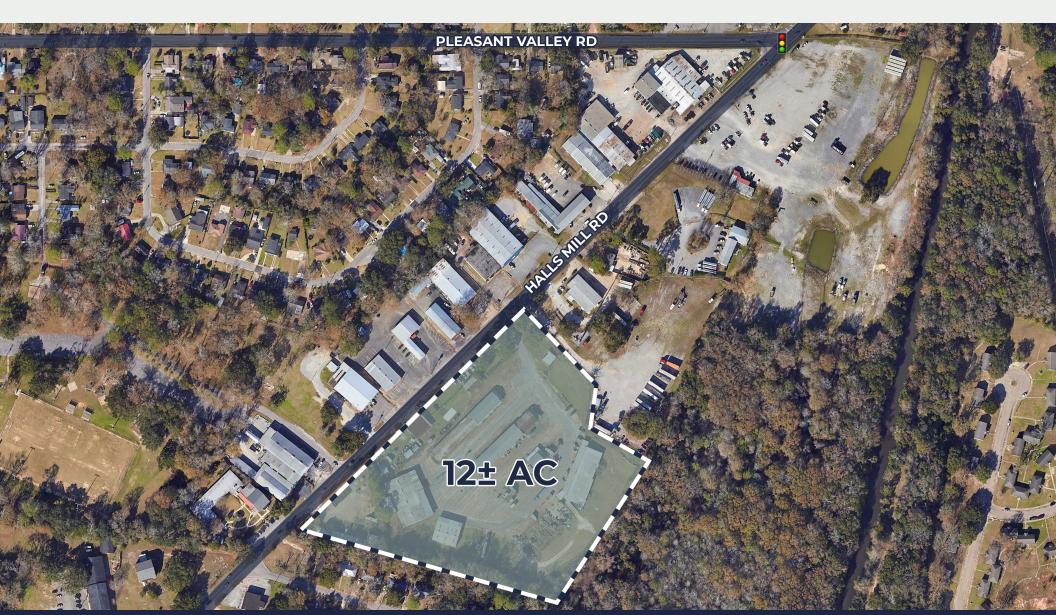

# **PROPERTY SIZE**

12± Acres

#### **FRONTAGE**

951'± frontage on Halls Mill Rd.

#### SITE DESCRIPTION

Level, paved and fenced. Currently owned & occupied by Farmers Market