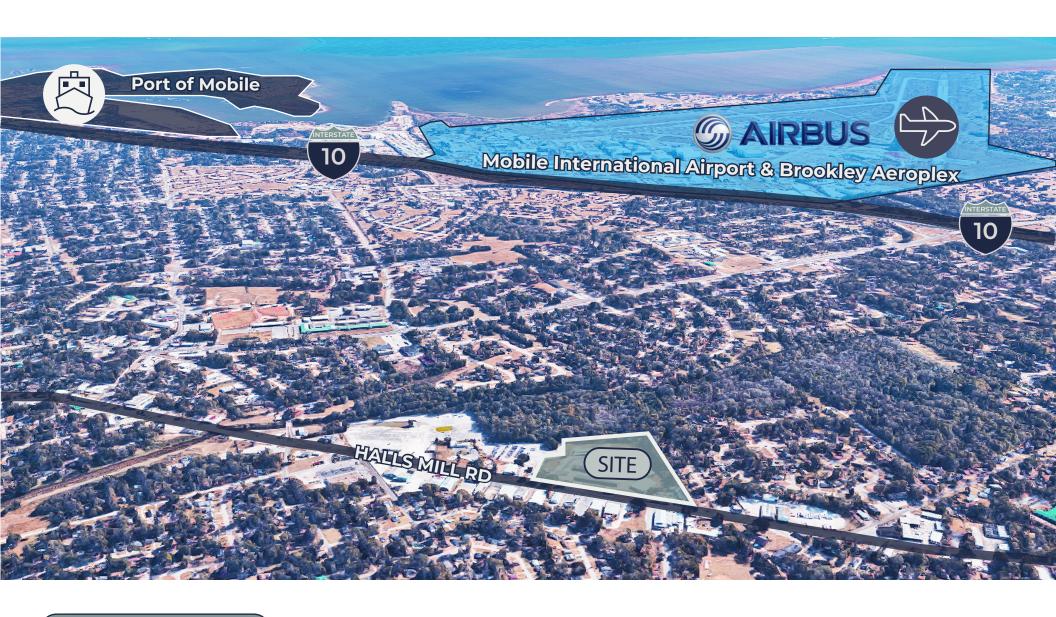

#### **Property Location**

Located on Halls Mill Road only two miles from the Mobile Aeroplex at Brookley and four miles from the Port of Mobile.