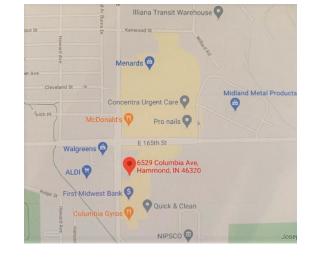

## 1240 165th Street | Hammond | IN | 46320

- Property is in a suburb of the Chicago MSA, located just 25 miles southeast of downtown Chicago
- Building Size: up to 5,000 s.f.
- Lot Size: 1.19 acres
- Ample parking: 51 spaces ~10 per 1,000 s.f.
- Zoning: C2; Shopping Center District
- Dense population: 248,749 people live within a 5-mile radius
- Est. Avg. HI (within 5-mile radius): \$58,695
- Easy access: Located off the intersection of Columbia Ave. and E 165th St.
- High traffic counts: 35,000 cars per day at intersection
- Great visibility: Over 200+ feet of frontage
- Nearby retailers include: Menards (mega store 200,000 s.f.),
  McDonald's, Walgreens, ALDI, Family Dollar, AutoZone,
  Advance Auto Parts, and Home Depot!