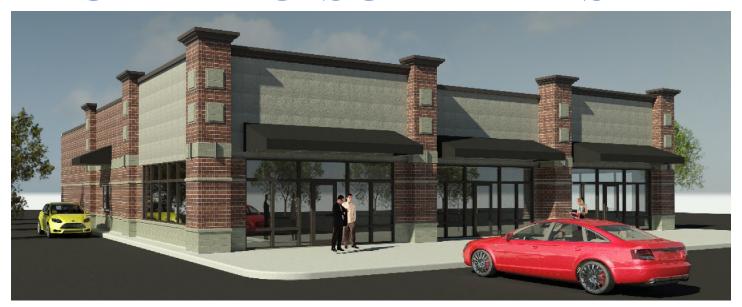

## **BUILD-TO-SUIT PAD SITE**

## 1240 165th Street | Hammond | IN | 46320

- Property is in a suburb of the Chicago MSA, located just 25 miles southeast of downtown Chicago
- Building Size: up to 5,000 s.f.
- Lot Size: 1.19 acres
- Ample parking: 51 spaces ~10 per 1,000 s.f.
- Zoning: C2; Shopping Center District
- Dense population: 248,749 people live within a 5-mile radius
- Est. Avg. HI (within 5-mile radius): \$58,695
- Easy access: Located off the intersection of Columbia Ave. and E 165th St.
- High traffic counts: 35,000 cars per day at intersection
- Great visibility: Over 200+ feet of frontage
- Nearby retailers include: Menards (mega store 200,000 s.f.),
  McDonald's, Walgreens, ALDI, Family Dollar, AutoZone,
  Advance Auto Parts, and Home Depot!