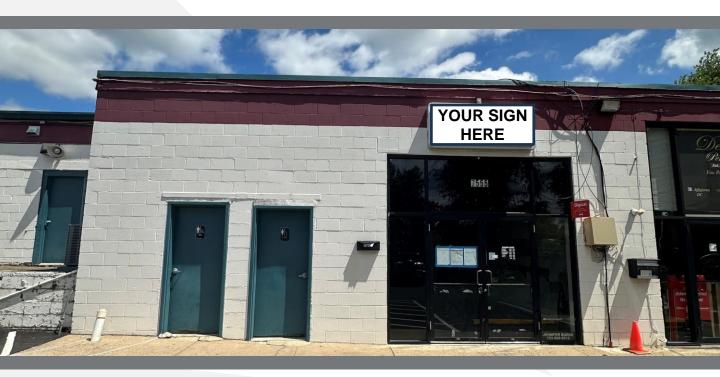

#### **Property Highlights**

- Large open space ready to be customized
- Current drawings support a high occupancy assembly use
- Landlord to provide Tenant Improvement Allowance to high credit tenants
- Recently repaved parking lot and redone roof
- Plenty of Parking
- · High Traffic location off of Rt.28
- Very low NNN at \$2.06/SF

### **Photos**

The information above was furnished to us by sources we believe to be reliable but no warranty or representation is made to its accuracy. It is your responsibility to independently confirm its accuracy and completeness. This offering is subject to correction or errors and omissions, change of pricing, prior to sale/lease or withdrawal from the market, without notice.