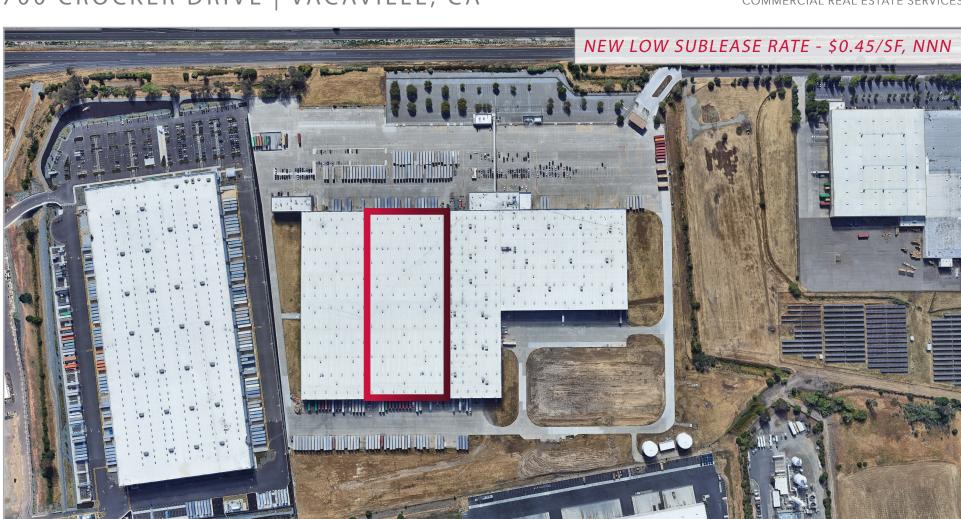

#### **FEATURES:**

- 221,250± SF Cross Dock Space Available in a 843,248± SF Facility
- Situated on a 124.14± Gross Acre Site
- 400' 750' Deep x 230' 735' Wide (See Floor Plan)
- Secure Gated Site w/ Guard Shack
- Concrete Truck Court and Staging Areas
- New Roof Installed 2015
- Over 400 Employee Parking Stalls Expandable
- Separate Entrance
- Sublease Rate: \$0.45/SF, NNN

#### **MAIN WAREHOUSE:**

- 34 Doors Upgraded w/ Lights and Hydraulic Levelers (25,000 & 45,000 lbs)
- 4 Grade Level Doors
- 23' 36' Clear Height (Most Areas Outside of Speedbays are 28'+ (See attached)
- 0.58± GPM per 2,000± SF Sprinklers Supported by Water Tanks, Pumps and Back Up Generators
- 0.405± GPM/2,000± SF Temperature Controlled Area
- 200' 350' Deep Cross Loaded Staging
- T-5 Motion Lighting
- Power: 15 KVA/6000 Amps @ 277/480 Volts at Main Substation Divided into 5 - 1,200 Amp @ 277/480 Volt Subpanels
- 62' Deep x 42' 56' Wide Typical Column Spacing