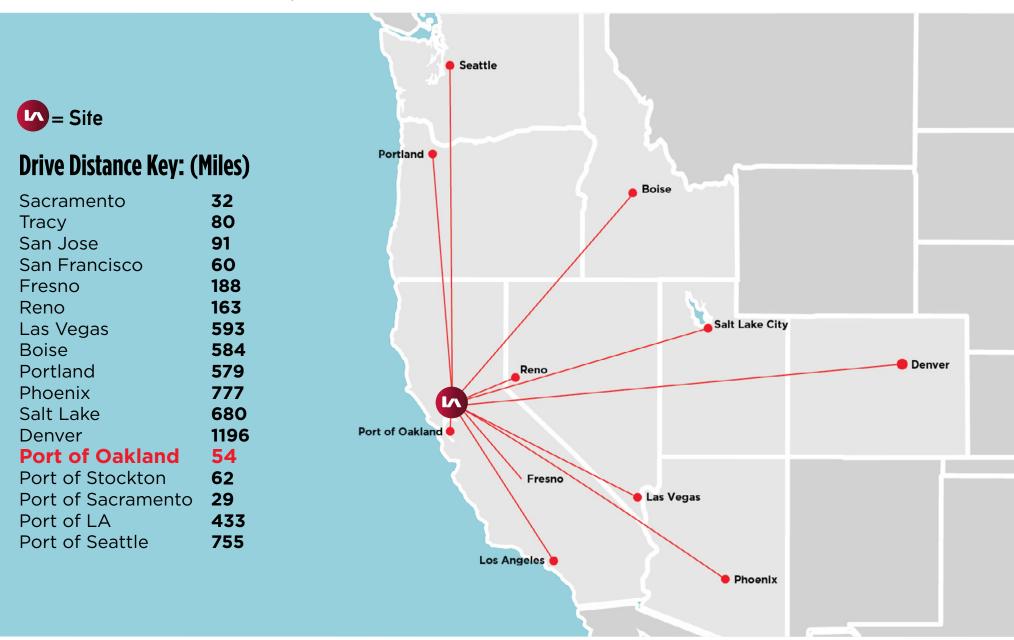

700 CROCKER DRIVE | VACAVILLE, CA

Lee & Associates Oakland Commercial Real Estate \ 555 12th Street, Suite 1725, Oakland, CA 94607 \ www.lee-associates.com

All information furnished regarding property for sale, rental or financing is from sources deemed reliable, but no warranty or representation is made to the accuracy thereof and same is submitted to errors, omissions, change of price, rental or other conditions prior to sale, lease or financing or withdrawal without notice. No liability of any kind is to be imposed on the broker herein.

700 CROCKER DRIVE | VACAVILLE, CA