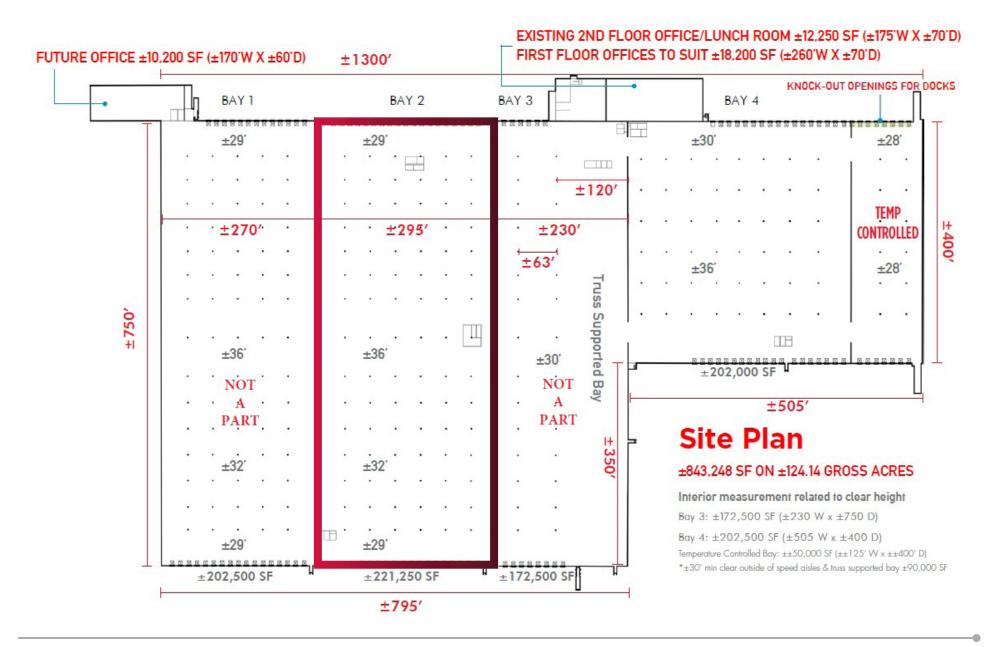

#### **FEATURES:**

- 221,250± SF Cross Dock Space Available in a 843,248± SF Facility
- Situated on a 124.14± Gross Acre Site
- 400' 750' Deep x 230' 735' Wide (See Floor Plan)
- Secure Gated Site w/ Guard Shack
- Concrete Truck Court and Staging Areas
- New Roof Installed 2015
- Over 400 Employee Parking Stalls Expandable
- Separate Entrance
- Sublease Rate: \$0.45/SF, NNN

#### **MAIN WAREHOUSE:**

- 34 Doors Upgraded w/ Lights and Hydraulic Levelers (25,000 & 45,000 lbs)
- 4 Grade Level Doors
- 23' 36' Clear Height (Most Areas Outside of Speedbays are 28'+ (See attached)
- 0.58± GPM per 2,000± SF Sprinklers Supported by Water Tanks, Pumps and Back Up Generators
- 0.405± GPM/2,000± SF Temperature Controlled Area
- 200' 350' Deep Cross Loaded Staging
- T-5 Motion Lighting
- Power: 15 KVA/6000 Amps @ 277/480 Volts at Main Substation Divided into 5 - 1,200 Amp @ 277/480 Volt Subpanels
- 62' Deep x 42' 56' Wide Typical Column Spacing