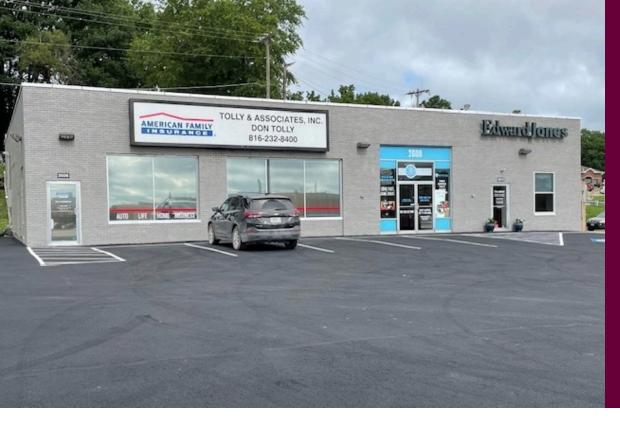

## FOR LEASE

\$1400.00/month 1200 SF

## **PROPERTY FEATURES**

Well located on the north Belt Highway. 1200 SF office space in this 4800 SF building. Large parking lot. Available October 1.

• Price: \$1400.00/month plus \$255/month expenses

Property Type: OfficeParking Ratio: 5/1,000 SF

· Building Class: B

• Zoning Description: C-3

• Lot Size: 1.01 AC

Director of Commercial Services 816-390-7478 ray@raysisson.net

www.raysisson.net

HATHAWAY
HOMESERVICES
STEIN & SUMMERS