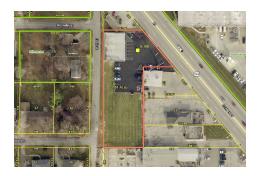

## **PROPERTY FEATURES**

Well located on the north Belt Highway. 1200 SF office space in this 4800 SF building. Large parking lot. Available October 1.

• Price: \$1400.00/month plus \$255/month expenses

Property Type: OfficeParking Ratio: 5/1,000 SF

· Building Class: B

• Zoning Description: C-3

• Lot Size: 1.01 AC

Director of Commercial Services 816-390-7478 ray@raysisson.net

www.raysisson.net

HATHAWAY
HOMESERVICES
STEIN & SUMMERS