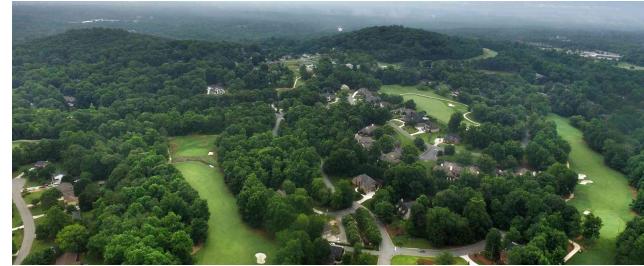

### **Residential Aerial**

#### **Subdivision Status**

**Active Developments** 

**Future Developments** 

# Future/Active Residential Activity (3 Miles)

| Existing Units                                 | 527   |
|------------------------------------------------|-------|
| Units Under Development                        | 60    |
| Proposed Units<br>(excluding New Hope Village) | 3,189 |
| New Hope Village Units                         | 30    |
| Total                                          | 3,878 |

Total Housing Units (3 Miles)

16,104

Source: Zonda 2022. Homes built prior to 2000 not shown. Apartments not included.

3825 S NEW HOPE RD, GASTONIA, NC 28056

### **Residential Aerial**

| Subdivision Status | Active | Future |
|--------------------|--------|--------|
|--------------------|--------|--------|

| No. | Subdivision                    | Status      | Price Range | Existing | Developing | Proposed | Total Units |
|-----|--------------------------------|-------------|-------------|----------|------------|----------|-------------|
| 1   | Grove at Robinson Oaks         | Active 4Q21 | \$619-\$665 | 3        | 11         | 2        | 16          |
| 2   | Camber Woods                   | Active 2Q22 | \$375-\$400 | 0        | 0          | 161      | 161         |
| 3   | Cramer Estates                 | Future      | -           | 0        | 0          | 90       | 90          |
| 4   | Wilson Property                | Future      | -           | 0        | 0          | 366      | 366         |
| 5   | S New Hope Rd (P)              | Future      | -           | 0        | 0          | 44       | 44          |
| 6   | Kendrick Road                  | Future      | -           | 0        | 0          | 86       | 86          |
| 7   | Taylor Creek                   | Future      | -           | 0        | 0          | 11       | 11          |
| 8   | Spring Haven                   | Future      | -           | 0        | 0          | 104      | 104         |
| 9   | Courtyards on New Hope         | Active      | \$450-\$500 | 0        | 0          | 30       | 30          |
| 10  | S New Hope Towns (RZ)          | Future      | -           | 0        | 0          | 102      | 102         |
| 11  | Villages at Cramerton Mills/TH | Future      | \$280-\$383 | 64       | 0          | 140      | 204         |
| 12  | Villages at Cramerton Mills/SF | Active 3Q16 | \$235-\$397 | 75       | 7          | 222      | 304         |
| 13  | McAdenville Village            | Active 4Q05 | \$486-\$520 | 167      | 0          | 9        | 176         |
| 14  | Riverside                      | Active 1Q20 | \$250-\$275 | 9        | 1          | 0        | 10          |
| 15  | Courtyards at Cramerton        | Active 2Q19 | \$360-\$428 | 71       | 1          | 0        | 72          |
| 16  | Overlook at Riverside/TH (P)   | Future      | -           | 0        | 0          | 275      | 275         |
| 17  | South Fork                     | Future      | -           | 0        | 0          | 809      | 809         |
| 18  | Overlook at Riverside/SF (P)   | Future      | -           | 0        | 0          | 795      | 795         |
| 19  | Amberley                       | Active 3Q20 | \$362-\$515 | 138      | 40         | 9        | 187         |
| 20  | Nixon Rd Subdivision (P)       | Future      | -           | 0        | 0          | 36       | 36          |
|     | Total Units                    |             |             | 527      | 60         | 3,291    | 3,878       |