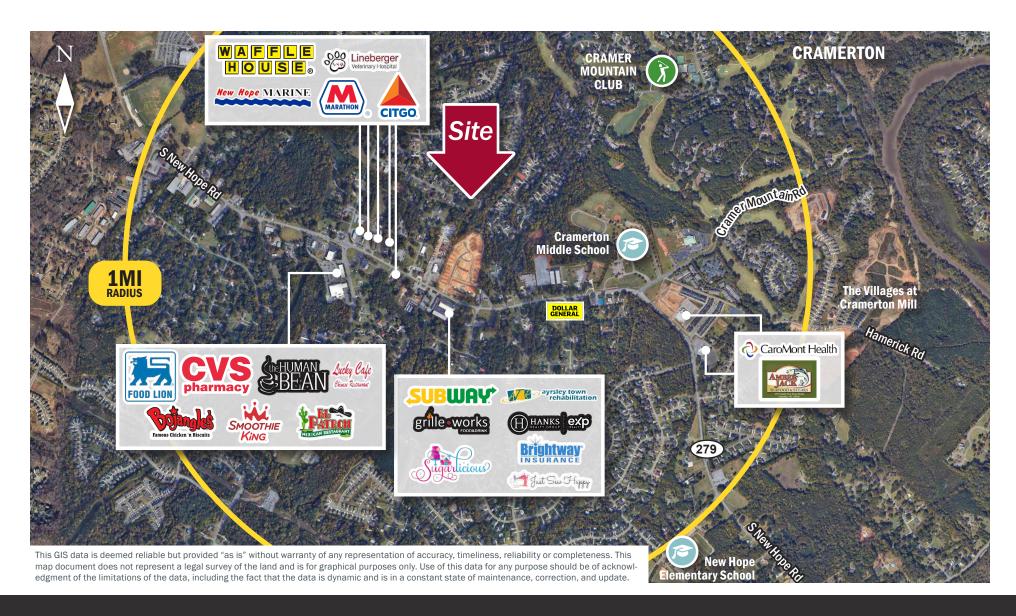

Delivering Q3 2025

Outparcel to The Courtyards on New Hope Road, a luxury 55+ Active Adults Community

Working Together

Convenient Cramerton location with close proximity to New Hope Elementary, Cramerton Middle, Stuart W Cramer High School, and a 5 minute drive to Cramer Mountain Country Club

Building and monument signage available

Excellent visibility with direct access to New Hope Rd (15,500 AADT)

Retail/Medical/Office Space Available for Lease

3825 S NEW HOPE RD, GASTONIA, NC 28056

### **Market Aerial**

jsuggs@mpvre.com