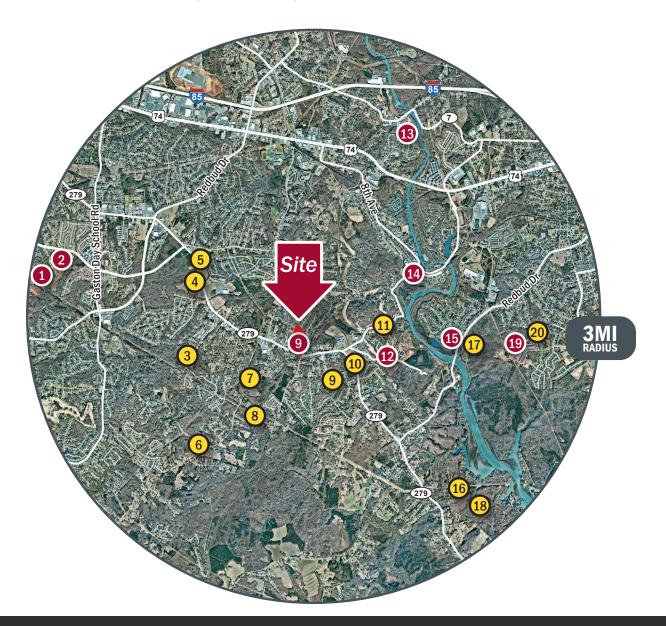

### **Residential Aerial**

#### **Subdivision Status**

**Active Developments** 

**Future Developments** 

# Future/Active Residential Activity (3 Miles)

| Existing Units                                 | 527   |
|------------------------------------------------|-------|
| Units Under Development                        | 60    |
| Proposed Units<br>(excluding New Hope Village) | 3,189 |
| New Hope Village Units                         | 30    |
| Total                                          | 3,878 |

### **Residential Aerial**

| Subdivision Status | Active | Future |
|--------------------|--------|--------|
|--------------------|--------|--------|

| No. | Subdivision                    | Status      | Price Range | Existing | Developing | Proposed | Total Units |
|-----|--------------------------------|-------------|-------------|----------|------------|----------|-------------|
| 1   | Grove at Robinson Oaks         | Active 4Q21 | \$619-\$665 | 3        | 11         | 2        | 16          |
| 2   | Camber Woods                   | Active 2Q22 | \$375-\$400 | 0        | 0          | 161      | 161         |
| 3   | Cramer Estates                 | Future      | -           | 0        | 0          | 90       | 90          |
| 4   | Wilson Property                | Future      | -           | 0        | 0          | 366      | 366         |
| 5   | S New Hope Rd (P)              | Future      | -           | 0        | 0          | 44       | 44          |
| 6   | Kendrick Road                  | Future      | -           | 0        | 0          | 86       | 86          |
| 7   | Taylor Creek                   | Future      | -           | 0        | 0          | 11       | 11          |
| 8   | Spring Haven                   | Future      | -           | 0        | 0          | 104      | 104         |
| 9   | Courtyards on New Hope         | Active      | \$450-\$500 | 0        | 0          | 30       | 30          |
| 10  | S New Hope Towns (RZ)          | Future      | -           | 0        | 0          | 102      | 102         |
| 11  | Villages at Cramerton Mills/TH | Future      | \$280-\$383 | 64       | 0          | 140      | 204         |
| 12  | Villages at Cramerton Mills/SF | Active 3Q16 | \$235-\$397 | 75       | 7          | 222      | 304         |
| 13  | McAdenville Village            | Active 4Q05 | \$486-\$520 | 167      | 0          | 9        | 176         |
| 14  | Riverside                      | Active 1Q20 | \$250-\$275 | 9        | 1          | 0        | 10          |
| 15  | Courtyards at Cramerton        | Active 2Q19 | \$360-\$428 | 71       | 1          | 0        | 72          |
| 16  | Overlook at Riverside/TH (P)   | Future      | -           | 0        | 0          | 275      | 275         |
| 17  | South Fork                     | Future      | -           | 0        | 0          | 809      | 809         |
| 18  | Overlook at Riverside/SF (P)   | Future      | -           | 0        | 0          | 795      | 795         |
| 19  | Amberley                       | Active 3Q20 | \$362-\$515 | 138      | 40         | 9        | 187         |
| 20  | Nixon Rd Subdivision (P)       | Future      | -           | 0        | 0          | 36       | 36          |
|     | Total Units                    |             |             | 527      | 60         | 3,291    | 3,878       |