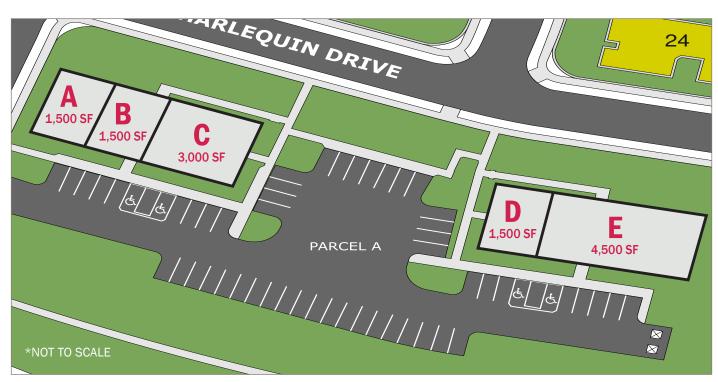

#### **BUILDING 1**

| SUITE | TENANT    | SF    |
|-------|-----------|-------|
| Α     | AVAILABLE | 1,500 |
| В     | AVAILABLE | 1,500 |
| С     | AVAILABLE | 3,000 |

#### **BUILDING 2**

| SUITE | TENANT    | SF    |
|-------|-----------|-------|
| D     | AVAILABLE | 1,500 |
| Е     | AVAILABLE | 4,500 |

<sup>\*</sup>Suite sizes flexible from 1,500 SF - 6,000 SF

3825 S NEW HOPE RD, GASTONIA, NC 28056