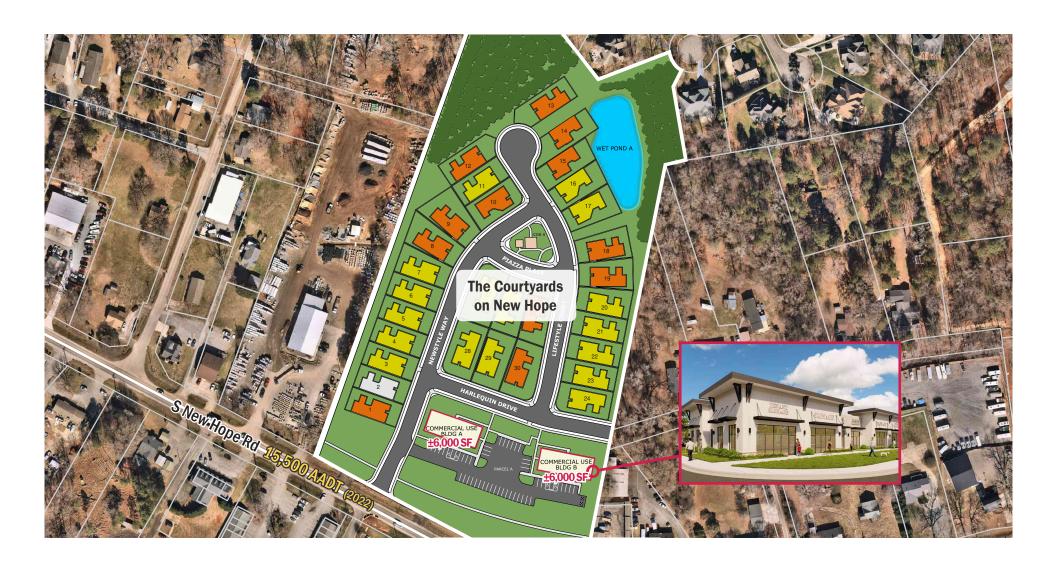

Delivering Q3 2025

Outparcel to The Courtyards on New Hope Road, a luxury 55+ Active Adults Community

Working Together

Convenient Cramerton location with close proximity to New Hope Elementary, Cramerton Middle, Stuart W Cramer High School, and a 5 minute drive to Cramer Mountain Country Club

Building and monument signage available

Excellent visibility with direct access to New Hope Rd (15,500 AADT)

Retail/Medical/Office Space Available for Lease

3825 S NEW HOPE RD, GASTONIA, NC 28056

#### **Traffic Count**

Source: NCDOT

|               | AADT          |  |  |
|---------------|---------------|--|--|
| S New Hope Rd | 15,500 (2022) |  |  |

3825 S NEW HOPE RD, GASTONIA, NC 28056

\*Parking Ratio 5.42/1000 (65 Spaces)