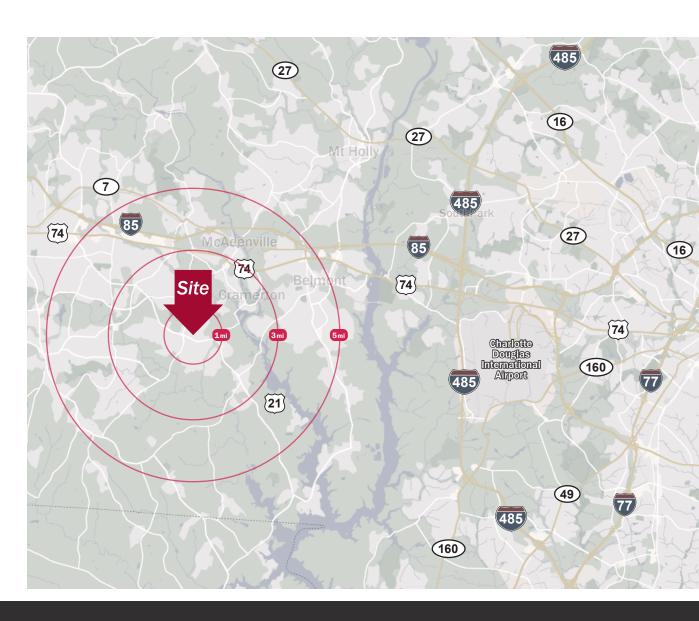

### **Demographics**

Source: Esri® 2024

|                | 1 mile 3 mile |                           | 5 mile |  |
|----------------|---------------|---------------------------|--------|--|
| Population     | 5,947         | 39,344                    | 93,717 |  |
| Growth Rate    | 4.14%         | 4.14% 2.08%               |        |  |
| Avg. HH Income | \$148,998     | 48,998 \$123,948 \$111,00 |        |  |