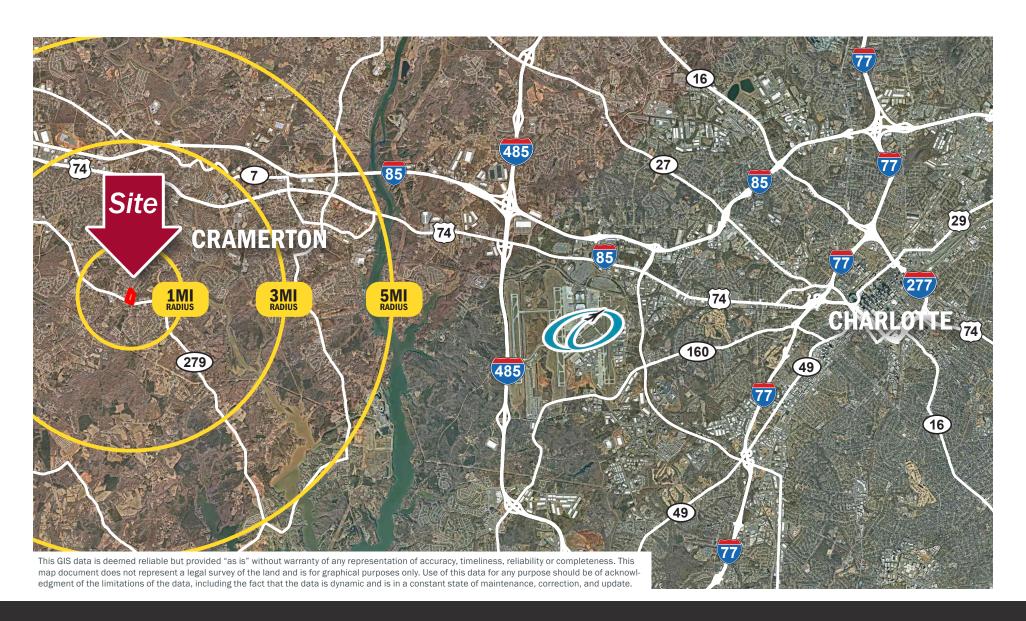

| 48,998 \$123,948 \$111,00 |        |  |

#### **Traffic Count**

Source: NCDOT

|               | AADT          |  |  |
|---------------|---------------|--|--|
| S New Hope Rd | 15,500 (2022) |  |  |





3825 S NEW HOPE RD, GASTONIA, NC 28056







\*Parking Ratio 5.42/1000 (65 Spaces)

#### **BUILDING 1**

| SUITE | TENANT    | SF    |
|-------|-----------|-------|
| Α     | AVAILABLE | 1,500 |
| В     | AVAILABLE | 1,500 |
| С     | AVAILABLE | 3,000 |

#### **BUILDING 2**

| SUITE | TENANT    | SF    |
|-------|-----------|-------|
| D     | AVAILABLE | 1,500 |
| Е     | AVAILABLE | 4,500 |

<sup>\*</sup>Suite sizes flexible from 1,500 SF - 6,000 SF

3825 S NEW HOPE RD, GASTONIA, NC 28056

### **Market Aerial**





jsuggs@mpvre.com

#### 3825 S NEW HOPE RD, GASTONIA, NC 28056





**Robbie Adams** 

3825 S NEW HOPE RD, GASTONIA, NC 28056

### **Road Widening Plan**





jsuggs@mpvre.com

3825 S NEW HOPE RD, GASTONIA, NC 28056



### **Residential Aerial**

#### **Subdivision Status**

**Active Developments** 



**Future Developments** 

# Future/Active Residential Activity (3 Miles)

| Existing Units                                 | 527   |
|------------------------------------------------|-------|
| Units Under Development                        | 60    |
| Proposed Units<br>(excluding New Hope Village) | 3,189 |
| New Hope Village Units                         | 30    |
| Total                                          | 3,878 |

Total Housing Units (3 Miles)

16,104

Source: Zonda 2022. Homes built prior to 2000 not shown. Apartments not included.



3825 S