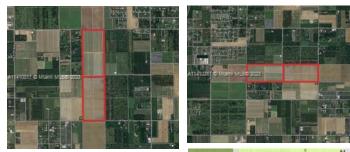

Land-Commercial/Business/Agricultural/Industrial

SW SW 328 Street & SW 207 Ave

UNINCORPORATED DADE COUNTY, FL 33034

A11410317 ML#:

Status: Active

**Short Sale:** No

County: Miami-Dade County

Area: 78

INVESTMENT OPPORTUNITY. Total of 160.15 acres located close to EU-M zoned community (single-family homes Remarks:

minimum lot area 15,000 Ft. and GU community zoning. Land is currently being farmed with vegetables crops. Two parcel ID numbers, property is being sold as 1 sale. This is a clean parcel that has been farmed for many