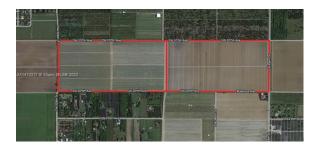

Land-Commercial/Business/Agricultural/Industrial

SW SW 328 Street & SW 207 Ave

UNINCORPORATED DADE COUNTY, FL 33034

A11410317 ML#:

Status: Active

**Short Sale:** No

County: Miami-Dade County

Area: 78

INVESTMENT OPPORTUNITY. Total of 160.15 acres located close to EU-M zoned community (single-family homes Remarks:

minimum lot area 15,000 Ft. and GU community zoning. Land is currently being farmed with vegetables crops. Two parcel ID numbers, property is being sold as 1 sale. This is a clean parcel that has been farmed for many