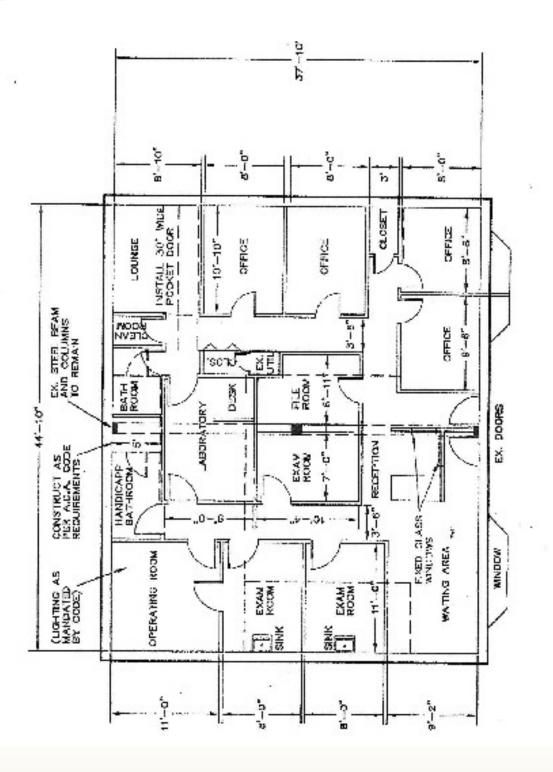

## **Floor Plan**

#### **PROPERTY OVERVIEW**

Available for lease is 1,700 sq. ft. of ground floor medical space with four (4) exam rooms with sinks, operating room, lab, four (4) offices, reception with waiting area. 24/7 access and tenant controlled air conditioning. The space has two private entrances. Property has plenty of parking. Great for Medical Use, Urgent Care, Pediatrics, Dermatologist, Physical Therapy, Psychotherapy, Chiro, Dental Office, Lab, etc.