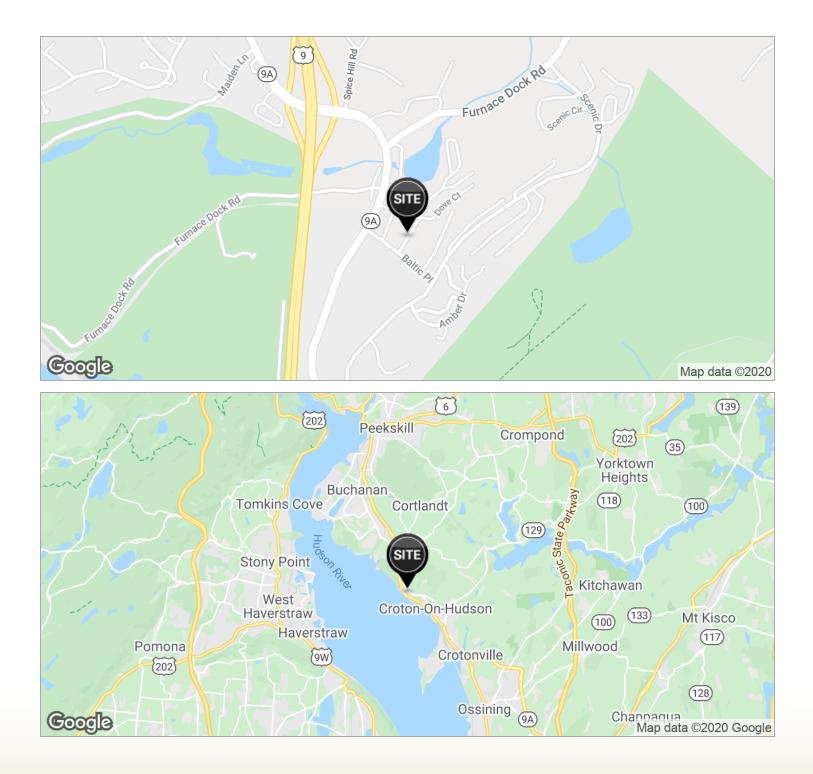

gh traffic shopping center with a Super Foodtown and Chase Bank. Densely populated area, surroundd by a 336 apartment townhouse community. Surrounded by Mass Transit (bus on corner) and easy access to and from the area.

ALL INFORMATION IS FROM SOURCES DEEMED RELIABLE AND IS SUBMITTED SUBJECT TO ERRORS, OMISSIONS, CHANGE OF PRICE, RENTAL, PRIOR SALE AND WITHDRAWAL WITHOUT NOTICE.



# 2005 Albany Post Road Croton-on-Hudson, NY

#### OFFICE BUILDING FOR LEASE

## **Floor Plan**





# 2005 Albany Post Road | Croton-on-Hudson, NY

OFFICE BUILDING FOR LEASE

## **Additional Photos**









# 2005 Albany Post Road | Croton-on-Hudson, NY

OFFICE BUILDING FOR LEASE

## **Additional Photos**









# 2005 Albany Post Road Croton-on-Hudson, NY

OFFICE BUILDING FOR LEASE

## **Location Maps**





OFFICE BUILDING FOR LEASE

#### **Demographics Map**



| POPULATION                               | 1 MILE | 3 MILES   | 5 MILES |
|------------------------------------------|--------|-----------|---------|
| TOTAL POPULATION                         | 2,463  | 19,641    | 94,155  |
| MEDIAN AGE                               | 44.2   | 41.8      | 38.8    |
| MEDIAN AGE (MALE)                        | 43.1   | 40.3      | 36.9    |
| MEDIAN AGE (FEMALE)                      | 45.8   | 43.0      | 40.4    |
| HOUSEHOLDS & INCOME                      | 1 MILE | 3 MILES   | 5 MILES |
| TOTAL HOUSEHOLDS                         | 1,127  | 7,464     | 34,007  |
|                                          |        | / ) = = = | 5 1,007 |
| # OF PERSONS PER HH                      | 2.2    | 2.