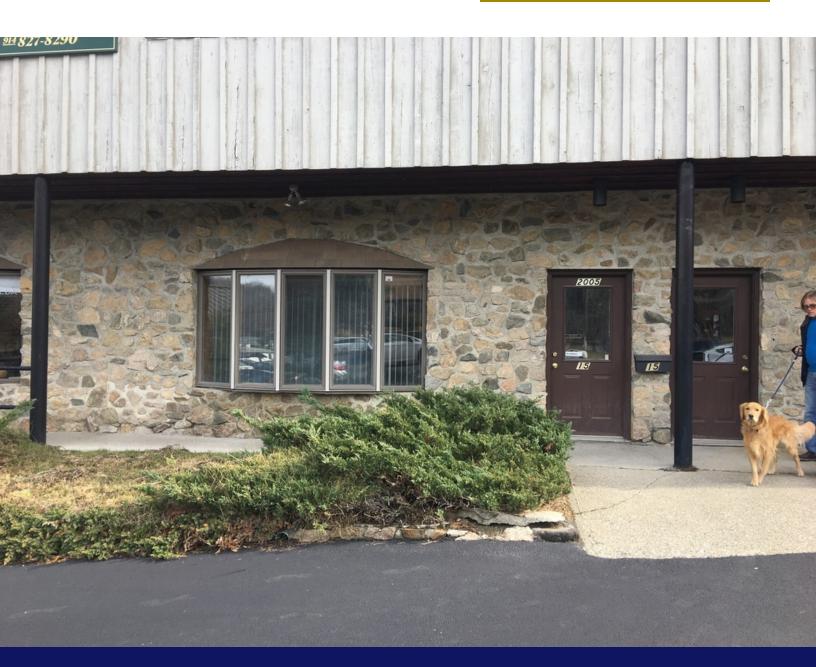

#### **PROPERTY OVERVIEW**

Available for lease is 1,700 sq. ft. of ground floor medical space with four (4) exam rooms with sinks, operating room, lab, four (4) offices, reception with waiting area. 24/7 access and tenant controlled air conditioning. The space has two private entrances. Property has plenty of parking. Great for Medical Use, Urgent Care, Pediatrics, Dermatologist, Physical Therapy, Psychotherapy, Chiro, Dental Office, Lab, etc.

#### **LOCATION OVERVIEW**

Located off Route 9, situated in a high traffic shopping center with a Super Foodtown and Chase Bank. Densely populated area, surroundd by a 336 apartment townhouse community. Surrounded by Mass Transit (bus on corner) and easy access to and from the area.