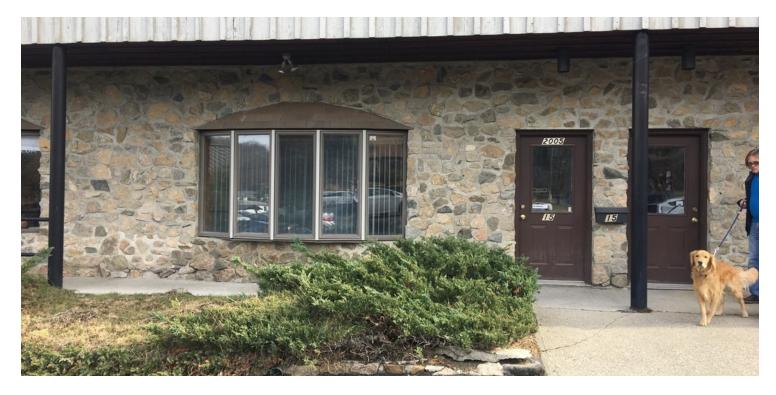

#### **PROPERTY OVERVIEW**

Available for lease is 1,700 sq. ft. of ground floor medical space with four (4) exam rooms with sinks, operating room, lab, four (4) offices, reception with waiting area. 24/7 access and tenant controlled air conditioning. The space has two private entrances. Property has plenty of parking. Great for Medical Use, Urgent Care, Pediatrics, Dermatologist, Physical Therapy, Psychotherapy, Chiro, Dental Office, Lab, etc.

#### **LOCATION OVERVIEW**

Located off Route 9, situated in a high traffic shopping center with a Super Foodtown and Chase Bank. Densely populated area, surroundd by a 336 apartment townhouse community. Surrounded by Mass Transit (bus on corner) and easy access to and from the area.