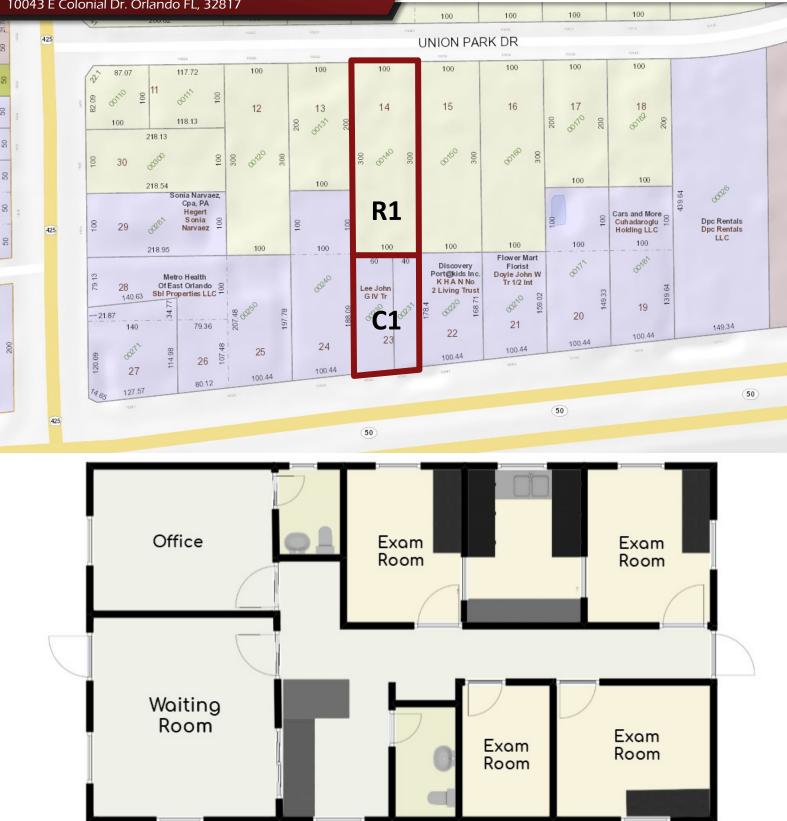

## PROPERTY DETAILS

- ± 1.11 acres
- ± 100 ft of frontage
- 1,500 SF medical office
- Zoned C-1 and R1-A
- Can be rezoned
- Easily repurposed property
- On morning drive side of East Colonial

| 2019 Demographics |            |                      |                     |
|-------------------|------------|----------------------|---------------------|
| Miles             | Population | Average HH<br>Income | Median HH<br>Income |
| 1                 | 10,754     | \$62,857             | \$49,118            |
| 3                 | 101,065    | \$64,277             | \$48,875            |
| 5                 | 274,306    | \$71,716             | \$52,042            |