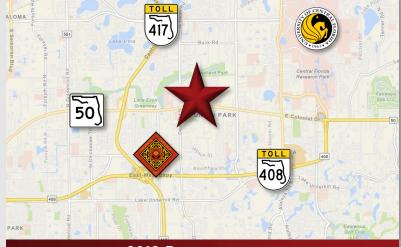

## LOCATION DETAILS

Located on East Colonial Drive, just east of Dean Road. Only 4 miles from UCF and Valencia College. Traffic counts are over 58,500 cars per day from Rouse Road to Dean Road.