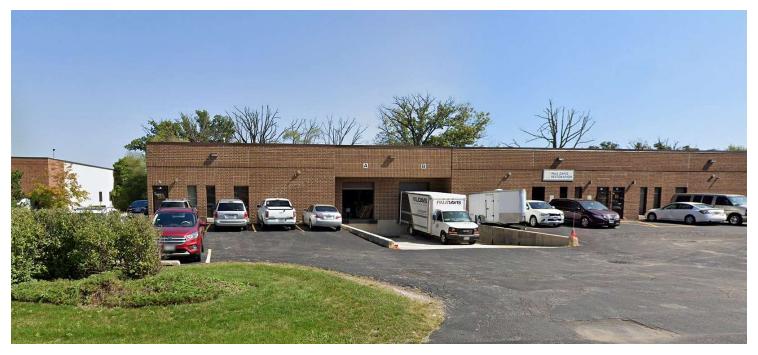

### **Industrial Property For Lease**

#### 28101 BALLARD DRIVE, LAKE FOREST, IL 60045

#### **PROPERTY OVERVIEW**

- 4,965 SF Unit Available
- Office Space Varies Per Unit
- 15' Clear Ceiling
- 1 Drive-in Door (10'W x 11'10"H) and 1 Exterior Dock Per Unit
- Sprinklered Unit with 3 Phase Power
- Operating Expenses \$3.10/SF
- Lease Rate \$9.00/SF NNN