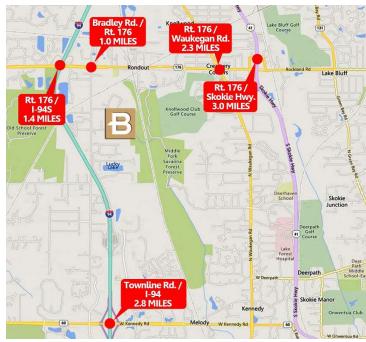

#### **LOCATION DESCRIPTION**

Established industrial park with easy access to major transportation routes via nearby Rt. 176, I-94.

| SPACES | LEASE RATE   | SPACE SIZE |
|--------|--------------|------------|
| Unit A | \$9.00 SF/yr | 4,965 SF   |