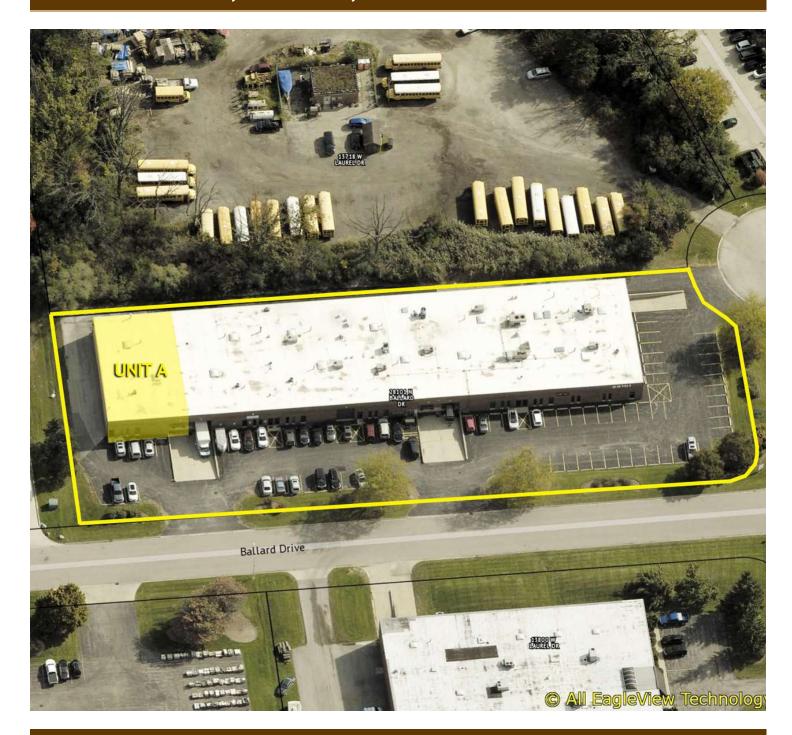

### **Industrial Property For Lease**

#### 28101 BALLARD DRIVE, LAKE FOREST, IL 60045

**COLLIN TYRRELL**847.758.9200 x303
CTYRRELL@BROWNCOMMERCIAL.COM

MIKE ANTONELLI, SIOR 847.758.9200 x307 MANTONELLI@BROWNCOMMERCIAL.COM