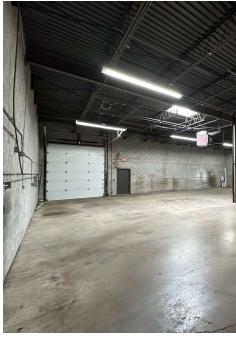

#### **PROPERTY OVERVIEW**

- 4,965 SF Unit Available
- Office Space Varies Per Unit
- 15' Clear Ceiling
- 1 Drive-in Door (10'W x 11'10"H) and 1 Exterior Dock Per Unit
- Sprinklered Unit with 3 Phase Power
- Operating Expenses \$3.10/SF
- Lease Rate \$9.00/SF NNN