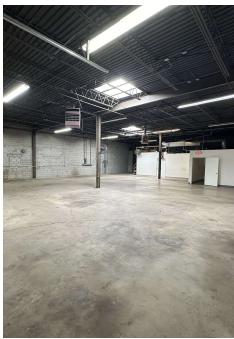

#### **PROPERTY OVERVIEW**

- 4,965 SF Unit Available
- Office Space Varies Per Unit
- 15' Clear Ceiling
- 1 Drive-in Door (10'W x 11'10"H) and 1 Exterior Dock Per Unit
- Sprinklered Unit with 3 Phase Power
- Operating Expenses \$3.10/SF
- Lease Rate \$9.00/SF NNN