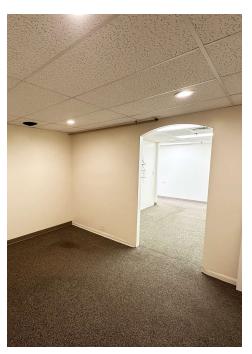

#### **PROPERTY OVERVIEW**

- 4,965 SF Unit Available
- Office Space Varies Per Unit
- 15' Clear Ceiling
- 1 Drive-in Door (10'W x 11'10"H) and 1 Exterior Dock Per Unit
- Sprinklered Unit with 3 Phase Power
- Operating Expenses \$3.10/SF
- Lease Rate \$9.00/SF NNN