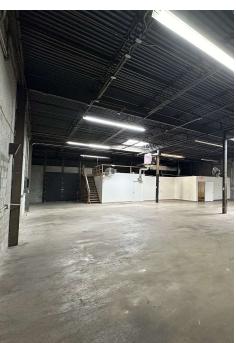

#### **PROPERTY OVERVIEW**

- 4,965 SF Unit Available
- Office Space Varies Per Unit
- 15' Clear Ceiling
- 1 Drive-in Door (10'W x 11'10"H) and 1 Exterior Dock Per Unit
- Sprinklered Unit with 3 Phase Power
- Operating Expenses \$3.10/SF
- Lease Rate \$9.00/SF NNN