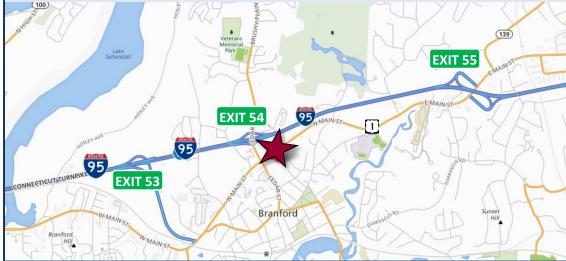

### SITE

SITE AREA Land in common
ZONING BL – Local Business
PARKING 60 spaces, 3.17/1,000
SIGNAGE On building
VISIBILITY Excellent on Route 1

FRONTAGE 266' Rte 1 / 144' N Ivy St HWY ACCESS I-95 to Exit 54 TRAFFIC COUNT 13,300 ADT

DIRECTIONS I-95 to Exit 54 to Route 1, North Main Street to #144

# EXIT 54 ADT: 13,300 Mobil Transet

Property Highlights

- Professional Medical Office Space for Lease
- 1,280± SF available
- Ample off-street parking
- Route 1 location
- Frontage: 266' Route 1Frontage: 144' N Ivy St
- Traffic: 13,300+ ADT
- Zoning: BL Local Business