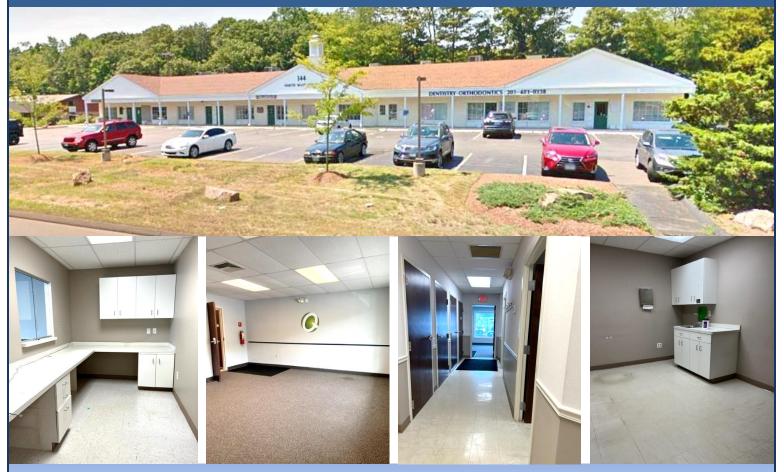

# FOR LEASE | PROFESSIONAL MEDICAL OFFICE SUITE 1,280± SF AVAILABLE | MULTIPLE OFFICES & WAITING AREA

Ranked in Top 50
Commercial Firms in U.S.

144 North Main Street, Unit 2, Branford, CT 06405 LEASE RATE: \$16.50/SF NNN

**O,R&L Commercial** is pleased to offer 1,280± SF of Medical / Office space located at the corner of Route 1 and North Ivy Street in the town of Branford, CT. The space is former Quest lab space with waiting area, reception / check-in space, and multiple exam rooms. The property offers plenty of off-street parking and easy access to I-95 at Exit 54, the Cedar Street exit. Average daily traffic on Route 1 is in excess of 13,300 vehicles per day. Call Toby Brimberg for more information. Lease Rate: \$16.50/SF NNN

## **Property Highlights**

- Professional Medical Office Space for Lease
- 1,282± SF available
- Ample off-street parking
- Route 1 location
- Frontage: 266' Route 1
- Frontage: 144' N Ivy St
- Traffic: 13,300+ ADT
- Zoning: BL Local Business
- I-95, Exit 54 (Cedar Street)

### **EXPENSES**

RE TAXES ☑ Tenant ☐ Landlord
UTILITIES ☑ Tenant ☐ Landlord
INSURANCE ☐ Tenant ☑ Landlord
MAINTENANCE ☐ Tenant ☑ Landlord
JANITORIAL ☑ Tenant ☐ Landlord

**COMMENTS** Professional Medical Office space for Lease consisting of 1,280± SF located at the corner of Route 1 and North Ivy Street. Consists of waiting area, reception / check-in space and multiple exam rooms. Plenty of off-street parking and close proximity to I-95 at Exit 54, the Cedar Street exit. ADT: 13,300+.