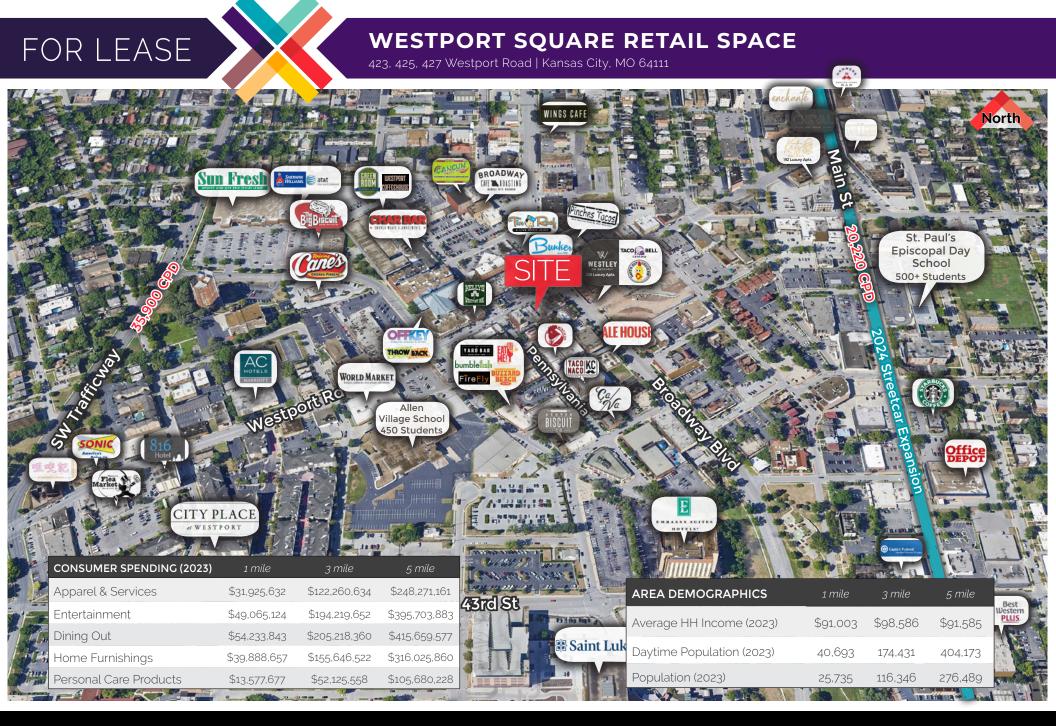

### **WESTPORT SQUARE RETAIL SPACE**

423, 425, 427 Westport Road | Kansas City, MO 64111

#### **ABOUT WESTPORT**

Kansas City's original entertainment district within the urban core. Originally settled in 1833, Westport is one of the oldest communities within Kansas City. Westport is conveniently situated directly north of the Country Club Plaza and less than 3 miles south of the Crossroads district and downtown Kansas City. Westport is currently home to over 50 unique restaurants, 30 bars and over 30 shops and boutiques.

Based on its ideal location with ample amenities within close proximity, the area caters to individuals that prefer an urban centric lifestyle. Known as one of the most pedestrian-friendly areas within the Kansas City metro, Westport is a natural draw for trendy new restaurants, bars and retailers that capitalize on foot traffic volume.

#### **SPACE DETAIL**

- Second gen restaurant space and two-level retail space (5,674 SF in total) located at the front door of the historic Westport Entertainment DistricT
- Visible to over 30,000 vehicles per day at the intersection of Broadway Blvd and Westport Rd.
- · Pedestrian friendly district with heavy foot traffic

Crossroads Real Estate Group

O (816) 298-9998

6200 Mastin Street

Merriam, KS 66203

- Five minute walk from the future streetcar stop at Westport Rd and Main St.
- Considered to be Kansas City's most walkable neighborhood according to walkscore.com.