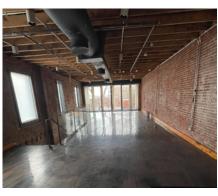

#### **SPACE DETAIL**

- Second gen restaurant space and two-level retail space (5,674 SF in total) located at the front door of the historic Westport Entertainment DistricT
- Visible to over 30,000 vehicles per day at the intersection of Broadway Blvd and Westport Rd.
- · Pedestrian friendly district with heavy foot traffic