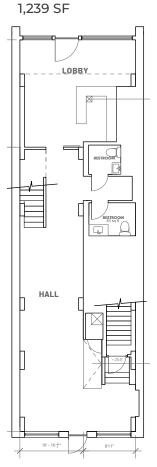

## **WESTPORT SQUARE RETAIL SPACE**

423, 425, 427 Westport Road | Kansas City, MO 64111

**423 WESTPORT** 2,100 SF