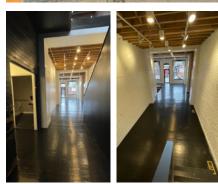

#### **SPACE DETAIL**

- Second gen restaurant space and two-level retail space (5,674 SF in total) located at the front door of the historic Westport Entertainment DistricT
- Visible to over 30,000 vehicles per day at the intersection of Broadway Blvd and Westport Rd.
- · Pedestrian friendly district with heavy foot traffic