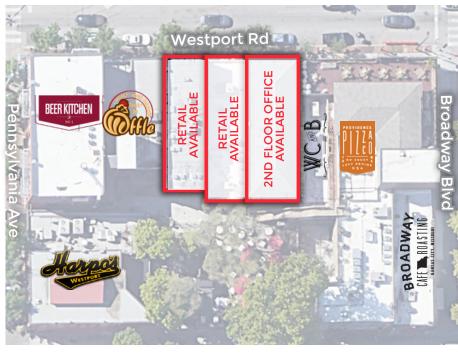

## **WESTPORT SQUARE RETAIL SPACE**

423, 425, 427 Westport Road | Kansas City, MO 64111

**423 WESTPORT** 2,100 SF