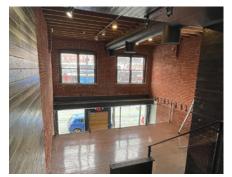

#### **SPACE DETAIL**

- Second gen restaurant space and two-level retail space (5,674 SF in total) located at the front door of the historic Westport Entertainment DistricT
- Visible to over 30,000 vehicles per day at the intersection of Broadway Blvd and Westport Rd.
- · Pedestrian friendly district with heavy foot traffic