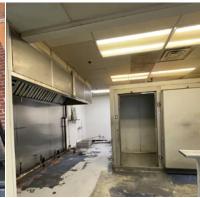

#### **SPACE DETAIL**

- Second gen restaurant space and two-level retail space (5,674 SF in total) located at the front door of the historic Westport Entertainment DistricT
- Visible to over 30,000 vehicles per day at the intersection of Broadway Blvd and Westport Rd.
- · Pedestrian friendly district with heavy foot traffic

### **425 WESTPORT**

2,120 SF