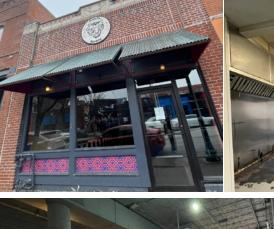

### **WESTPORT SQUARE RETAIL SPACE**

423, 425, 427 Westport Road | Kansas City, MO 64111

#### **SPACE DETAIL**

- Second gen restaurant space and two-level retail space (5,674 SF in total) located at the front door of the historic Westport Entertainment DistricT
- Visible to over 30,000 vehicles per day at the intersection of Broadway Blvd and Westport Rd.
- · Pedestrian friendly district with heavy foot traffic