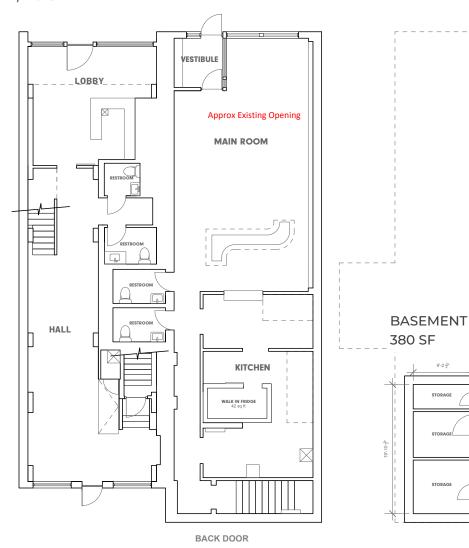

## **WESTPORT SQUARE RETAIL SPACE**

423, 425, 427 Westport Road | Kansas City, MO 64111

STORAGE

BASEMENT