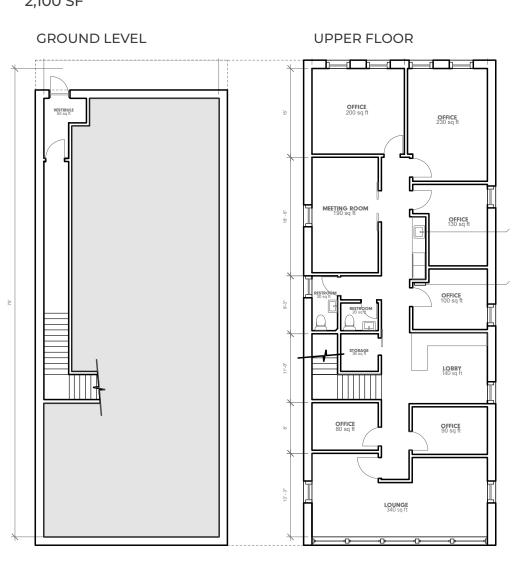

## **WESTPORT SQUARE RETAIL SPACE**

423, 425, 427 Westport Road | Kansas City, MO 64111

**423 WESTPORT** 2,100 SF