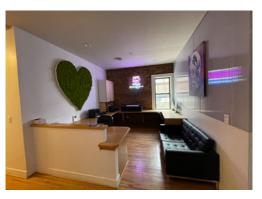

#### **SPACE DETAIL**

- Second gen restaurant space and two-level retail space (5,674 SF in total) located at the front door of the historic Westport Entertainment DistricT
- Visible to over 30,000 vehicles per day at the intersection of Broadway Blvd and Westport Rd.
- · Pedestrian friendly district with heavy foot traffic