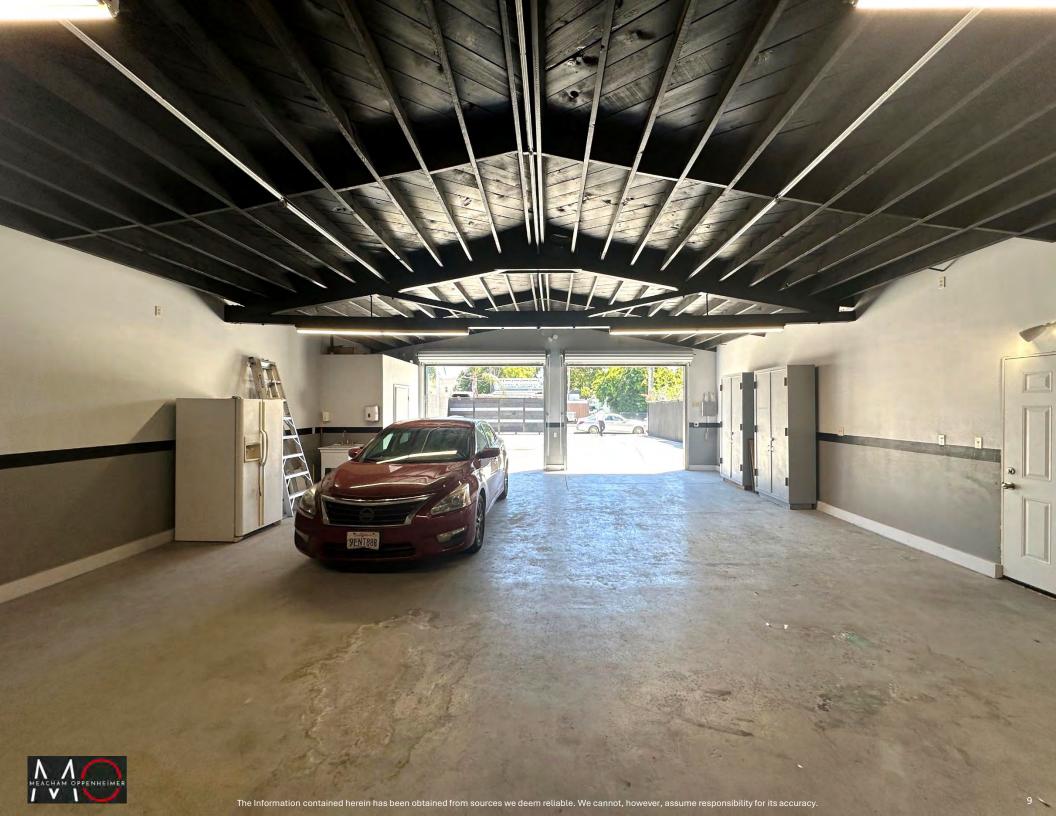

# RARE 1,500 SF INDUSTRIAL BUILDING FOR SALE

NEWLY RENOVATED BUILDING WITH 2 ROLL UP DOORS AND A LARGE GATED YARD

- Rare owner user opportunity to acquire a ±1,500 square foot industrial warehouse building.
- The property will be delivered vacant at close of escrow.
- 2 Roll Up Doors
- Large Gated Front Yard Space.
- 10-12 Foot Clear Height
- Fully renovated building.
- Located near the corner of 1<sup>st</sup> Street and Sutter Street, minutes from Downtown San Jose.