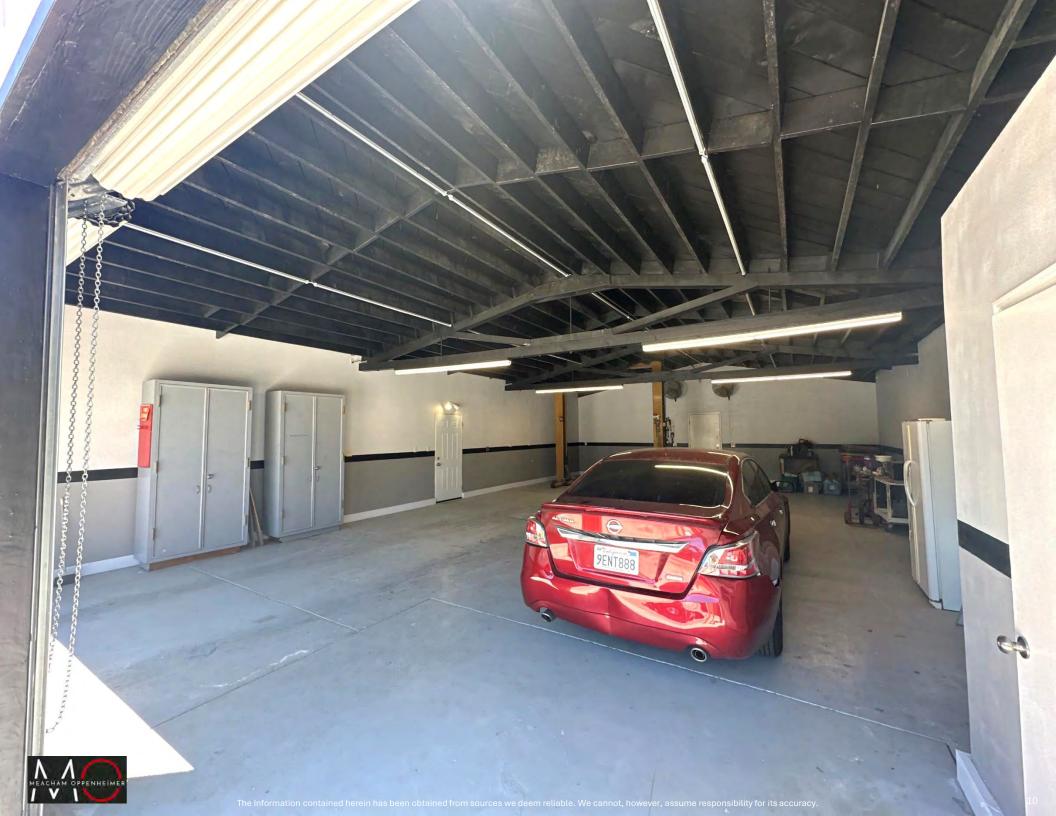

# RARE ±1,500 SF INDUSTRIAL BUILDING FOR SALE

Newly Renovated | 2 Roll Up Doors | Large Gated Yard

# RARE 1,500 SF INDUSTRIAL BUILDING FOR SALE

NEWLY RENOVATED BUILDING WITH 2 ROLL UP DOORS AND A LARGE GATED YARD

- Rare owner user opportunity to acquire a ±1,500 square foot industrial warehouse building.
- The property will be delivered vacant at close of escrow.
- 2 Roll Up Doors
- Large Gated Front Yard Space.
- 10-12 Foot Clear Height
- Fully renovated building.
- Located near the corner of 1<sup>st</sup> Street and Sutter Street, minutes from Downtown San Jose.