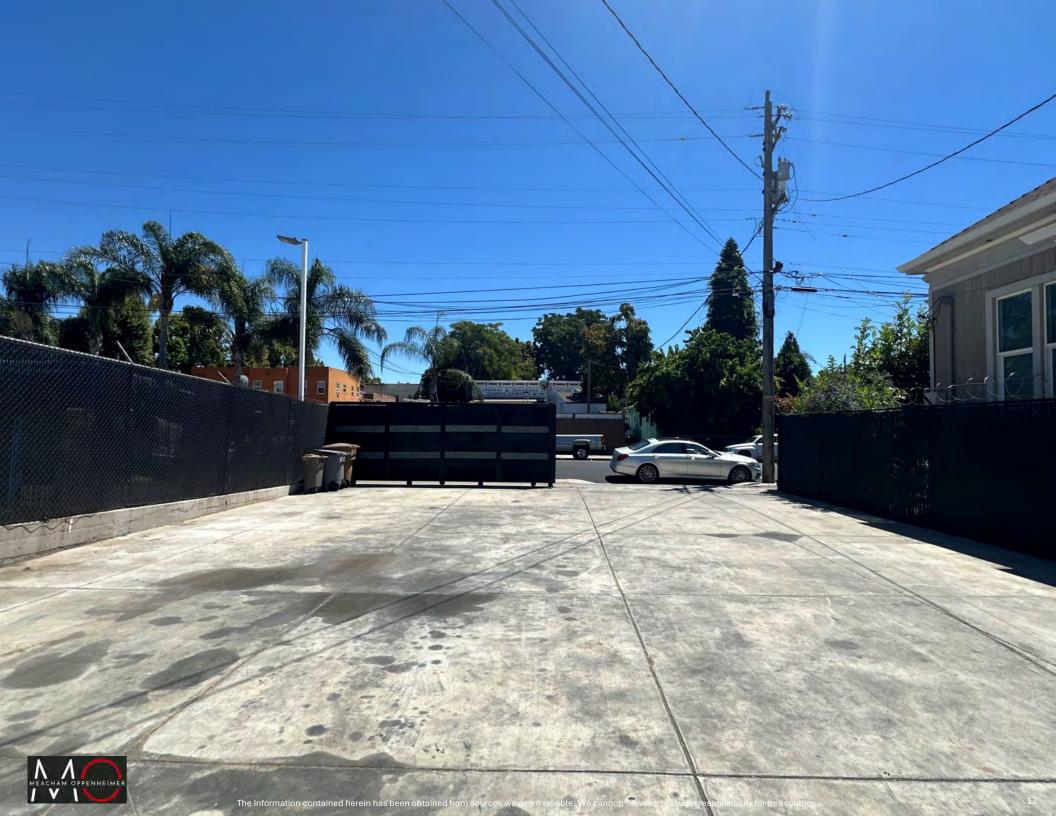

# RARE ±1,500 SF INDUSTRIAL BUILDING FOR SALE

Newly Renovated | 2 Roll Up Doors | Large Gated Yard

# RARE 1,500 SF INDUSTRIAL BUILDING FOR SALE

NEWLY RENOVATED BUILDING WITH 2 ROLL UP DOORS AND A LARGE GATED YARD

- Rare owner user opportunity to acquire a ±1,500 square foot industrial warehouse building.
- The property will be delivered vacant at close of escrow.
- 2 Roll Up Doors
- Large Gated Front Yard Space.
- 10-12 Foot Clear Height
- Fully renovated building.
- Located near the corner of 1<sup>st</sup> Street and Sutter Street, minutes from Downtown San Jose.