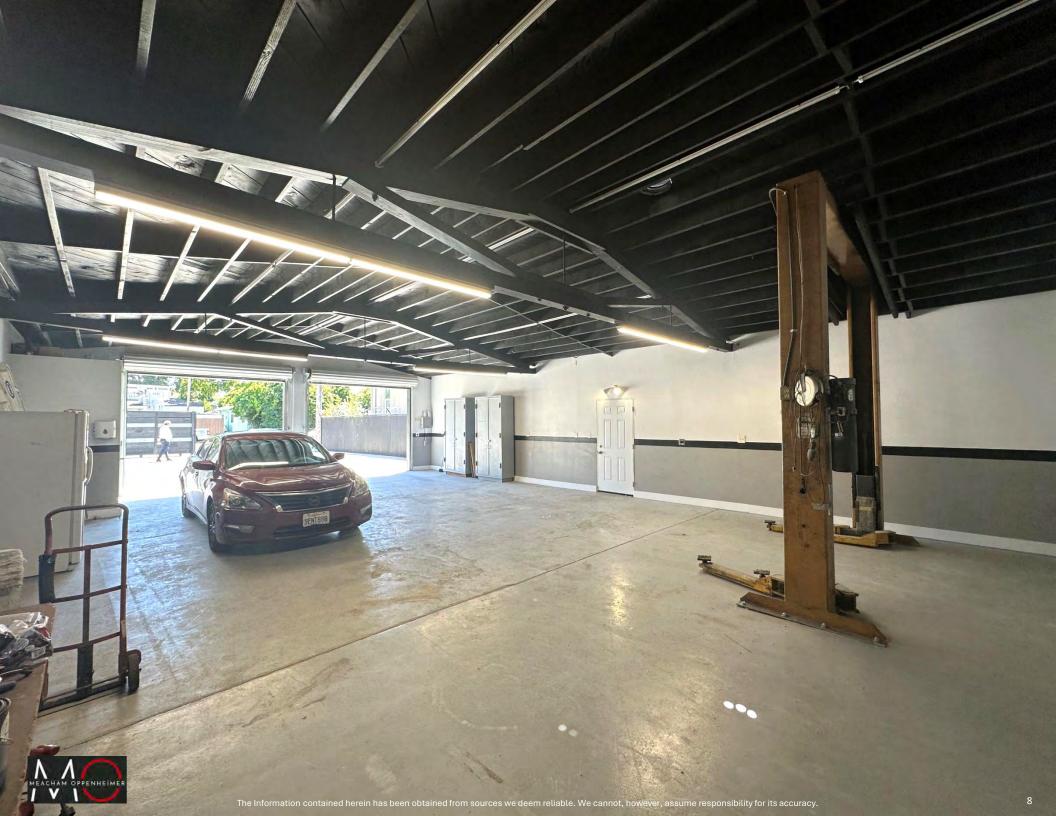

# RARE 1,500 SF INDUSTRIAL BUILDING FOR SALE

NEWLY RENOVATED BUILDING WITH 2 ROLL UP DOORS AND A LARGE GATED YARD

- Rare owner user opportunity to acquire a ±1,500 square foot industrial warehouse building.
- The property will be delivered vacant at close of escrow.
- 2 Roll Up Doors
- Large Gated Front Yard Space.
- 10-12 Foot Clear Height
- Fully renovated building.
- Located near the corner of 1<sup>st</sup> Street and Sutter Street, minutes from Downtown San Jose.