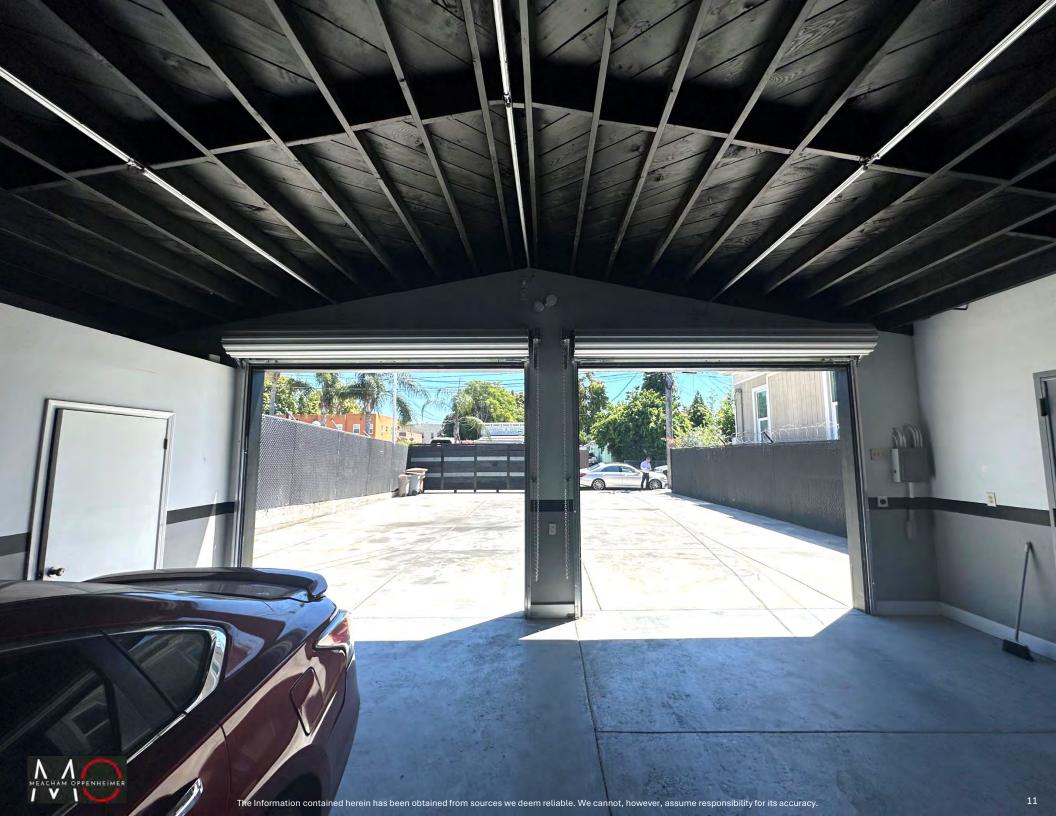

# RARE ±1,500 SF INDUSTRIAL BUILDING FOR SALE

Newly Renovated | 2 Roll Up Doors | Large Gated Yard

# RARE 1,500 SF INDUSTRIAL BUILDING FOR SALE

NEWLY RENOVATED BUILDING WITH 2 ROLL UP DOORS AND A LARGE GATED YARD

- Rare owner user opportunity to acquire a ±1,500 square foot industrial warehouse building.
- The property will be delivered vacant at close of escrow.
- 2 Roll Up Doors
- Large Gated Front Yard Space.
- 10-12 Foot Clear Height
- Fully renovated building.
- Located near the corner of 1<sup>st</sup> Street and Sutter Street, minutes from Downtown San Jose.