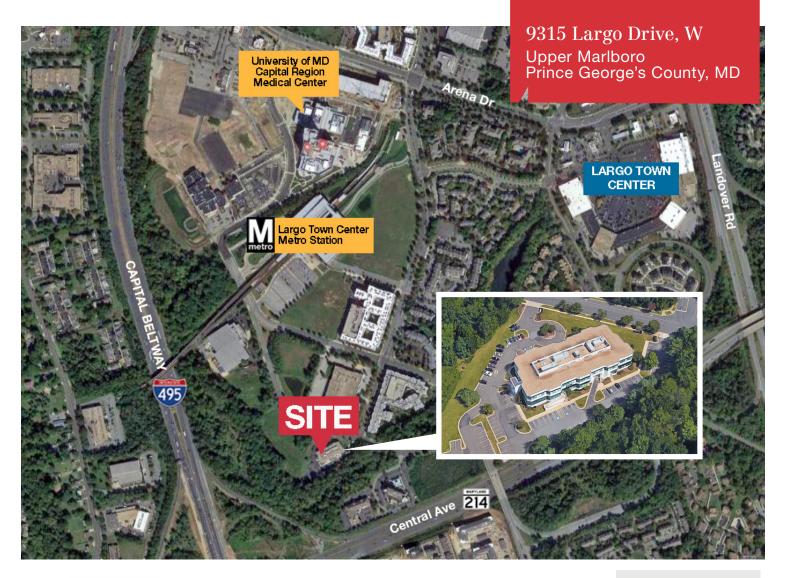

9315 Largo Drive, W

Upper Marlboro, Prince George's County, MD

## **Property Features**

- 3,335 and 5,342 sf available
- Walking distance to Metro & New University of Maryland Capital Region Medical Center
- Open floor plan
- LEASE RATES \$18.95 \$21.95 per SF



## Andy Mayr, CCIM +1 301 918 2919 • amayr@naimichael.com

The information contained herein has been given to us by the owner of the property or other sources we deem reliable. We have no reason to doubt its accuracy, but we do not guarantee it. Floor plans, site plans and other graphic representations of this property have been reduced and reproduced, and are not necessarily to scale. All information should be verified prior to purchase or lease.

10100 Business Parkway Lanham, Maryland 20706 +1 301 459 4400 naimichael.com







Floor Plans are not to scale and may not depict actual layout.



10100 Business Parkway Lanham, Maryland 20706 +1 301 459 4400 naimichael.com