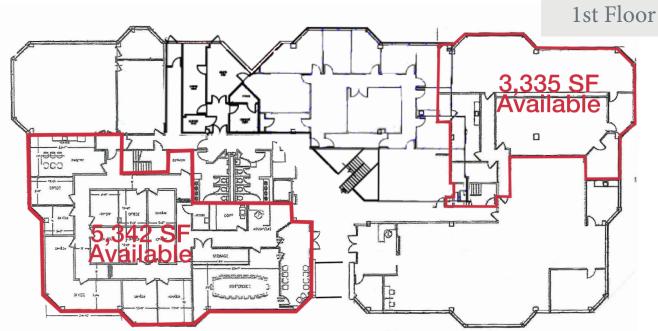

## **Property Features**

- 3,335 and 5,342 sf available
- Walking distance to Metro & New University of Maryland Capital Region Medical Center
- Open floor plan
- LEASE RATES \$18.95 \$21.95 per SF

10100 Business Parkway Lanham, Maryland 20706 +1 301 459 4400 naimichael.com

Floor Plans are not to scale and may not depict actual layout.

10100 Business Parkway Lanham, Maryland 20706 +1 301 459 4400 naimichael.com