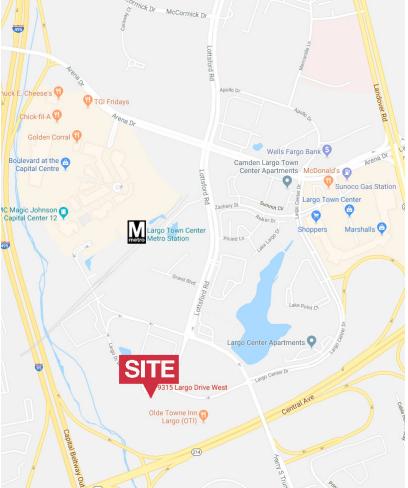

# 9315 Largo Drive, W

Upper Marlboro, Prince George's County, MD

## **Property Features**

- 3,335 and 5,342 sf available
- Walking distance to Metro & New University of Maryland Capital Region Medical Center
- Open floor plan
- LEASE RATES \$18.95 \$21.95 per SF



## Andy Mayr, CCIM +1 301 918 2919 • amayr@naimichael.com

The information contained herein has been given to us by the owner of the property or other sources we deem reliable. We have no reason to doubt its accuracy, but we do not guarantee it. Floor plans, site plans and other graphic representations of this property have been reduced and reproduced, and are not necessarily to scale. All information should be verified prior to purchase or lease.

10100 Business Parkway Lanham, Maryland 20706 +1 301 459 4400 naimichael.com







Floor Plans are not to scale and may not depict actual layout.



10100 Business Parkway Lanham, Maryland 20706 +1 301 459 4400 naimichael.com