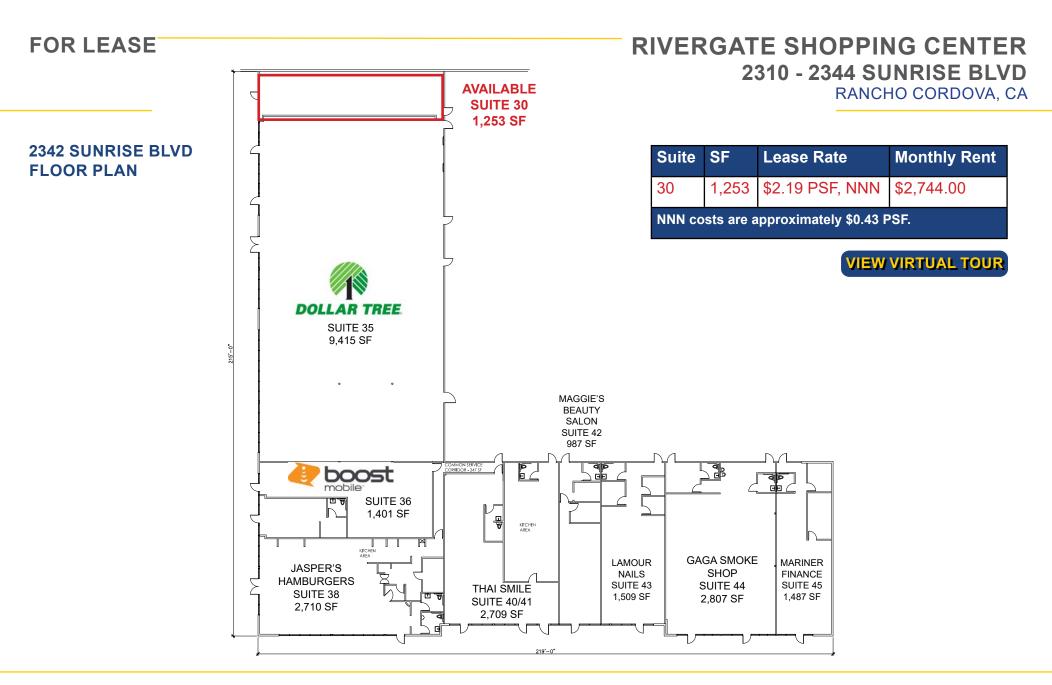

# RIVERGATE SHOPPING CENTER 2310 - 2344 SUNRISE BLVD

RANCHO CORDOVA, CA

## RIVERGATE SHOPPING CENTER 2310 - 2344 SUNRISE BLVD RANCHO CORDOVA, CA