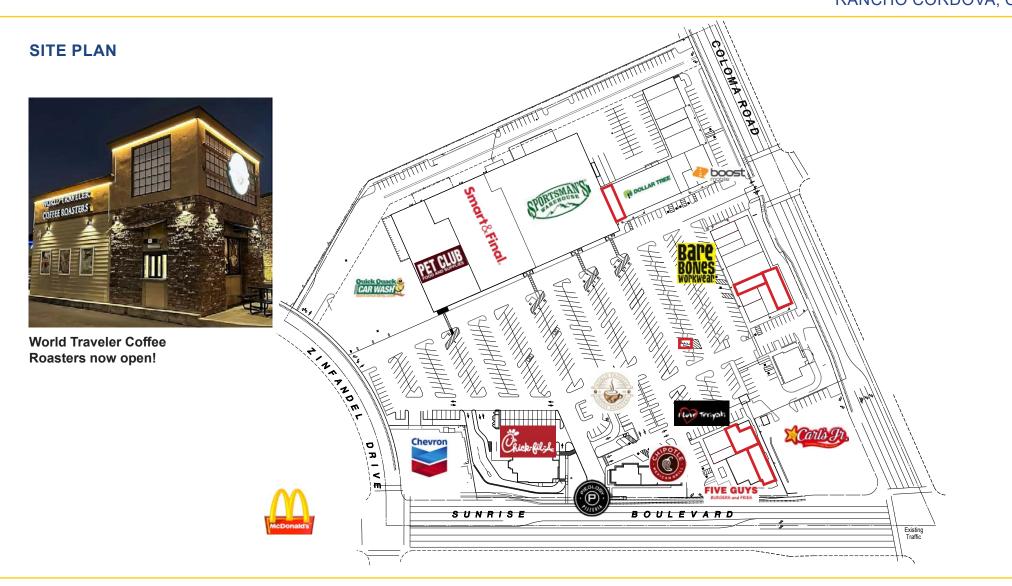

## FEATURES:

- Co-anchored by Sportsman's Warehouse, Smart & Final and Pet Club
- Tenants include Chipotle, Chick Fil A, Pieology, Great Clips, Five Guys and World Traveler Coffee Roasters
- Outstanding access from Sunrise Blvd, Zinfandel Dr and Coloma Rd
- Volta electric vehicle charging stations

### **PROPERTY DETAILS:**

Rivergate Shopping Center is anchored by Smart & Final, Sportsman's Warehouse and Pet Club. It is on one of the highest traffic intersections in the Greater Sacramento area as well as offering excellent freeway access.