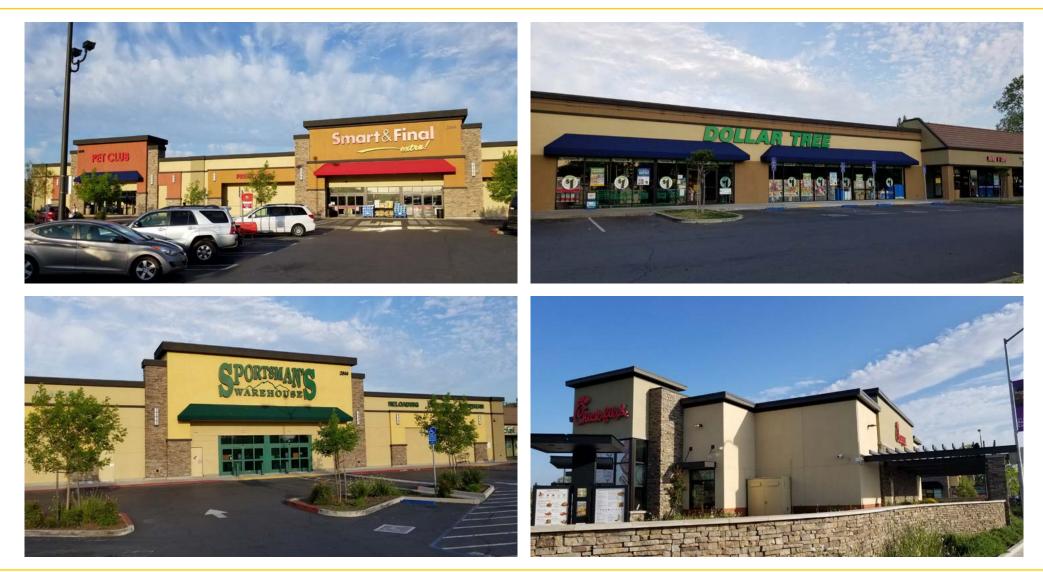

## FEATURES:

- Co-anchored by Sportsman's Warehouse, Smart & Final and Pet Club
- Tenants include Chipotle, Chick Fil A, Pieology, Great Clips, Five Guys and World Traveler Coffee Roasters
- Outstanding access from Sunrise Blvd, Zinfandel Dr and Coloma Rd
- Volta electric vehicle charging stations

### **PROPERTY DETAILS:**

Rivergate Shopping Center is anchored by Smart & Final, Sportsman's Warehouse and Pet Club. It is on one of the highest traffic intersections in the Greater Sacramento area as well as offering excellent freeway access.