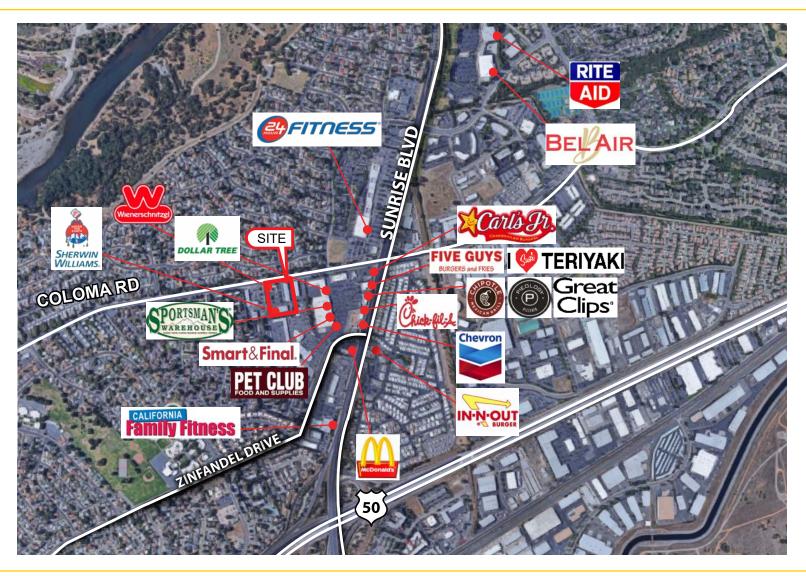

## FEATURES:

- Co-anchored by Sportsman's Warehouse, Smart & Final and Pet Club
- Tenants include Chipotle, Chick Fil A, Pieology, Great Clips, Five Guys and World Traveler Coffee Roasters
- Outstanding access from Sunrise Blvd, Zinfandel Dr and Coloma Rd
- Volta electric vehicle charging stations

### **PROPERTY DETAILS:**

Rivergate Shopping Center is anchored by Smart & Final, Sportsman's Warehouse and Pet Club. It is on one of the highest traffic intersections in the Greater Sacramento area as well as offering excellent freeway access.

Center is strategically located in the center of a trade area which offers a strong daytime population supported by 14.8 million SF of industrial and office space less than 10 minutes south of the center with a daytime population of 55,000.