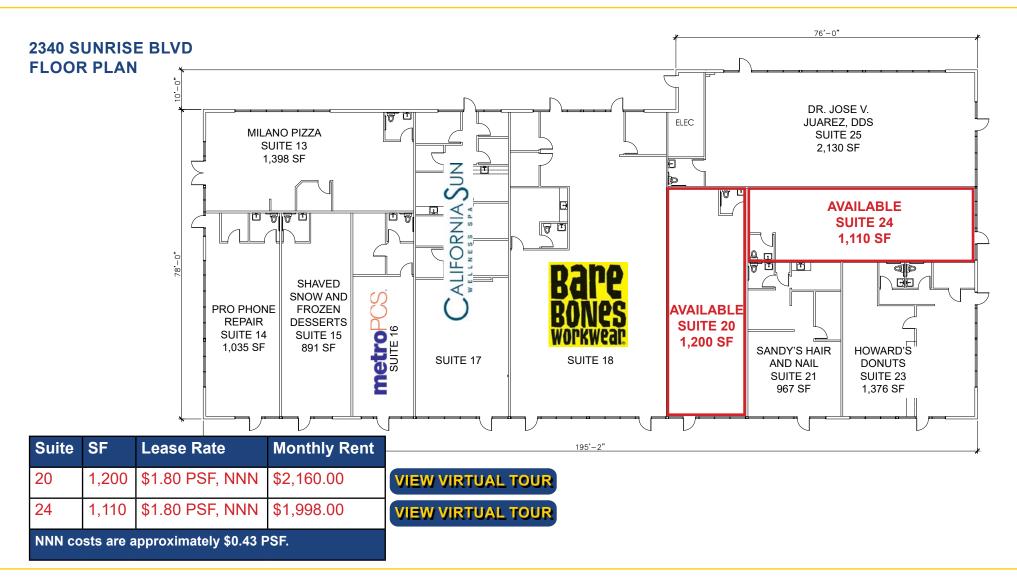

### LEASE RATES:

\$1.80 - \$2.19 PSF, NNN

NNN costs are approximately \$0.43 PSF.

| DEMOGRAPHICS:                  | 1 Mile     | 3 Mile    | 5 Mile   |
|--------------------------------|------------|-----------|----------|
| 2023 Total Population (est):   | 11,096     | 77,508    | 244,546  |
| 2023 Average HH Income:        | \$86,822   | \$106,258 | \$98,013 |
| Traffic Count @ Sunrise Blvd 8 | Coloma Rd: | 109,037   |          |