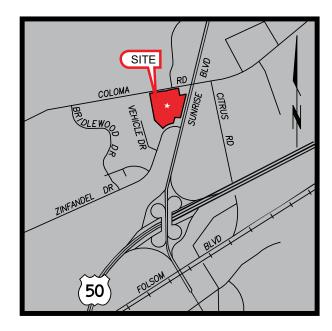

### **PROPERTY DETAILS:**

Rivergate Shopping Center is anchored by Smart & Final, Sportsman's Warehouse and Pet Club. It is on one of the highest traffic intersections in the Greater Sacramento area as well as offering excellent freeway access.

Center is strategically located in the center of a trade area which offers a strong daytime population supported by 14.8 million SF of industrial and office space less than 10 minutes south of the center with a daytime population of 55,000.