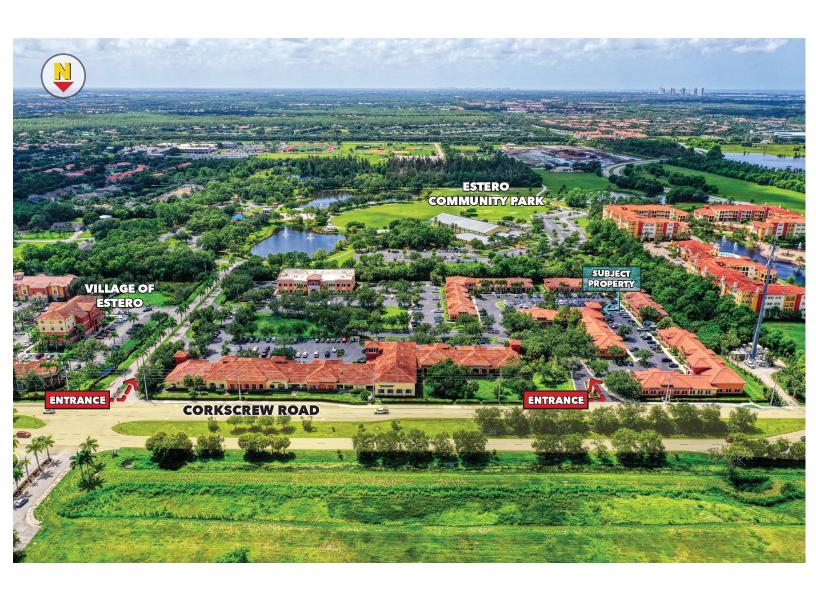

## **ESTERO PARK COMMONS**

9200 Estero Park Commons Blvd., STE 5 Estero, FL 33928

## **FOR LEASE**



PREMISES:

- Built-out office space in Estero, ready for occupancy
- Direct access to fiber network
- 5 offices, open work area, breakroom / copier room and 2 restrooms

SIZE: 1,890 +/- SF

LEASE RATE: \$21.00 PSF + NNN

**ZONING:** Professional office (non-medical)

LOCATION: Located just off Corkscrew Road with close

access to I-75 and US-41.







## **FLOOR PLAN—STE 5**



STE 5: 1,890 +/- SF

**LEASE RATE: \$21.00 PSF NNN** 

Matthew Stepan, CCIM Commercial Advisor MattS@premiermail.net

W.T. Pearson Broker Associate WT@premiermail.net 28410 Bonita Crossings Blvd., STE 225 Bonita Springs, FL 34135 239.992.1200 www.premcomm.com





## AERIAL