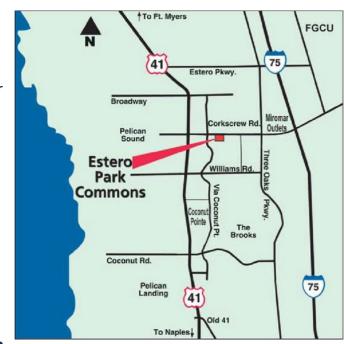

LEASE RATE: \$21.00 PSF + NNN

**ZONING:** Professional office (non-medical)

LOCATION: Located just off Corkscrew Road with close

access to I-75 and US-41.