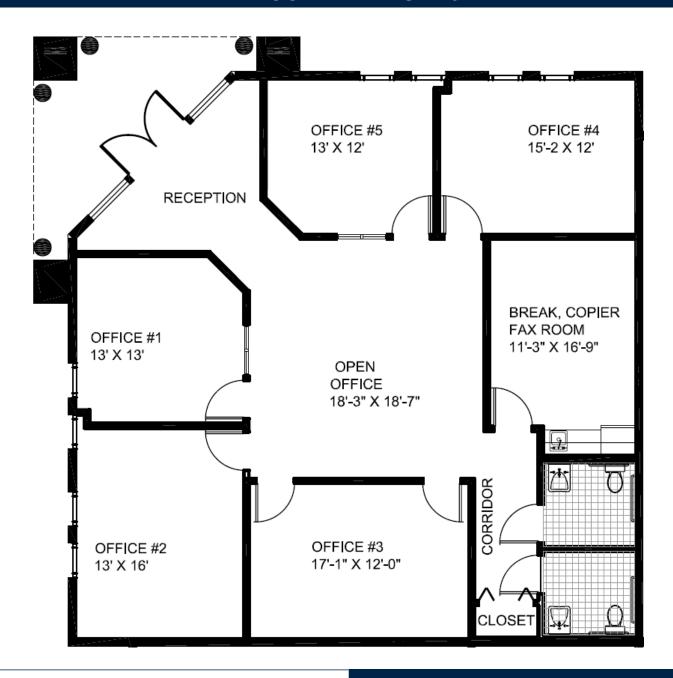

## **FLOOR PLAN—STE 5**

STE 5: 1,890 +/- SF

**LEASE RATE: \$21.00 PSF NNN** 

Matthew Stepan, CCIM Commercial Advisor MattS@premiermail.net

W.T. Pearson Broker Associate WT@premiermail.net 28410 Bonita Crossings Blvd., STE 225 Bonita Springs, FL 34135 239.992.1200 www.premcomm.com