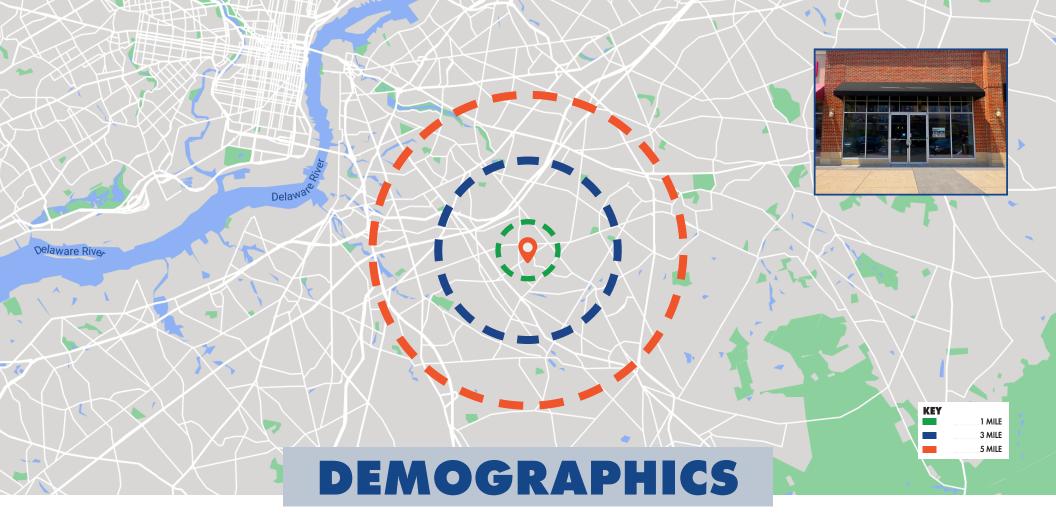

| POPULATION        |         |        |        |  |  |
|-------------------|---------|--------|--------|--|--|
| MILE              | 1 MILE  | 3 MILE | 5 MILE |  |  |
| AVERAGE<br>2023   | 11,468  | 13,459 | 89,905 |  |  |
| PROJECTED<br>2028 | 254,249 | 13,967 | 93,035 |  |  |

| HOUSEHOLDS      |        |        |         |  |  |
|-----------------|--------|--------|---------|--|--|
| MILE            | 1 MILE | 3 MILE | 5 MILE  |  |  |
| AVERAGE<br>2023 | 6,093  | 35,028 | 100,011 |  |  |
| PROJECTED 2028  | 6,339  | 36,288 | 103,536 |  |  |

| INCOME          |          |           |           |  |
|-----------------|----------|-----------|-----------|--|
| MILE            | 1 MILE   | 3 MILE    | 5 MILE    |  |
| AVERAGE<br>2023 | \$96,772 | \$110,925 | \$114,450 |  |
| MEDIAN<br>2028  | \$76,540 | \$87,446  | \$89,698  |  |