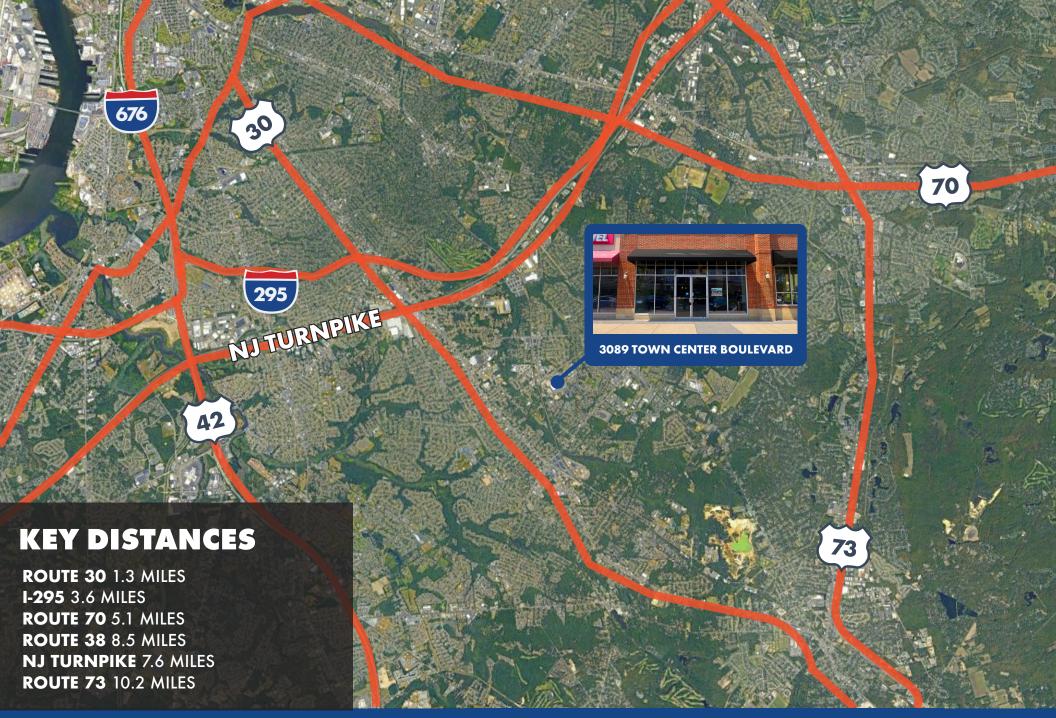

## **PROPERTY HIGHLIGHTS**

- + Prime in-line retail space available for a sublease in the exclusive Boulevard Shops at the Voorhees Town Center. This former coffee shop and cafe would be perfect for a user looking to open a like use or any other retail or service type business. Light restaurant equipment remains
- + The Boulevard Shops at the Voorhees Town Center is home to a wide variety of diverse co-tenants including Rizzieri Aveda School for Beauty and Wellness, Elena Wu Restaurant and Sushi Bar, Voorhees Town Hall and Iron Hill Brewery. Foster Square Luxury Apartments, high-end aparments located just above the retail stores, compliment the mixed-use property
- + The Shops are easily accessible from the White Horse Pike, Evesham Road, Somerdale Road and all other major thoroughfares in Southern NJ