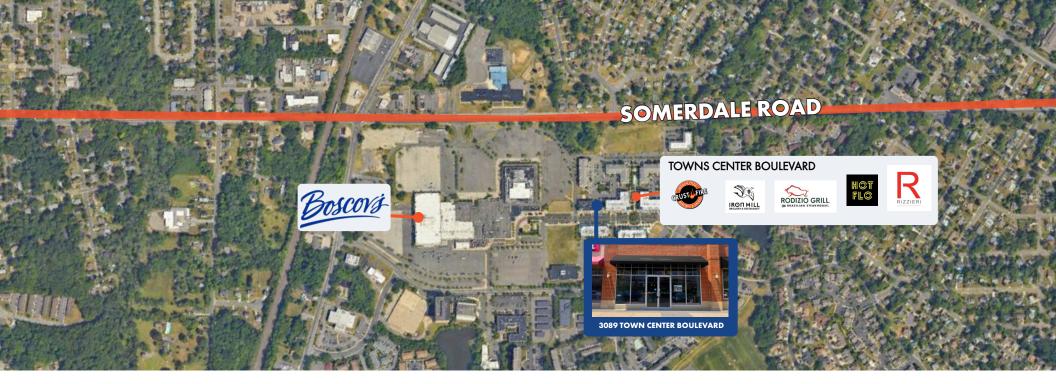

### PRIME RETAIL SPACE FOR SUBLEASE

3089 TOWN CENTER BOULEVARD, VOORHEES, NJ 08043

## **PROPERTY HIGHLIGHTS**

- + Prime in-line retail space available for a sublease in the exclusive Boulevard Shops at the Voorhees Town Center. This former coffee shop and cafe would be perfect for a user looking to open a like use or any other retail or service type business. Light restaurant equipment remains
- + The Boulevard Shops at the Voorhees Town Center is home to a wide variety of diverse co-tenants including Rizzieri Aveda School for Beauty and Wellness, Elena Wu Restaurant and Sushi Bar, Voorhees Town Hall and Iron Hill Brewery. Foster Square Luxury Apartments, high-end aparments located just above the retail stores, compliment the mixed-use property
- + The Shops are easily accessible from the White Horse Pike, Evesham Road, Somerdale Road and all other major thoroughfares in Southern NJ