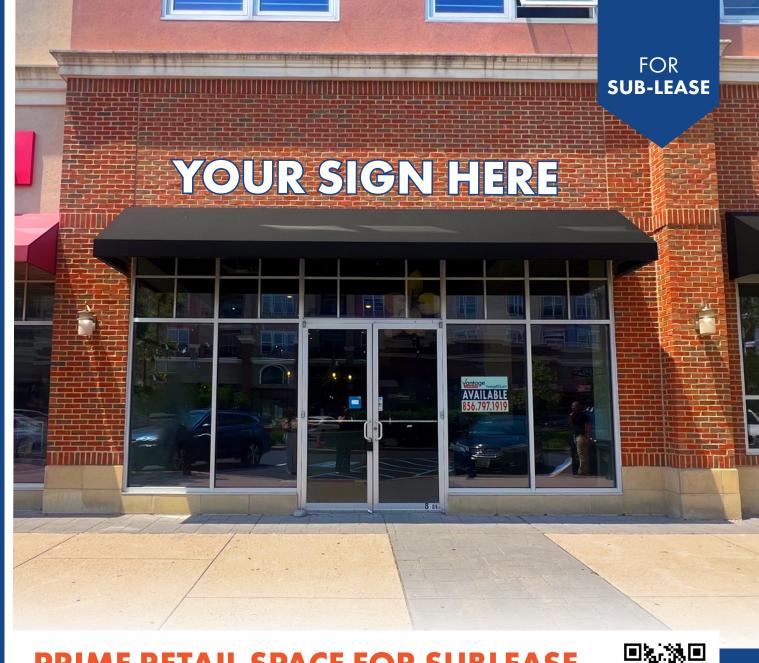

### PRIME RETAIL SPACE FOR SUBLEASE

3089 TOWN CENTER BOULEVARD, VOORHEES, NJ 08043

## **PROPERTY HIGHLIGHTS**

- + Prime in-line retail space available for a sublease in the exclusive Boulevard Shops at the Voorhees Town Center. This former coffee shop and cafe would be perfect for a user looking to open a like use or any other retail or service type business. Light restaurant equipment remains
- + The Boulevard Shops at the Voorhees Town Center is home to a wide variety of diverse co-tenants including Rizzieri Aveda School for Beauty and Wellness, Elena Wu Restaurant and Sushi Bar, Voorhees Town Hall and Iron Hill Brewery. Foster Square Luxury Apartments, high-end aparments located just above the retail stores, compliment the mixed-use property
- + The Shops are easily accessible from the White Horse Pike, Evesham Road, Somerdale Road and all other major thoroughfares in Southern NJ