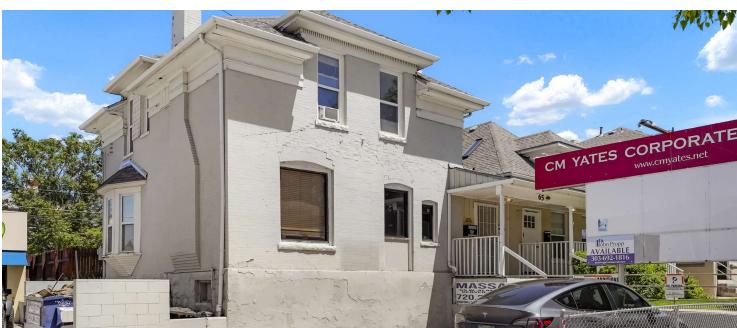

65 W ALAMEDA AVE DENVER, CO 80223

#### **PROPERTY OVERVIEW**

| Landlord Responsibilities*: | Utilities, Maintenance, Landscaping         |
|-----------------------------|---------------------------------------------|
| Tenant Responsibilities*:   | Property Taxes & Insurance, Interior Upkeep |
| Available SF:               | 1,700 SF + unfinished basement              |
| Year Built:                 | 1950                                        |
| Zoning:                     | U-MS-3                                      |
| Parking:                    | 8 private and secure spaces                 |