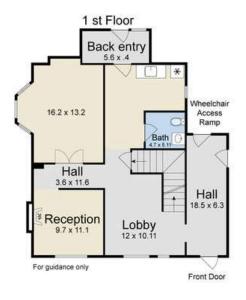

#### **PROPERTY OVERVIEW**

| Landlord Responsibilities*: | Utilities, Maintenance, Landscaping         |
|-----------------------------|---------------------------------------------|
| Tenant Responsibilities*:   | Property Taxes & Insurance, Interior Upkeep |
| Available SF:               | 1,700 SF + unfinished basement              |
| Year Built:                 | 1950                                        |
| Zoning:                     | U-MS-3                                      |
| Parking:                    | 8 private and secure spaces                 |

#### **AVAILABLE SPACE FOR LEASE**

High visibility office / retail opportunity featuring 3 closed door offices on the second floor with ample private parking. Across the street from hundreds of apartment units and a grocery anchored shopping center which creates an immediate customer base. This is the perfect canvas for creating a productive and inviting work or store environment.