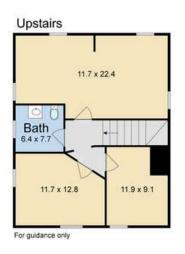

#### **PROPERTY OVERVIEW**

| Landlord Responsibilities*: | Utilities, Maintenance, Landscaping         |
|-----------------------------|---------------------------------------------|
| Tenant Responsibilities*:   | Property Taxes & Insurance, Interior Upkeep |
| Available SF:               | 1,700 SF + unfinished basement              |
| Year Built:                 | 1950                                        |
| Zoning:                     | U-MS-3                                      |
| Parking:                    | 8 private and secure spaces                 |

#### **AVAILABLE SPACE FOR LEASE**

High visibility office / retail opportunity featuring 3 closed door offices on the second floor with ample private parking. Across the street from hundreds of apartment units and a grocery anchored shopping center which creates an immediate customer base. This is the perfect canvas for creating a productive and inviting work or store environment.