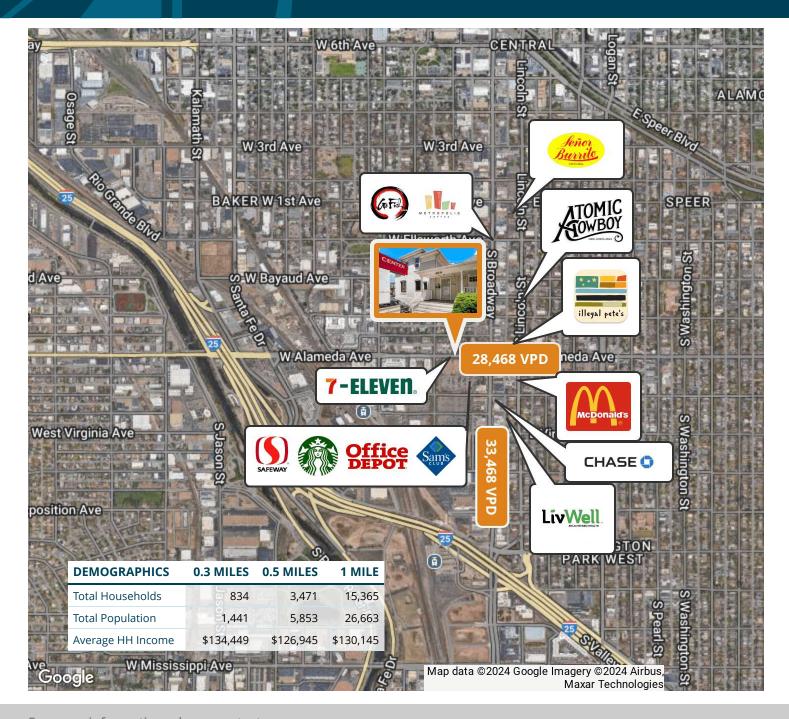

#### **AVAILABLE SPACE FOR LEASE**

High visibility office / retail opportunity featuring 3 closed door offices on the second floor with ample private parking. Across the street from hundreds of apartment units and a grocery anchored shopping center which creates an immediate customer base. This is the perfect canvas for creating a productive and inviting work or store environment.