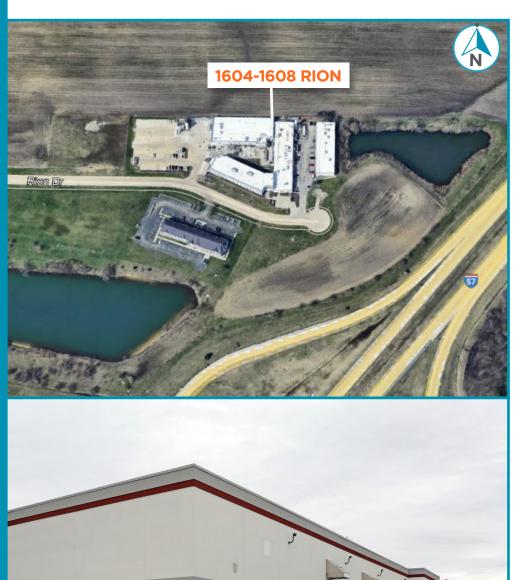

|
| Year Built:          | 2008 / Renovated in 2018                                                                    |
| Power:               | 15 Mega Watts with Redundancy and UPS                                                       |
| Chilled Water:       | Yes, Substantial Capacity                                                                   |
| Clean Rooms:         | Approximately 15,000 SF (6 Clean<br>Rooms: 5 ballroom and an ISO 6<br>clean chase/corridor) |
| Sublease Rate:       | Subject to Offer                                                                            |
|                      |                                                                                             |



## CUSHMAN & WAKEFIELD

# SITE / BUILDING PLAN





1604 - 1608 RION DRIVE CHAMPAIGN, ILLINOIS

## **CURRENT UTILIZATION**



**1608** Primary Office

## 1606A

Clean Rooms #1 & #2 Parts/Materials Staging

### 1606B

Clean Room #3 Clean Rooms #4 & #5 Manufacturing

## 1604

Cleaning Maintenance Warehouse Secondary Office



#### 1604 - 1608 RION DRIVE CHAMPAIGN, ILLINOIS

## **AERIAL MAP**

#### 1604 - 1608 RION DRIVE CHAMPAIGN, IL





# For more information, please contact:

#### AJ THOMA III, SIOR Senior Vice President

Senior Vice President Coldwell Banker Commercial +1 217 403 3425 AJT@CBCDR.com

#### **CHRISTOPHER PORTER, SIOR**

Executive Managing Director Cushman & Wakefield +1 847 518 3243 chris.porter@cushwake.com

©2024 Cushman & Wakefield. All rights reserved. The information