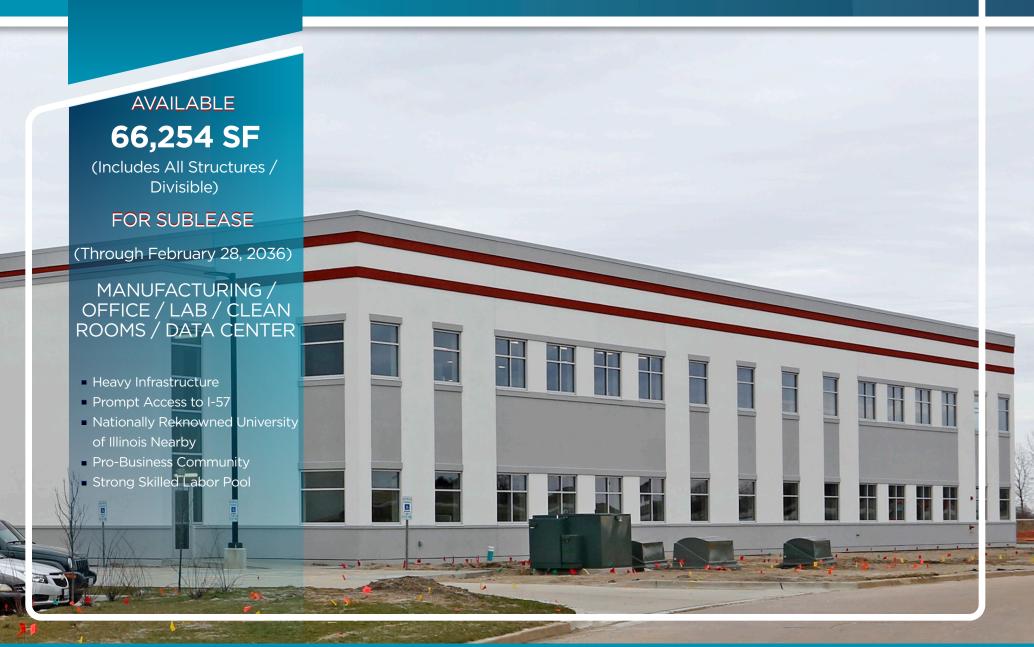

# 1604 - 1608 RION DRIVE

## CHAMPAIGN, ILLINOIS

# **PROPERTY HIGHLIGHTS**

| Address:             | 1604-1608 Rion Drive                                                                        |
|----------------------|---------------------------------------------------------------------------------------------|
| Building Size:       | 66,254 SF (Includes All Structures /<br>Divisible)                                          |
| Office Size:         | Approximately 18,000 SF<br>(2 Floors) Within Building Size                                  |
| Property Type:       | Manufacturing / Office / Lab / Clean<br>Rooms / Data Center                                 |
| Site Area:           | Approximately 4 Acres<br>(Possible Expansion)                                               |
| Parking:             | 120 Stalls                                                                                  |
| Drive-in Capability: | Yes                                                                                         |
| Year Built:          | 2008 / Renovated in 2018                                                                    |
| Power:               | 15 Mega Watts with Redundancy and UPS                                                       |
| Chilled Water:       | Yes, Substantial Capacity                                                                   |
| Clean Rooms:         | Approximately 15,000 SF (6 Clean<br>Rooms: 5 ballroom and an ISO 6<br>clean chase/corridor) |
| Sublease Rate:       | Subject to Offer                                                                            |
|                      |                                                                                             |