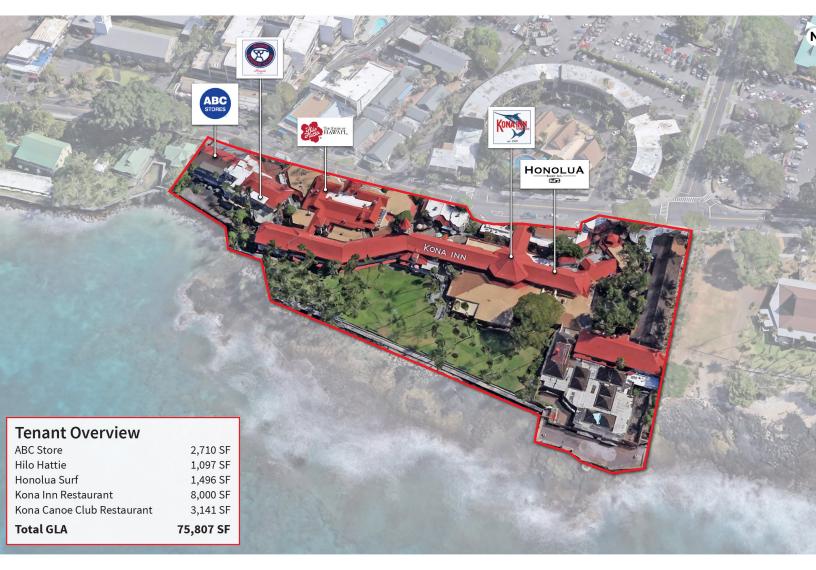

### Key Retailers

#### **Property Data**

| Site      | 4.08 Acres |
|-----------|------------|
| Total GLA | 75,807 SF  |

Although information has been obtained from sources deemed reliable, JLL does not make any guarantees, warranties or representations, express or implied, as to the completeness or accuracy as to the information contained herein. Any projections, opinions, assumptions or estimates used are for example only. There may be differences between projected and actual results, and those differences may be material. JLL does not accept any liability for any loss or damage suffered by any party resulting from reliance on this information. If the recipient of this information has signed a confidentiality agreement with JLL regarding this matter, this information is subject to the terms of that agreement. ©2020. Jones Lang LaSalle IP, Inc. All rights reserved.