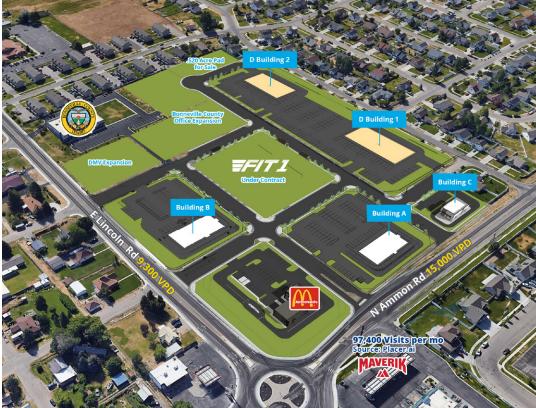

### Property Overview

| Property Type | Retail/Office                                                     |                                                            |
|---------------|-------------------------------------------------------------------|------------------------------------------------------------|
| Building Size | Building A: Building B: Building C: D- Building 1: D- Building 2: | 7,548 SF<br>7,700 SF<br>1,500 SF<br>10,000 SF<br>10,000 SF |
| Land Size     | 11 Acres                                                          |                                                            |
| Parking       | Ample                                                             |                                                            |
| Lease Type    | NNN                                                               |                                                            |
| Lease Rate    | Contact agent for details                                         |                                                            |

### Bonneville County

Bonneville County has acquired approximately 3 acres for the expansion of the county's growing population to accommodate its residents for services. Such as DMV expansion and other departments that will require strategic relocation to meet the needs for the county's residents.