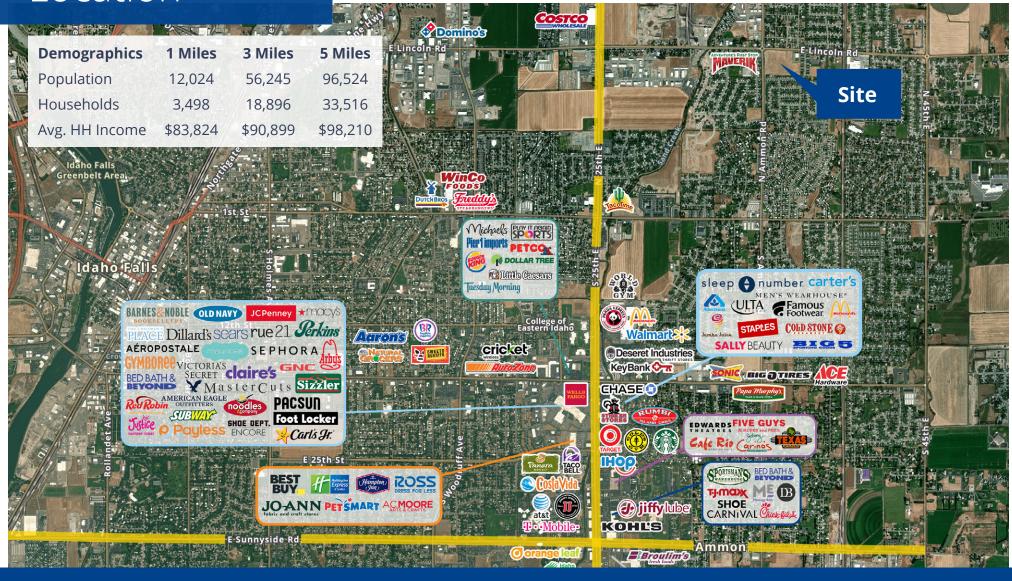

### Visitor Journey

McDonald's 3535 E. Avalanche Street, Idaho Falls, ID 83401

Source: Placer.ai

Location

2043 E Center Street Pocatello, Idaho 83201 208 951 2100 colliers.com/idaho This document has been prepared by Colliers for advertising and general information only. Colliers makes no guarantees, representations or warranties of any kind, expressed or implied, regarding the information including, but not limited to, warranties of content, accuracy and reliability. Any interested party should undertake their own inquiries as to the accuracy of the information. Colliers excludes unequivocally all inferred or implied terms, conditions and warranties arising out of this document and excludes all liability for loss and damages arising there from. This publication is the copyrighted property of Colliers and / or its licensor(s). © 2024. All rights reserved. This communication is not intended to cause or induce breach of an existing listing agreement. Colliers Portneuf Valley, LLC.