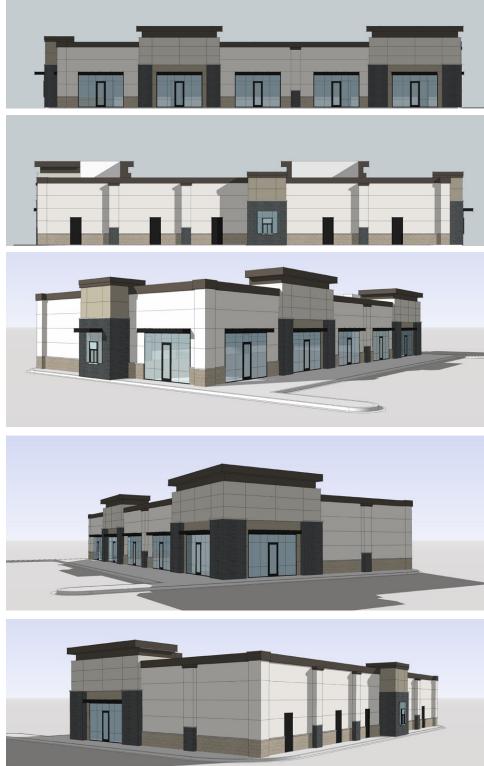

### Property Overview

| Property Type | Retail/Office                                                     |                                                            |
|---------------|-------------------------------------------------------------------|------------------------------------------------------------|
| Building Size | Building A: Building B: Building C: D- Building 1: D- Building 2: | 7,548 SF<br>7,700 SF<br>1,500 SF<br>10,000 SF<br>10,000 SF |
| Land Size     | 11 Acres                                                          |                                                            |
| Parking       | Ample                                                             |                                                            |
| Lease Type    | NNN                                                               |                                                            |
| Lease Rate    | Contact agent for details                                         |                                                            |