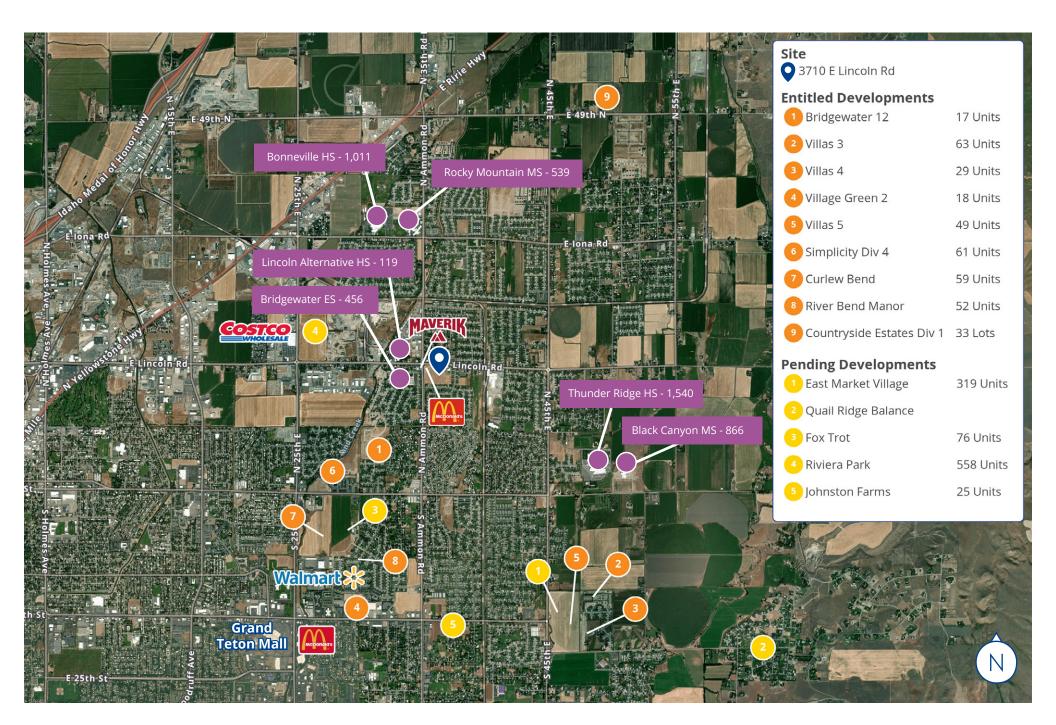

### Bonneville County

Bonneville County has acquired approximately 3 acres for the expansion of the county's growing population to accommodate its residents for services. Such as DMV expansion and other departments that will require strategic relocation to meet the needs for the county's residents.