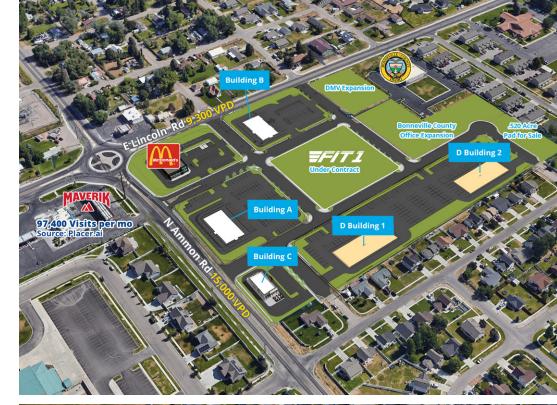

### Property Overview

| Property Type | Retail/Office                                                     |                                                            |
|---------------|-------------------------------------------------------------------|------------------------------------------------------------|
| Building Size | Building A: Building B: Building C: D- Building 1: D- Building 2: | 7,548 SF<br>7,700 SF<br>1,500 SF<br>10,000 SF<br>10,000 SF |
| Land Size     | 11 Acres                                                          |                                                            |
| Parking       | Ample                                                             |                                                            |
| Lease Type    | NNN                                                               |                                                            |
| Lease Rate    | Contact agent for details                                         |                                                            |

### Bonneville County

Bonneville County has acquired approximately 3 acres for the expansion of the county's growing population to accommodate its residents for services. Such as DMV expansion and other departments that will require strategic relocation to meet the needs for the county's residents.