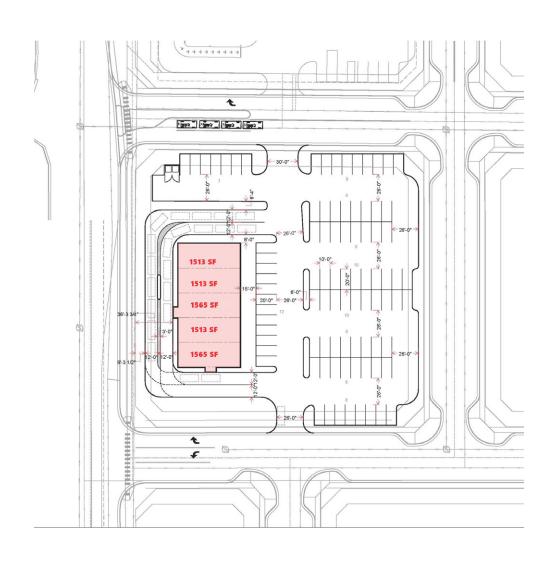

|
| Parking       | Ample                                                             |                                                            |
| Lease Type    | NNN                                                               |                                                            |
| Lease Rate    | Contact agent for details                                         |                                                            |

### Bonneville County

Bonneville County has acquired approximately 3 acres for the expansion of the county's growing population to accommodate its residents for services. Such as DMV expansion and other departments that will require strategic relocation to meet the needs for the county's residents.





# Building A Site Plan





## Building D Site Plan

- Each building has 10,000 SF total
- Can demise space to accommodate
- Drive through in each building



### Visitor Journey

McDonald's 3535 E. Avalanche Street, Idaho Falls, ID 83401



Source: Placer.ai





Location









2043 E Center Street Pocatello, Idaho 83201 208 951 2100 colliers.com/idaho This document has been prepared by Colliers for advertising and general information only. Colliers makes no guarantees, representations or warranties of any kind, expressed or implied, regarding the information including, but not limited to, warranties of content, accuracy and reliability. Any interested party should undertake their own inquiries as to the accuracy of the information. Colliers excludes unequivocally all inferred or implied terms, conditions and