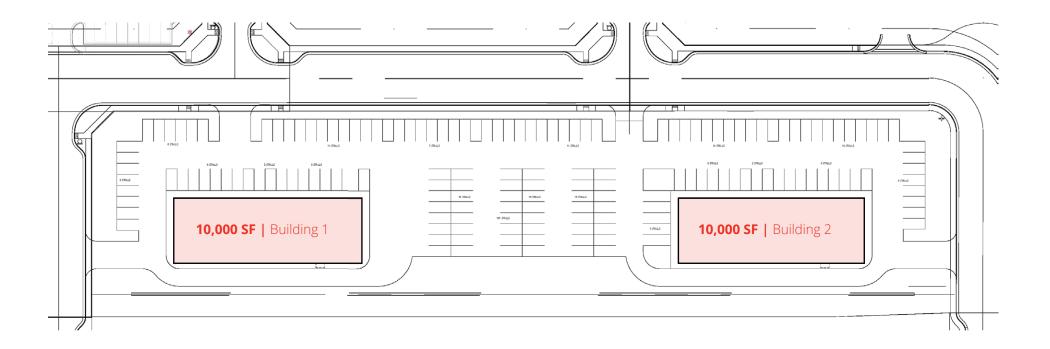

## Building D Site Plan

- Each building has 10,000 SF total
- Can demise space to accommodate
- Drive through in each building