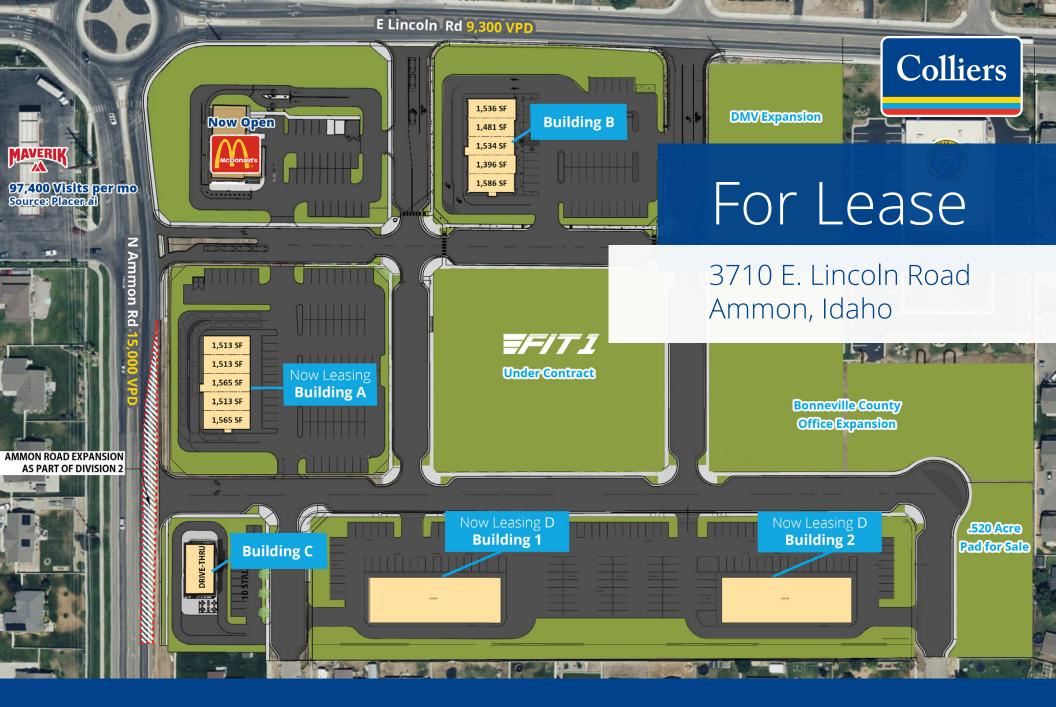

### Key Highlights

- Now leasing
- Located at the roundabout Lincoln & Ammon Road
- Full movement access
- Main traffic corridor

- Build-to-suit
- Drive-thru options available
- · High traffic area
- Min. 1,500 SF

### Property Overview

| Property Type | Retail/Office                                                     |                                                            |
|---------------|-------------------------------------------------------------------|------------------------------------------------------------|
| Building Size | Building A: Building B: Building C: D- Building 1: D- Building 2: | 7,548 SF<br>7,700 SF<br>1,500 SF<br>10,000 SF<br>10,000 SF |
| Land Size     | 11 Acres                                                          |                                                            |
| Parking       | Ample                                                             |                                                            |
| Lease Type    | NNN                                                               |                                                            |
| Lease Rate    | Contact agent for details                                         |                                                            |

### Bonneville County

Bonneville County has acquired approximately 3 acres for the expansion of the county's growing population to accommodate its residents for services. Such as DMV expansion and other departments that will require strategic relocation to meet the needs for the county's residents.

## Building D Site Plan

- Each building has 10,000 SF total
- Can demise space to accommodate
- Drive through in each building