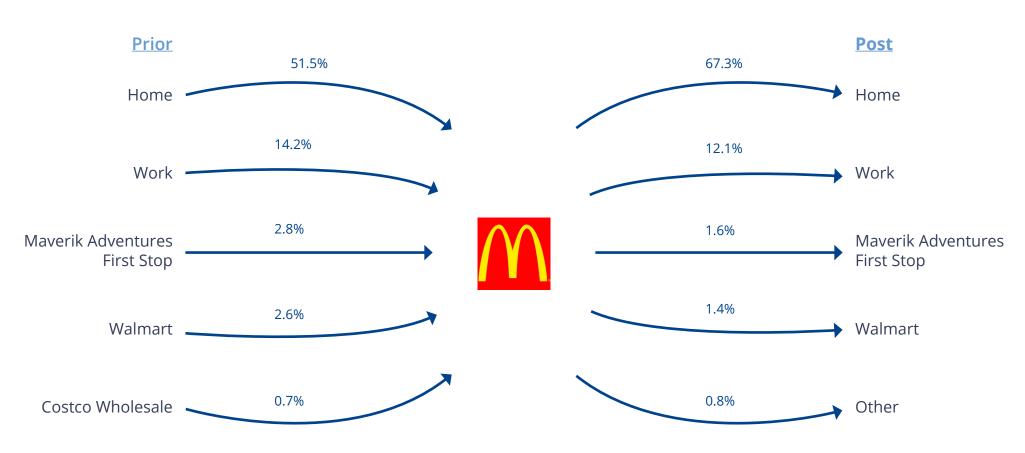

### Visitor Journey

McDonald's 3535 E. Avalanche Street, Idaho Falls, ID 83401

Source: Placer.ai

Location

2043 E Center Street Pocatello, Idaho 83201 208 951 2100 colliers.com/idaho This document has been prepared by Colliers for advertising and general information only. Colliers makes no guarantees, representations or warranties of any kind, expressed or implied, regarding the information including, but not limited to, warranties of content, accuracy and reliability. Any interested party should undertake their own inquiries as to the accuracy of the information. Colliers excludes unequivocally all inferred or implied terms, conditions and warranties arising out of this document and excludes all liability for loss and damages arising there from. This publication is the copyrighted property of Colliers and / or its licensor(s). © 2024. All rights reserved. This communication is not intended to cause or induce breach of an existing listing agreement. Colliers Portneuf Valley, LLC.