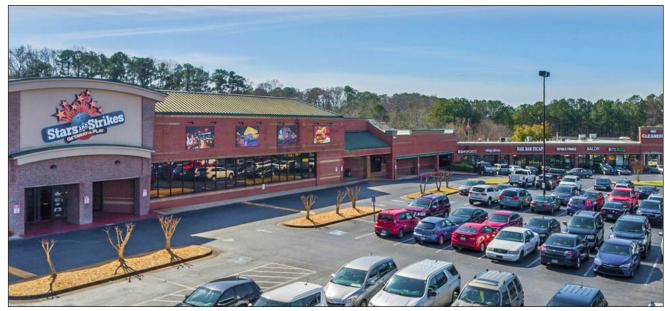

# Woodstock Square

### 1,200 SF Space Available

Perfect location in flourishing Woodstock, one of Money Magazine's "50 Best Places to Live in 2020"

#### 10010 Highway 92 Woodstock, GA 30188

- Property sits on generous 7.5 acre lot
- Located in the heart of Woodstock at Main Street and Highway 92
- Excellent visibility in this busy intersection with over 65,000 VPD
- Less than five minutes from Interstate 575
- Planted in a commercial corridor
- Property conveniently situated within walking distance of many apartment complexes/neighborhoods
- Household income of over \$115,000 in a ten mile radius