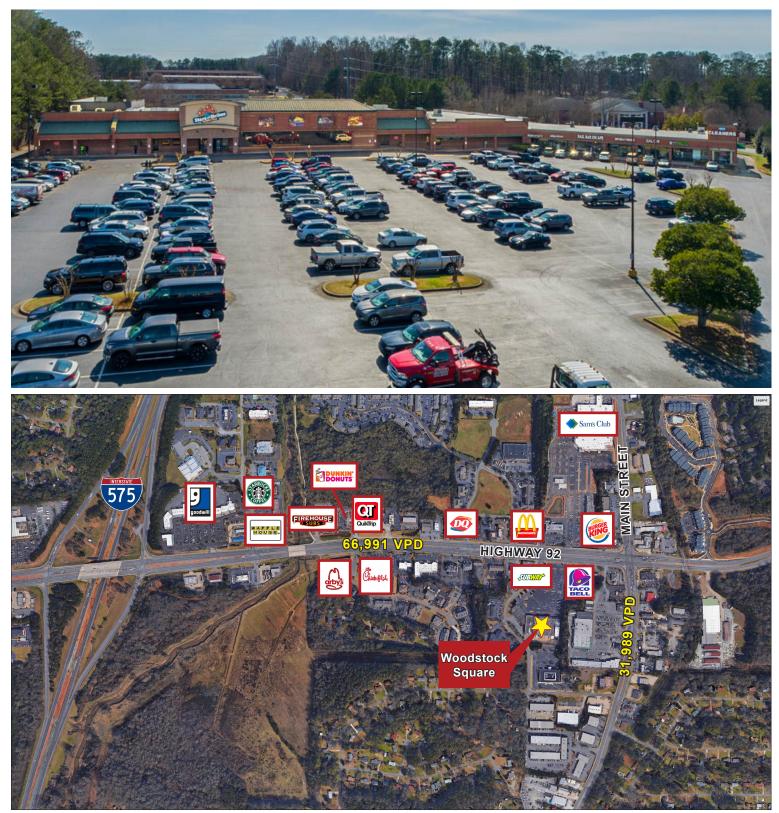

#### 10010 Highway 92 Woodstock, GA 30188

- Property sits on generous 7.5 acre lot
- Located in the heart of Woodstock at Main Street and Highway 92
- Excellent visibility in this busy intersection with over 65,000 VPD
- Less than five minutes from Interstate 575
- Planted in a commercial corridor
- Property conveniently situated within walking distance of many apartment complexes/neighborhoods
- Household income of over \$115,000 in a ten mile radius

| Demographics             | 2 mile   | 5 mile     | 10 mile   |
|--------------------------|----------|------------|-----------|
| Total Population         | 29,942   | 177,958    | 550,598   |
| Annual Growth 2010-2020  | 2.9%     | 1.6%       | 1.3%      |
| Annual Growth 2020-2025  | 1.7%     | 1.2%       | 0.9%      |
| Total Households         | 11,296   | 64,318     | 200,591   |
| Average Household Income | \$87,333 | \$107,246  | \$116,238 |
| Median Age               | 37.5     | 38.2       | 38.5      |
| Daytime Employees        | 13,858   | 62,304     | 223,040   |
| Traffic Count            | 66 991   | Highway 92 |           |