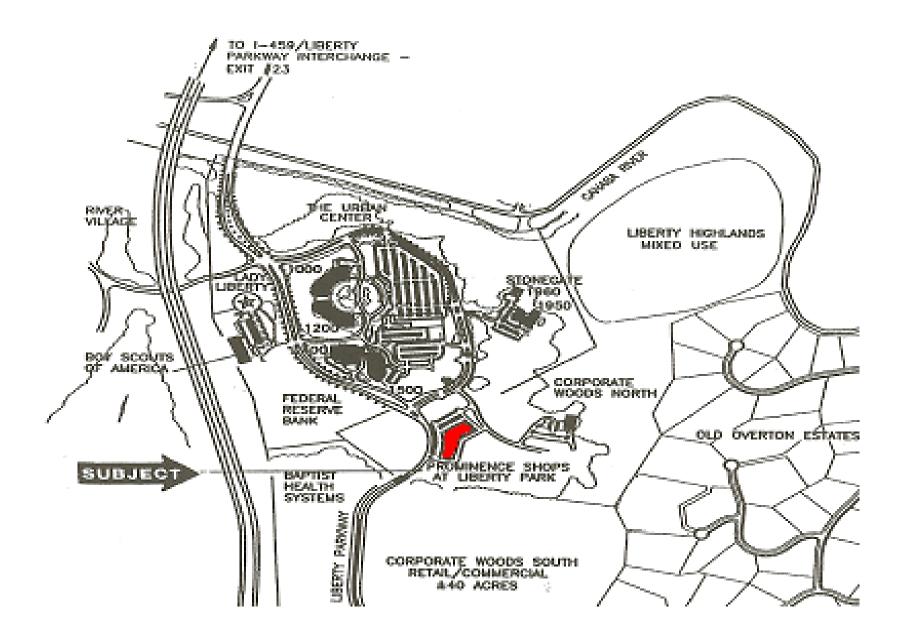

|                          | 25,203 |  |

| 122 Total Property Parking                              |  |
|---------------------------------------------------------|--|
| 117 General Parking Spaces<br>5 Handicap Parking Spaces |  |



David Smith, Senior Property Manager | Office: 205-402-9990 | dsmith@fairwaymg.com



## **Interior Pictures**



















| <b>DEMOGRAPHICS</b>   | <u>1-MILE</u> | 3-MILES   | <u>5-MILES</u> |
|-----------------------|---------------|-----------|----------------|
| POPULATION:           | 999           | 29,636    | 96,972         |
| AVG. HH INCOME:       | \$131,632     | \$124,374 | \$104,416      |
| NUMBER OF HOUSEHOLDS: | 405           | 12,038    | 42,781         |
|                       |               |           |                |