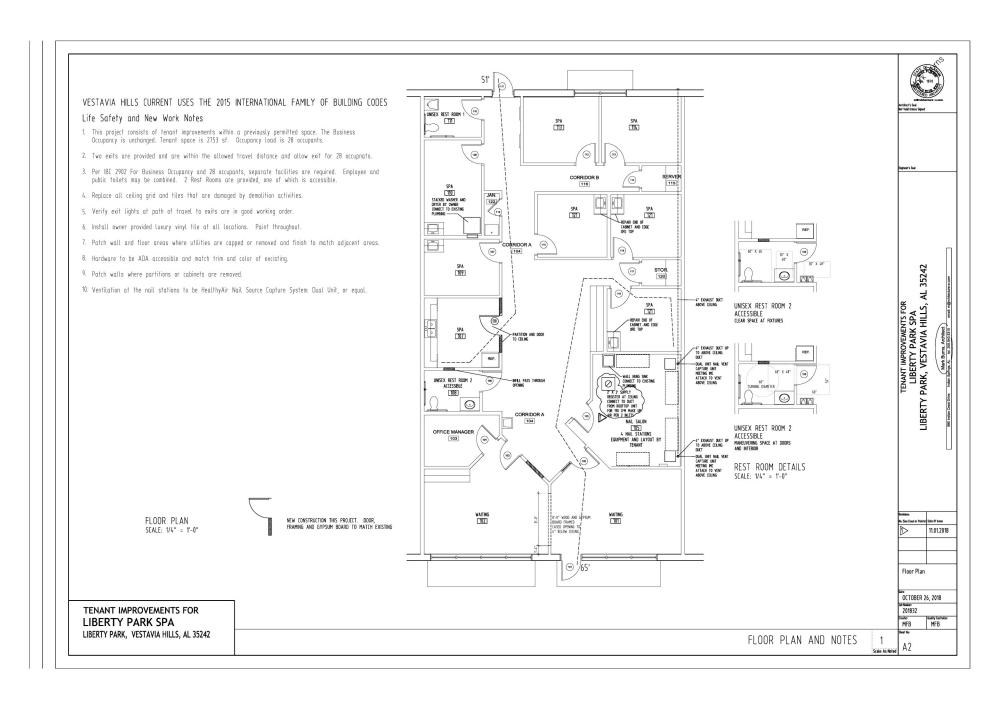

#### Floor Plan:

- \* 8-Spa/Treatment rooms with counters and sinks
- \* Managers Office;
- \* Lrg Waiting Room;
- 2 restrooms; Storage; Server Room

**Total GLA: 25,203 SF** 

Base Rate: \$25 per sf; NNN Lease

Parking: Free

Dan Anderson (205) 939-8239 Direct danderson@engelrealty.com

| STE     | TENANT                | SF    |
|---------|-----------------------|-------|
| 100     | Liberty Cleaners      |       |
| 102-104 | Leon, La Taberna      | 3,100 |
| 106     | Liberty Nails         | 1,550 |
| 108     | Domino's Pizza        | 1,550 |
| 110     | Salon 12              | 1,550 |
| 112-118 | -118 Grandview Health |       |
| 120-122 | AVAILABLE             | 2,860 |
| 124     | Subway                | 1,430 |

| 126              | 126 Genesis Dental Group |        |  |
|------------------|--------------------------|--------|--|
| 128              | Christine Abenoja, DMD   | 1,837  |  |
| 130-132          | Southpoint Bank          | 2,453  |  |
| CHANGE OF STREET | TOTALS                   |        |  |
| Total SF         |                          | 25,203 |  |