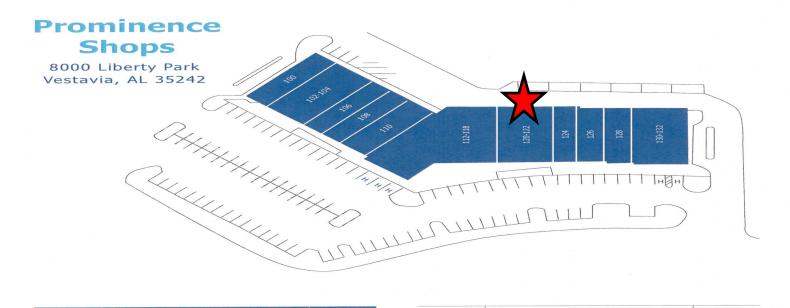

Parking: Free

Dan Anderson (205) 939-8239 Direct danderson@engelrealty.com

| STE     | TENANT                | SF    |
|---------|-----------------------|-------|
| 100     | Liberty Cleaners      |       |
| 102-104 | Leon, La Taberna      | 3,100 |
| 106     | Liberty Nails         | 1,550 |
| 108     | Domino's Pizza        | 1,550 |
| 110     | Salon 12              | 1,550 |
| 112-118 | -118 Grandview Health |       |
| 120-122 | AVAILABLE             | 2,860 |
| 124     | Subway                | 1,430 |

| 126              | 126 Genesis Dental Group |        |  |
|------------------|--------------------------|--------|--|
| 128              | Christine Abenoja, DMD   | 1,837  |  |
| 130-132          | Southpoint Bank          | 2,453  |  |
| CHANGE OF STREET | TOTALS                   |        |  |
| Total SF         |                          | 25,203 |  |

| 122 Total Property Parking                              |  |
|---------------------------------------------------------|--|
| 117 General Parking Spaces<br>5 Handicap Parking Spaces |  |

David Smith, Senior Property Manager | Office: 205-402-9990 | dsmith@fairwaymg.com