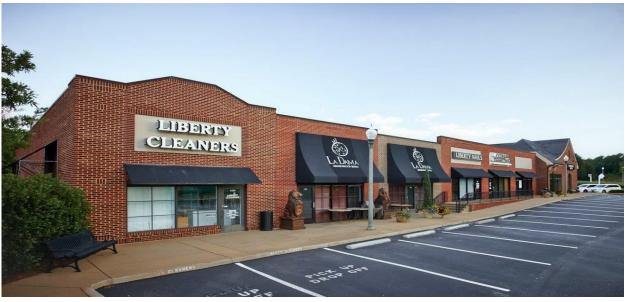

### **Space for Lease**

8000 Liberty Parkway Vestavia Hills, AL 35242

Parking: Free

Dan Anderson (205) 939-8239 Direct danderson@engelrealty.com

| STE     | TENANT                | SF    |
|---------|-----------------------|-------|
| 100     | Liberty Cleaners      |       |
| 102-104 | Leon, La Taberna      | 3,100 |
| 106     | Liberty Nails         | 1,550 |
| 108     | Domino's Pizza        | 1,550 |
| 110     | Salon 12              | 1,550 |
| 112-118 | -118 Grandview Health |       |
| 120-122 | AVAILABLE             | 2,860 |
| 124     | Subway                | 1,430 |

| 126              | 126 Genesis Dental Group |        |  |
|------------------|--------------------------|--------|--|
| 128              | Christine Abenoja, DMD   | 1,837  |  |
| 130-132          | Southpoint Bank          | 2,453  |  |
| CHANGE OF STREET | TOTALS                   |        |  |
| Total SF         |                          | 25,203 |  |