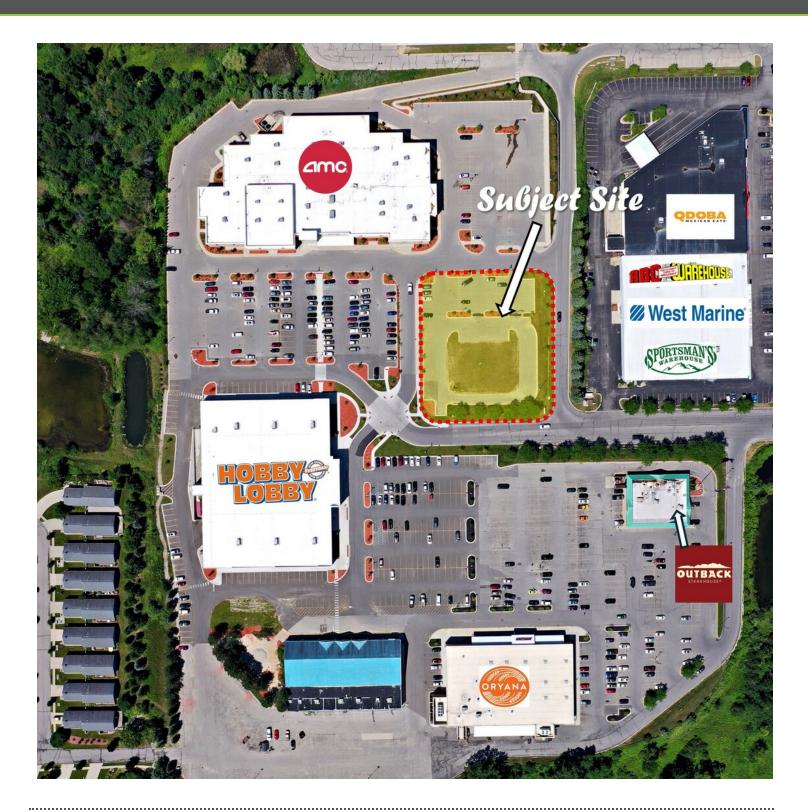

#### **PROPERTY OVERVIEW**

Introducing a prime retail development opportunity at 3560 Marketplace Cir, Traverse City, MI, 49684. This property, zoned C-G, offers an ideal location for a Land/Retail developer/user seeking a strategic foothold in the thriving Traverse City area. With a favorable C-G zoning, the possibilities are boundless for development or retail endeavors. Building can be built up to 13,348 SF total in 2-stories. Situated in a highly sought-after location, this property presents an exceptional chance to capitalize on the area's growth potential. The site is approved for drive-thru uses.

#### **PROPERTY HIGHLIGHTS**

- C-G zoned for versatile development
- Strategic Traverse City location
- Approved for Drive-Thru Uses
- Strong market presence in a thriving area

KEVIN ENDRES, PE, SIOR, CCIM | Owner | Broker | 231.929.2955 | kendres@threewest.com