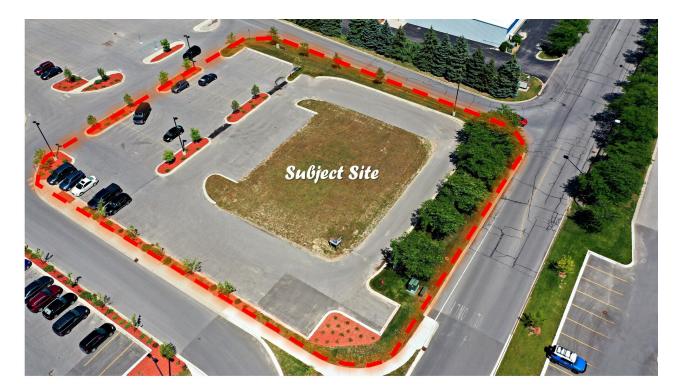

#### **PROPERTY OVERVIEW**

Introducing a prime retail development opportunity at 3560 Marketplace Cir, Traverse City, MI, 49684. This property, zoned C-G, offers an ideal location for a Land/Retail developer/user seeking a strategic foothold in the thriving Traverse City area. With a favorable C-G zoning, the possibilities are boundless for development or retail endeavors. Building can be built up to 13,348 SF total in 2-stories. Situated in a highly sought-after location, this property presents an exceptional chance to capitalize on the area's growth potential. The site is approved for drive-thru uses.

#### **PROPERTY HIGHLIGHTS**

- C-G zoned for versatile development
- Strategic Traverse City location
- Approved for Drive-Thru Uses
- Strong market presence in a thriving area

KEVIN ENDRES, PE, SIOR, CCIM | Owner | Broker | 231.929.2955 | kendres@threewest.com