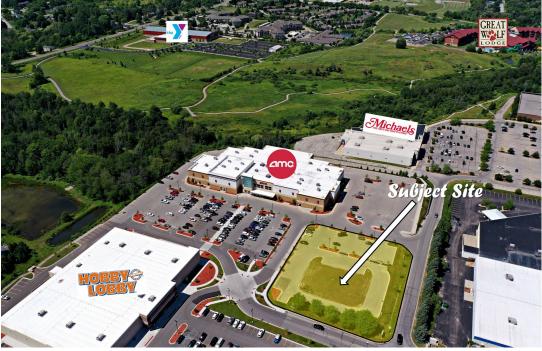

#### **PROPERTY OVERVIEW**

Introducing a prime retail development opportunity at 3560 Marketplace Cir, Traverse City, MI, 49684. This property, zoned C-G, offers an ideal location for a Land/Retail developer/user seeking a strategic foothold in the thriving Traverse City area. With a favorable C-G zoning, the possibilities are boundless for development or retail endeavors. Building can be built up to 13,348 SF total in 2-stories. Situated in a highly sought-after location, this property presents an exceptional chance to capitalize on the area's growth potential. The site is approved for drive-thru uses.

#### **PROPERTY HIGHLIGHTS**

- C-G zoned for versatile development
- Strategic Traverse City location
- Approved for Drive-Thru Uses
- Strong market presence in a thriving area

KEVIN ENDRES, PE, SIOR, CCIM | Owner | Broker | 231.929.2955 | kendres@threewest.com