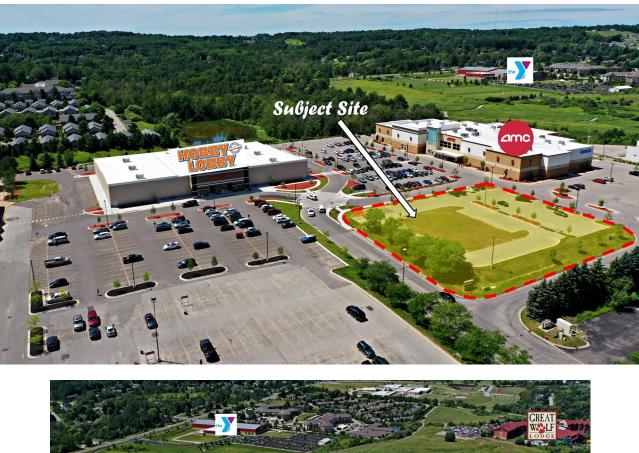

#### **PROPERTY OVERVIEW**

Introducing a prime retail development opportunity at 3560 Marketplace Cir, Traverse City, MI, 49684. This property, zoned C-G, offers an ideal location for a Land/Retail developer/user seeking a strategic foothold in the thriving Traverse City area. With a favorable C-G zoning, the possibilities are boundless for development or retail endeavors. Building can be built up to 13,348 SF total in 2-stories. Situated in a highly sought-after location, this property presents an exceptional chance to capitalize on the area's growth potential. The site is approved for drive-thru uses.

#### **PROPERTY HIGHLIGHTS**

- C-G zoned for versatile development
- Strategic Traverse City location
- Approved for Drive-Thru Uses
- Strong market presence in a thriving area

KEVIN ENDRES, PE, SIOR, CCIM | Owner | Broker | 231.929.2955 | kendres@threewest.com