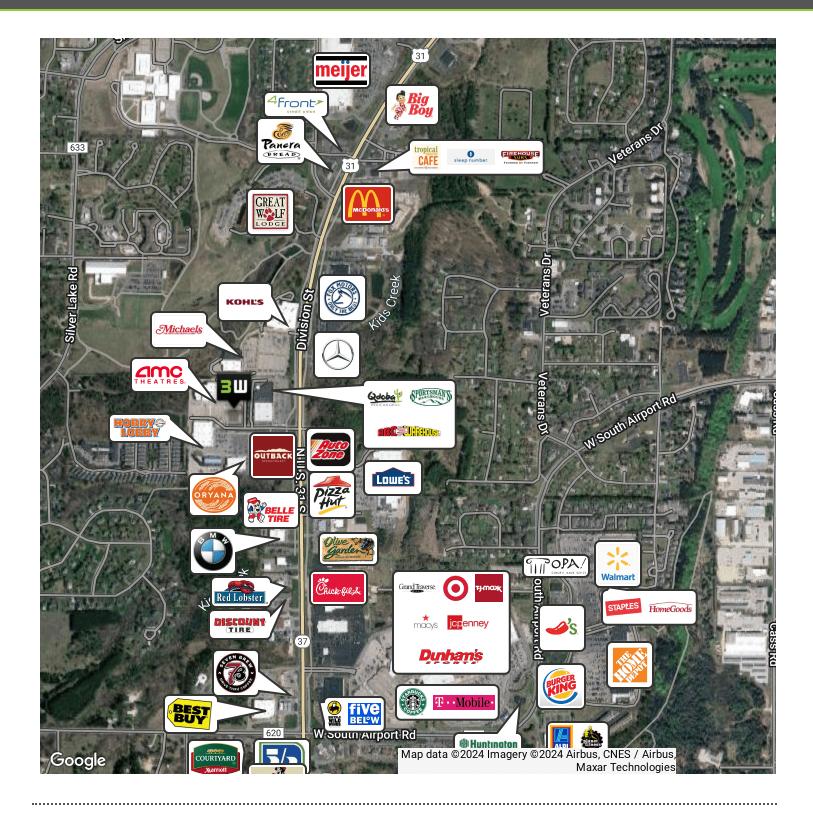

#### **PROPERTY OVERVIEW**

Introducing a prime retail development opportunity at 3560 Marketplace Cir, Traverse City, MI, 49684. This property, zoned C-G, offers an ideal location for a Land/Retail developer/user seeking a strategic foothold in the thriving Traverse City area. With a favorable C-G zoning, the possibilities are boundless for development or retail endeavors. Building can be built up to 13,348 SF total in 2-stories. Situated in a highly sought-after location, this property presents an exceptional chance to capitalize on the area's growth potential. The site is approved for drive-thru uses.

#### **PROPERTY HIGHLIGHTS**

- C-G zoned for versatile development
- Strategic Traverse City location
- Approved for Drive-Thru Uses
- Strong market presence in a thriving area

KEVIN ENDRES, PE, SIOR, CCIM | Owner | Broker | 231.929.2955 | kendres@threewest.com