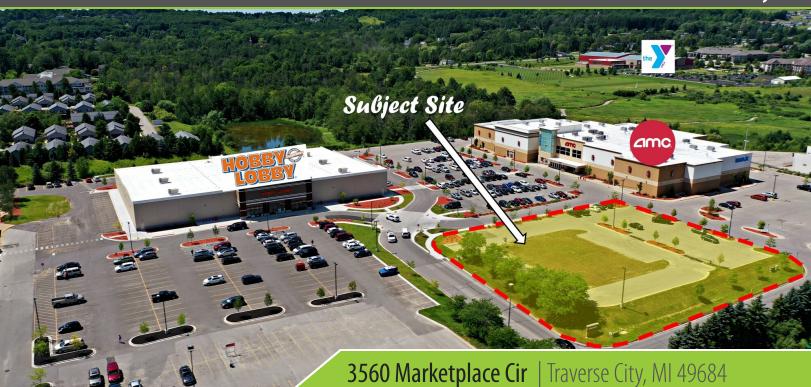

#### **PROPERTY OVERVIEW**

Introducing a prime retail development opportunity at 3560 Marketplace Cir, Traverse City, MI, 49684. This property, zoned C-G, offers an ideal location for a Land/Retail developer/user seeking a strategic foothold in the thriving Traverse City area. With a favorable C-G zoning, the possibilities are boundless for development or retail endeavors. Building can be built up to 13,348 SF total in 2-stories. Situated in a highly sought-after location, this property presents an exceptional chance to capitalize on the area's growth potential. The site is approved for drive-thru uses.

#### **PROPERTY HIGHLIGHTS**

- C-G zoned for versatile development
- Strategic Traverse City location
- Approved for Drive-Thru Uses
- Strong market presence in a thriving area

KEVIN ENDRES, PE, SIOR, CCIM | Owner | Broker | 231.929.2955 | kendres@threewest.com