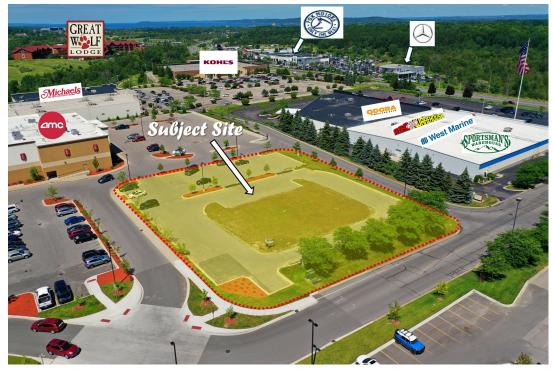

#### **PROPERTY OVERVIEW**

Introducing a prime retail development opportunity at 3560 Marketplace Cir, Traverse City, MI, 49684. This property, zoned C-G, offers an ideal location for a Land/Retail developer/user seeking a strategic foothold in the thriving Traverse City area. With a favorable C-G zoning, the possibilities are boundless for development or retail endeavors. Building can be built up to 13,348 SF total in 2-stories. Situated in a highly sought-after location, this property presents an exceptional chance to capitalize on the area's growth potential. The site is approved for drive-thru uses.

#### **PROPERTY HIGHLIGHTS**

- C-G zoned for versatile development
- Strategic Traverse City location
- Approved for Drive-Thru Uses
- Strong market presence in a thriving area

KEVIN ENDRES, PE, SIOR, CCIM | Owner | Broker | 231.929.2955 | kendres@threewest.com