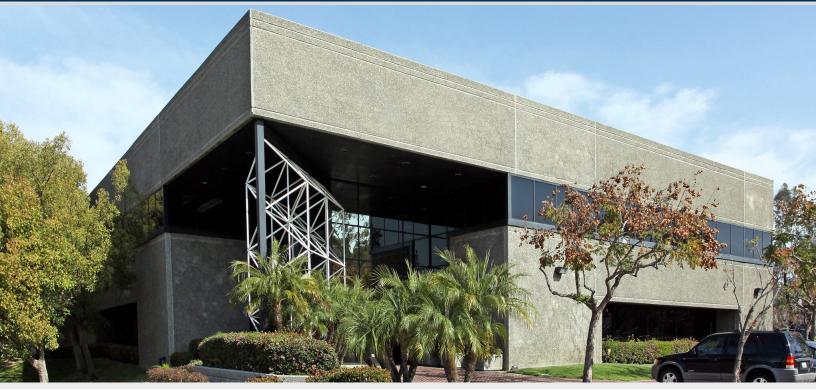

## FOR LEASE ±25,803 SF Industrial Building

1 Oldfield, Irvine, CA 92618

### **FEATURES**:

- Great Irvine Spectrum Location with Immediate 405/5 Freeway Access
- ±11,500 SF of Two-Story Office Area with Excellent Glassline
- 58 Striped Parking Spaces (additional street parking)
- 24' Warehouse Clearance
- Two (2) Ground Level Loading Doors
- Sprinklered (.21 GPM/1,500 SF)
- Power: 1,200 Amp Panel (Verify)
- Close Proximity to Numerous Retail Amenities