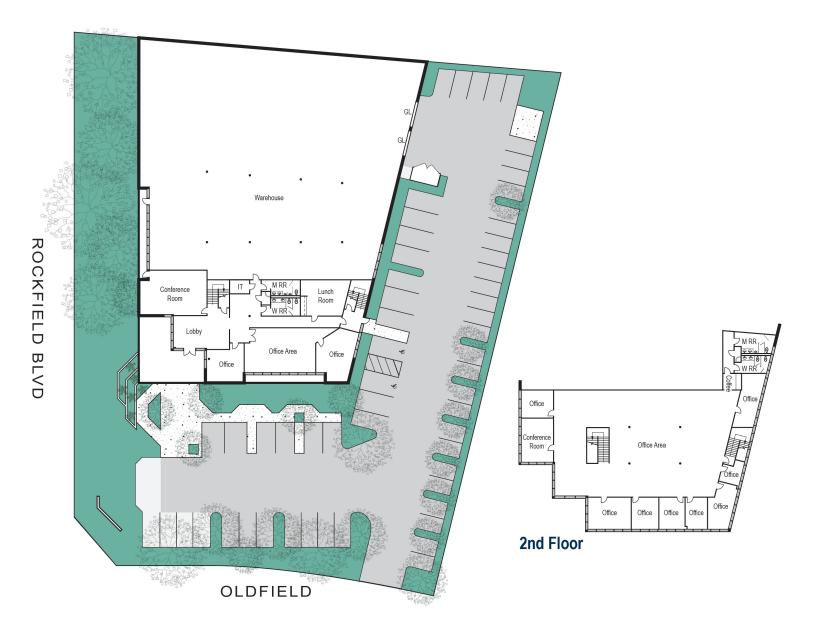

### **FEATURES**:

- Great Irvine Spectrum Location with Immediate 405/5 Freeway Access
- ±11,500 SF of Two-Story Office Area with Excellent Glassline
- 58 Striped Parking Spaces (additional street parking)
- 24' Warehouse Clearance
- Two (2) Ground Level Loading Doors
- Sprinklered (.21 GPM/1,500 SF)
- Power: 1,200 Amp Panel (Verify)
- Close Proximity to Numerous Retail Amenities