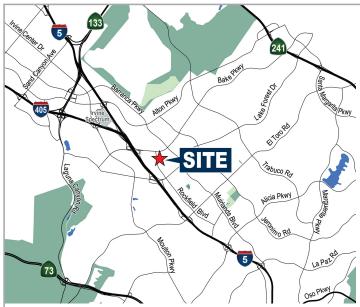

## FOR LEASE ±25,803 SF Industrial Building



1 Oldfield, Irvine, CA 92618





### **FEATURES**:

- Great Irvine Spectrum Location with Immediate 405/5 Freeway Access
- ±11,500 SF of Two-Story Office Area with Excellent Glassline
- 58 Striped Parking Spaces (additional street parking)
- 24' Warehouse Clearance
- Two (2) Ground Level Loading Doors
- Sprinklered (.21 GPM/1,500 SF)
- Power: 1,200 Amp Panel (Verify)
- Close Proximity to Numerous Retail Amenities

#### **Trent Walker**

Executive Vice President 949.263.5342 twalker@voitco.com Lic. #00964476 Alton Burgess Senior Vice President 949.263.5397 aburgess@voitco.com Lic. #01717094

2020 Main Street, Suite 100, Irvine, CA 92614 | 949.851.5100 • 949.261.9092 Fax

Licensed as Real Estate Salespersons by the DRE. The information contained herein has been obtained from sources we deem reliable. While we have no reas