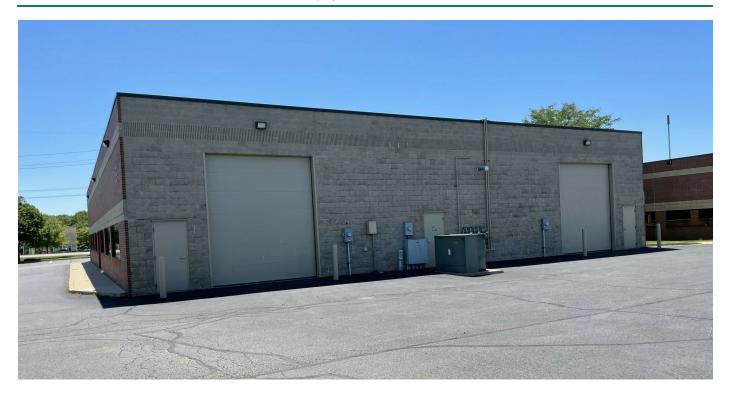

## **PROPERTY OVERVIEW**

2,125 - 4,250 sf Warehouse Space with (2) 14' Overhead Doors

2,125 - 4,250 SF

## **PROPERTY HIGHLIGHTS**

- 2,125 4,250 sf Available For Lease
- Warehouse Space w/ (2) 14' Overhead Doors
- Short Term or Long Term Lease Available
- · Great Logistics to i96 Freeway
- Building is Under New Ownership
- Perfect for Contractors, Storage, or Industrial Users

#### **BUILDING INFORMATION**

Building Size: 9,618 SF

Available Space: 2,125-4,250 SF

Year Built: 2000

Number of Floors: 1

Utilities: Municipal Water & Septic (Sanitary Sewer available)

Parking Spaces: 30