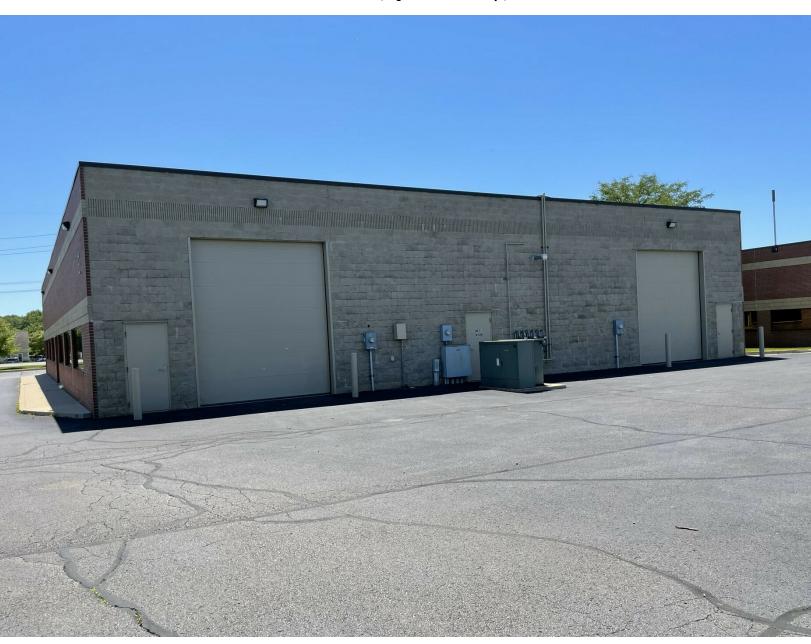

## **PROPERTY OVERVIEW**

2,125 - 4,250 sf Warehouse Space with (2) 14' Overhead Doors

2,125 - 4,250 SF

## **PROPERTY HIGHLIGHTS**

- 2,125 4,250 sf Available For Lease
- Warehouse Space w/ (2) 14' Overhead Doors
- Short Term or Long Term Lease Available
- · Great Logistics to i96 Freeway
- Building is Under New Ownership
- Perfect for Contractors, Storage, or Industrial Users

#### **BUILDING INFORMATION**

Building Size: 9,618 SF

Available Space: 2,125-4,250 SF

Year Built: 2000

Number of Floors: 1

Utilities: Municipal Water & Septic (Sanitary Sewer available)

Parking Spaces: 30