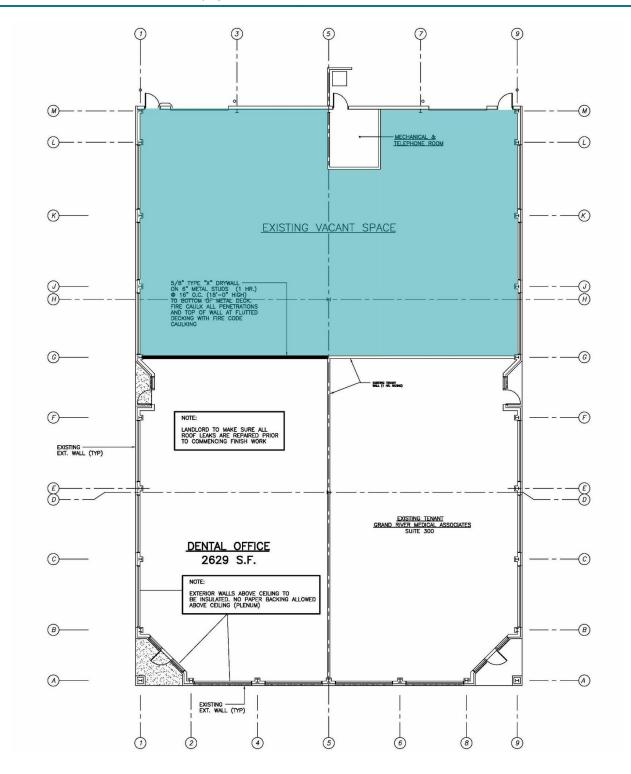

n Request

APN: 21-23-401-001

## **LOCATION INFORMATION**

Right off of i96 along Grand River Avenue in Lyon Township. Over 2,000 new residential unit actively in site plan approval within a 2 mile radius.





# LEASE SPACES: 55840 Grand River | Lyon Township, MI 48165



## LEASE INFORMATION

Lease Type:GrossLease Term:NegotiableTotal Space:2,125 - 4,250 SFLease Rate:\$10.00 SF/yr

## **AVAILABLE SPACES**

| SUITE | TENANT    | SIZE (SF)        | LEASE TYPE | LEASE RATE    | DESCRIPTION |
|-------|-----------|------------------|------------|---------------|-------------|
| 55840 | Available | 2,125 - 4,250 SF | Gross      | \$10.00 SF/yr | -           |



# ADDITIONAL PHOTOS: 55840 Grand River | Lyon Township, MI 48165









# FLOORPLAN: 55840 Grand River | Lyon Township, MI 48165





# AERIAL MAP - 55840: 55840 Grand River | Lyon Township, MI 48165





# RETAILER MAP: 55840 Grand River | Lyon Township, MI 48165





# DEMOGRAPHICS MAP & REPORT: 55840 Grand River | Lyon Township, MI 48165



| POPULATION                           | 1 MILE            | 3 MILES              | 5 MILES               |
|--------------------------------------|-------------------|----------------------|-----------------------|
| Total Population                     | 945               | 14,469               | 66,700                |
| Average Age                          | 40.6              | 39.7                 | 39.7                  |
| Average Age (Male)                   | 35.3              | 38.0                 | 39.5                  |
| Average Age (Female)                 | 44.