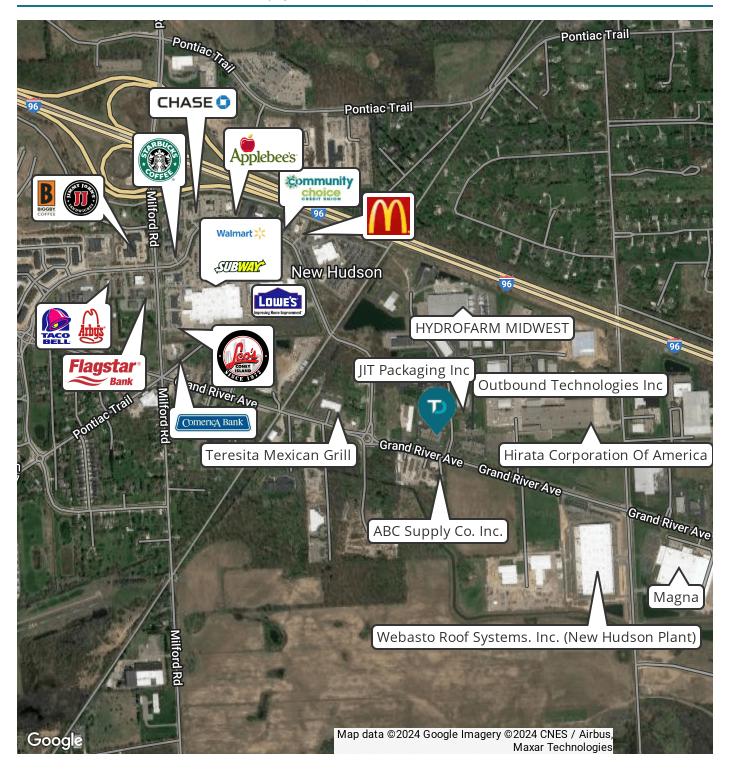

esidential unit actively in site plan approval within a 2 mile radius.





# LEASE SPACES: 55840 Grand River | Lyon Township, MI 48165



## LEASE INFORMATION

Lease Type:GrossLease Term:NegotiableTotal Space:2,125 - 4,250 SFLease Rate:\$10.00 SF/yr

## **AVAILABLE SPACES**

| SUITE | TENANT    | SIZE (SF)        | LEASE TYPE | LEASE RATE    | DESCRIPTION |
|-------|-----------|------------------|------------|---------------|-------------|
| 55840 | Available | 2,125 - 4,250 SF | Gross      | \$10.00 SF/yr | -           |



# ADDITIONAL PHOTOS: 55840 Grand River | Lyon Township, MI 48165









# FLOORPLAN: 55840 Grand River | Lyon Township, MI 48165





# AERIAL MAP - 55840: 55840 Grand River | Lyon Township, MI 48165





# RETAILER MAP: 55840 Grand River | Lyon Township, MI 48165





# DEMOGRAPHICS MAP & REPORT: 55840 Grand River | Lyon Township, MI 48165



| POPULATION                           | 1 MILE            | 3 MILES              | 5 MILES               |
|--------------------------------------|-------------------|----------------------|-----------------------|
| Total Population                     | 945               | 14,469               | 66,700                |
| Average Age                          | 40.6              | 39.7                 | 39.7                  |
| Average Age (Male)                   | 35.3              | 38.0                 | 39.5                  |
| Average Age (Female)                 | 44.8              | 41.1                 | 39.2                  |
|                                      |                   |