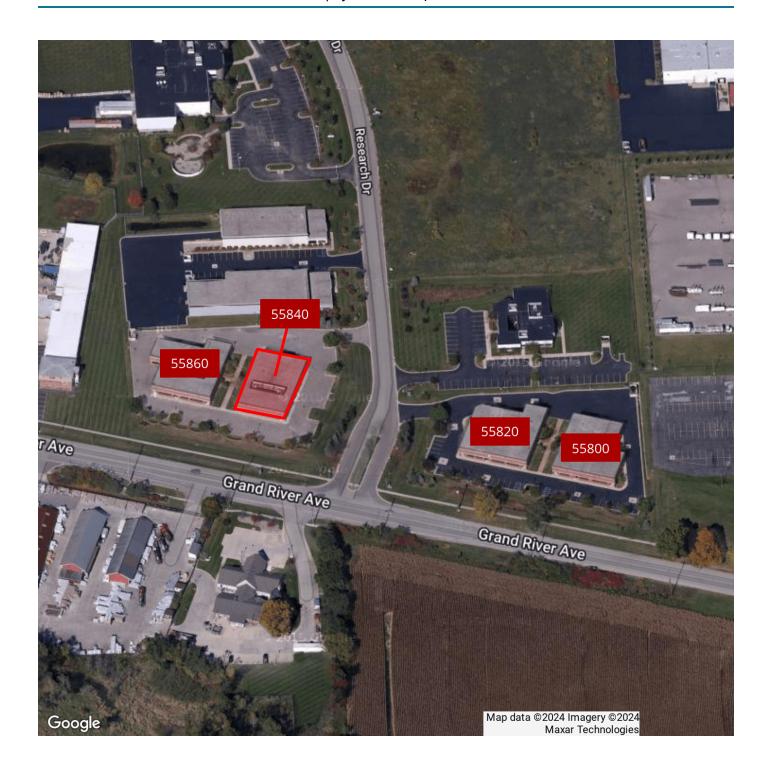

f i96 along Grand River Avenue in Lyon Township. Over 2,000 new residential unit actively in site plan approval within a 2 mile radius.





# LEASE SPACES: 55840 Grand River | Lyon Township, MI 48165



## LEASE INFORMATION

Lease Type:GrossLease Term:NegotiableTotal Space:2,125 - 4,250 SFLease Rate:\$10.00 SF/yr

## **AVAILABLE SPACES**

| SUITE | TENANT    | SIZE (SF)        | LEASE TYPE | LEASE RATE    | DESCRIPTION |
|-------|-----------|------------------|------------|---------------|-------------|
| 55840 | Available | 2,125 - 4,250 SF | Gross      | \$10.00 SF/yr | -           |



# ADDITIONAL PHOTOS: 55840 Grand River | Lyon Township, MI 48165









# FLOORPLAN: 55840 Grand River | Lyon Township, MI 48165





# AERIAL MAP - 55840: 55840 Grand River | Lyon Township, MI 48165





# RETAILER MAP: 55840 Grand River | Lyon Township, MI 48165





# DEMOGRAPHICS MAP & REPORT: 55840 Grand River | Lyon Township, MI 48165



| POPULATION                           | 1 MILE            | 3 MILES              | 5 MILES               |
|--------------------------------------|-------------------|----------------------|-----------------------|
| Total Population                     | 945               | 14,469               | 66,700                |
| Average Age                          | 40.6              | 39.7                 | 39.7                  |
| Average Age (Male)                   | 35.3              | 38.0                 | 39.5                  |
| Average Age (Female)                 | 44.8              | 41.1                 | 39.2                  |
|