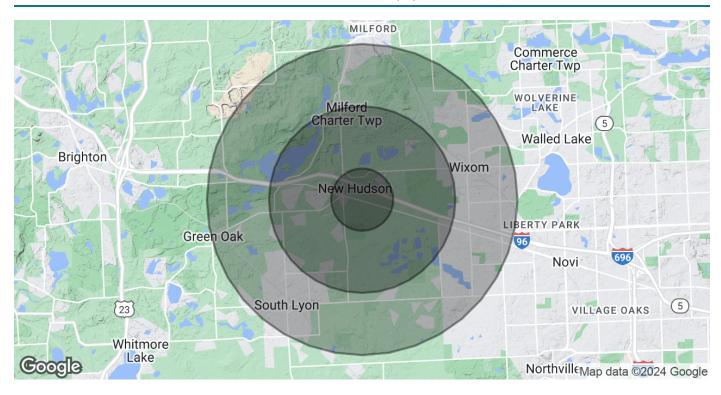

# DEMOGRAPHICS MAP & REPORT: 55840 Grand River | Lyon Township, MI 48165

| POPULATION                           | 1 MILE            | 3 MILES              | 5 MILES               |
|--------------------------------------|-------------------|----------------------|-----------------------|
| Total Population                     | 945               | 14,469               | 66,700                |
| Average Age                          | 40.6              | 39.7                 | 39.7                  |
| Average Age (Male)                   | 35.3              | 38.0                 | 39.5                  |
| Average Age (Female)                 | 44.8              | 41.1                 | 39.2                  |
|                                      |                   |                      |                       |
|                                      |                   |                      |                       |
| HOUSEHOLDS & INCOME                  | 1 MILE            | 3 MILES              | 5 MILES               |
| HOUSEHOLDS & INCOME Total Households | <b>1 MILE</b> 367 | <b>3 MILES</b> 5,608 | <b>5 MILES</b> 26,946 |
|                                      |                   |                      | •                     |
| Total Households                     | 367               | 5,608                | 26,946                |
| Total Households # of Persons per HH | 367<br>2.6        | 5,608<br>2.6         | 26,946<br>2.5         |