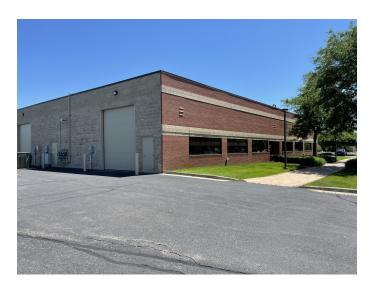

: Grand River Ave - 11,872 vpd

Legal Description: Available Upon Request

APN: 21-23-401-001

## **LOCATION INFORMATION**

Right off of i96 along Grand River Avenue in Lyon Township. Over 2,000 new residential unit actively in site plan approval within a 2 mile radius.





# LEASE SPACES: 55840 Grand River | Lyon Township, MI 48165



## LEASE INFORMATION

Lease Type:GrossLease Term:NegotiableTotal Space:2,125 - 4,250 SFLease Rate:\$10.00 SF/yr

## **AVAILABLE SPACES**

| SUITE | TENANT    | SIZE (SF)        | LEASE TYPE | LEASE RATE    | DESCRIPTION |
|-------|-----------|------------------|------------|---------------|-------------|
| 55840 | Available | 2,125 - 4,250 SF | Gross      | \$10.00 SF/yr | -           |



# ADDITIONAL PHOTOS: 55840 Grand River | Lyon Township, MI 48165









# FLOORPLAN: 55840 Grand River | Lyon Township, MI 48165





# AERIAL MAP - 55840: 55840 Grand River | Lyon Township, MI 48165





# RETAILER MAP: 55840 Grand River | Lyon Township, MI 48165





# DEMOGRAPHICS MAP & REPORT: 55840 Grand River | Lyon Township, MI 48165



| POPULATION                           | 1 MILE            | 3 MILES              | 5 MILES               |
|--------------------------------------|-------------------|----------------------|-----------------------|
| Total Population                     | 945               | 14,469               | 66,700                |
| Average Age                          | 40.6              | 39.7                 | 39.7                  |
| Average Age (Male)                   | 35.3              | 38.0                 | 39.5