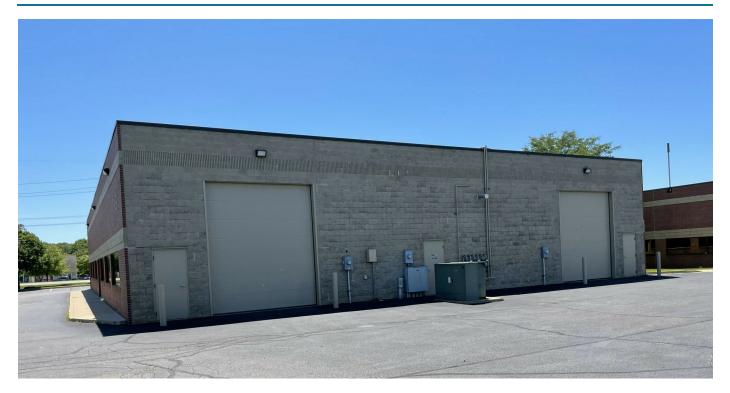

# **55840 GRAND RIVER - LEASE**

55840 Grand River, Lyon Township, MI 48165



# FOR LEASE

248.476.3700

**EXCLUSIVELY LISTED BY:** 

# **JOSEPH EVANGELISTA**

Associate

jevangelista@thomasduke.com

## MARK SZERLAG

Senior Partner

mszerlag@thomasduke.com



# OFFERING SUMMARY: 55840 Grand River | Lyon Township, MI 48165



## **PROPERTY OVERVIEW**

2,125 - 4,250 sf Warehouse Space with (2) 14' Overhead Doors

2,125 - 4,250 SF

## **OFFERING SUMMARY**

Available SF:

Lease Rate: \$7.00 SF/yr
CAM Charges: \$3.00 SF/yr
Building Size: 9,618 SF

Year Built: 2000

Zoning: RO Research Office

## **PROPERTY HIGHLIGHTS**

- 2,125 4,250 sf Available For Lease
- Warehouse Space w/ (2) 14' Overhead Doors
- Short Term or Long Term Lease Available
- · Great Logistics to i96 Freeway
- Building is Under New Ownership
- Perfect for Contractors, Storage, or Industrial Users



## BUILDING/PROPERTY INFORMATION: 55840 Grand River | Lyon Township, MI 48165

#### **BUILDING INFORMATION**

Building Size: 9,618 SF

Available Space: 2,125-4,250 SF

Year Built: 2000

Number of Floors: 1

Utilities: Municipal Water & Septic (Sanitar