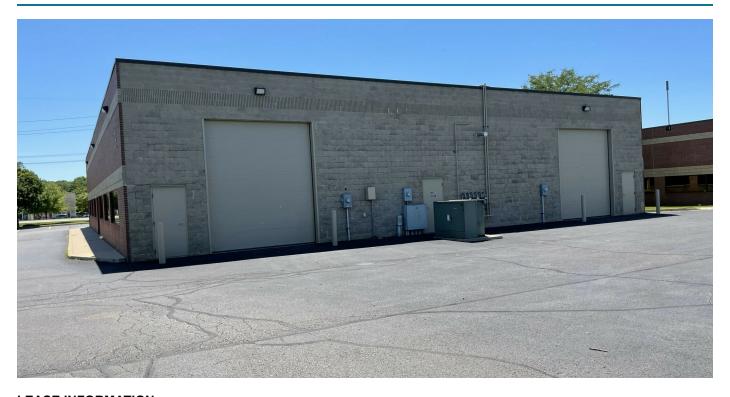

# LEASE SPACES: 55840 Grand River | Lyon Township, MI 48165

## LEASE INFORMATION

Lease Type:GrossLease Term:NegotiableTotal Space:2,125 - 4,250 SFLease Rate:\$10.00 SF/yr

## **AVAILABLE SPACES**

| SUITE | TENANT    | SIZE (SF)        | LEASE TYPE | LEASE RATE    | DESCRIPTION |
|-------|-----------|------------------|------------|---------------|-------------|
| 55840 | Available | 2,125 - 4,250 SF | Gross      | \$10.00 SF/yr | -           |