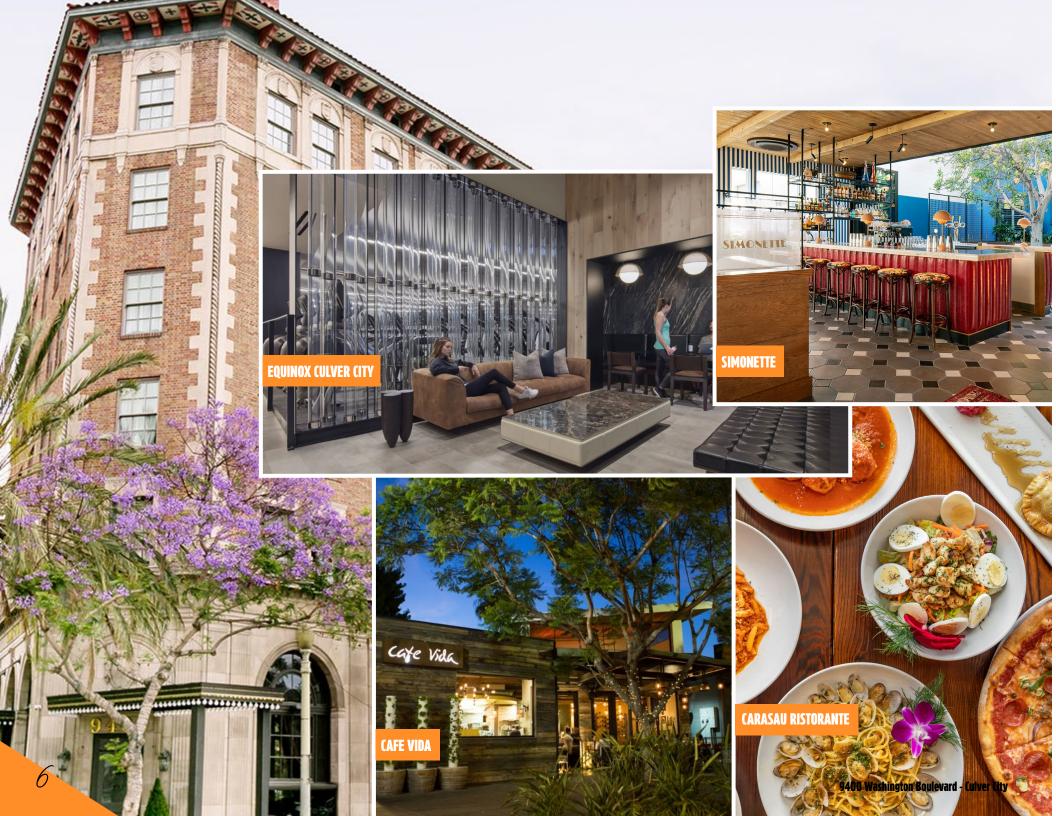

## **AMENITIES**

In the Downtown heart of Culver City including dozens of dining and amenity options within 2 blocks.

# **CULVER CITY ON YOUR DOORSTEP**

Just a couple blocks make a big difference. Turn that 10-minute lunch walk into a quick stop next door. Boasting a 97 walk score 9400 Washington brings new meaning to the term walkable amenities with locations at your fingertips and right outside your front door.