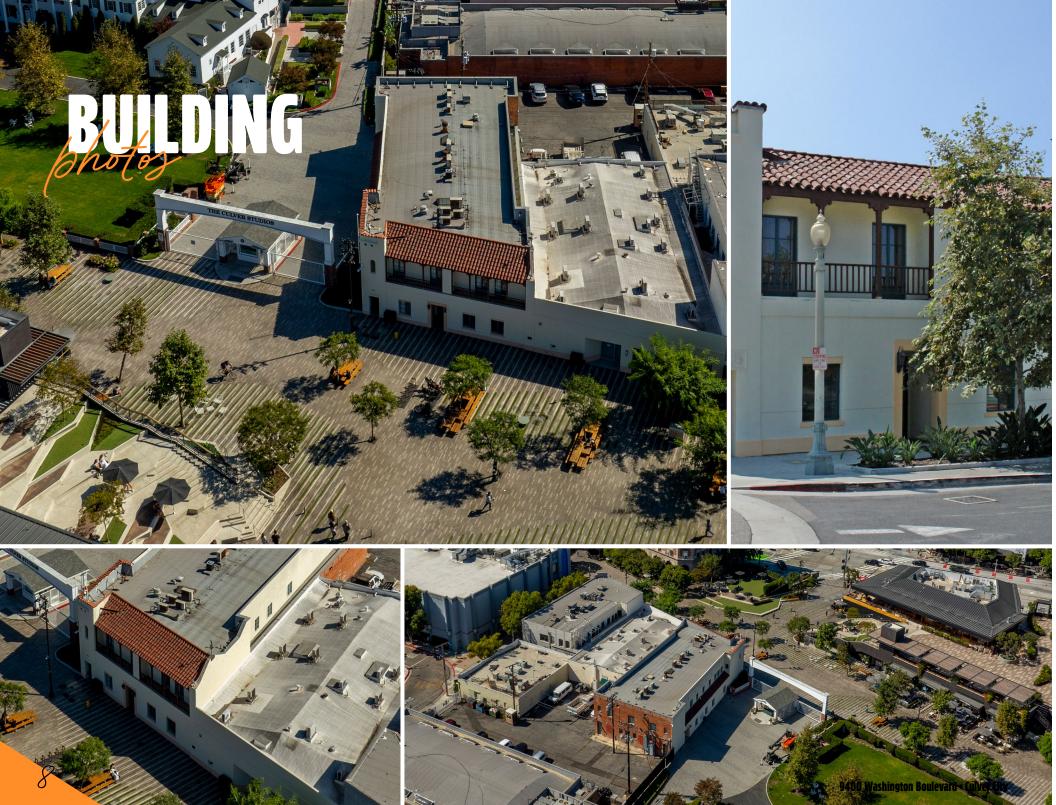

# AT THE CENTER OF IT ALL

9400 Washington is located in the downtown heart of Culver City.

Positioned between the historic Culver Hotel and The Culver Studios, 9400 Washington is one of the best located buildings in this submarket. Build-to-suite opportunity to create your retail or office vision, this project presents the ideal Culver City location with the Hackman Capital Partners ownership to match.

## **BUILDING DETAILS**

Address: 9336 & 9400 Washington Blvd

Culver City, CA 90232

Total SF Available: ±15,000 RSF

Available: 9336 Washington Blvd

1st Floor – 5,000 RSF

9400 Washington Blvd 1st Floor – 5,000 RSF 2nd Floor – 5,000 RSF