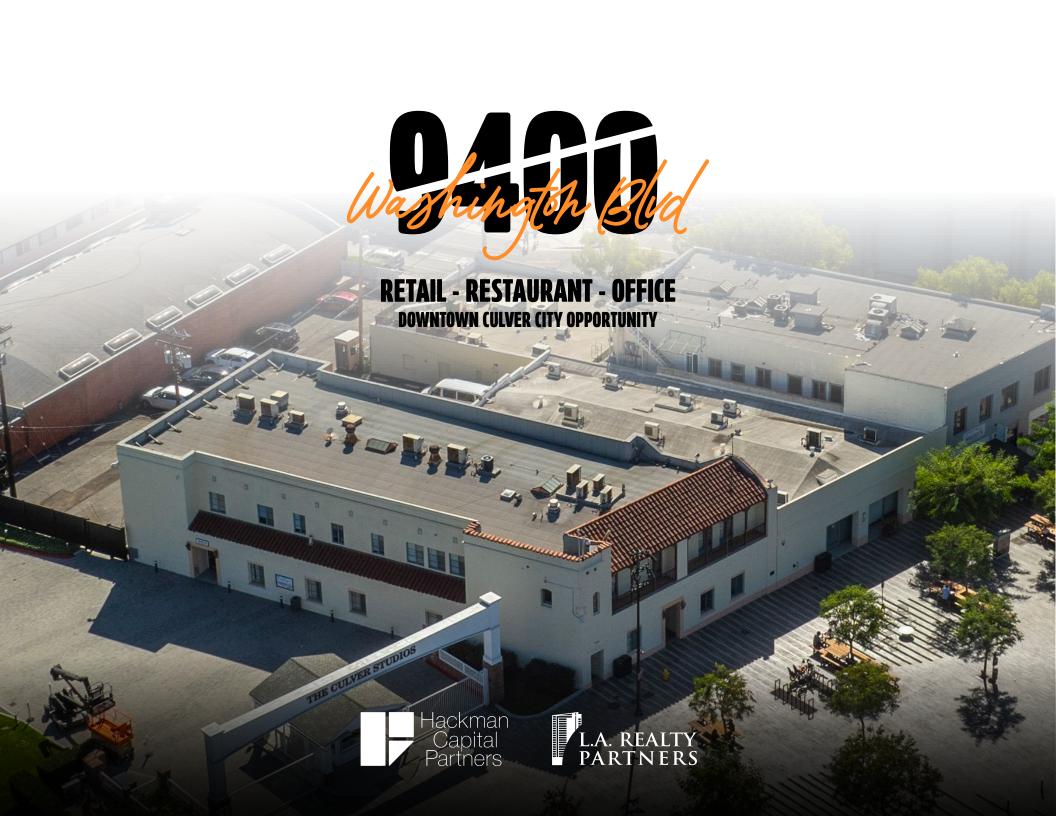

# AT THE CENTER OF IT ALL

9400 Washington is located in the downtown heart of Culver City.

Positioned between the historic Culver Hotel and The Culver Studios, 9400 Washington is one of the best located buildings in this submarket. Build-to-suite opportunity to create your retail or office vision, this project presents the ideal Culver City location with the Hackman Capital Partners ownership to match.

## **OPPORTUNITY**

Great location with new tenant build potential for retail, restaurant, or office use in a standalone building.