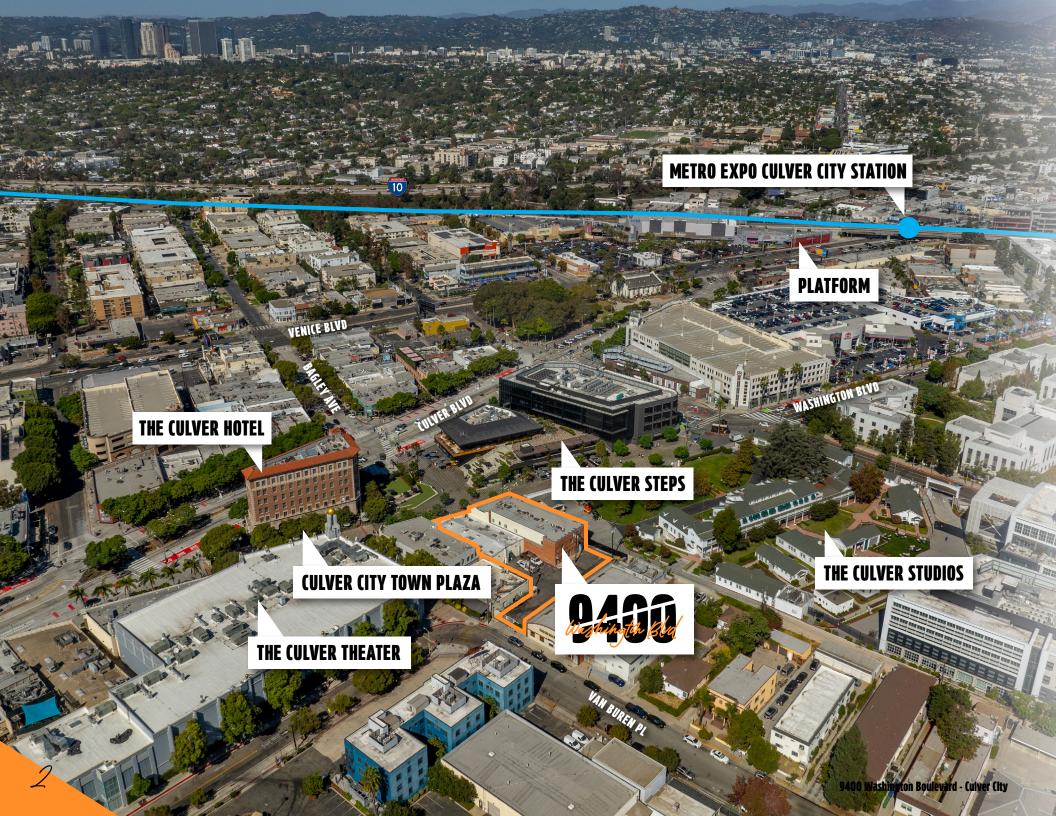

# AT THE CENTER OF IT ALL

9400 Washington is located in the downtown heart of Culver City.

Positioned between the historic Culver Hotel and The Culver Studios, 9400 Washington is one of the best located buildings in this submarket. Build-to-suite opportunity to create your retail or office vision, this project presents the ideal Culver City location with the Hackman Capital Partners ownership to match.

## **AMENITIES**

In the Downtown heart of Culver City including dozens of dining and amenity options within 2 blocks.

#### **TRANSIT**

Easily accessible by Metro, Bus, and the I-10 freeway.

#### **CULVER CITY TENANTS**

A Premier submarket tenant roster including HBO, Apple, Sony, Amazon Studios, among others.

9400 Washington Boulevard - Culver City

# **CULVER CITY ON YOUR DOORSTEP**

Just a couple blocks make a big difference. Turn that 10-minute lunch walk into a quick stop next door. Boasting a 97 walk score 9400 Washington brings new meaning to the term walkable amenities with locations at your fingertips and right outside your front door.

### **WALKERS PARADISE**

A 97 walk score means you will never have to go far for what you need.