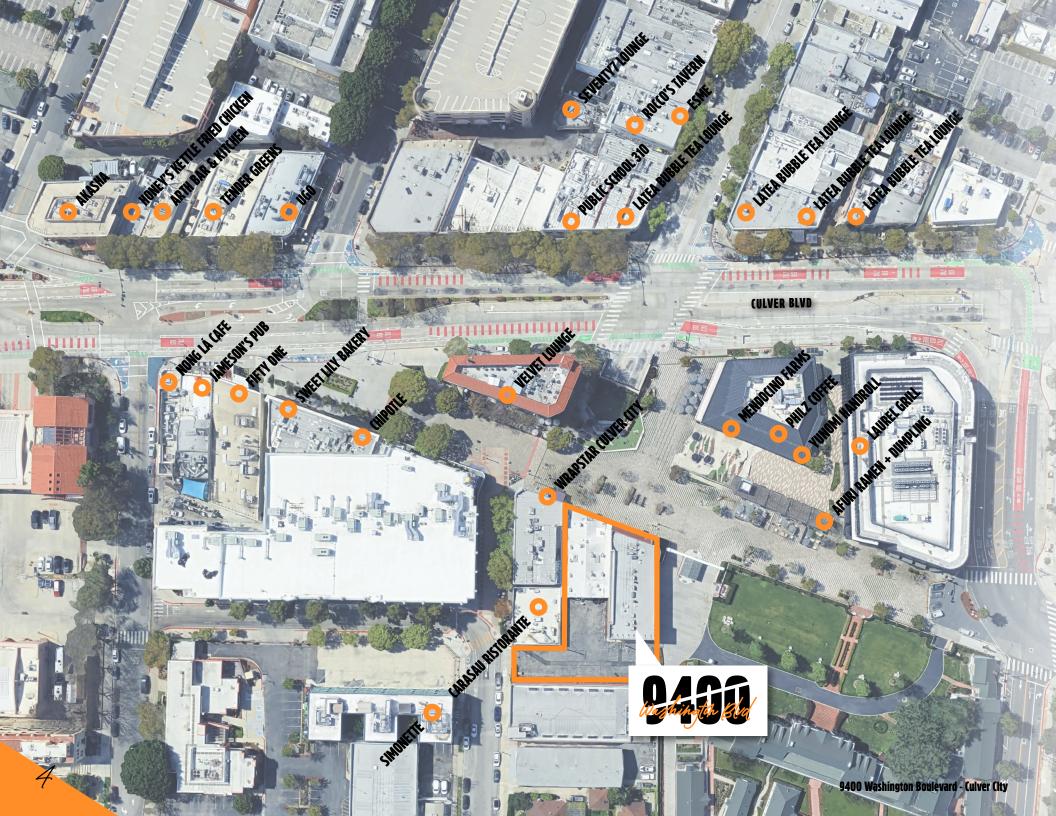

## **AMENITIES**

In the Downtown heart of Culver City including dozens of dining and amenity options within 2 blocks.

# **CULVER CITY ON YOUR DOORSTEP**

Just a couple blocks make a big difference. Turn that 10-minute lunch walk into a quick stop next door. Boasting a 97 walk score 9400 Washington brings new meaning to the term walkable amenities with locations at your fingertips and right outside your front door.

### **WALKERS PARADISE**

A 97 walk score means you will never have to go far for what you need.