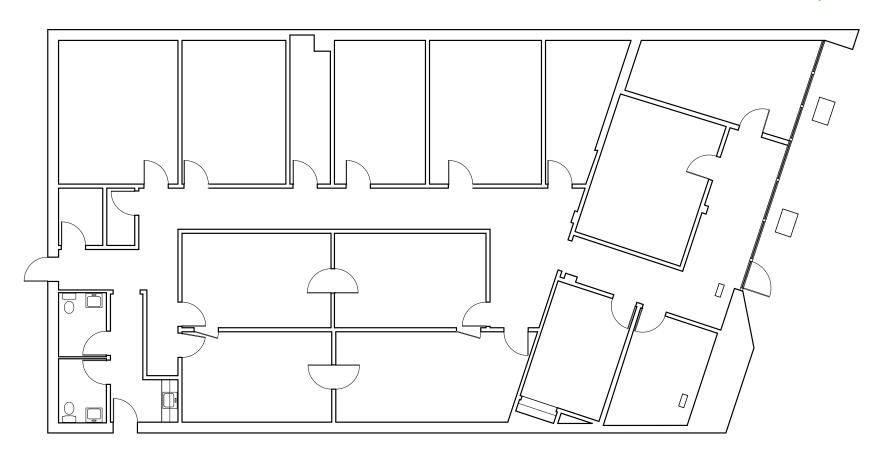

Tenant Improvements: Negotiable based on space use

9336 Washington Blvd - Floor 1

±5,000 SF