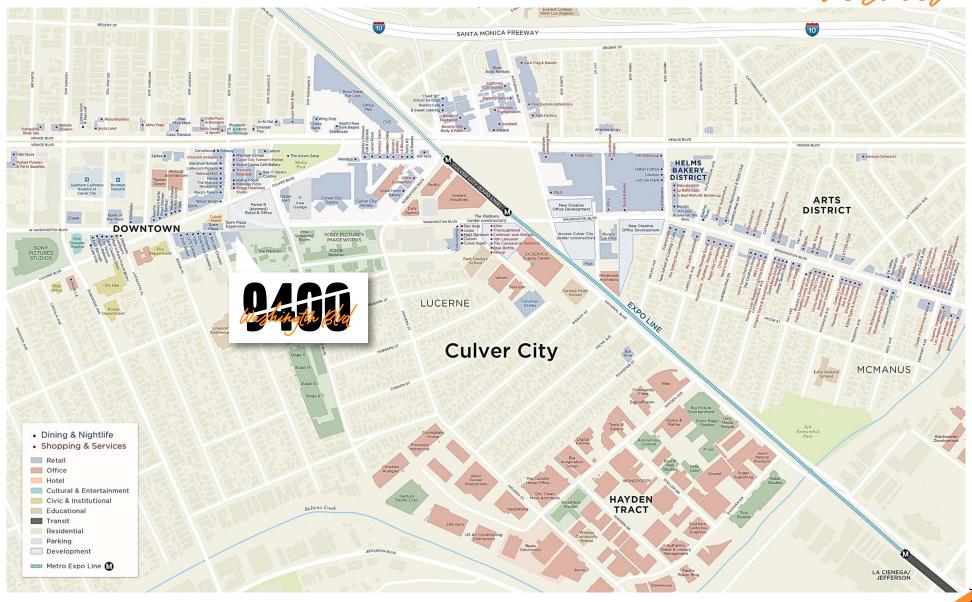

# AT THE CENTER OF IT ALL

9400 Washington is located in the downtown heart of Culver City.

Positioned between the historic Culver Hotel and The Culver Studios, 9400 Washington is one of the best located buildings in this submarket. Build-to-suite opportunity to create your retail or office vision, this project presents the ideal Culver City location with the Hackman Capital Partners ownership to match.

## **AMENITIES**

In the Downtown heart of Culver City including dozens of dining and amenity options within 2 blocks.

#### **CULVER CITY TENANTS**

A Premier submarket tenant roster including HBO, Apple, Sony, Amazon Studios, among others.

9400 Washington Boulevard - Culver City

# CULVER CITY