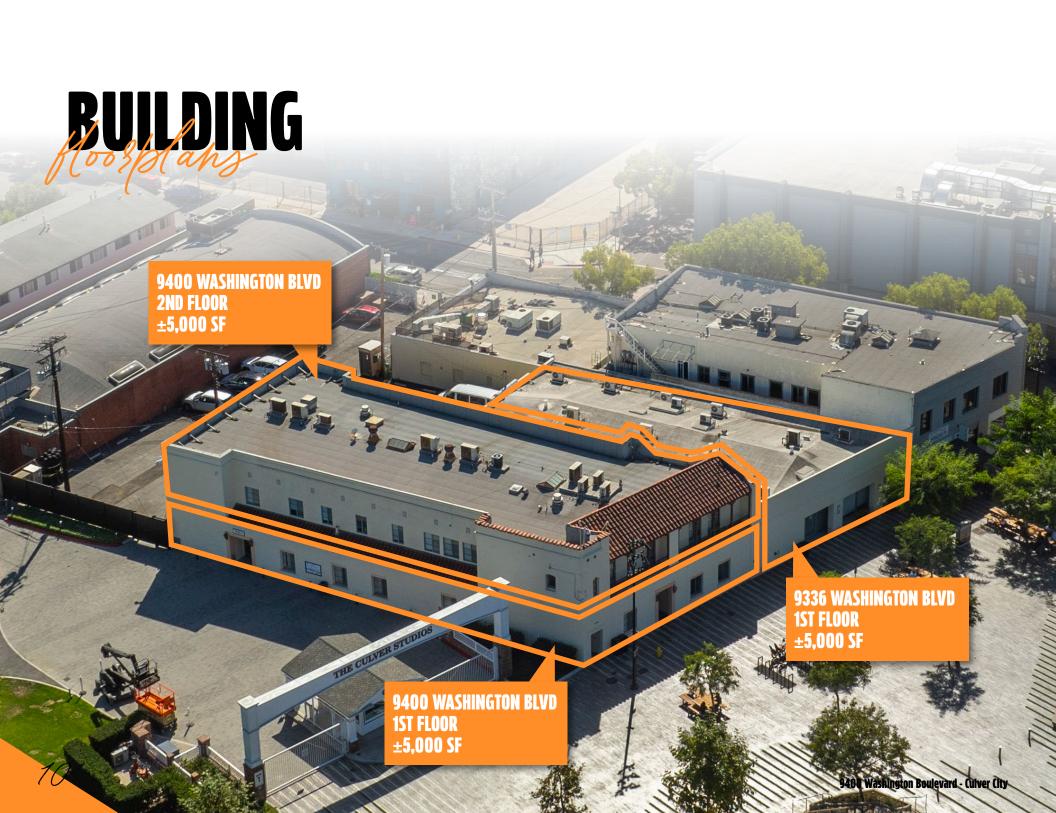

## **BUILDING DETAILS**

Address: 9336 & 9400 Washington Blvd

Culver City, CA 90232

Total SF Available: ±15,000 RSF

Available: 9336 Washington Blvd

1st Floor – 5,000 RSF

9400 Washington Blvd 1st Floor – 5,000 RSF 2nd Floor – 5,000 RSF

Tenant Improvements: Negotiable based on space use

9336 Washington Blvd - Floor 1

±5,000 SF

## 9400 Washington Blvd - Floor 1

±5,000 SF

9400 Washington Blvd - Floor 2

±5,000 SF

Gary Weiss
310.991.2780
gweiss@larealtypartners.com
LIC #00963967

Blaise Slattery
619.250.2373
bslattery@larealtypartners.com
LIC #02066887