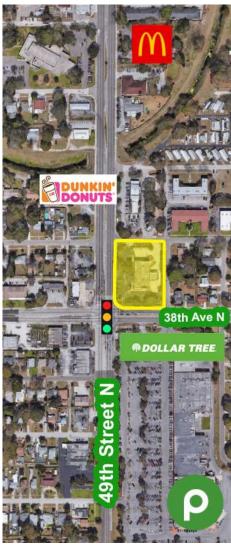

Zoned CCS-1, the property offers 272 feet of frontage on 49<sup>th</sup> St. at a lighted intersection with excellent ingress/egress. Average (AADT) daily traffic is approximately 27,500 on 49<sup>th</sup> St. N and 16,000 on 38<sup>th</sup> Ave. N. Disston Plaza rests directly across 38<sup>th</sup> Ave. N and is anchored by Publix and includes Dollar Tree and the long-time local favorite Toby's Original Little Italy Pizza. The site's central location is close to Interstate 275, U.S. Hwy. 19, and Downtown St. Petersburg.