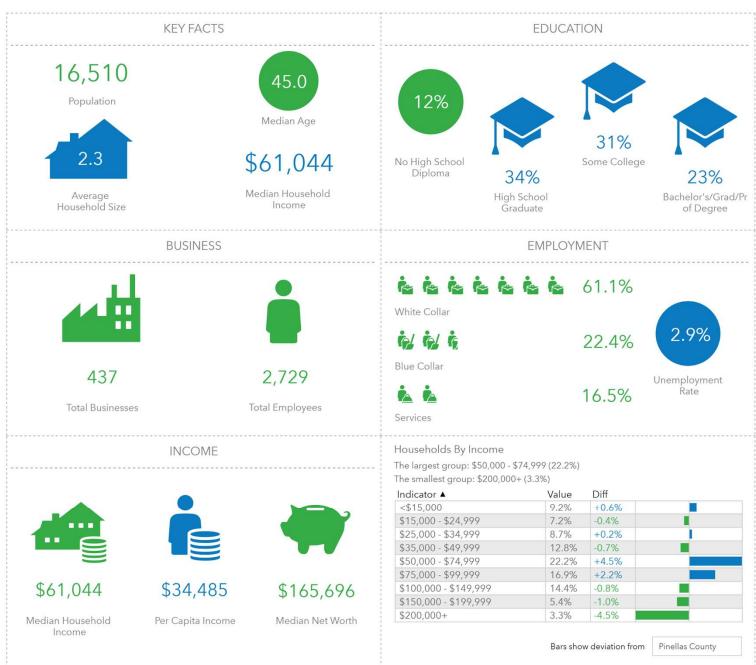

## **DEMOGRAPHICS**

3801 49th St N, Saint Petersburg, Florida, 33709 Ring of 1 mile

This infographic contains data provided by Esri, Esri-Data Axle. The vintage of the data is 2022, 2027.

© 2023 Esri