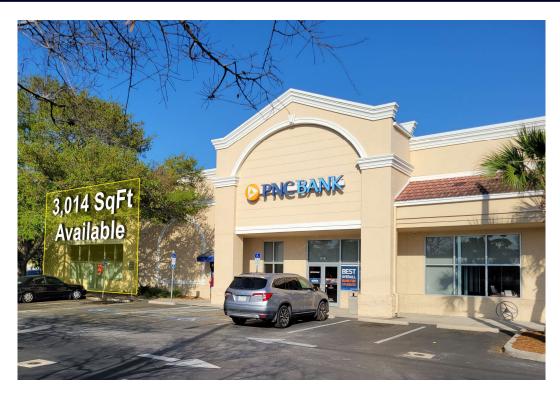

## FOR LEASE: \$20 PSF NNN

3801 49th Street N, St. Petersburg, FL 33709

## HAVE PNC AS NEIGHBOR

PROPERTY DESCRIPTION: PNC Bank offers 3,014 square feet of office/retail space next to its branch location at 3801 49<sup>th</sup> Street N in St. Petersburg, Fla. The selected tenant can customize the space that currently sits in grey shell condition. Ideal users for the space include professional office workers, health professionals, personal service providers or specialty retailers. The building is not in a flood zone and offers ample parking and monument signage on the 1.31- acre parcel. PNC Bank is a Fortune 500 company with a presence in the country's 30 largest markets. Call listing agent for complete lease terms.