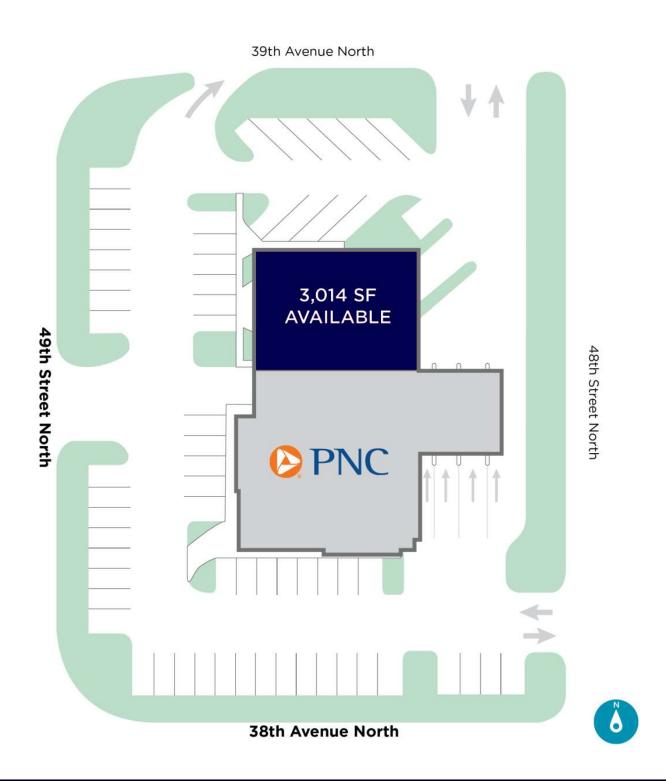

## SITE PLAN

## HAVE PNC AS NEIGHBOR

PROPERTY DESCRIPTION: PNC Bank offers 3,014 square feet of office/retail space next to its branch location at 3801 49<sup>th</sup> Street N in St. Petersburg, Fla. The selected tenant can customize the space that currently sits in grey shell condition. Ideal users for the space include professional office workers, health professionals, personal service providers or specialty retailers. The building is not in a flood zone and offers ample parking and monument signage on the 1.31- acre parcel. PNC Bank is a Fortune 500 company with a presence in the country's 30 largest markets. Call listing agent for complete lease terms.