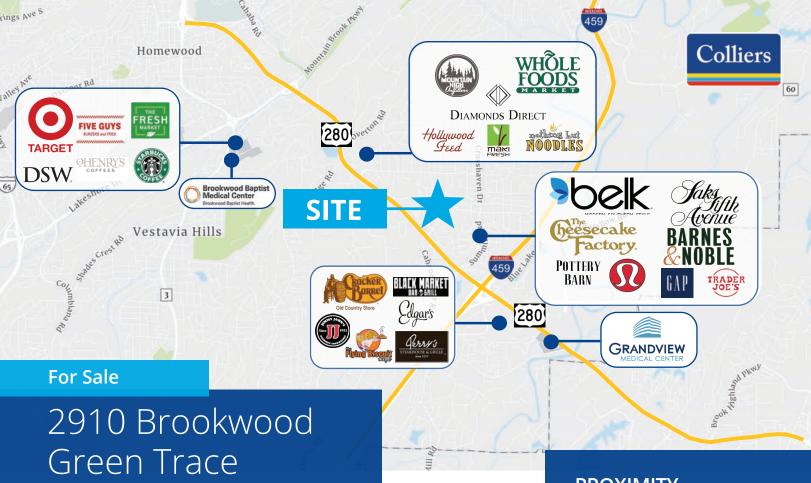

# **Property Highlights**

- Located within minutes to some of Birmingham's best shopping and dining at the Summit, Mountain Brook Village, English Village, and Shops of the Colonnade
- · Zoning: Professional District

### **PROXIMITY**

**BY CAR** 

**Brookwood Village** 5 Minutes

**The Summit Birmingham** 5 Minutes

I-459

5 Minutes

**Shops of the Colonnade** 6 Minutes

**Mountain Brook Village** 6 Minutes

**Grandview Medical Center** 7 Minutes

**English Village** 8 Minutes

| Total Acreage     | 0.60 Acres               |
|-------------------|--------------------------|
| Square<br>Footage | 26,136                   |
| Lot               | 120' x 220' IRR          |
| Zoning            | Professional<br>District |
| Access            | Brookwood Green<br>Trace |
| Municipality      | Mountain Brook           |
| Taxes             | \$5,497.70               |
| Price             | \$425,000                |
| Divisible         | No                       |