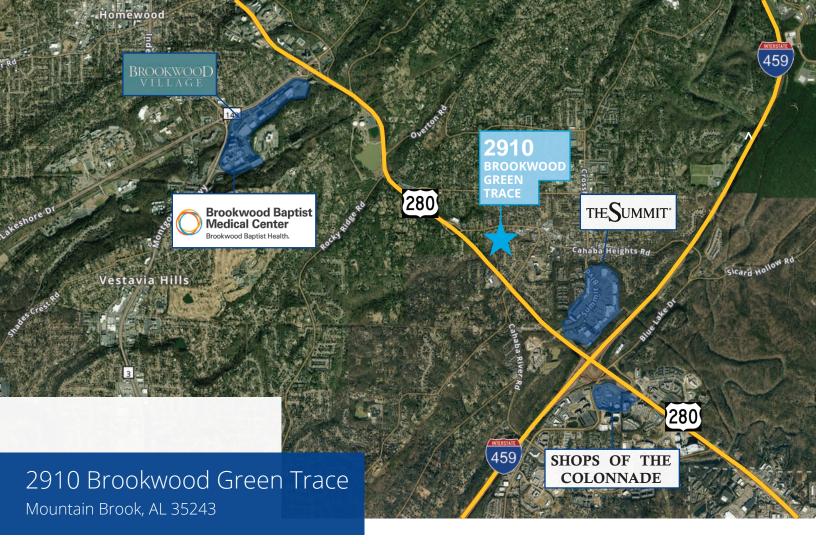

# **Property Highlights**

- Located within minutes to some of Birmingham's best shopping and dining at the Summit, Mountain Brook Village, English Village, and Shops of the Colonnade
- · Zoning: Professional District

Mountain Brook, AL 35243

- Located in the City of Mountain Brook
- .60 Acres /120' x 220' IRR

### **PROXIMITY**

**BY CAR** 

**Brookwood Village** 5 Minutes

**The Summit Birmingham** 5 Minutes

I-459

5 Minutes

**Shops of the Colonnade** 6 Minutes

**Mountain Brook Village** 6 Minutes

**Grandview Medical Center** 7 Minutes

**English Village** 8 Minutes

| Total Acreage     | 0.60 Acres               |
|-------------------|--------------------------|
| Square<br>Footage | 26,136                   |
| Lot               | 120' x 220' IRR          |
| Zoning            | Professional<br>District |
| Access            | Brookwood Green<br>Trace |
| Municipality      | Mountain Brook           |
| Taxes             | \$5,497.70               |
| Price             | \$425,000                |
| Divisible         | No                       |