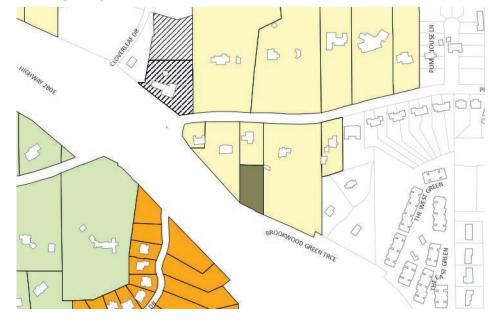

**



**BY CAR** 

**Brookwood Village** 5 Minutes

**The Summit Birmingham** 5 Minutes

I-459

5 Minutes

**Shops of the Colonnade** 6 Minutes

**Mountain Brook Village** 6 Minutes

**Grandview Medical Center** 7 Minutes

**English Village** 8 Minutes



| Total Acreage     | 0.60 Acres               |
|-------------------|--------------------------|
| Square<br>Footage | 26,136                   |
| Lot               | 120' x 220' IRR          |
| Zoning            | Professional<br>District |
| Access            | Brookwood Green<br>Trace |
| Municipality      | Mountain Brook           |
| Taxes             | \$5,497.70               |
| Price             | \$425,000                |
| Divisible         | No                       |

### **Asking price:**

\$425,000

## **Zoning Map**



### **Contact us:**

#### **Sandner Hennessy**

Director of Occupier Services +1 205 223 2233 sandner.hennessy@colliers.com

#### **Colliers | Alabama**

880 Montclair Road, Suite 250 Birmingham, AL 35213 P: +1 205 445 0955 F: +1 205 445 0855