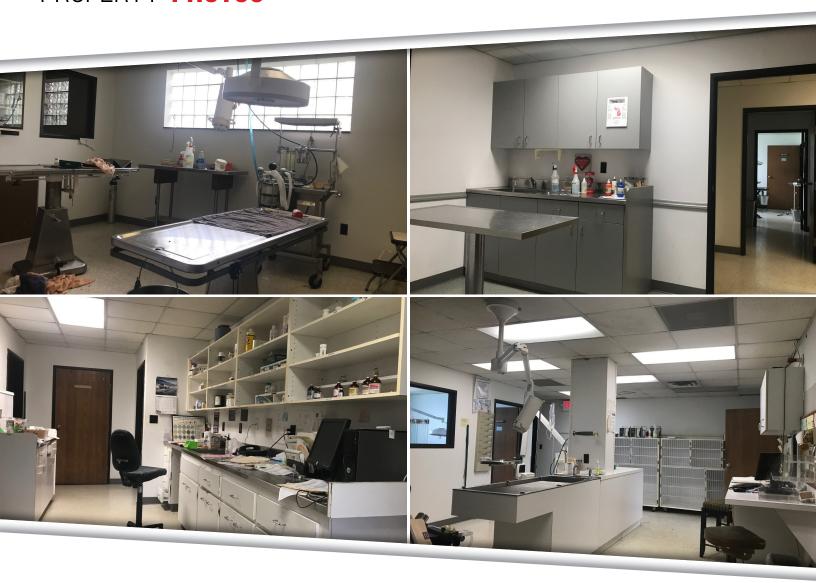

#### PROPERTY HIGHLIGHTS:

- 4244 SF former medical office for lease
- Ideal for medical or other non-medical office uses
- Located in high traffic West Allen Road medical professional office area
- Good design with reception and waiting room,
   Doctor's office, lab, exam and procedure rooms
- · Zoned: B-3, General Business District
- Lease rate: \$16.50/SF NNN

# PROPERTY **PHOTOS**