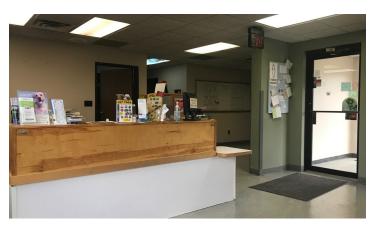

#### PROPERTY HIGHLIGHTS:

- 4244 SF former medical office for lease
- Ideal for medical or other non-medical office uses
- Located in high traffic West Allen Road medical professional office area
- Good design with reception and waiting room,
   Doctor's office, lab, exam and procedure rooms
- · Zoned: B-3, General Business District
- Lease rate: \$16.50/SF NNN

# PROPERTY **PHOTOS**