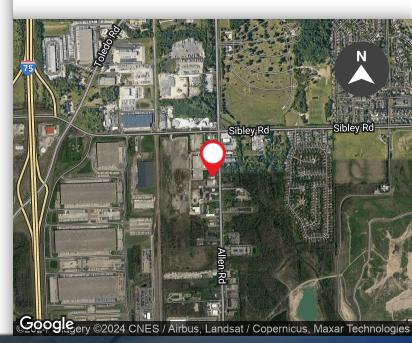

### 19200 ALLEN ROAD

BROWNSTOWN, MI 48183

# 19200 ALLEN ROAD | MEDICAL OFFICE PROPERTY INFORMATION

| HIGHLIGHTS     |                      |  |
|----------------|----------------------|--|
| Building SF:   | 4,244 SF             |  |
| County:        | Wayne                |  |
| Cross Streets: | South of Sibley Road |  |