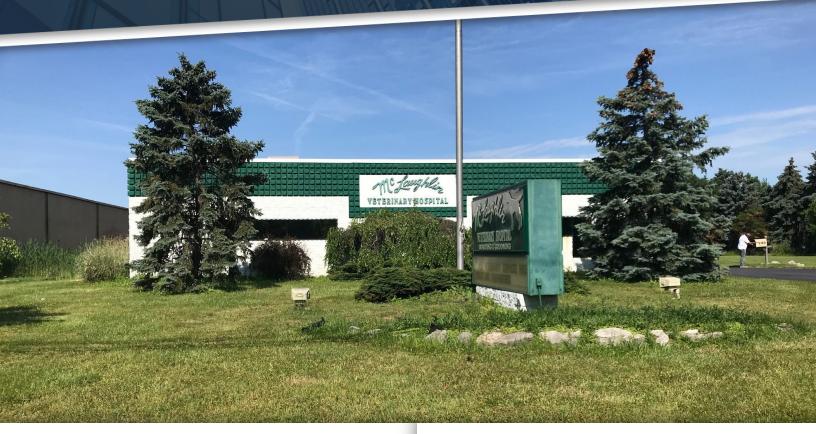

# FOR LEASE | MEDICAL OFFICE

4,244 SF

### 19200 ALLEN ROAD

BROWNSTOWN, MI 48183

#### PROPERTY HIGHLIGHTS:

- 4244 SF former medical office for lease
- Ideal for medical or other non-medical office uses
- Located in high traffic West Allen Road medical professional office area
- Good design with reception and waiting room,
   Doctor's office, lab, exam and procedure rooms
- · Zoned: B-3, General Business District
- Lease rate: \$16.50/SF NNN