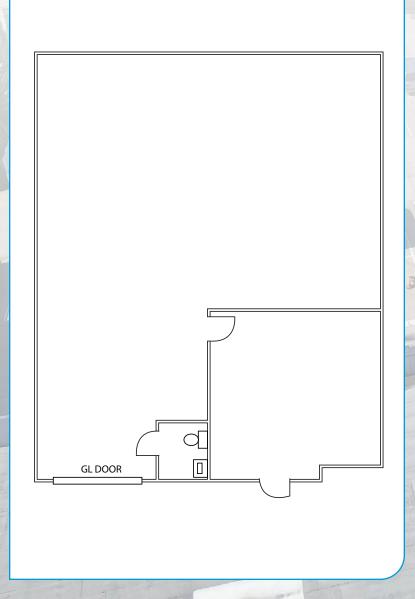

# 2300 WALNUT BUSINESS PARK 2300 WALNUT AVENUE | SIGNAL HILL, CA 90755

- One Private Office & Clear Span Warehouse
- 1,475 SF of Warehouse Space
- 10 x 14 GL Door
- 16' Clear Height
- 100 Amps, 120/208V, 3 Phase Power