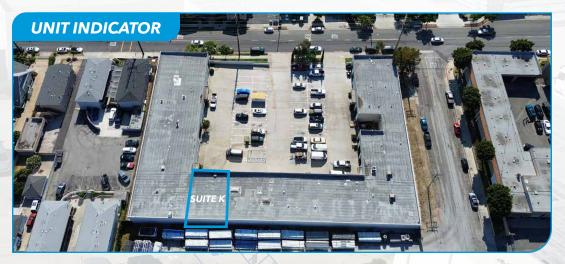

# 2300 WALNUT BUSINESS PARK 2300 WALNUT AVENUE | SIGNAL HILL, CA 90755

- One Private Office & Clear Span Warehouse
- 1,475 SF of Warehouse Space
- 10 x 14 GL Door
- 16' Clear Height
- 100 Amps, 120/208V, 3 Phase Power

## 2300 WALNUT BUSINESS PARK

2300 WALNUT AVENUE | SIGNAL HILL, CA 90755