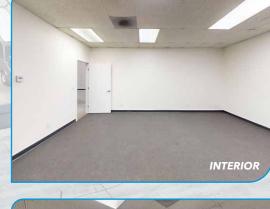

# 2300 WALNUT BUSINESS PARK 2300 WALNUT AVENUE | SIGNAL HILL, CA 90755

- One Private Office & Clear Span Warehouse
- 1,475 SF of Warehouse Space
- 10 x 14 GL Door
- 16' Clear Height
- 100 Amps, 120/208V, 3 Phase Power