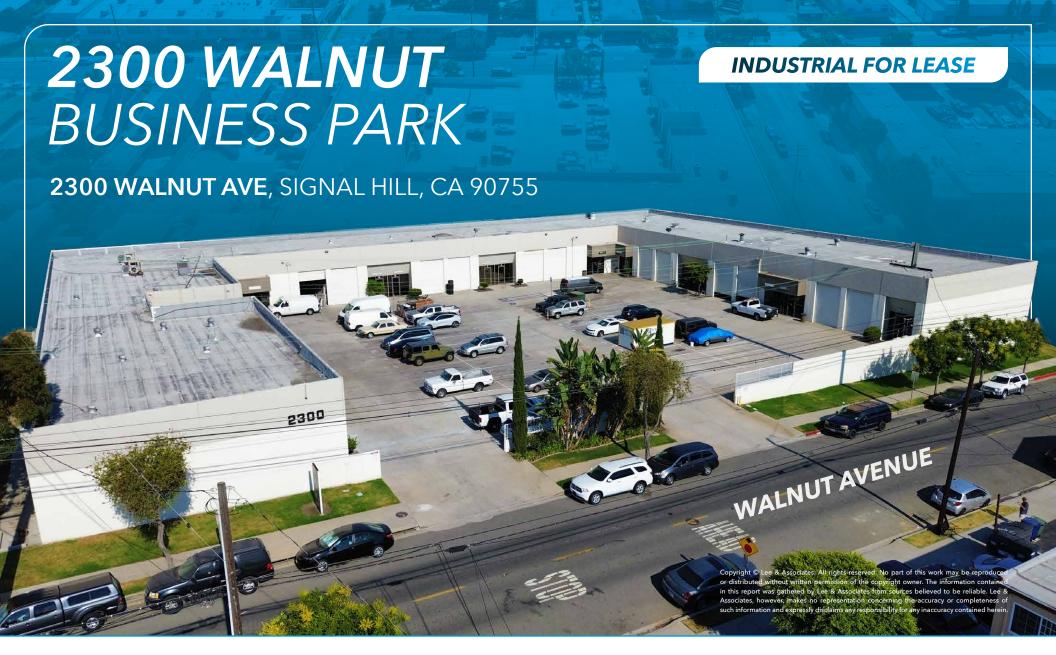

## 2300 WALNUT BUSINESS PARK

2300 WALNUT AVENUE | SIGNAL HILL, CA 90755

### PROPERTY HIGHLIGHTS

- Available: ± 2,000 SF
- 2300 Walnut Business Park is strategically located in the Southeast section of the South Bay Industrial submarket. The City's major boulevards intersect the 405 Freeway to the north and the 710 freeway to the west, and within minutes to the Ports of Long Beach & Los Angeles.
- Professionally managed Flex/Industrial Business Park
- Adjacent to Douglas Park Master Plan & Long Beach Airport
- Local Amenities Long Beach Airport, Costco, Home Depot, Restaurants, Entertainment
- Zoning: LI (Click Here For Allowable Uses)
- 2 per 1,000 SF parking spaces
- Each unit is individually metered for electricity
- Lease Type: Lease Rates are quoted as the total "all in" PSF rate but we will transact a Triple Net deal on the Net equivalent reflecting the projects \$.45 PSF Monthly Operating Expenses.
- Water, Trash, & Landscaping are included in the Operating Expenses
- Tenant to verify all information