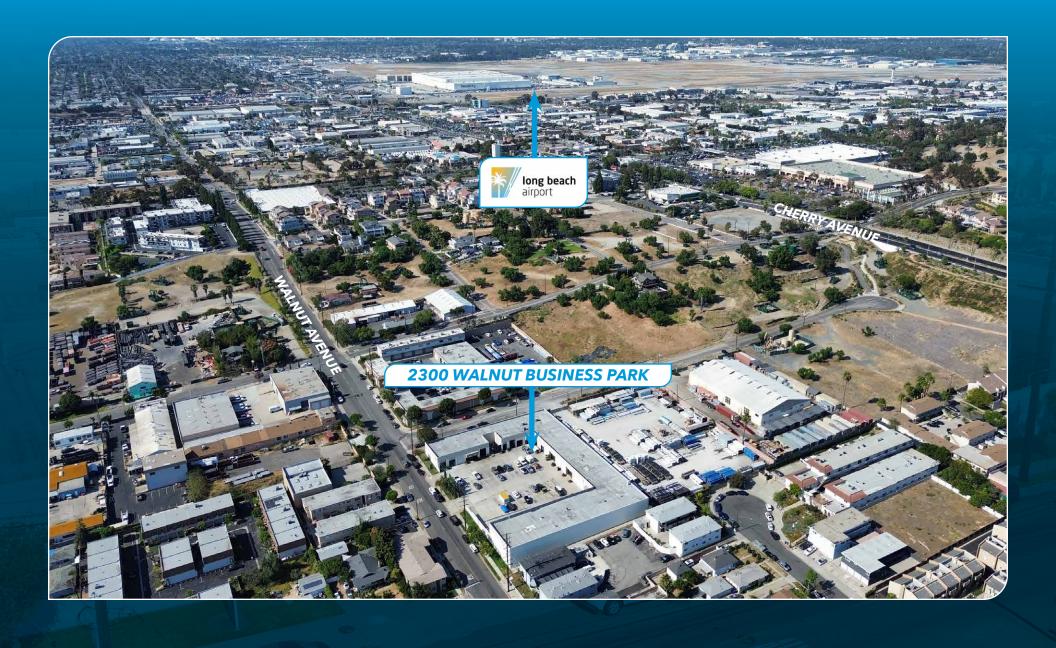

### PROPERTY HIGHLIGHTS

- Available: ± 2,000 SF
- 2300 Walnut Business Park is strategically located in the Southeast section of the South Bay Industrial submarket. The City's major boulevards intersect the 405 Freeway to the north and the 710 freeway to the west, and within minutes to the Ports of Long Beach & Los Angeles.
- Professionally managed Flex/Industrial Business Park
- Adjacent to Douglas Park Master Plan & Long Beach Airport
- Local Amenities Long Beach Airport, Costco, Home Depot, Restaurants, Entertainment
- Zoning: LI (Click Here For Allowable Uses)
- 2 per 1,000 SF parking spaces
- Each unit is individually metered for electricity
- Lease Type: Lease Rates are quoted as the total "all in" PSF rate but we will transact a Triple Net deal on the Net equivalent reflecting the projects \$.45 PSF Monthly Operating Expenses.
- Water, Trash, & Landscaping are included in the Operating Expenses
- Tenant to verify all information