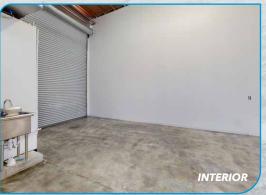

# 2300 WALNUT BUSINESS PARK 2300 WALNUT AVENUE | SIGNAL HILL, CA 90755

- One Private Office & Clear Span Warehouse
- 1,475 SF of Warehouse Space
- 10 x 14 GL Door
- 16' Clear Height
- 100 Amps, 120/208V, 3 Phase Power