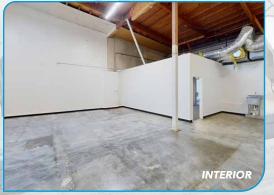

# 2300 WALNUT BUSINESS PARK 2300 WALNUT AVENUE | SIGNAL HILL, CA 90755

- One Private Office & Clear Span Warehouse
- 1,475 SF of Warehouse Space
- 10 x 14 GL Door
- 16' Clear Height
- 100 Amps, 120/208V, 3 Phase Power