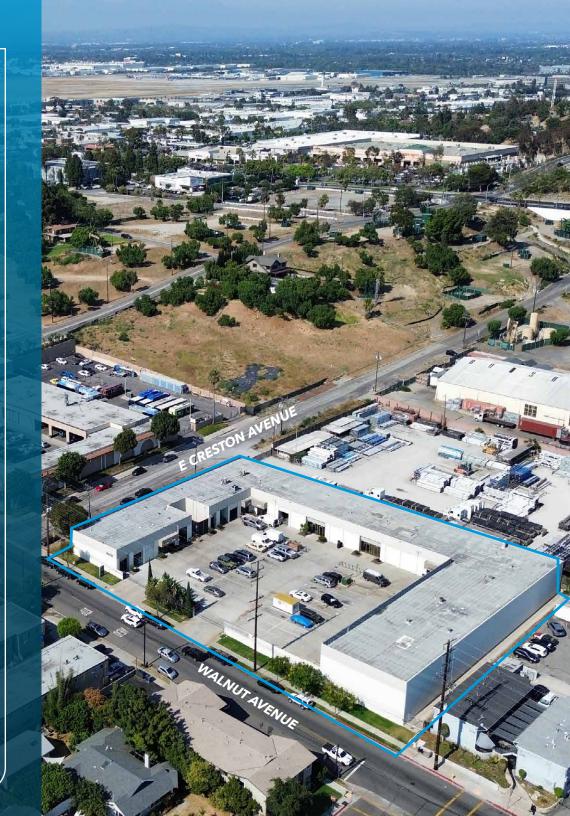

### PROPERTY HIGHLIGHTS

- Available: ± 2,000 SF
- 2300 Walnut Business Park is strategically located in the Southeast section of the South Bay Industrial submarket. The City's major boulevards intersect the 405 Freeway to the north and the 710 freeway to the west, and within minutes to the Ports of Long Beach & Los Angeles.
- Professionally managed Flex/Industrial Business Park
- Adjacent to Douglas Park Master Plan & Long Beach Airport
- Local Amenities Long Beach Airport, Costco, Home Depot, Restaurants, Entertainment
- Zoning: LI (Click Here For Allowable Uses)
- 2 per 1,000 SF parking spaces
- Each unit is individually metered for electricity
- Lease Type: Lease Rates are quoted as the total "all in" PSF rate but we will transact a Triple Net deal on the Net equivalent reflecting the projects \$.45 PSF Monthly Operating Expenses.
- Water, Trash, & Landscaping are included in the Operating Expenses
- Tenant to verify all information