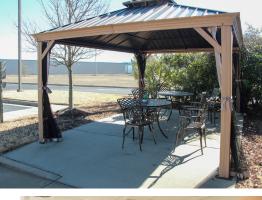

# **COMMENTS**

- Freestanding modern commercial office building, built in 2009
- Well-maintained and professionally landscaped
- Two covered outdoor break areas
- Large open office area as well as several spacious private offices, creating a flexible and collaborative work environment
- Multiple conference rooms throughout the building
- Two well-equipped kitchen/break rooms
- Ample free parking
- Located just off Crystal Hill Rd in Northshore Business
   Park with convenient access to I-430 and I-40
- Zoned C-3