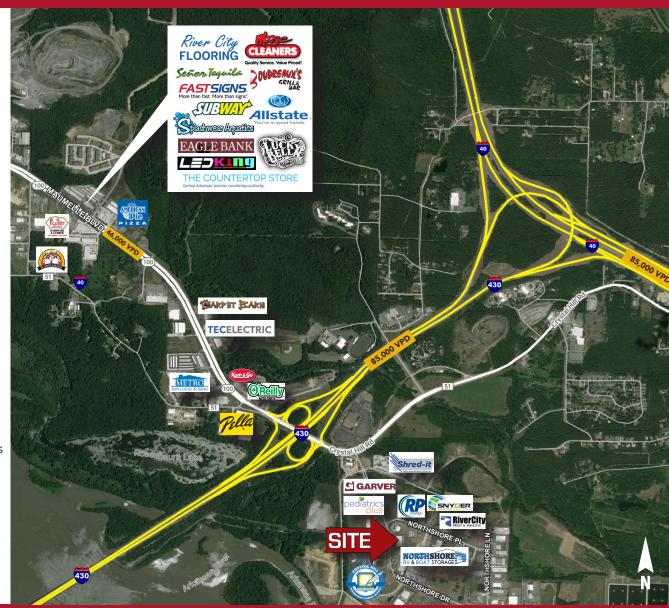

# **COMMENTS**

- Freestanding modern commercial office building, built in 2009
- Well-maintained and professionally landscaped
- Two covered outdoor break areas
- Large open office area as well as several spacious private offices, creating a flexible and collaborative work environment
- Multiple conference rooms throughout the building
- Two well-equipped kitchen/break rooms
- Ample free parking
- Located just off Crystal Hill Rd in Northshore Business
   Park with convenient access to I-430 and I-40
- Zoned C-3