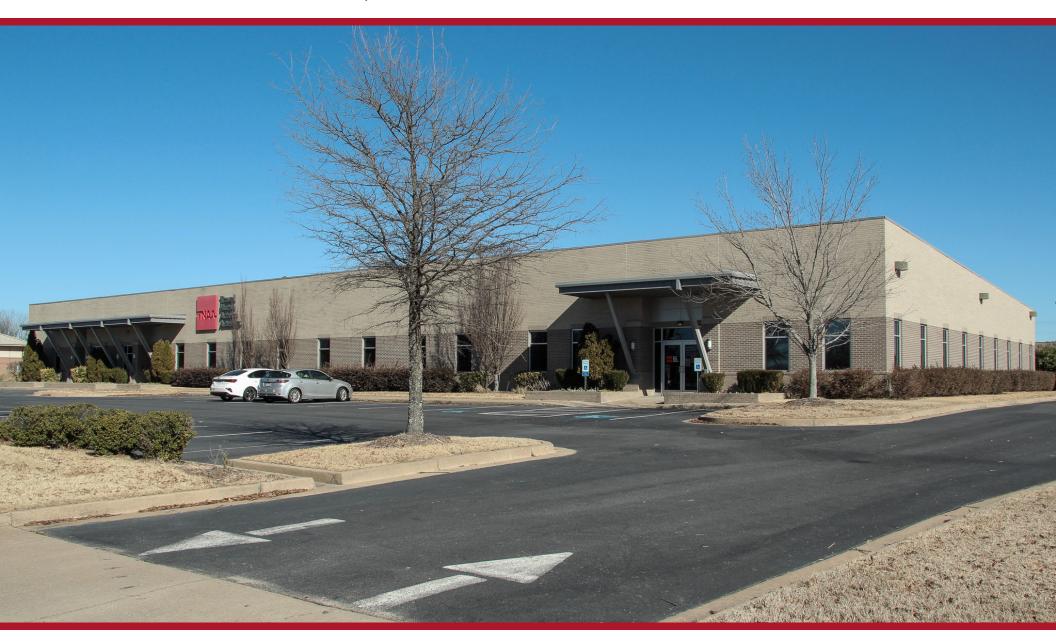

# **AVAILABLE**

FOR LEASE: ±15,000 SF Office Suite

FOR SALE: ±21,000 SF Freestanding Office Building

# **COMMENTS**

- Freestanding modern commercial office building, built in 2009
- Well-maintained and professionally landscaped
- Two covered outdoor break areas
- Large open office area as well as several spacious private offices, creating a flexible and collaborative work environment
- Multiple conference rooms throughout the building
- Two well-equipped kitchen/break rooms
- Ample free parking
- Located just off Crystal Hill Rd in Northshore Business
   Park with convenient access to I-430 and I-40
- Zoned C-3