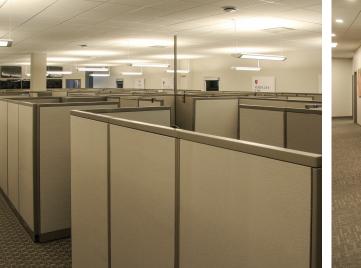

# **COMMENTS**

- Freestanding modern commercial office building, built in 2009
- Well-maintained and professionally landscaped
- Two covered outdoor break areas
- Large open office area as well as several spacious private offices, creating a flexible and collaborative work environment
- Multiple conference rooms throughout the building
- Two well-equipped kitchen/break rooms
- Ample free parking
- Located just off Crystal Hill Rd in Northshore Business
   Park with convenient access to I-430 and I-40
- Zoned C-3