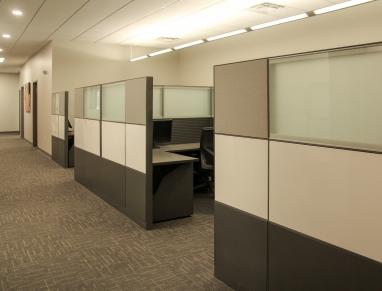

# **COMMENTS**

- Freestanding modern commercial office building, built in 2009
- Well-maintained and professionally landscaped
- Two covered outdoor break areas
- Large open office area as well as several spacious private offices, creating a flexible and collaborative work environment
- Multiple conference rooms throughout the building
- Two well-equipped kitchen/break rooms
- Ample free parking
- Located just off Crystal Hill Rd in Northshore Business
   Park with convenient access to I-430 and I-40
- Zoned C-3