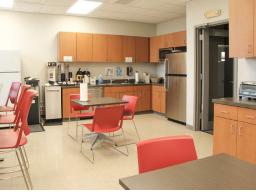

# **COMMENTS**

- Freestanding modern commercial office building, built in 2009
- Well-maintained and professionally landscaped
- Two covered outdoor break areas
- Large open office area as well as several spacious private offices, creating a flexible and collaborative work environment
- Multiple conference rooms throughout the building
- Two well-equipped kitchen/break rooms
- Ample free parking
- Located just off Crystal Hill Rd in Northshore Business
   Park with convenient access to I-430 and I-40
- Zoned C-3