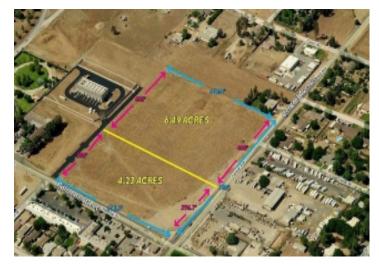

### **COMMENTS**

Signalized Intersection On Wildomar Trail & Palomar St. 760 SF Of Street Frontage On Wildomar Trail. Two Adjacent Public:

Parcels 4.23 Acres & 6.49 Acres. Ideal For Retail, Restaurant, Hotel, Grocery & Gas Station. Wildomar Is An