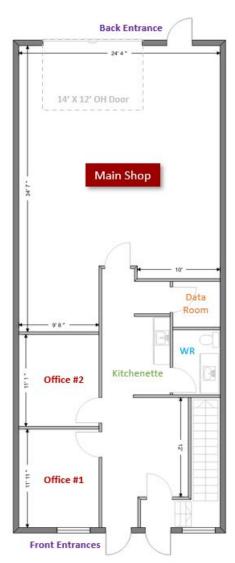

- » 1,500 SF main floor which includes:
  - Two separate front entrances
  - 2x large offices
  - A staff kitchenette
  - Shop space with OH door
  - Additional storage space
  - A washroom
- 750 SF developed 2nd floor office with 3x offices plus a washroom
- » Zoning = I1 Industrial

### **FLOOR PLAN**