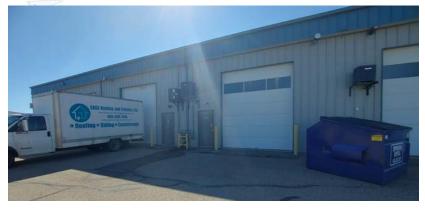

#### **EDGAR INDUSTRIAL PARK**

Fully developed and newly renovated industrial condo located in the desirable Edgar Industrial Park. This unit is available for sale or lease and perfect for any trades business. This ± 2.250 SF unit is in excellent condition and includes:

- » Easy access to QEII and Highway 2A
- » Dual zone HVAC system
- » One (12' X 14') overhead door
- » Fenced compound
- » Ample paved parking in front with 3x assigned parking stalls to the unit
- » Central air system
- » Fiber Optics unit in data room

### PROPERTY DETAILS & PHOTOS