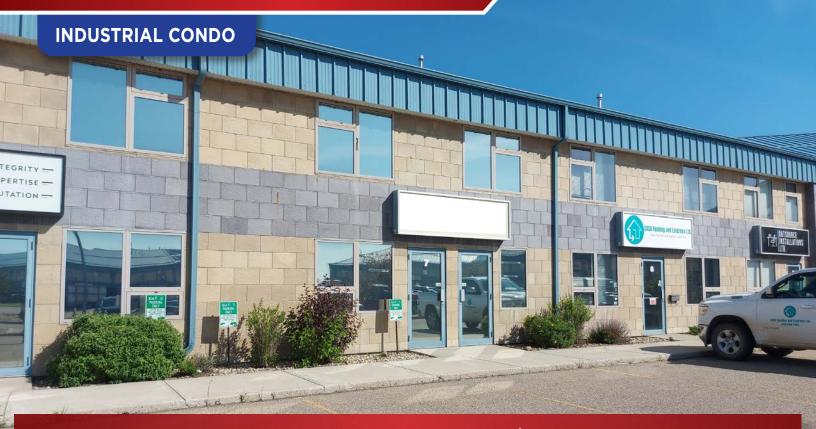

### THE PROPERTY

#7, 7471 EDGAR INDUSTRIAL BEND

#### **EDGAR INDUSTRIAL PARK**

Fully developed and newly renovated industrial condo located in the desirable Edgar Industrial Park. This unit is available for sale or lease and perfect for any trades business. This ± 2.250 SF unit is in excellent condition and includes:

- » 1,500 SF main floor which includes:
  - Two separate front entrances
  - 2x large offices
  - A staff kitchenette
  - Shop space with OH door
  - Additional storage space
  - A washroom
- 750 SF developed 2nd floor office with 3x offices plus a washroom
- » Zoning = I1 Industrial