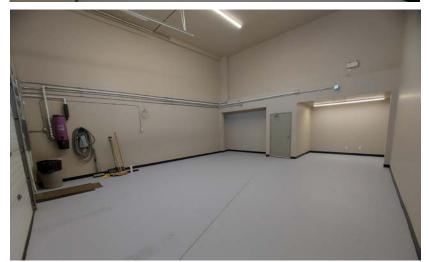

- » 1,500 SF main floor which includes:
  - Two separate front entrances
  - 2x large offices
  - A staff kitchenette
  - Shop space with OH door
  - Additional storage space
  - A washroom
- 750 SF developed 2nd floor office with 3x offices plus a washroom
- » Zoning = I1 Industrial

- » Easy access to QEII and Highway 2A
- » Dual zone HVAC system
- » One (12' X 14') overhead door
- » Fenced compound
- » Ample paved parking in front with 3x assigned parking stalls to the unit
- » Central air system
- » Fiber Optics unit in data room

### PROPERTY DETAILS & PHOTOS