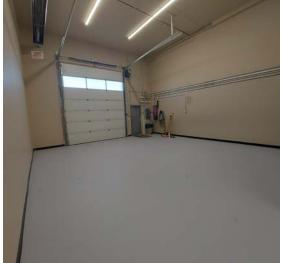

- » 1,500 SF main floor which includes:
  - Two separate front entrances
  - 2x large offices
  - A staff kitchenette
  - Shop space with OH door
  - Additional storage space
  - A washroom
- 750 SF developed 2nd floor office with 3x offices plus a washroom
- » Zoning = I1 Industrial

- » Easy access to QEII and Highway 2A
- » Dual zone HVAC system
- » One (12' X 14') overhead door
- » Fenced compound
- » Ample paved parking in front with 3x assigned parking stalls to the unit
- » Central air system
- » Fiber Optics unit in data room

## **MORE PHOTOS**