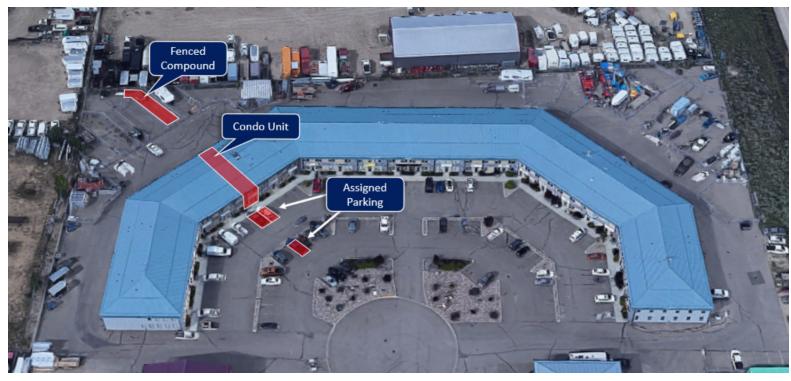

- » Easy access to QEII and Highway 2A
- » Dual zone HVAC system
- » One (12' X 14') overhead door
- » Fenced compound
- » Ample paved parking in front with 3x assigned parking stalls to the unit
- » Central air system
- » Fiber Optics unit in data room

# PROPERTY DETAILS

| MUNICIPAL:              | #7, 7471 Edgar Industrial Bend                |
|-------------------------|-----------------------------------------------|
| LEGAL LAND DESCRIPTION: | Condo Plan: 0421993, Unit: 7                  |
| TOTAL SIZE:             | Total Size of Condo Unit                      |
|                         | • SF of Unit ± <b>2,250 SF</b>                |
|                         | Main Floor = ±1,500 SF<br>2nd Floor = ±750 SF |
| YEAR BUILT:             | 2003                                          |
| ZONING:                 | I1 -Industrial (Business Service)             |
| PARKING:                | 3x Assigned Parking Stalls                    |
| YARD:                   | Fenced Compound                               |