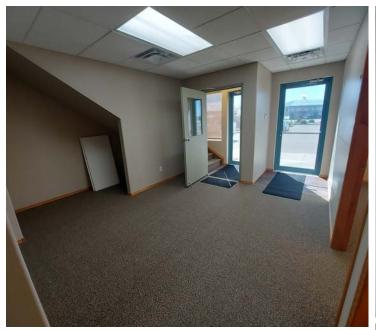

- » 1,500 SF main floor which includes:
  - Two separate front entrances
  - 2x large offices
  - A staff kitchenette
  - Shop space with OH door
  - Additional storage space
  - A washroom
- 750 SF developed 2nd floor office with 3x offices plus a washroom
- » Zoning = I1 Industrial

## **MORE PHOTOS**