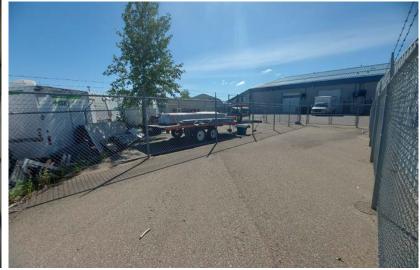

- » Easy access to QEII and Highway 2A
- » Dual zone HVAC system
- » One (12' X 14') overhead door
- » Fenced compound
- » Ample paved parking in front with 3x assigned parking stalls to the unit
- » Central air system
- » Fiber Optics unit in data room

# PROPERTY DETAILS

| MUNICIPAL:              | #7, 7471 Edgar Industrial Bend                |
|-------------------------|-----------------------------------------------|
| LEGAL LAND DESCRIPTION: | Condo Plan: 0421993, Unit: 7                  |
| TOTAL SIZE:             | Total Size of Condo Unit                      |
|                         | • SF of Unit ± <b>2,250 SF</b>                |
|                         | Main Floor = ±1,500 SF<br>2nd Floor = ±750 SF |
| YEAR BUILT:             | 2003                                          |
| ZONING:                 | I1 -Industrial (Business Service)             |
| PARKING:                | 3x Assigned Parking Stalls                    |
| YARD:                   | Fenced Compound                               |