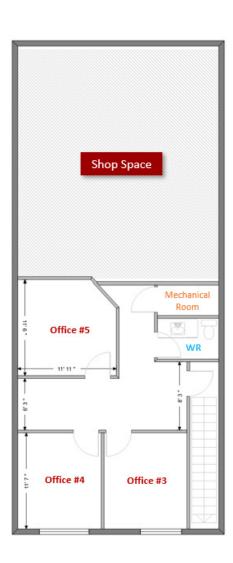

- » 1,500 SF main floor which includes:
  - Two separate front entrances
  - 2x large offices
  - A staff kitchenette
  - Shop space with OH door
  - Additional storage space
  - A washroom
- 750 SF developed 2nd floor office with 3x offices plus a washroom
- » Zoning = I1 Industrial

### **FLOOR PLAN**