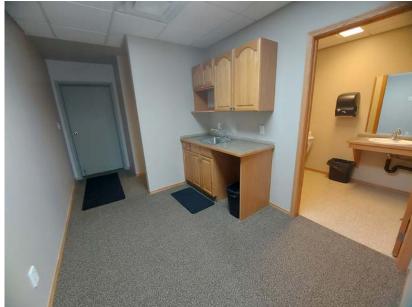

- » 1,500 SF main floor which includes:
  - Two separate front entrances
  - 2x large offices
  - A staff kitchenette
  - Shop space with OH door
  - Additional storage space
  - A washroom
- 750 SF developed 2nd floor office with 3x offices plus a washroom
- » Zoning = I1 Industrial

## **MORE PHOTOS**