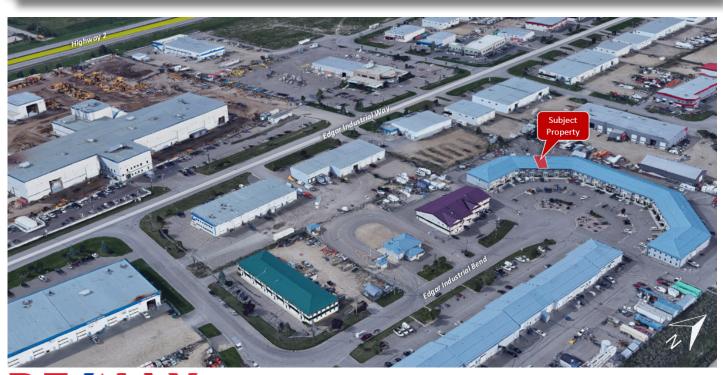

# FOR LEASE / FOR SALE

#7, 7471 EDGAR INDUSTRIAL BEND, RED DEER

LOCATION:

Edgar Industrial Park

**CONDO SIZE:** 

± 1,500 Sq Ft +750 SF 2nd floor

**ZONING:** 

I1-Industrial Commercial

### THE PROPERTY

#7, 7471 EDGAR INDUSTRIAL BEND

- » Easy access to QEII and Highway 2A
- » Dual zone HVAC system
- » One (12' X 14') overhead door
- » Fenced compound
- » Ample paved parking in front with 3x assigned parking stalls to the unit
- » Central air system
- » Fiber Optics unit in data room