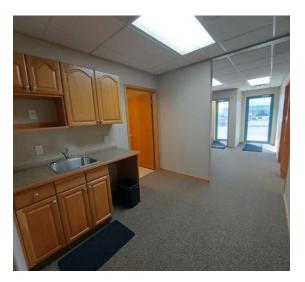

- » 1,500 SF main floor which includes:
  - Two separate front entrances
  - 2x large offices
  - A staff kitchenette
  - Shop space with OH door
  - Additional storage space
  - A washroom
- 750 SF developed 2nd floor office with 3x offices plus a washroom
- » Zoning = I1 Industrial

## **MORE PHOTOS**