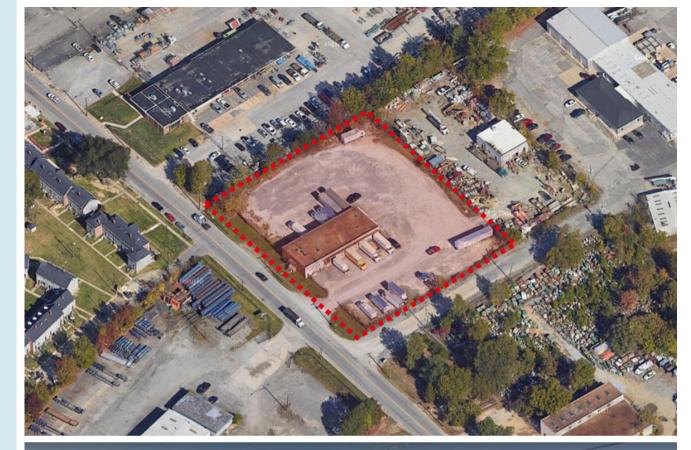

## **PROPERTY FEATURES**

- 6,000+/- SF cross dock office warehouse
- 80/20 warehouse / office
- Clear span
- 18 docks
- 1.83 acres
- Fenced in yard space
- Great access to I-95 via Maury and Bells
- Available February 1, 2025