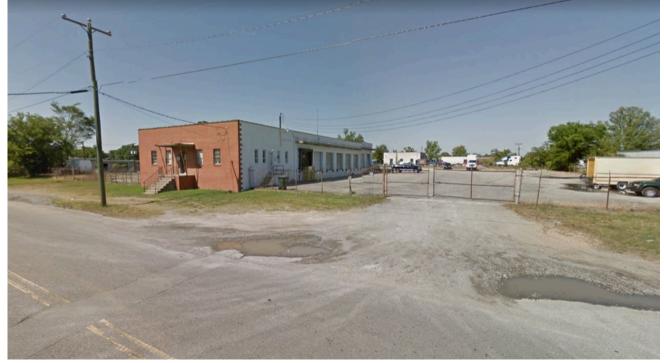

## **PROPERTY FEATURES**

- 6,000+/- SF cross dock office warehouse
- 80/20 warehouse / office
- Clear span
- 18 docks
- 1.83 acres
- Fenced in yard space
- Great access to I-95 via Maury and Bells
- Available February 1, 2025