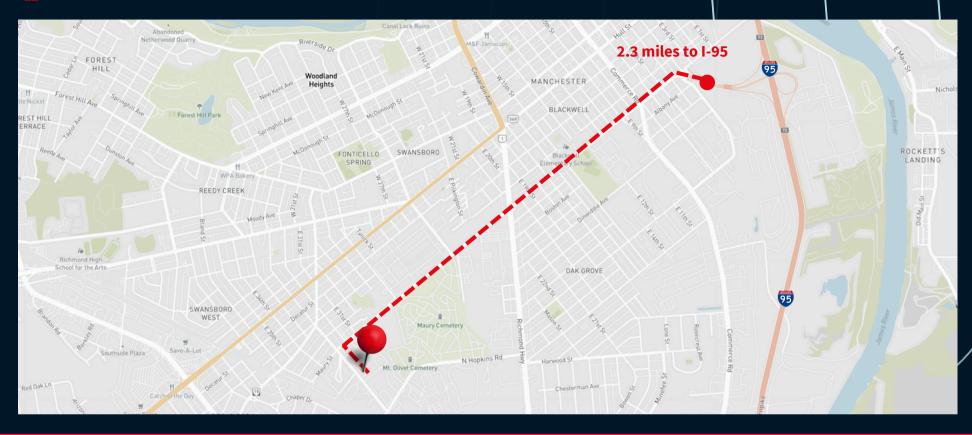

## **PROPERTY FEATURES**

- 6,000+/- SF cross dock office warehouse
- 80/20 warehouse / office
- Clear span
- 18 docks
- 1.83 acres
- Fenced in yard space
- Great access to I-95 via Maury and Bells
- Available February 1, 2025