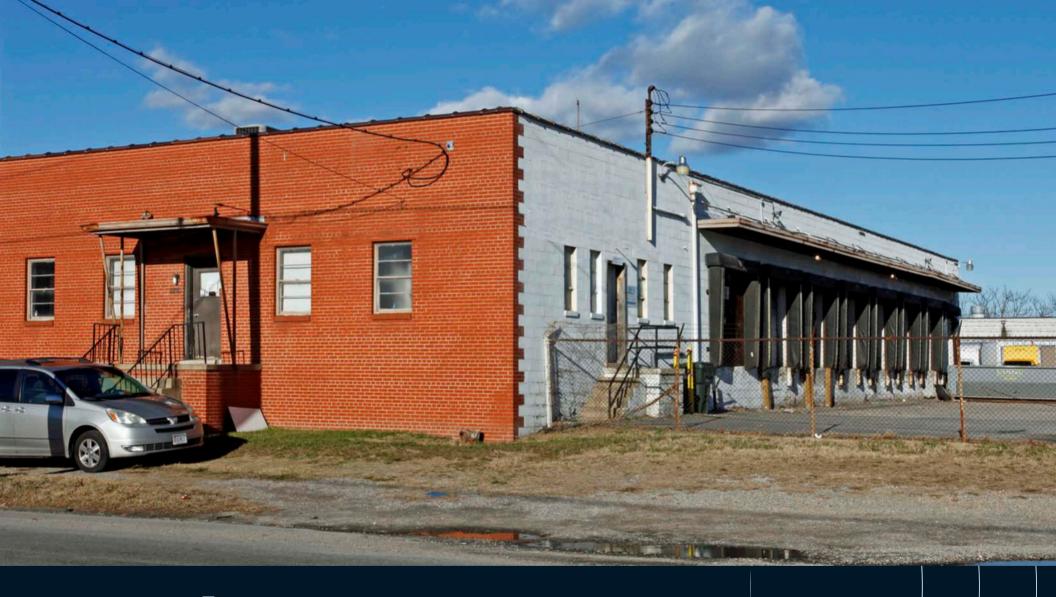

## **PROPERTY FEATURES**

- 6,000+/- SF cross dock office warehouse
- 80/20 warehouse / office
- Clear span
- 18 docks
- 1.83 acres
- Fenced in yard space
- Great access to I-95 via Maury and Bells
- Available February 1, 2025