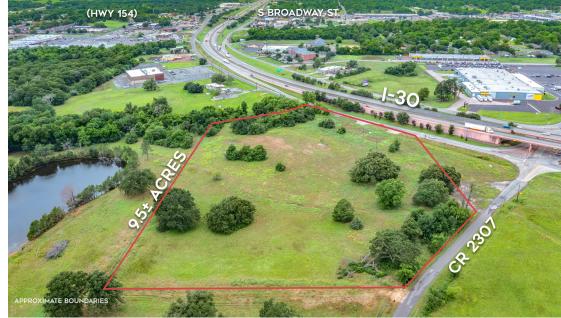

## **±9.524 ACRES**IN SULPHUR SPRINGS, TX

## Prime Commercial Land on I-30 and State Highway 2307

Discover an exceptional opportunity with this +/- 9.5-acre corner parcel at Interstate 30 (I-30) and State Highway 2307. This prime location, with access from both eastbound and westbound traffic on I-30, is ideal for a variety of commercial uses. Currently zoned heavy commercial, the tract features approximately 619 ft. of I-30 road frontage and 585 ft. of FM 2307 frontage, ensuring high visibility. The land is almost completely cleared and ready for development, offering endless possibilities for your business vision. City utilities are available, and a survey will be required. Surrounded by multiple businesses, this parcel is perfectly positioned to capitalize on the area's growth. Explore the potential of this high-traffic, strategically located commercial property.

- Hard Corner
- City Utilities
- High Traffic County I-30
- Frontage On I-30 & 2307
- High Visibility Location
- Multiple Businesses Nearby