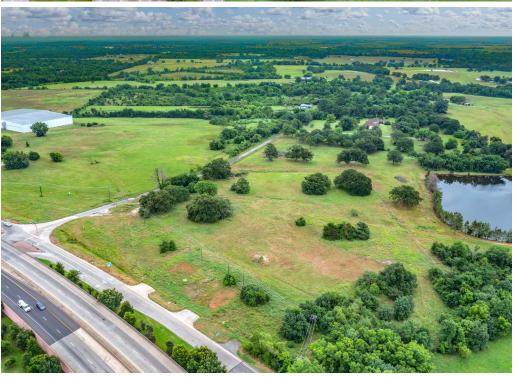

## Prime Commercial Land on I-30 and State Highway 2307

Discover an exceptional opportunity with this +/- 9.5-acre corner parcel at Interstate 30 (I-30) and State Highway 2307. This prime location, with access from both eastbound and westbound traffic on I-30, is ideal for a variety of commercial uses. Currently zoned heavy commercial, the tract features approximately 619 ft. of I-30 road frontage and 585 ft. of FM 2307 frontage, ensuring high visibility. The land is almost completely cleared and ready for development, offering endless possibilities for your business vision. City utilities are available, and a survey will be required. Surrounded by multiple businesses, this parcel is perfectly positioned to capitalize on the area's growth. Explore the potential of this high-traffic, strategically located commercial property.