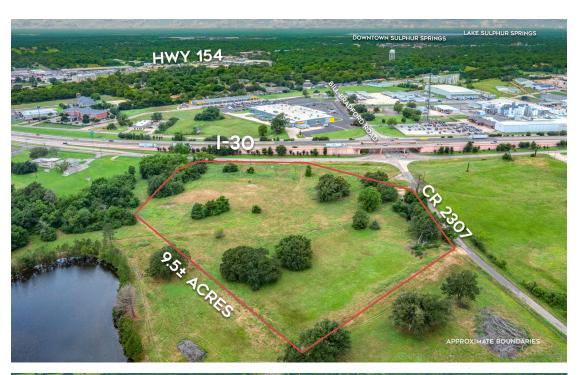

## **±9.524 ACRES**IN SULPHUR SPRINGS, TX

## Prime Commercial Land on I-30 and State Highway 2307

Discover an exceptional opportunity with this +/- 9.5-acre corner parcel at Interstate 30 (I-30) and State Highway 2307. This prime location, with access from both eastbound and westbound traffic on I-30, is ideal for a variety of commercial uses. Currently zoned heavy commercial, the tract features approximately 619 ft. of I-30 road frontage and 585 ft. of FM 2307 frontage, ensuring high visibility. The land is almost completely cleared and ready for development, offering endless possibilities for your business vision. City utilities are available, and a survey will be required. Surrounded by multiple businesses, this parcel is perfectly positioned to capitalize on the area's growth. Explore the potential of this high-traffic, strategically located commercial property.

- Hard Corner
- City Utilities
- High Traffic County I-30
- Frontage On I-30 & 2307
- High Visibility Location
- Multiple Businesses Nearby