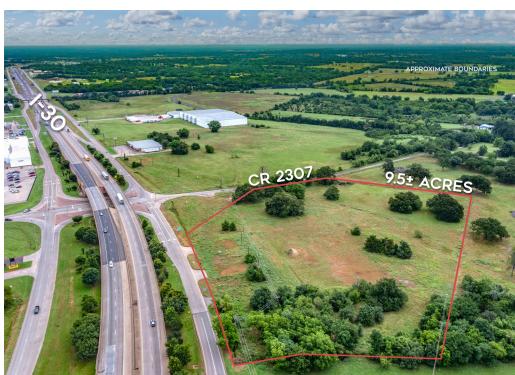

## **±9.524 ACRES**IN SULPHUR SPRINGS, TX

## Prime Commercial Land on I-30 and State Highway 2307

Discover an exceptional opportunity with this +/- 9.5-acre corner parcel at Interstate 30 (I-30) and State Highway 2307. This prime location, with access from both eastbound and westbound traffic on I-30, is ideal for a variety of commercial uses. Currently zoned heavy commercial, the tract features approximately 619 ft. of I-30 road frontage and 585 ft. of FM 2307 frontage, ensuring high visibility. The land is almost completely cleared and ready for development, offering endless possibilities for your business vision. City utilities are available, and a survey will be required. Surrounded by multiple businesses, this parcel is perfectly positioned to capitalize on the area's growth. Explore the potential of this high-traffic, strategically located commercial property.

- Hard Corner
- City Utilities
- High Traffic County I-30
- Frontage On I-30 & 2307
- High Visibility Location
- Multiple Businesses Nearby