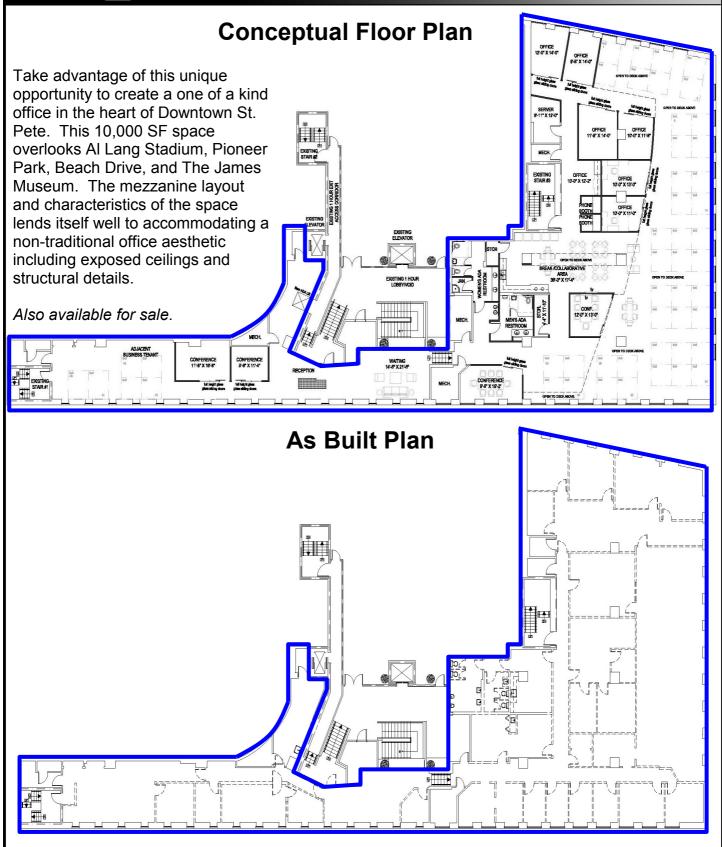

## **Bayfront Tower Commercial**

Build to Suit Mezzanine Office Space Suite 201M - 10,000 RSF

No warranties or representations, express or implied, are made as to the accuracy of the information contained herein, and same is submitted subject to omissions, change of price, rental or other conditions, withdrawal without notice, and to any other limitations imposed by our principals. REVISED: 6/7/19

# **Bayfront Tower Commercial**

Build to Suit Mezzanine Office Space Suite 201M - 10,000 RSF