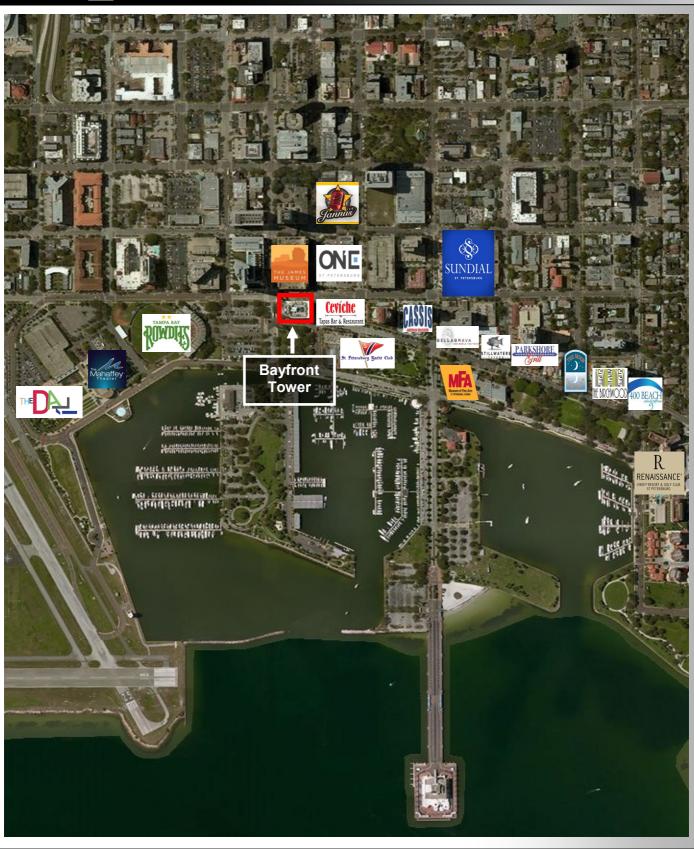

Located on Beach Drive, just steps from the city's best restaurants, shopping and entertainment. Across the street from the Tom James art museum, ONE St. Pete, Pioneer Park, Al Lang Stadium (Home of the Rowdies), the St. Petersburg Yacht Club and adjacent to Straub Park, the building could not be in a better location to enjoy all that Downtown St. Petersburg has to offer.

### Bayfront Tower Commercial One Beach Drive SE, St. Petersburg, FL 33701

No warranties or representations, express or implied, are made as to the accuracy of the information contained herein, and same is submitted subject to omissions, change of price, rental or other conditions, withdrawal without notice, and to any other limitations imposed by our principals. REVISED: 6/7/19