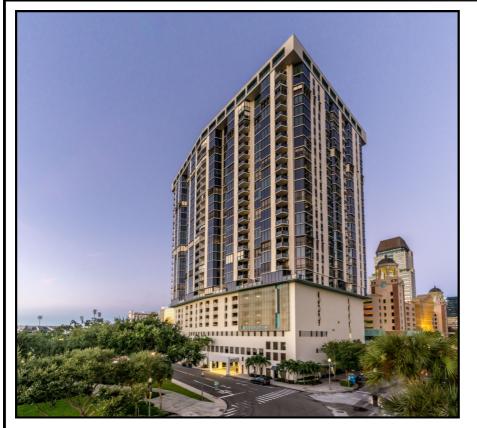

### Bayfront Tower Commercial One Beach Drive SE, St. Petersburg, FL 33701

# **Downtown St. Petersburg**

Bayfront Tower is a mixed use condo development located in the heart of Downtown St. Petersburg. Available commercial space includes second floor office space. Take this opportunity to lease in the Bayfront Tower which has recently undergone a multi-million dollar renovation.

Located on Beach Drive, just steps from the city's best restaurants, shopping and entertainment. Across the street from the Tom James art museum, ONE St. Pete, Pioneer Park, Al Lang Stadium (Home of the Rowdies), the St. Petersburg Yacht Club and adjacent to Straub Park, the building could not be in a better location to enjoy all that Downtown St. Petersburg has to offer.