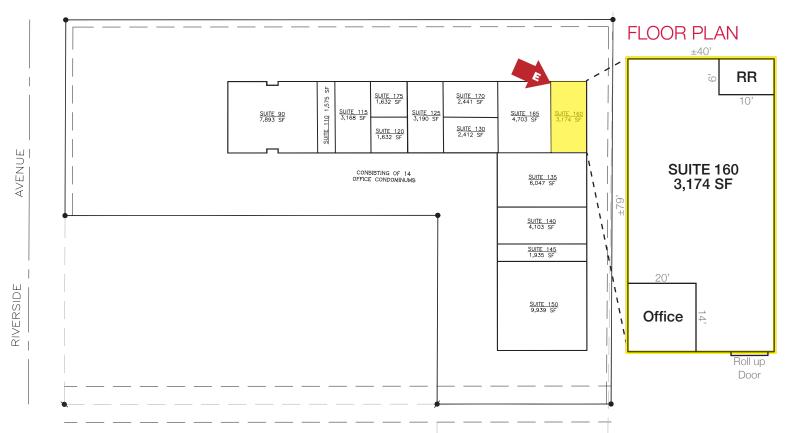

# **CONDO EXHIBIT**

### **HIGHLIGHTS**

- ±3,174 SF Warehouse
- ±280 SF Office
- 0.3 Miles to Interstate 80
- Prime Roseville location
- 20' Clear height
- Zoning: MP Industrial Business Park

FOR SALE: \$666,540 or \$210/SF