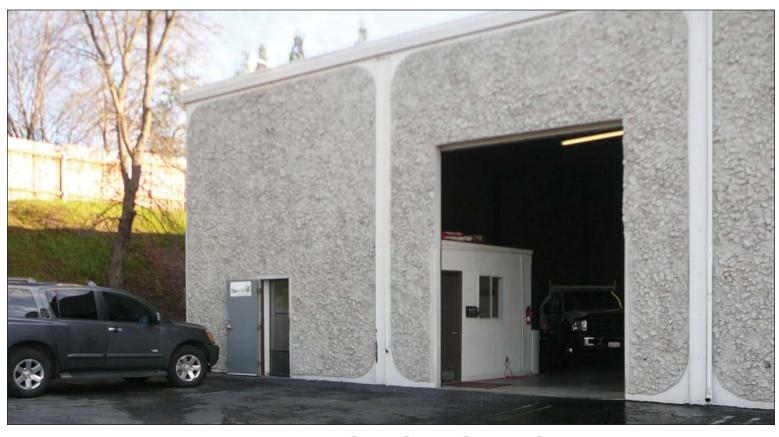

# 801 Riverside Ave, Suite 160

Roseville, CA

# WAREHOUSE SPACE

### **HIGHLIGHTS**

- ±3,174 SF Warehouse
- ±280 SF Office
- 0.3 Miles to Interstate 80
- Prime Roseville location
- 20' Clear height
- Zoning: MP Industrial Business Park

FOR SALE: \$666,540 or \$210/SF