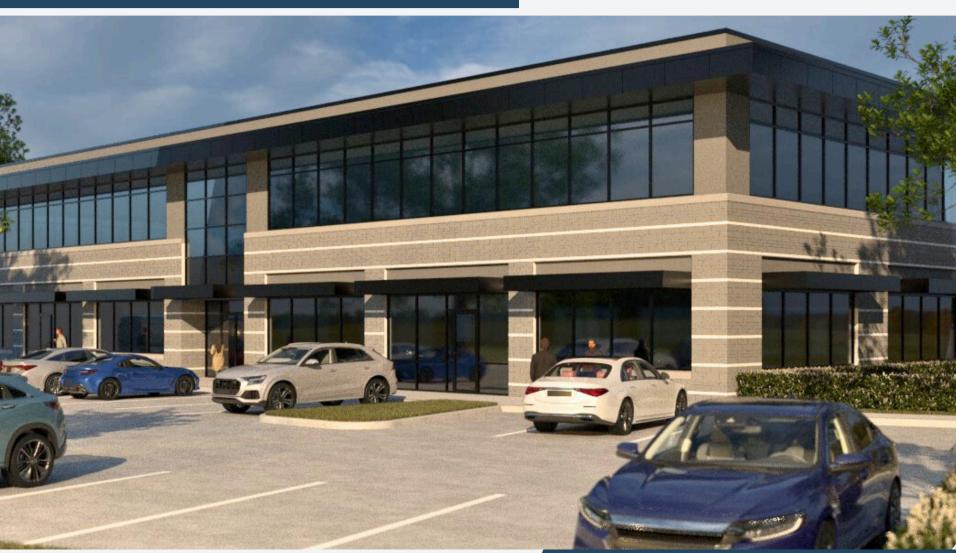

# **VIGOR WAY PLAZA**

TBD Vigor Way Rockwall, TX. 75087

PRE-LEASING

# Property Highlights

- Prime Location: Situated on Interstate 30 in Rockwall, offering excellent visibility and easy access.
- New Construction: Be part of a brand-new, modern office environment opening in early 2025.
- Fully Leased Second Floor: Join a thriving community of established businesses.
- First-Floor Availability: Flexible office spaces tailored to suit various business needs.
- Proximity to Amenities:
   Close to dining,
   shopping, and
   recreational facilities,
   enhancing work-life
   balance.

### **Vigor Way Plaza**