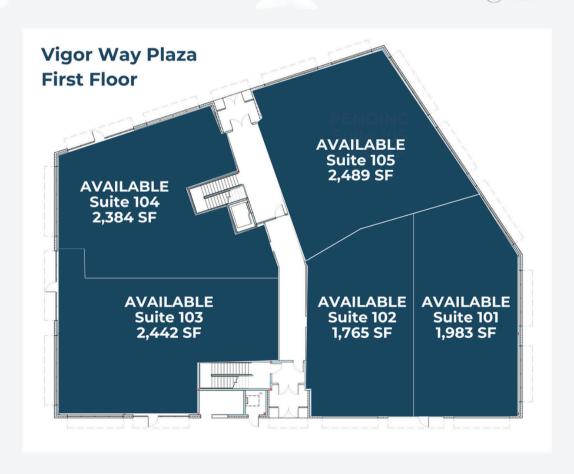

# Property Highlights

- Prime Location: Situated on Interstate 30 in Rockwall, offering excellent visibility and easy access.
- New Construction: Be part of a brand-new, modern office environment opening in early 2025.
- Fully Leased Second Floor: Join a thriving community of established businesses.
- First-Floor Availability: Flexible office spaces tailored to suit various business needs.
- Proximity to Amenities:
   Close to dining,
   shopping, and
   recreational facilities,
   enhancing work-life
   balance.

### **Vigor Way Plaza**