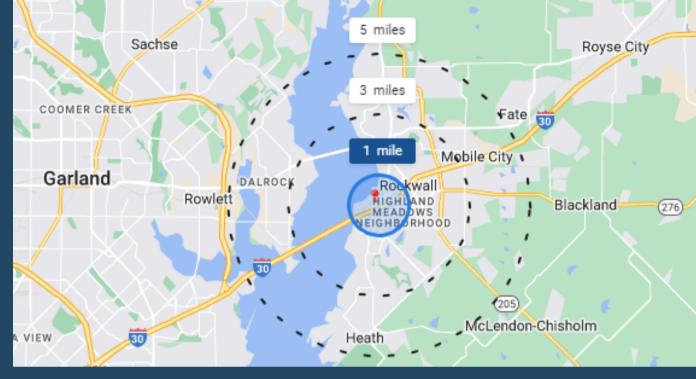

### Location

#### Rockwall, TX.

Rockwall is a growing economy with a median household income significantly higher than the national average. contributing to a thriving local business environment. The city's business-friendly atmosphere, with low tax rates and wellplanned infrastructure, makes it attractive for businesses. Additionally, Rockwall offers a high quality of life with excellent schools. beautiful parks, and recreational opportunities on Lake Ray Hubbard, creating a desirable environment for employees and their families

## **Demographics 2023 - 1 Mile Radius**

20+K
Population

\$105K Average HH Income 3+K
Households