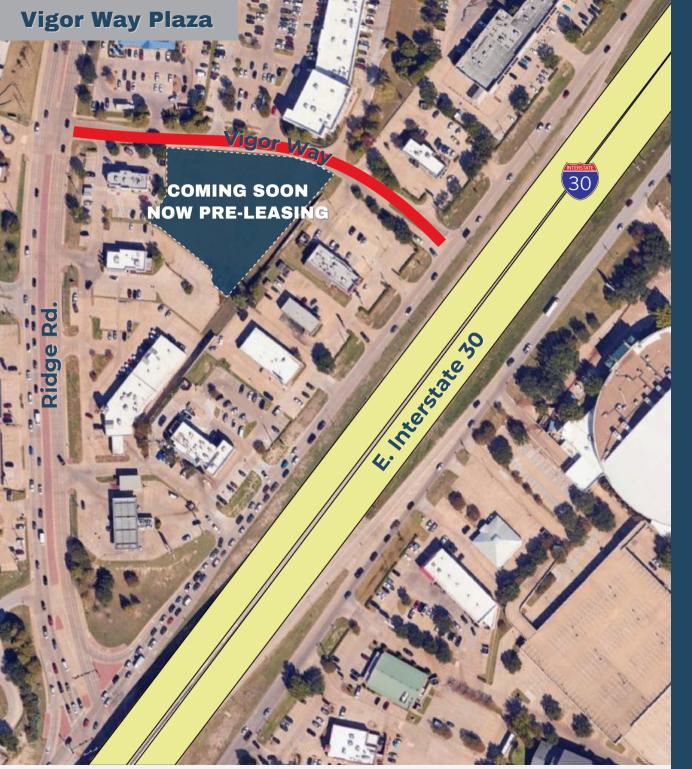

# **VIGOR WAY PLAZA**

TBD Vigor Way Rockwall, TX. 75087

PRE-LEASING

### Location

### **Traffic Counts**

E Interstate 30 | 112,055VPD ('2,32) Ridge Rd | 30,106 VPD ('23)