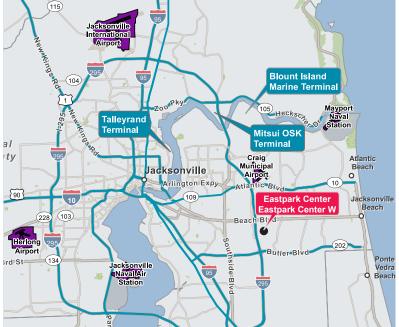

## **Arial - Site Location**

11762 Marco Beach Dr | Jacksonville, FL 32224

SAS Birningham ALABAMA Wontgomery Bavanah GEORGIA Georgia Mobile Tallahasee Jacksonville Charleston Georgia Allantic Ocean Tampa FLORIDA Fort-Lajuderditte Mami

**TRUCK TRANSIT TIME**: A key factor to many operators. From Jacksonville, 50,000,000 consumers are reached within 8 hours & 60% of the U.S. population is reached within 24 hours.

**PROXIMITY** from Jacksonville to the following U.S. cities:

- Atlanta: 296 miles
- Miami: 317 miles
- Birmingham: 375 miles
- New Orleans: 507 miles
- Charlotte: 350 miles
- Chattanooga: 397 miles
- Charleston: 210 miles