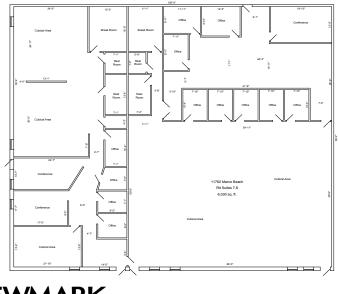

|  |  |  |  |
| Utilities:    | Electricity, water and sewer supplied   |  |  |  |  |
|               | by JEA                                  |  |  |  |  |





### **Availabilities**

11762 Marco Beach Dr | Jacksonville, FL 32224



| Total Bldg Size | Building Address     | Suite # | Total SF | HVAC SF % | Clear Height | Docks | Asking Rate | Operating Expenses |
|-----------------|----------------------|---------|----------|-----------|--------------|-------|-------------|--------------------|
| 25,964 SF       | 11762 Marco Beach Dr | 7-8     | 6,030    | 100%      | 18'          | 1     | \$13.00     | \$3.25             |
| 25,964 SF       | 11762 Marco Beach Dr | 5-6     | 4,500    | 100%      | 18'          | 2     | \$13.00     | \$3.25             |

#### Suite 7 & 8:





#### NEWMARK PHOENIX REALTY GROUP

## **Arial - Site Location**

11762 Marco Beach Dr | Jacksonville, FL 32224



SAS Birningham ALABAMA Wontgomery Bavanah GEORGIA Georgia Mobile Tallahasee Jacksonville Charleston Georgia Allantic Ocean Tampa FLORIDA Fort-Lajuderditte Mami

**TRUCK TRANSIT TIME**: A key factor to many operators. From Jacksonville, 50,000,000 consumers are reached within 8 hours & 60% of the U.S. population is reached within 24 hours.



**PROXIMITY** from Jacksonville to the following U.S. cities:

- Atlanta: 296 miles
- Miami: 317 miles
- Birmingham: 375 miles
- New Orleans: 507 miles
- Charlotte: 350 miles
- Chattanooga: 397 miles
- Charleston: 210 miles