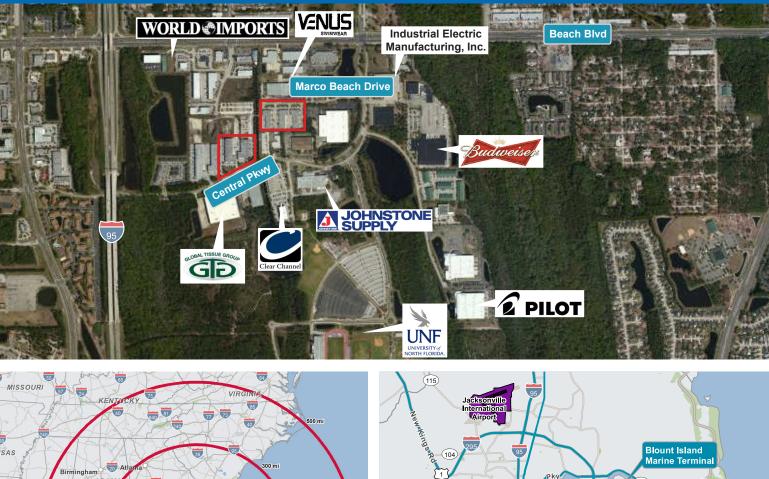

## **Arial - Site Location**

11762 Marco Beach Dr | Jacksonville, FL 32224

SAS Birningham ALABAMA Wontgomery Bavanah GEORGIA Georgia Mobile Tallahasee Jacksonville Charleston Georgia Allantic Ocean Tampa FLORIDA Fort-Lajuderditte Mami