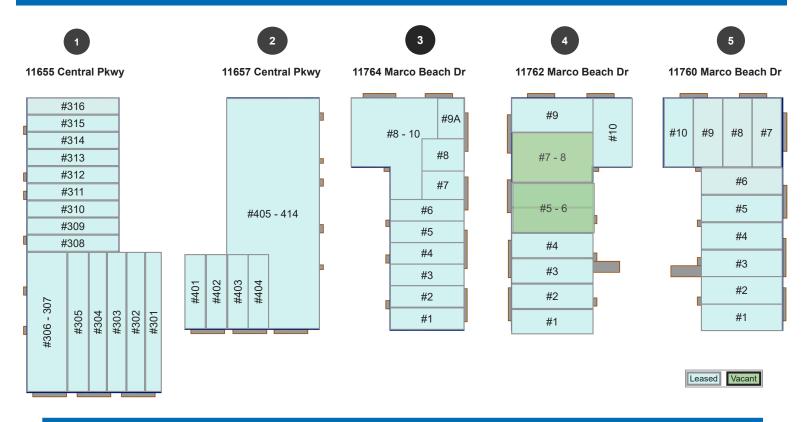

### **Availabilities**

11762 Marco Beach Dr | Jacksonville, FL 32224

| Total Bldg Size | Building Address     | Suite # | Total SF | HVAC SF % | Clear Height | Docks | Asking Rate | Operating Expenses |
|-----------------|----------------------|---------|----------|-----------|--------------|-------|-------------|--------------------|
| 25,964 SF       | 11762 Marco Beach Dr | 7-8     | 6,030    | 100%      | 18'          | 1     | \$13.00     | \$3.25             |
| 25,964 SF       | 11762 Marco Beach Dr | 5-6     | 4,500    | 100%      | 18'          | 2     | \$13.00     | \$3.25             |

#### Suite 7 & 8: