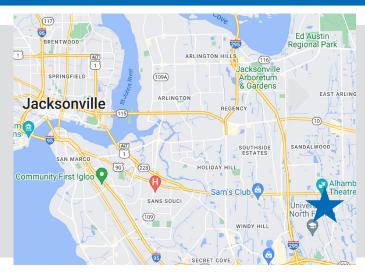

### **Property Information**

11762 Marco Beach Dr | Jacksonville, FL 32224

±9.92 AC

#### LOCATION:

10,530 SF
7 & 8: 6,030 SF Office/Warehouse
5 & 6: 4,500 SF Office/Warehouse
Eastpark Center &
Eastpark Center West:
11655, 11657 Central Parkway
Jacksonville, FL 32224
11760, 11762, 11764 Marco
Beach Dr, Jacksonville, FL 32224