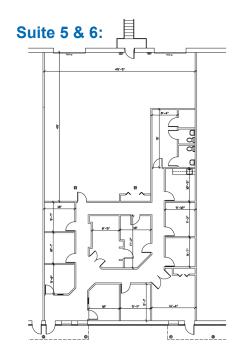

|  |  |  |  |
| Utilities:    | Electricity, water and sewer supplied   |  |  |  |  |
|               | by JEA                                  |  |  |  |  |





### **Availabilities**

11762 Marco Beach Dr | Jacksonville, FL 32224



| Total Bldg Size | Building Address     | Suite # | Total SF | HVAC SF % | Clear Height | Docks | Asking Rate | Operating Expenses |
|-----------------|----------------------|---------|----------|-----------|--------------|-------|-------------|--------------------|
| 25,964 SF       | 11762 Marco Beach Dr | 7-8     | 6,030    | 100%      | 18'          | 1     | \$13.00     | \$3.25             |
| 25,964 SF       | 11762 Marco Beach Dr | 5-6     | 4,500    | 100%      | 18'          | 2     | \$13.00     | \$3.25             |

#### Suite 7 & 8:





#### NEWMARK PHOENIX REALTY GROUP

## **Arial - Site Location**

11762 Marco Beach Dr | Jacksonville, FL 32224



SAS Birningham ALABAMA Wontgomery Bavanah GEORGIA Georgia Mobile Tallahasee Jacksonville Charleston Georgia Allantic Ocean Tampa FLORIDA Fort-Lajuderditte Mami

**TRUCK TRANSIT TIME**: A key factor to many operators. From Jacksonville, 50,000,000 consumers are reached within 8 hours & 60% of the U.S. population is reached within 24 hours.



**PROXIMITY** from Jacksonville to the following U.S. cities:

- Atlanta: 296 miles
- Miami: 317 miles
- Birmingham: 375 miles
- New Orleans: 507 miles
- Charlotte: 350 miles
- Chattanooga: 397 miles
- Charleston: 210 miles