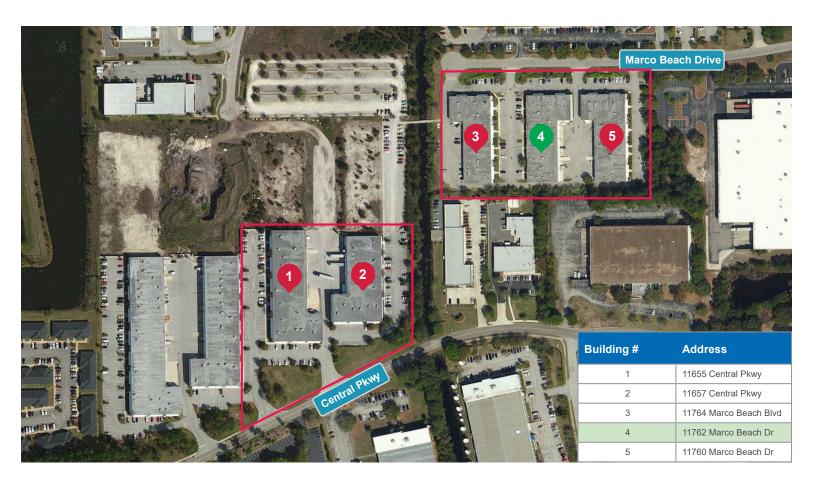

#### LOCATION:

10,530 SF
7 & 8: 6,030 SF Office/Warehouse
5 & 6: 4,500 SF Office/Warehouse
Eastpark Center &
Eastpark Center West:
11655, 11657 Central Parkway
Jacksonville, FL 32224
11760, 11762, 11764 Marco
Beach Dr, Jacksonville, FL 32224

### **Availabilities**

11762 Marco Beach Dr | Jacksonville, FL 32224

| Total Bldg Size | Building Address     | Suite # | Total SF | HVAC SF % | Clear Height | Docks | Asking Rate | Operating Expenses |
|-----------------|----------------------|---------|----------|-----------|--------------|-------|-------------|--------------------|
| 25,964 SF       | 11762 Marco Beach Dr | 7-8     | 6,030    | 100%      | 18'          | 1     | \$13.00     | \$3.25             |
| 25,964 SF       | 11762 Marco Beach Dr | 5-6     | 4,500    | 100%      | 18'          | 2     | \$13.00     | \$3.25             |