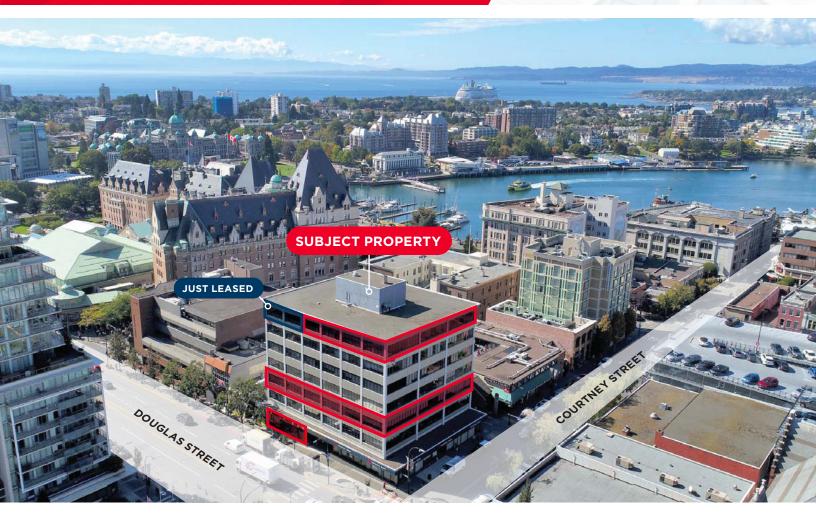

### **OPPORTUNITY**

This is a seven floor, 64,606 SF office building in the central business district of downtown Victoria which has a top floor, south facing unit available for lease. The space is move-in ready, with a kitchen, open plan work area, and boardroom. There are sweeping bright views on every floor south or north facing. The building has seen significant capital upgrades both on the interior and mechancial to minimize the operating costs. Including, replacement of boiler and emergency generator replacement in spring 2024.

### **BUILDING AMENITIES**

- Turn key, bright, move in ready space great location in the Central Business District across the street from the conference centre and Fairmont Empress Hotel
- · Underground secure parking
- End of trip facilities off the parkade for easy access
- Secure bike room
- Two elevators
- Fully secure fob access to the building