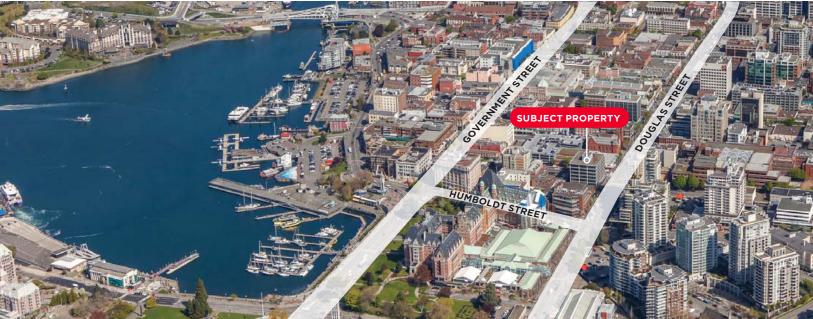

### **OPPORTUNITY**

This is a seven floor, 64,606 SF office building in the central business district of downtown Victoria which has a top floor, south facing unit available for lease. The space is move-in ready, with a kitchen, open plan work area, and boardroom. There are sweeping bright views on every floor south or north facing. The building has seen significant capital upgrades both on the interior and mechancial to minimize the operating costs. Including, replacement of boiler and emergency generator replacement in spring 2024.

### **BUILDING AMENITIES**

- Turn key, bright, move in ready space great location in the Central Business District across the street from the conference centre and Fairmont Empress Hotel
- · Underground secure parking
- End of trip facilities off the parkade for easy access
- Secure bike room
- Two elevators
- Fully secure fob access to the building