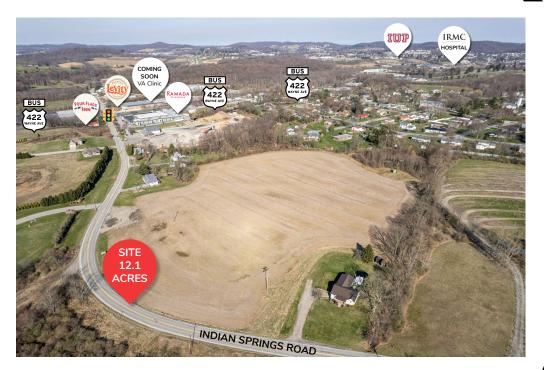

# FOR SALE COMMERCIAL LAND WHITE TOWNSHIP, INDIANA, PA 15701 12.1 Acres of vacant land on Indian Springs Road (adjacent #411)

## PROPERTY SPECIFICATIONS

| LAND AREA                     | 12.165 acres of level land                                                                                                                                                                        |
|-------------------------------|---------------------------------------------------------------------------------------------------------------------------------------------------------------------------------------------------|
| ZONING                        | No zoning in White Township                                                                                                                                                                       |
| TRAFFIC COUNT                 | 4,238 on Indian Springs Road 11,092 on US<br>Business 422 (.35 miles west)                                                                                                                        |
| POPULATION                    | 1/3/5 miles 9,762/27,351/33,257                                                                                                                                                                   |
| HOUSEHOLDS                    | 1/3/5 miles 352/10,439/13,736                                                                                                                                                                     |
| MEDIAN<br>HOUSEHOLD<br>INCOME | 1 / 3 / 5 miles<br>\$49,131 / \$51,376 / \$71,865                                                                                                                                                 |
| LATITUDE                      | 40.59446                                                                                                                                                                                          |
| LONGITUDE                     | -79.15560                                                                                                                                                                                         |
| RETAIL<br>within 2 miles      | Walmart, Aldi, Giant Eagle, Martin's<br>Supermarket, Petco, Staples, Sheetz, Kohls,<br>Harbor Freight, Dunhams, Royal King,<br>Starbucks, Dunkin' Donuts, Dollar Tree, Dollar<br>General and more |
| UTILITIES                     | <b>Sewer:</b> White Township Sewer Authority;<br><b>Water:</b> Pennsylvania American Water Company<br><b>Gas:</b> Peoples Gas<br><b>Electric:</b> West Penn Power                                 |
| SALE PRICE                    | \$840,000 (\$70,000 per acre)                                                                                                                                                                     |