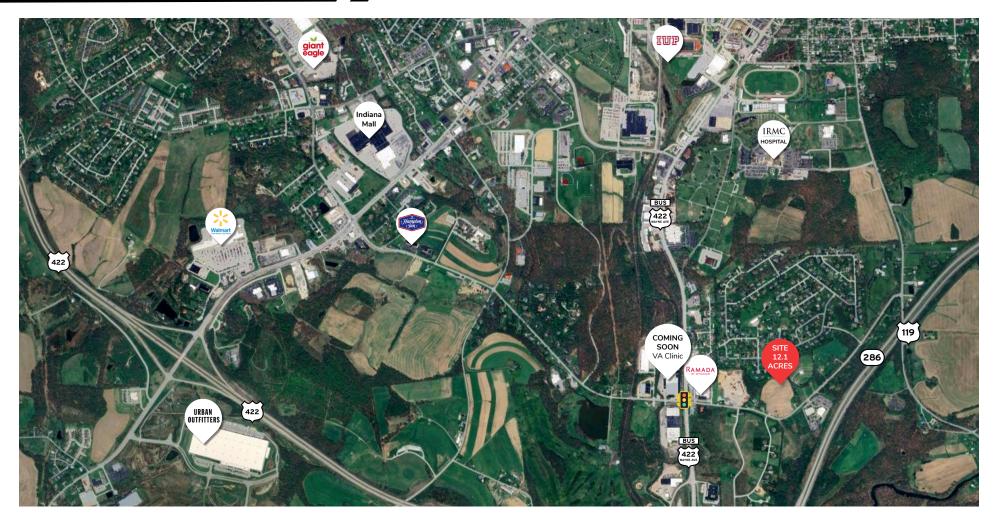

# FOR SALE COMMERCIAL LAND WHITE TOWNSHIP, INDIANA, PA 15701 12.1 Acres of vacant land on Indian Springs Road (adjacent #411)

## PROPERTY SPECIFICATIONS

| LAND AREA                     | 12.165 acres of level land                                                                                                                                                                        |
|-------------------------------|---------------------------------------------------------------------------------------------------------------------------------------------------------------------------------------------------|
| ZONING                        | No zoning in White Township                                                                                                                                                                       |
| TRAFFIC COUNT                 | 4,238 on Indian Springs Road 11,092 on US<br>Business 422 (.35 miles west)                                                                                                                        |
| POPULATION                    | 1/3/5 miles 9,762/27,351/33,257                                                                                                                                                                   |
| HOUSEHOLDS                    | 1/3/5 miles 352/10,439/13,736                                                                                                                                                                     |
| MEDIAN<br>HOUSEHOLD<br>INCOME | 1 / 3 / 5 miles<br>\$49,131 / \$51,376 / \$71,865                                                                                                                                                 |
| LATITUDE                      | 40.59446                                                                                                                                                                                          |
| LONGITUDE                     | -79.15560                                                                                                                                                                                         |
| RETAIL<br>within 2 miles      | Walmart, Aldi, Giant Eagle, Martin's<br>Supermarket, Petco, Staples, Sheetz, Kohls,<br>Harbor Freight, Dunhams, Royal King,<br>Starbucks, Dunkin' Donuts, Dollar Tree, Dollar<br>General and more |
| UTILITIES                     | <b>Sewer:</b> White Township Sewer Authority;<br><b>Water:</b> Pennsylvania American Water Company<br><b>Gas:</b> Peoples Gas<br><b>Electric:</b> West Penn Power                                 |
| SALE PRICE                    | \$840,000 (\$70,000 per acre)                                                                                                                                                                     |