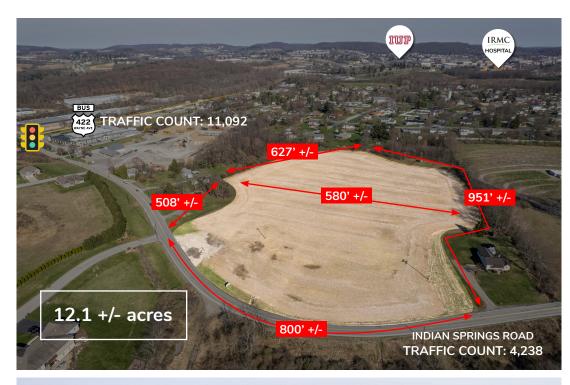

## PROPERTY SPECIFICATIONS

| LAND AREA                     | 12.165 acres of level land                                                                                                                                                                        |
|-------------------------------|---------------------------------------------------------------------------------------------------------------------------------------------------------------------------------------------------|
| ZONING                        | No zoning in White Township                                                                                                                                                                       |
| TRAFFIC COUNT                 | 4,238 on Indian Springs Road 11,092 on US<br>Business 422 (.35 miles west)                                                                                                                        |
| POPULATION                    | 1/3/5 miles 9,762/27,351/33,257                                                                                                                                                                   |
| HOUSEHOLDS                    | 1/3/5 miles 352/10,439/13,736                                                                                                                                                                     |
| MEDIAN<br>HOUSEHOLD<br>INCOME | 1 / 3 / 5 miles<br>\$49,131 / \$51,376 / \$71,865                                                                                                                                                 |
| LATITUDE                      | 40.59446                                                                                                                                                                                          |
| LONGITUDE                     | -79.15560                                                                                                                                                                                         |
| RETAIL<br>within 2 miles      | Walmart, Aldi, Giant Eagle, Martin's<br>Supermarket, Petco, Staples, Sheetz, Kohls,<br>Harbor Freight, Dunhams, Royal King,<br>Starbucks, Dunkin' Donuts, Dollar Tree, Dollar<br>General and more |
| UTILITIES                     | <b>Sewer:</b> White Township Sewer Authority;<br><b>Water:</b> Pennsylvania American Water Company<br><b>Gas:</b> Peoples Gas<br><b>Electric:</b> West Penn Power                                 |
| SALE PRICE                    | \$840,000 (\$70,000 per acre)                                                                                                                                                                     |

### White Township, Indiana, PA 15701

\*Sizes are approximate