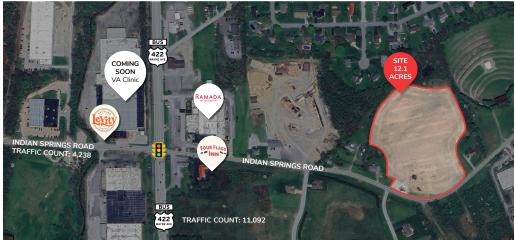

# FOR SALE COMMERCIAL LAND WHITE TOWNSHIP, INDIANA, PA 15701 12.1 Acres of vacant land on Indian Springs Road (adjacent #411)

## PROPERTY SPECIFICATIONS

| LAND AREA                     | 12.165 acres of level land                                                                                                                                                                        |
|-------------------------------|---------------------------------------------------------------------------------------------------------------------------------------------------------------------------------------------------|
| ZONING                        | No zoning in White Township                                                                                                                                                                       |
| TRAFFIC COUNT                 | 4,238 on Indian Springs Road 11,092 on US<br>Business 422 (.35 miles west)                                                                                                                        |
| POPULATION                    | 1/3/5 miles 9,762/27,351/33,257                                                                                                                                                                   |
| HOUSEHOLDS                    | 1/3/5 miles 352/10,439/13,736                                                                                                                                                                     |
| MEDIAN<br>HOUSEHOLD<br>INCOME | 1 / 3 / 5 miles<br>\$49,131 / \$51,376 / \$71,865                                                                                                                                                 |
| LATITUDE                      | 40.59446                                                                                                                                                                                          |
| LONGITUDE                     | -79.15560                                                                                                                                                                                         |
| RETAIL<br>within 2 miles      | Walmart, Aldi, Giant Eagle, Martin's<br>Supermarket, Petco, Staples, Sheetz, Kohls,<br>Harbor Freight, Dunhams, Royal King,<br>Starbucks, Dunkin' Donuts, Dollar Tree, Dollar<br>General and more |
| UTILITIES                     | <b>Sewer:</b> White Township Sewer Authority;<br><b>Water:</b> Pennsylvania American Water Company<br><b>Gas:</b> Peoples Gas<br><b>Electric:</b> West Penn Power                                 |
| SALE PRICE                    | \$840,000 (\$70,000 per acre)                                                                                                                                                                     |