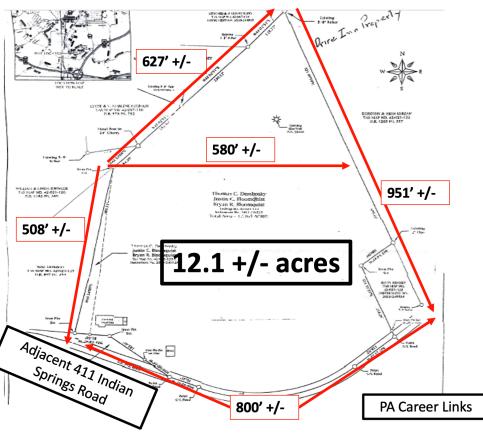

## **PROPERTY SPECIFICATIONS**

### White Township, Indiana, PA 15701

\*Sizes are approximate