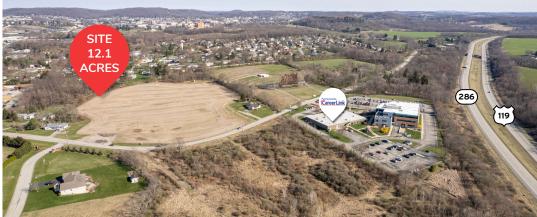

# FOR SALE COMMERCIAL LAND WHITE TOWNSHIP, INDIANA, PA 15701 12.1 Acres of vacant land on Indian Springs Road (adjacent #411)

## PROPERTY SPECIFICATIONS

| LAND AREA                     | 12.165 acres of level land                                                                                                                                                                        |
|-------------------------------|---------------------------------------------------------------------------------------------------------------------------------------------------------------------------------------------------|
| ZONING                        | No zoning in White Township                                                                                                                                                                       |
| TRAFFIC COUNT                 | 4,238 on Indian Springs Road 11,092 on US<br>Business 422 (.35 miles west)                                                                                                                        |
| POPULATION                    | 1/3/5 miles 9,762/27,351/33,257                                                                                                                                                                   |
| HOUSEHOLDS                    | 1/3/5 miles 352/10,439/13,736                                                                                                                                                                     |
| MEDIAN<br>HOUSEHOLD<br>INCOME | 1 / 3 / 5 miles<br>\$49,131 / \$51,376 / \$71,865                                                                                                                                                 |
| LATITUDE                      | 40.59446                                                                                                                                                                                          |
| LONGITUDE                     | -79.15560                                                                                                                                                                                         |
| RETAIL<br>within 2 miles      | Walmart, Aldi, Giant Eagle, Martin's<br>Supermarket, Petco, Staples, Sheetz, Kohls,<br>Harbor Freight, Dunhams, Royal King,<br>Starbucks, Dunkin' Donuts, Dollar Tree, Dollar<br>General and more |
| UTILITIES                     | <b>Sewer:</b> White Township Sewer Authority;<br><b>Water:</b> Pennsylvania American Water Company<br><b>Gas:</b> Peoples Gas<br><b>Electric:</b> West Penn Power                                 |
| SALE PRICE                    | \$840,000 (\$70,000 per acre)                                                                                                                                                                     |