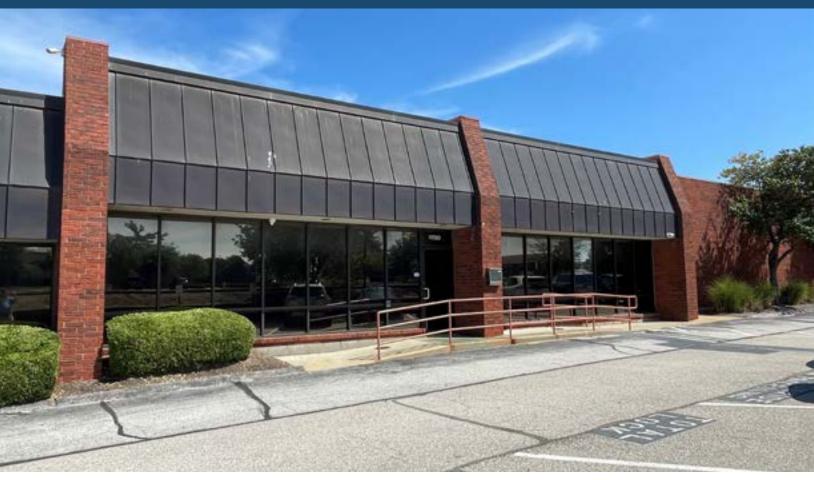

# OFFICE, OFFICE-WAREHOUSE, FLEX SPACE

- Approximately 5,000 SF
  - 95% existing office finish
  - 5% warehouse finish, plus additional storage
  - · Usable existing office finish or ability to expand warehouse
- · Air-conditioned throughout
- Office features a combination of open space and private office finish
- · Dock-high loading
- · 14 resurfaced parking spaces, up to 19 available
- · Ceiling clear height (warehouse): 13'
- · Immediately available for occupancy